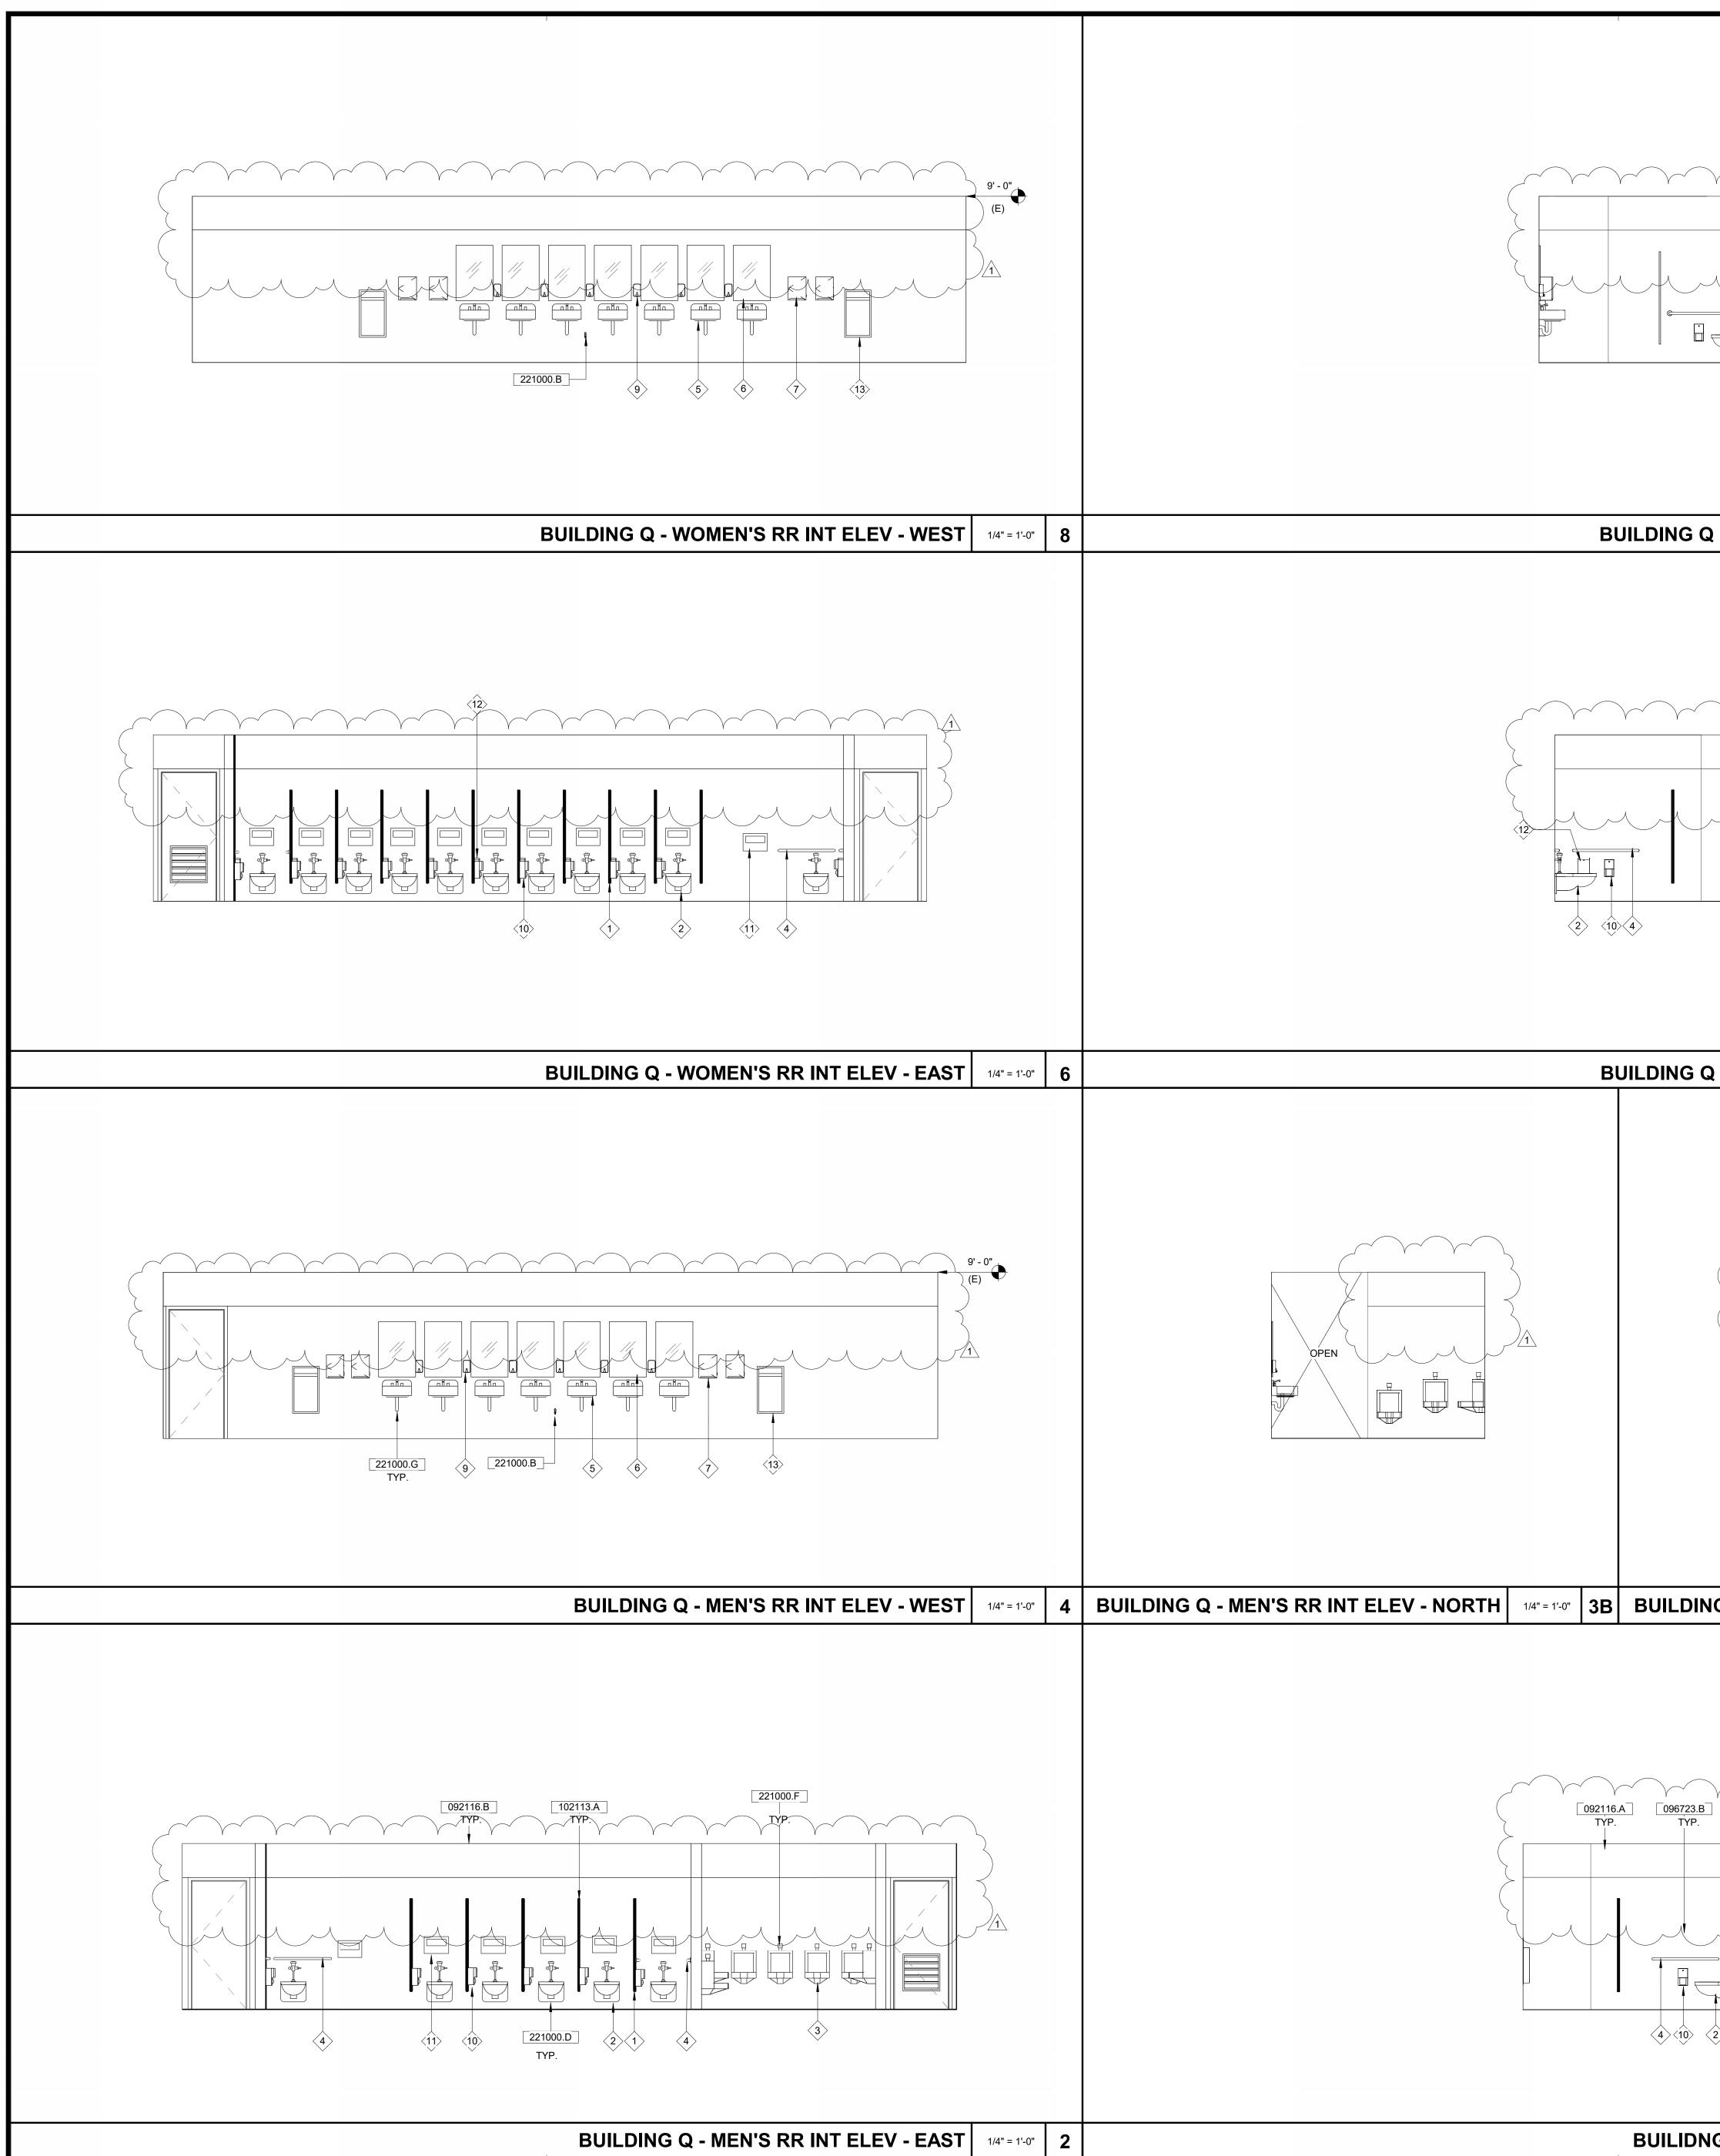

### 1. ARCHITECTURAL

- A. A11.1: Demol Floor Plans
  - a. Revise concrete slab repair prep to chip out 12"x12"x1" deep area at damaged area
  - b. Revise keynote D09
- B. A40.1: Building G Enlarged Plans & Interior Elevations
  - a. Restroom Accessory Legend note 1 revised to call for solid plastic toilet compartment partitions
  - b. Remove keynote 096513.A
  - c. Show epoxy wainscot to +7'-2" with painted gypsum board above (no FRP)
  - d. Revise keynote 033000.A to show patching concrete slab with cementitious repair compound
  - e. Revise floor plan to show concrete patch at damaged area
- C. A40.2: Building J Enlarged Plans & Interior Elevations
  - a. Restroom Accessory Legend note 1 revised to call for solid plastic toilet compartment partitions
  - b. Remove keynote 096513.A
  - c. Show epoxy wainscot to +7'-2" with painted gypsum board above (no FRP)
- D. A40.4: Building Q Interior Elevations
  - a. Restroom Accessory Legend note 1 revised to call for solid plastic toilet compartment partitions
  - b. Remove keynote 096513.A
  - c. Show epoxy wainscot to +7'-2" with painted gypsum board above (no FRP)
  - d. Show painted gypsum board above the epoxy wainscot
- E. A50.1: Finish & Door Schedules and Details
  - a. Revised Interior Finish Legend to replace FRP at walls with painted gypsum board
  - b. Revised Finish Schedule to replace FRP at walls with painted gypsum board
  - c. Revised Restroom Wall Detail (detail 1) to remove FRP, and instead show the epoxy wainscot on plywood to +7'-2", with painted gypsum board above

### A. BIDDERS' REQUESTS FOR CLARIFICATION

- Q: The specifications call out Solid Plastic Partitions throughout the spec, however Plan Sheets A40.1 & A40.2 call for Solid Phenolic Partitions. These are very different products with different cost impacts. Please clarify the desired partition material. A: All toilet compartments shall be ASI Global Partitions Solid Plastic (HDPE)
- Q: Spec notes Solid Plastic Partitions throughout the Spec, however Plan Sheets A40.1 & A40.2 calls for solid phenolic partitions. These are vey different products, with very different cost impacts. Please clarify the desired partition material. A: See answer to question 1.
- Q: Please provide the thickness of the existing concrete slab that is to be removed and replaced at BLDG F (G on plans) and a structural detail for the new concrete patch.
   A: The drawings have been revised to show damaged concrete slab to be repaired with cementitious repair compound.
- Q: Is the FRP finish (or epoxy) at BLDG Q restrooms to be full height or at a height of 8'-6"?
   A: The wall finish has been revised to be epoxy wainscot to +7'-2" with painted gypsum

A: The wall finish has been revised to be epoxy wainscot to +7'-2" with painted gypsum board above it, throughout. (No FRP finish.)

- Q: Please provide the location of the nearest 120V Panelboard to BLDG Q. Have the (2) spare circuit breakers been confirmed?
   A: Contractor to field verify location of the nearest 120V panelboard that can provide the spare capacity per the Contract Documents.
- Q: Please provide an updated power plan including the routing of power to the new drinking fountains quad receptables at BLDG K (J on plans) and F (G on plans).
   A: Contractor to provide one (1) dedicated quad receptacle for each drinking fountain. Provide ¾"C.-2#12, #12G. for each dedicated quad receptacle and route to the nearest 120V panelboard that has a spare 20A-1P circuit breaker available. One (1) spare 20A-1P will be required for each drinking fountain. Contractor to field verify location of nearest panelboards and its capacity.
- 7. Q: Could you please provide the engineer's estimate? A: \$785,000.
- Q: Regarding Bear Creek HS Restroom Modernization bid, please confirm if Scranton Products can also be specified as a manufacturer for the restroom partitions.
   A: Yes, Scranton Products can also be specified as a manufacturer for the restroom partitions.