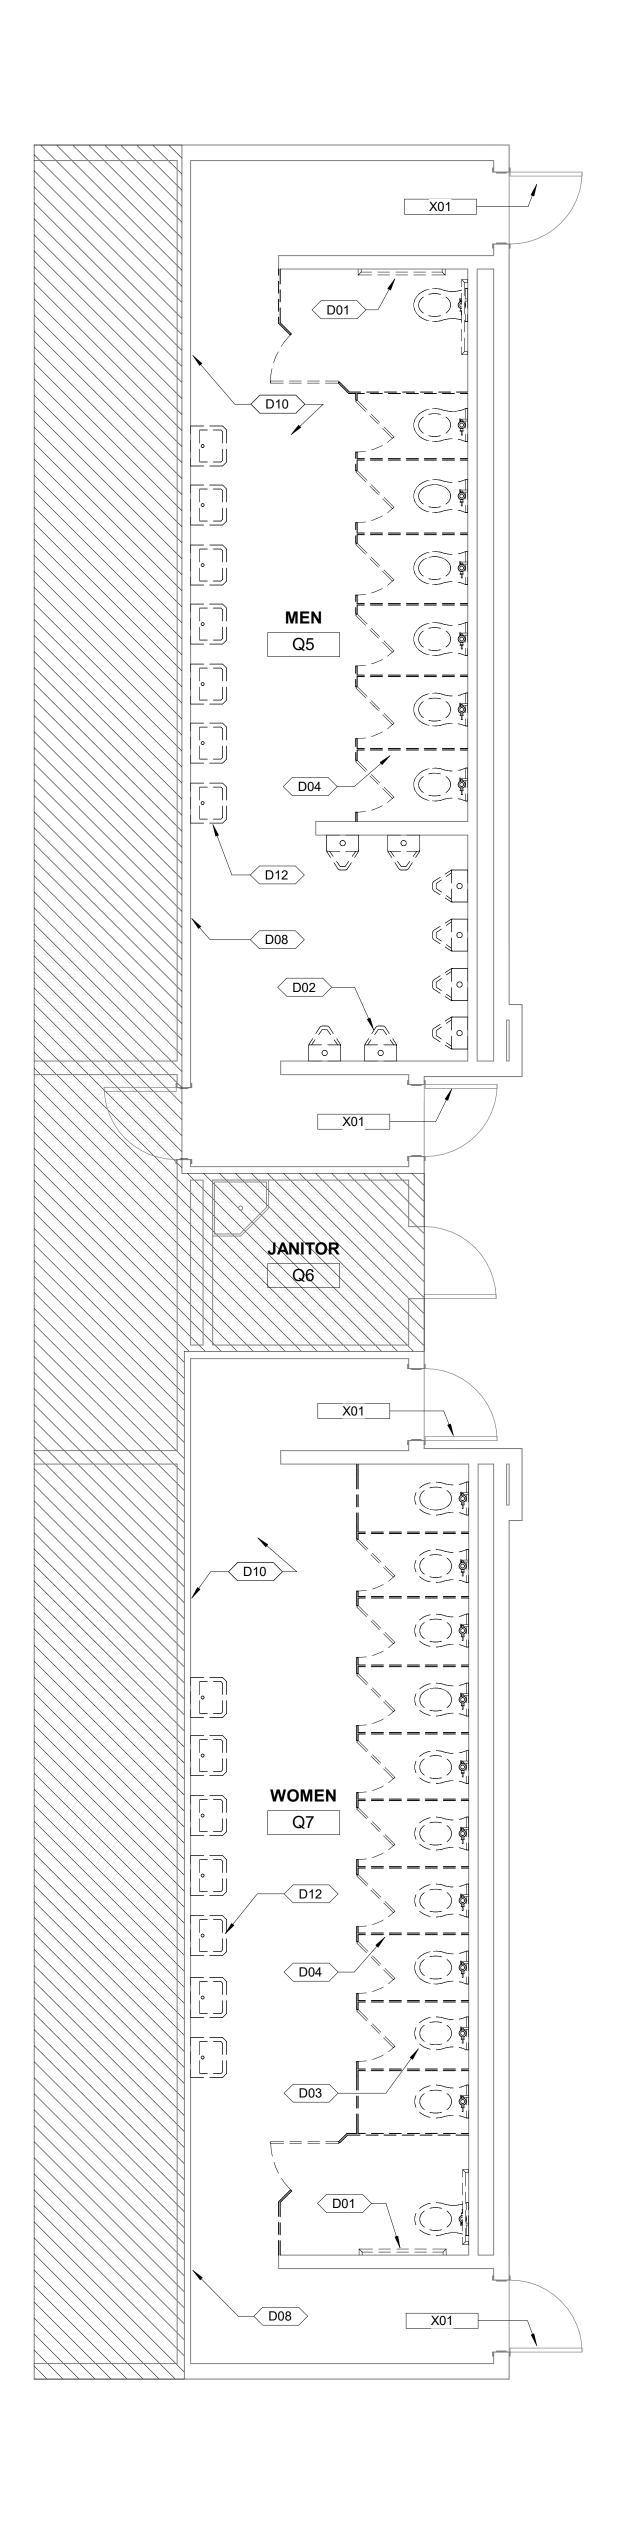

### 1. ARCHITECTURAL

- A. A11.1: Demol Floor Plans
  - a. Revise concrete slab repair prep to chip out 12"x12"x1" deep area at damaged area
  - b. Revise keynote D09
- B. A40.1: Building G Enlarged Plans & Interior Elevations
  - a. Restroom Accessory Legend note 1 revised to call for solid plastic toilet compartment partitions
  - b. Remove keynote 096513.A
  - c. Show epoxy wainscot to +7'-2" with painted gypsum board above (no FRP)
  - d. Revise keynote 033000.A to show patching concrete slab with cementitious repair compound
  - e. Revise floor plan to show concrete patch at damaged area
- C. A40.2: Building J Enlarged Plans & Interior Elevations
  - a. Restroom Accessory Legend note 1 revised to call for solid plastic toilet compartment partitions
  - b. Remove keynote 096513.A
  - c. Show epoxy wainscot to +7'-2" with painted gypsum board above (no FRP)
- D. A40.4: Building Q Interior Elevations
  - a. Restroom Accessory Legend note 1 revised to call for solid plastic toilet compartment partitions
  - b. Remove keynote 096513.A
  - c. Show epoxy wainscot to +7'-2" with painted gypsum board above (no FRP)
  - d. Show painted gypsum board above the epoxy wainscot
- E. A50.1: Finish & Door Schedules and Details
  - a. Revised Interior Finish Legend to replace FRP at walls with painted gypsum board
  - b. Revised Finish Schedule to replace FRP at walls with painted gypsum board
  - c. Revised Restroom Wall Detail (detail 1) to remove FRP, and instead show the epoxy wainscot on plywood to +7'-2", with painted gypsum board above