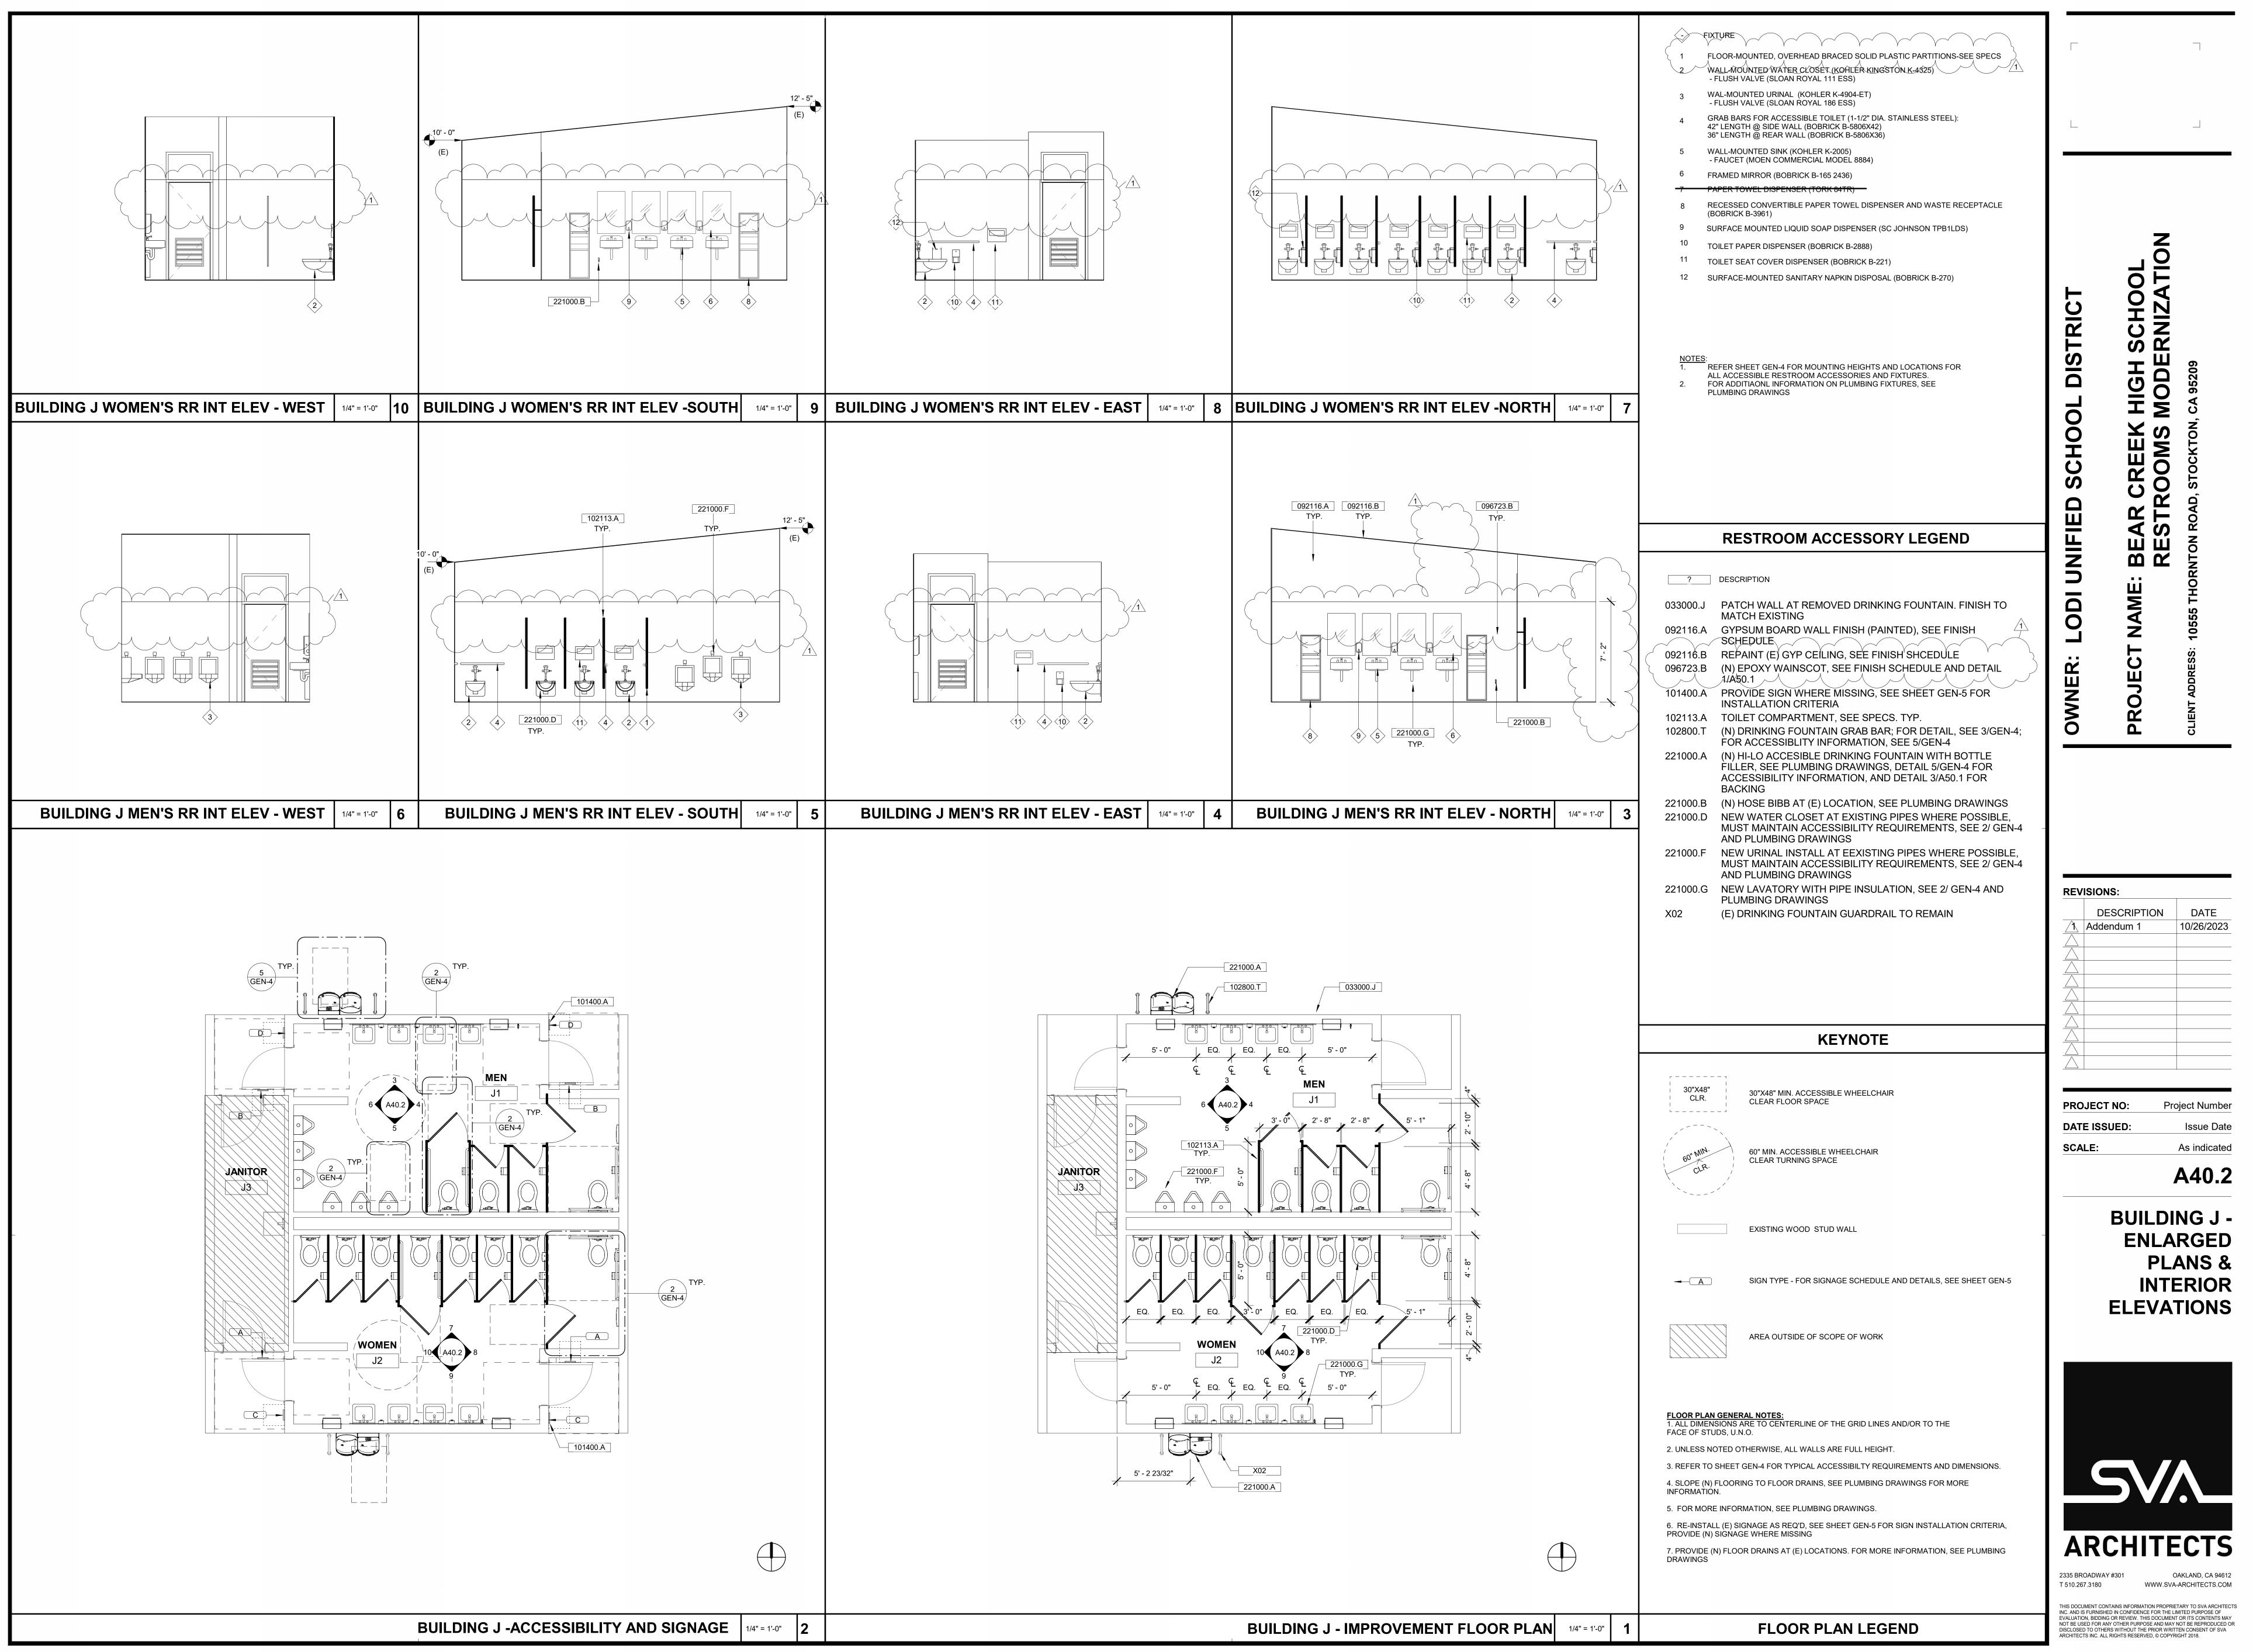

### 1. ARCHITECTURAL

- A. A11.1: Demol Floor Plans
  - a. Revise concrete slab repair prep to chip out 12"x12"x1" deep area at damaged area
  - b. Revise keynote D09
- B. A40.1: Building G Enlarged Plans & Interior Elevations
  - a. Restroom Accessory Legend note 1 revised to call for solid plastic toilet compartment partitions
  - b. Remove keynote 096513.A
  - c. Show epoxy wainscot to +7'-2" with painted gypsum board above (no FRP)
  - d. Revise keynote 033000.A to show patching concrete slab with cementitious repair compound
  - e. Revise floor plan to show concrete patch at damaged area
- C. A40.2: Building J Enlarged Plans & Interior Elevations
  - a. Restroom Accessory Legend note 1 revised to call for solid plastic toilet compartment partitions
  - b. Remove keynote 096513.A
  - c. Show epoxy wainscot to +7'-2" with painted gypsum board above (no FRP)
- D. A40.4: Building Q Interior Elevations
  - a. Restroom Accessory Legend note 1 revised to call for solid plastic toilet compartment partitions
  - b. Remove keynote 096513.A
  - c. Show epoxy wainscot to +7'-2" with painted gypsum board above (no FRP)
  - d. Show painted gypsum board above the epoxy wainscot
- E. A50.1: Finish & Door Schedules and Details
  - a. Revised Interior Finish Legend to replace FRP at walls with painted gypsum board
  - b. Revised Finish Schedule to replace FRP at walls with painted gypsum board
  - c. Revised Restroom Wall Detail (detail 1) to remove FRP, and instead show the epoxy wainscot on plywood to +7'-2", with painted gypsum board above