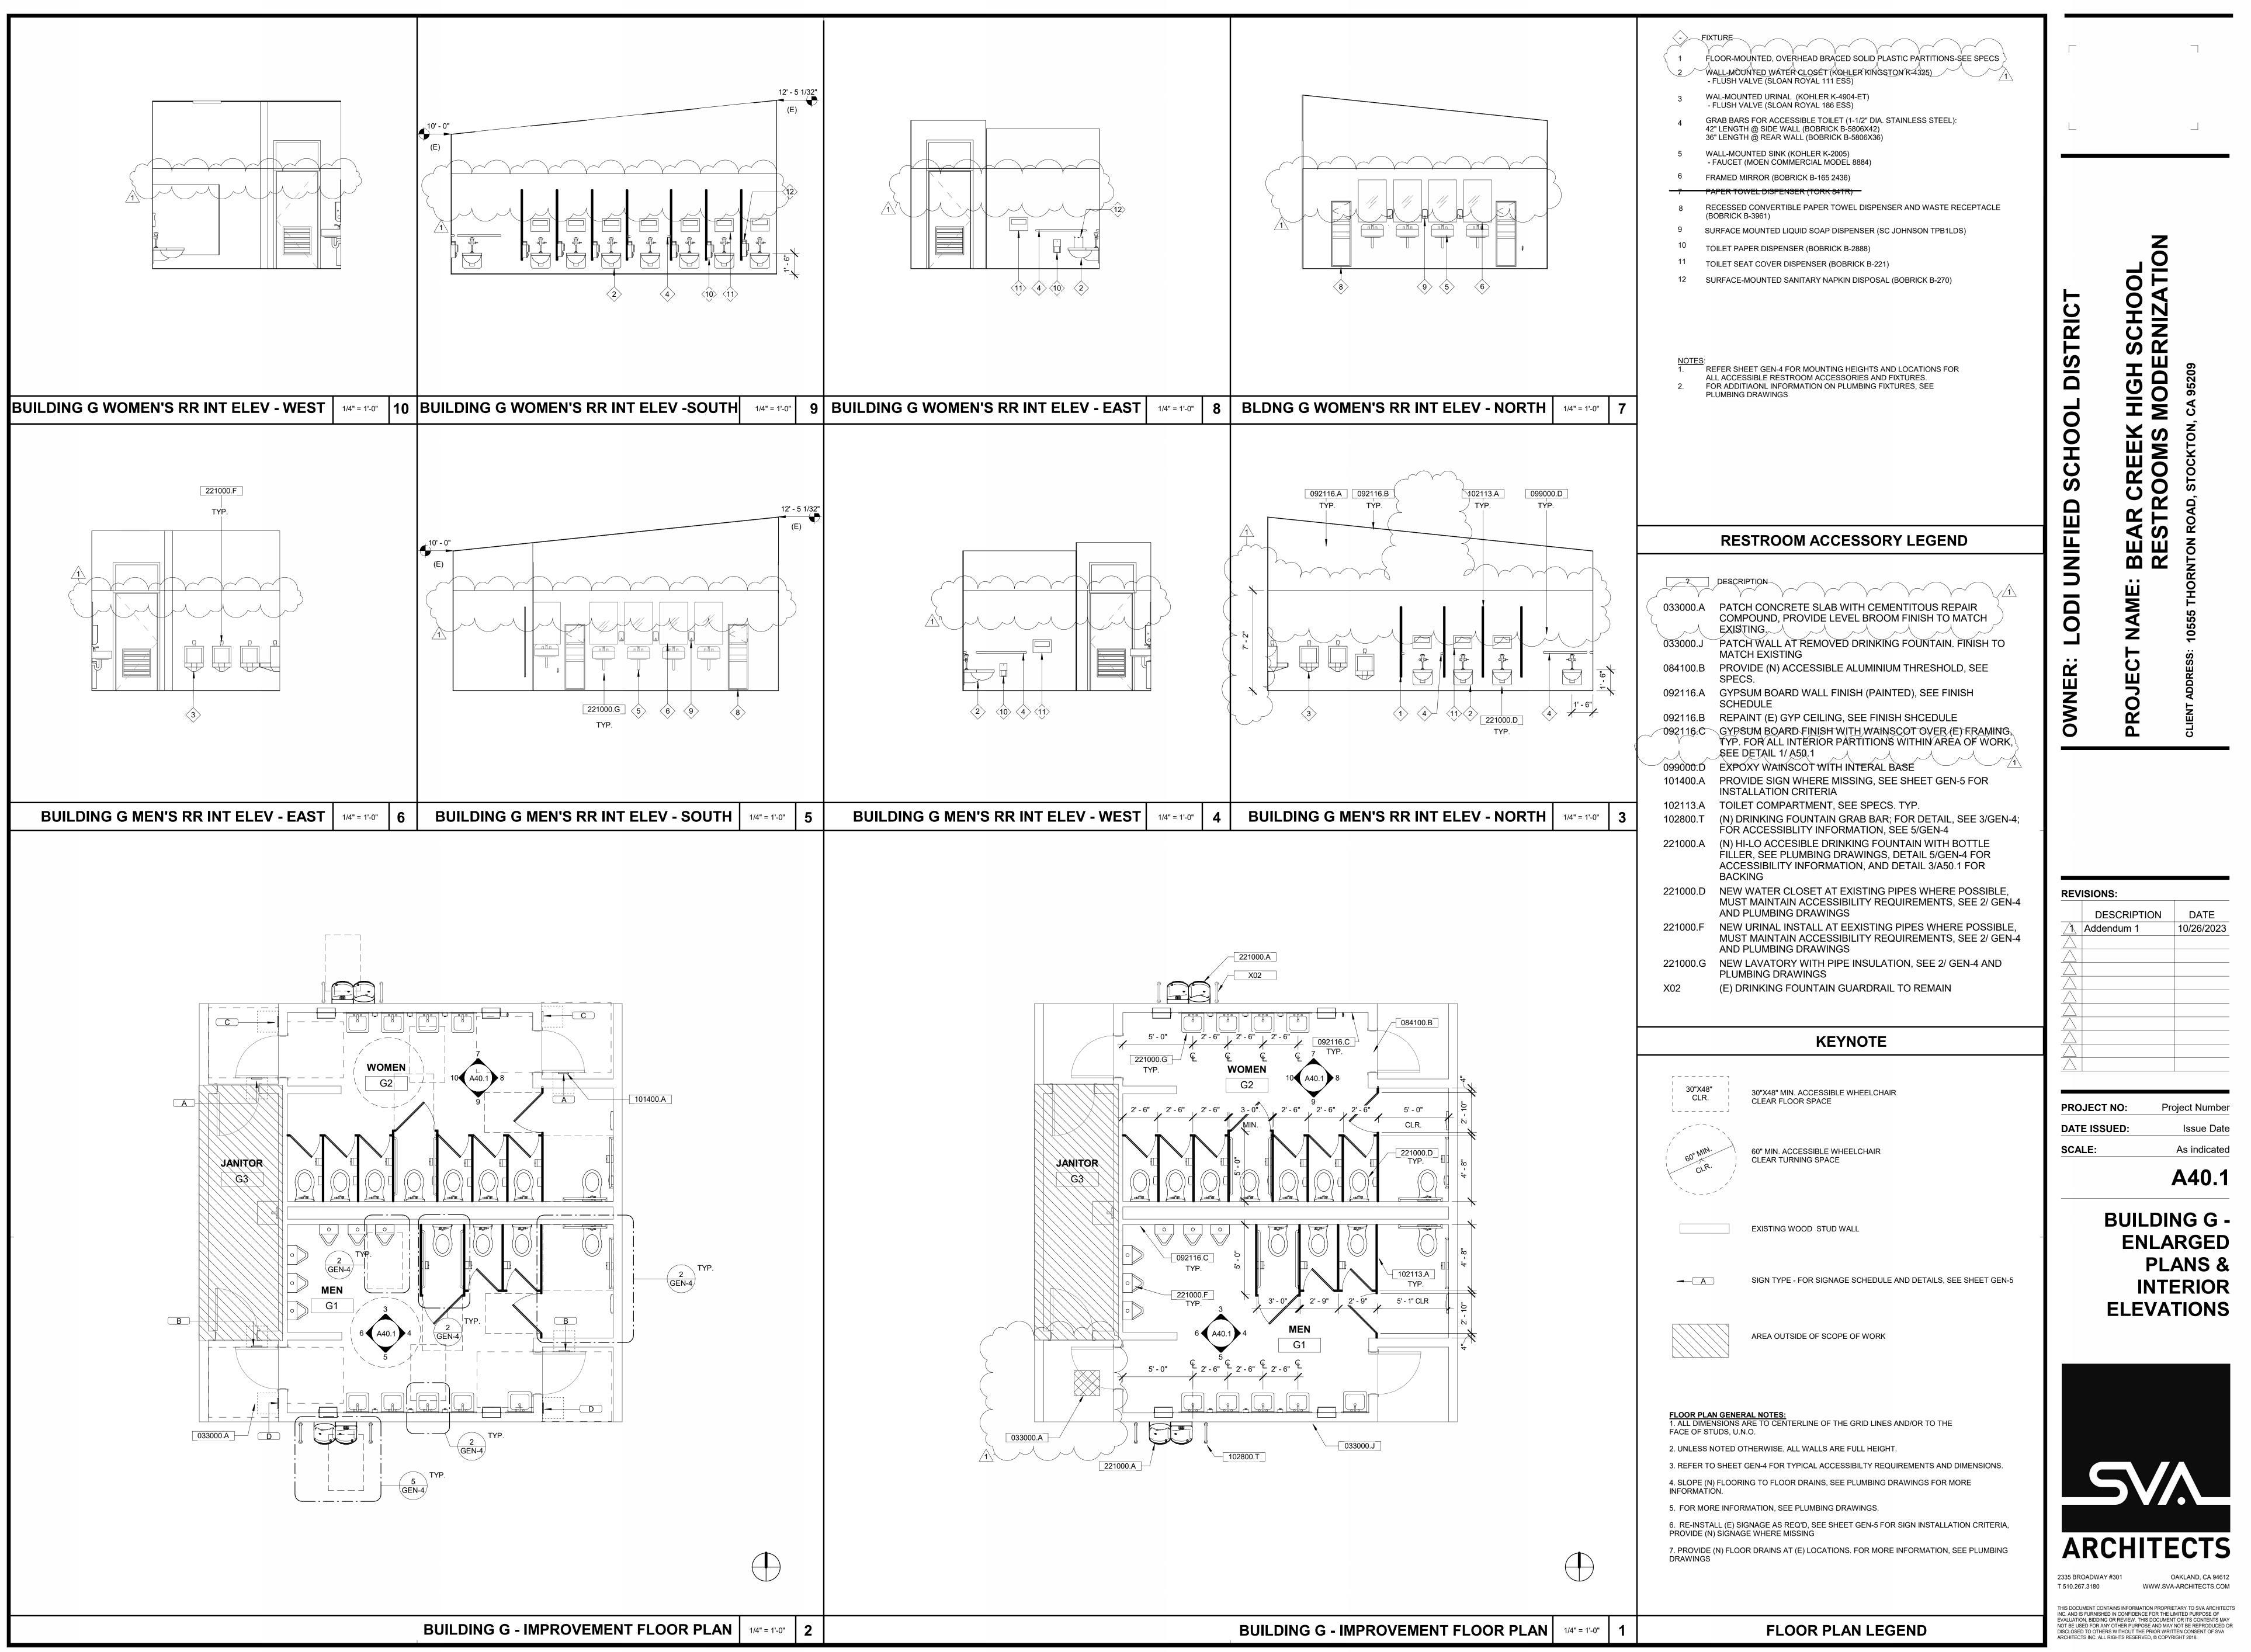

### 1. ARCHITECTURAL

- A. A11.1: Demol Floor Plans
  - a. Revise concrete slab repair prep to chip out 12"x12"x1" deep area at damaged area
  - b. Revise keynote D09
- B. A40.1: Building G Enlarged Plans & Interior Elevations
  - a. Restroom Accessory Legend note 1 revised to call for solid plastic toilet compartment partitions
  - b. Remove keynote 096513.A
  - c. Show epoxy wainscot to +7'-2" with painted gypsum board above (no FRP)
  - d. Revise keynote 033000.A to show patching concrete slab with cementitious repair compound
  - e. Revise floor plan to show concrete patch at damaged area
- C. A40.2: Building J Enlarged Plans & Interior Elevations
  - a. Restroom Accessory Legend note 1 revised to call for solid plastic toilet compartment partitions
  - b. Remove keynote 096513.A
  - c. Show epoxy wainscot to +7'-2" with painted gypsum board above (no FRP)
- D. A40.4: Building Q Interior Elevations
  - a. Restroom Accessory Legend note 1 revised to call for solid plastic toilet compartment partitions
  - b. Remove keynote 096513.A
  - c. Show epoxy wainscot to +7'-2" with painted gypsum board above (no FRP)
  - d. Show painted gypsum board above the epoxy wainscot
- E. A50.1: Finish & Door Schedules and Details
  - a. Revised Interior Finish Legend to replace FRP at walls with painted gypsum board
  - b. Revised Finish Schedule to replace FRP at walls with painted gypsum board
  - c. Revised Restroom Wall Detail (detail 1) to remove FRP, and instead show the epoxy wainscot on plywood to +7'-2", with painted gypsum board above

### A. BIDDERS' REQUESTS FOR CLARIFICATION

- Q: The specifications call out Solid Plastic Partitions throughout the spec, however Plan Sheets A40.1 & A40.2 call for Solid Phenolic Partitions. These are very different products with different cost impacts. Please clarify the desired partition material. A: All toilet compartments shall be ASI Global Partitions Solid Plastic (HDPE)
- Q: Spec notes Solid Plastic Partitions throughout the Spec, however Plan Sheets A40.1 & A40.2 calls for solid phenolic partitions. These are vey different products, with very different cost impacts. Please clarify the desired partition material. A: See answer to question 1.
- Q: Please provide the thickness of the existing concrete slab that is to be removed and replaced at BLDG F (G on plans) and a structural detail for the new concrete patch.
   A: The drawings have been revised to show damaged concrete slab to be repaired with cementitious repair compound.
- Q: Is the FRP finish (or epoxy) at BLDG Q restrooms to be full height or at a height of 8'-6"?
   A: The wall finish has been revised to be epoxy wainscot to +7'-2" with painted gypsum

A: The wall finish has been revised to be epoxy wainscot to +7'-2" with painted gypsum board above it, throughout. (No FRP finish.)

- Q: Please provide the location of the nearest 120V Panelboard to BLDG Q. Have the (2) spare circuit breakers been confirmed?
   A: Contractor to field verify location of the nearest 120V panelboard that can provide the spare capacity per the Contract Documents.
- Q: Please provide an updated power plan including the routing of power to the new drinking fountains quad receptables at BLDG K (J on plans) and F (G on plans).
   A: Contractor to provide one (1) dedicated quad receptacle for each drinking fountain. Provide ¾"C.-2#12, #12G. for each dedicated quad receptacle and route to the nearest 120V panelboard that has a spare 20A-1P circuit breaker available. One (1) spare 20A-1P will be required for each drinking fountain. Contractor to field verify location of nearest panelboards and its capacity.
- 7. Q: Could you please provide the engineer's estimate? A: \$785,000.
- Q: Regarding Bear Creek HS Restroom Modernization bid, please confirm if Scranton Products can also be specified as a manufacturer for the restroom partitions.
   A: Yes, Scranton Products can also be specified as a manufacturer for the restroom partitions.