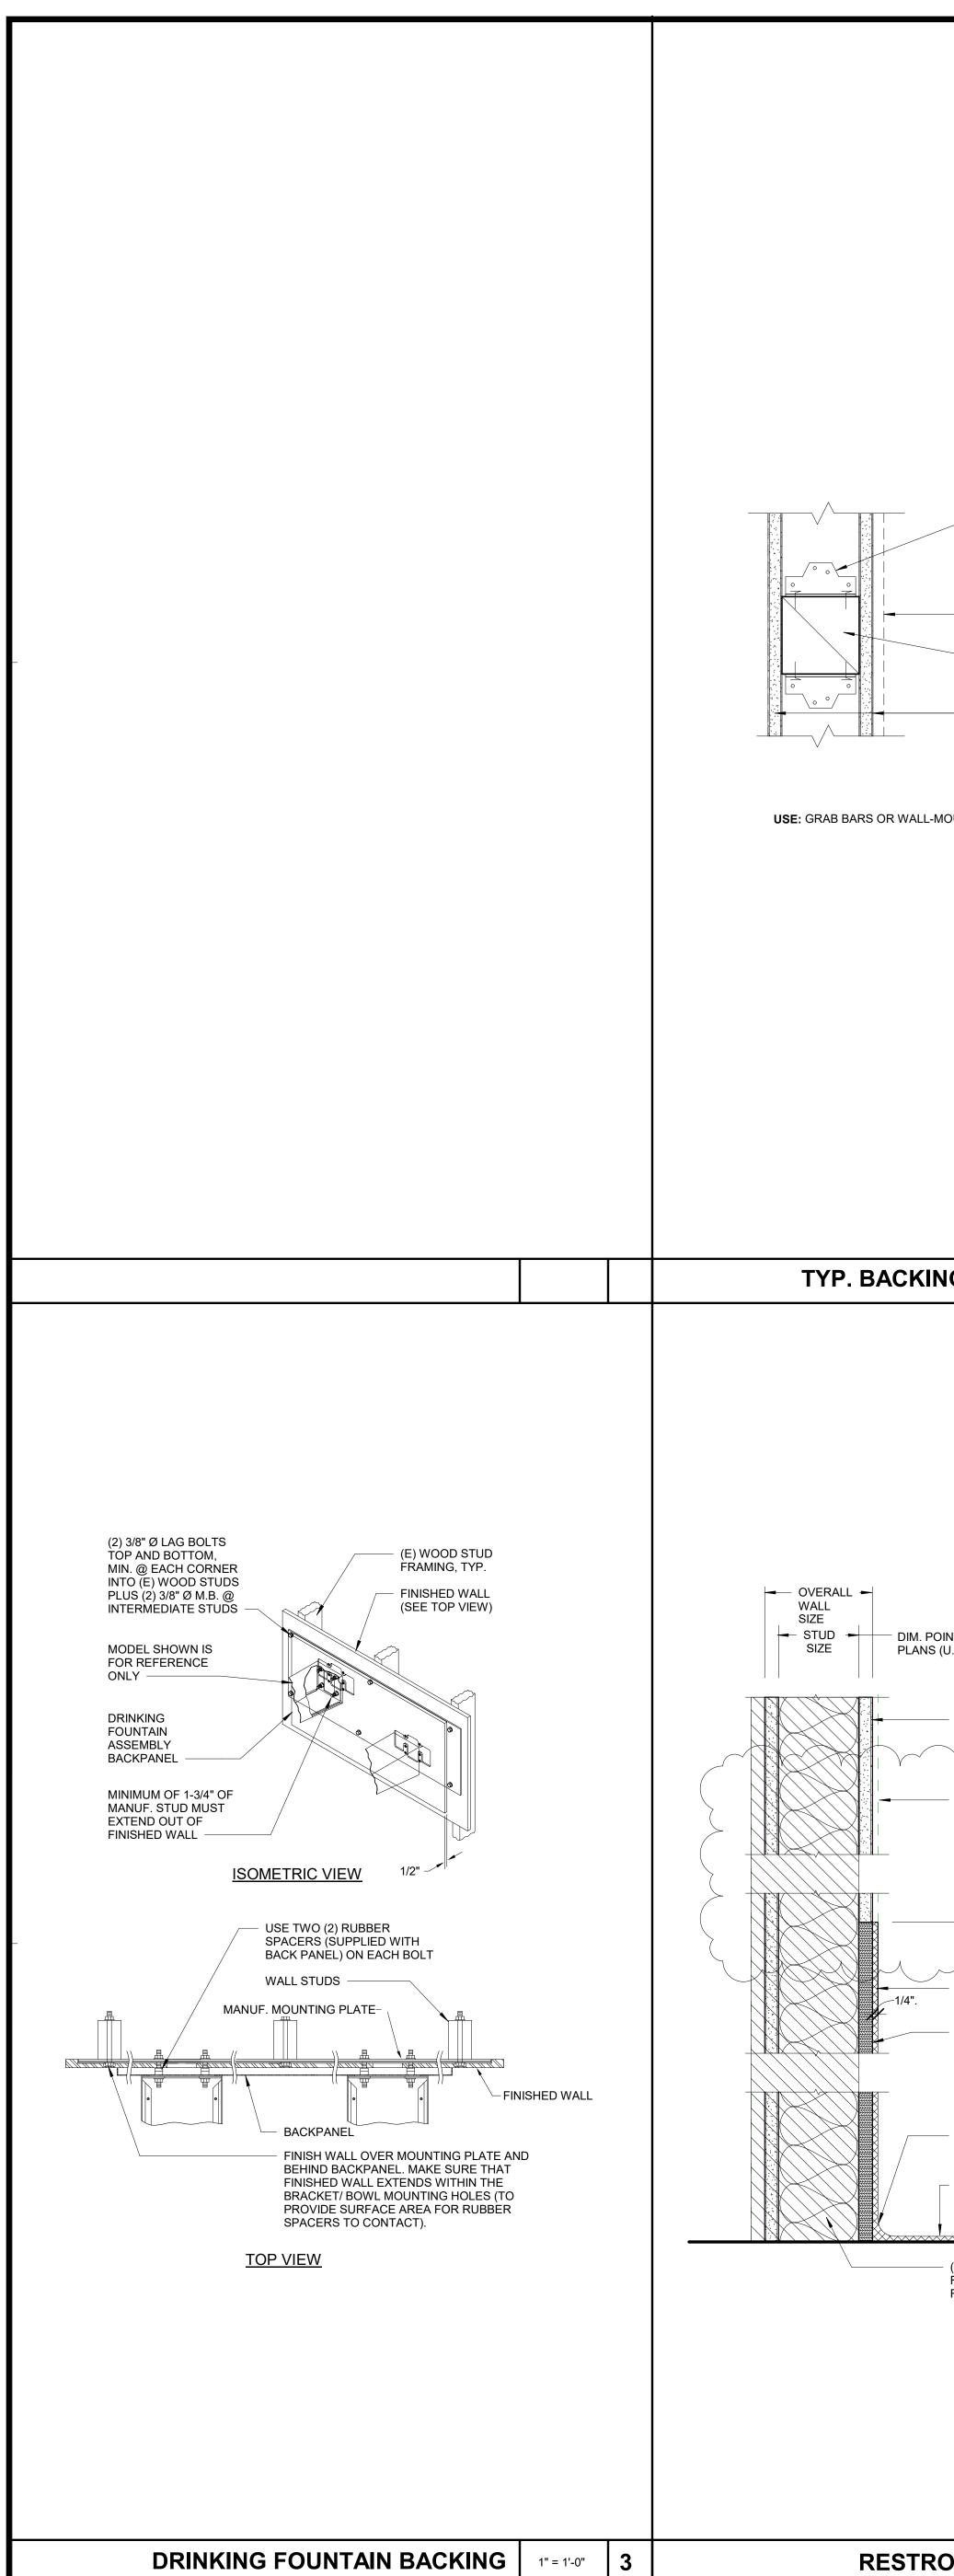

### A. BIDDERS' REQUESTS FOR CLARIFICATION

- Q: The specifications call out Solid Plastic Partitions throughout the spec, however Plan Sheets A40.1 & A40.2 call for Solid Phenolic Partitions. These are very different products with different cost impacts. Please clarify the desired partition material. A: All toilet compartments shall be ASI Global Partitions Solid Plastic (HDPE)
- Q: Spec notes Solid Plastic Partitions throughout the Spec, however Plan Sheets A40.1 & A40.2 calls for solid phenolic partitions. These are vey different products, with very different cost impacts. Please clarify the desired partition material. A: See answer to question 1.
- Q: Please provide the thickness of the existing concrete slab that is to be removed and replaced at BLDG F (G on plans) and a structural detail for the new concrete patch.
   A: The drawings have been revised to show damaged concrete slab to be repaired with cementitious repair compound.
- Q: Is the FRP finish (or epoxy) at BLDG Q restrooms to be full height or at a height of 8'-6"?
   A: The wall finish has been revised to be epoxy wainscot to +7'-2" with painted gypsum

A: The wall finish has been revised to be epoxy wainscot to +7'-2" with painted gypsum board above it, throughout. (No FRP finish.)

- Q: Please provide the location of the nearest 120V Panelboard to BLDG Q. Have the (2) spare circuit breakers been confirmed?
   A: Contractor to field verify location of the nearest 120V panelboard that can provide the spare capacity per the Contract Documents.
- Q: Please provide an updated power plan including the routing of power to the new drinking fountains quad receptables at BLDG K (J on plans) and F (G on plans).
   A: Contractor to provide one (1) dedicated quad receptacle for each drinking fountain. Provide ¾"C.-2#12, #12G. for each dedicated quad receptacle and route to the nearest 120V panelboard that has a spare 20A-1P circuit breaker available. One (1) spare 20A-1P will be required for each drinking fountain. Contractor to field verify location of nearest panelboards and its capacity.
- 7. Q: Could you please provide the engineer's estimate? A: \$785,000.
- Q: Regarding Bear Creek HS Restroom Modernization bid, please confirm if Scranton Products can also be specified as a manufacturer for the restroom partitions.
   A: Yes, Scranton Products can also be specified as a manufacturer for the restroom partitions.