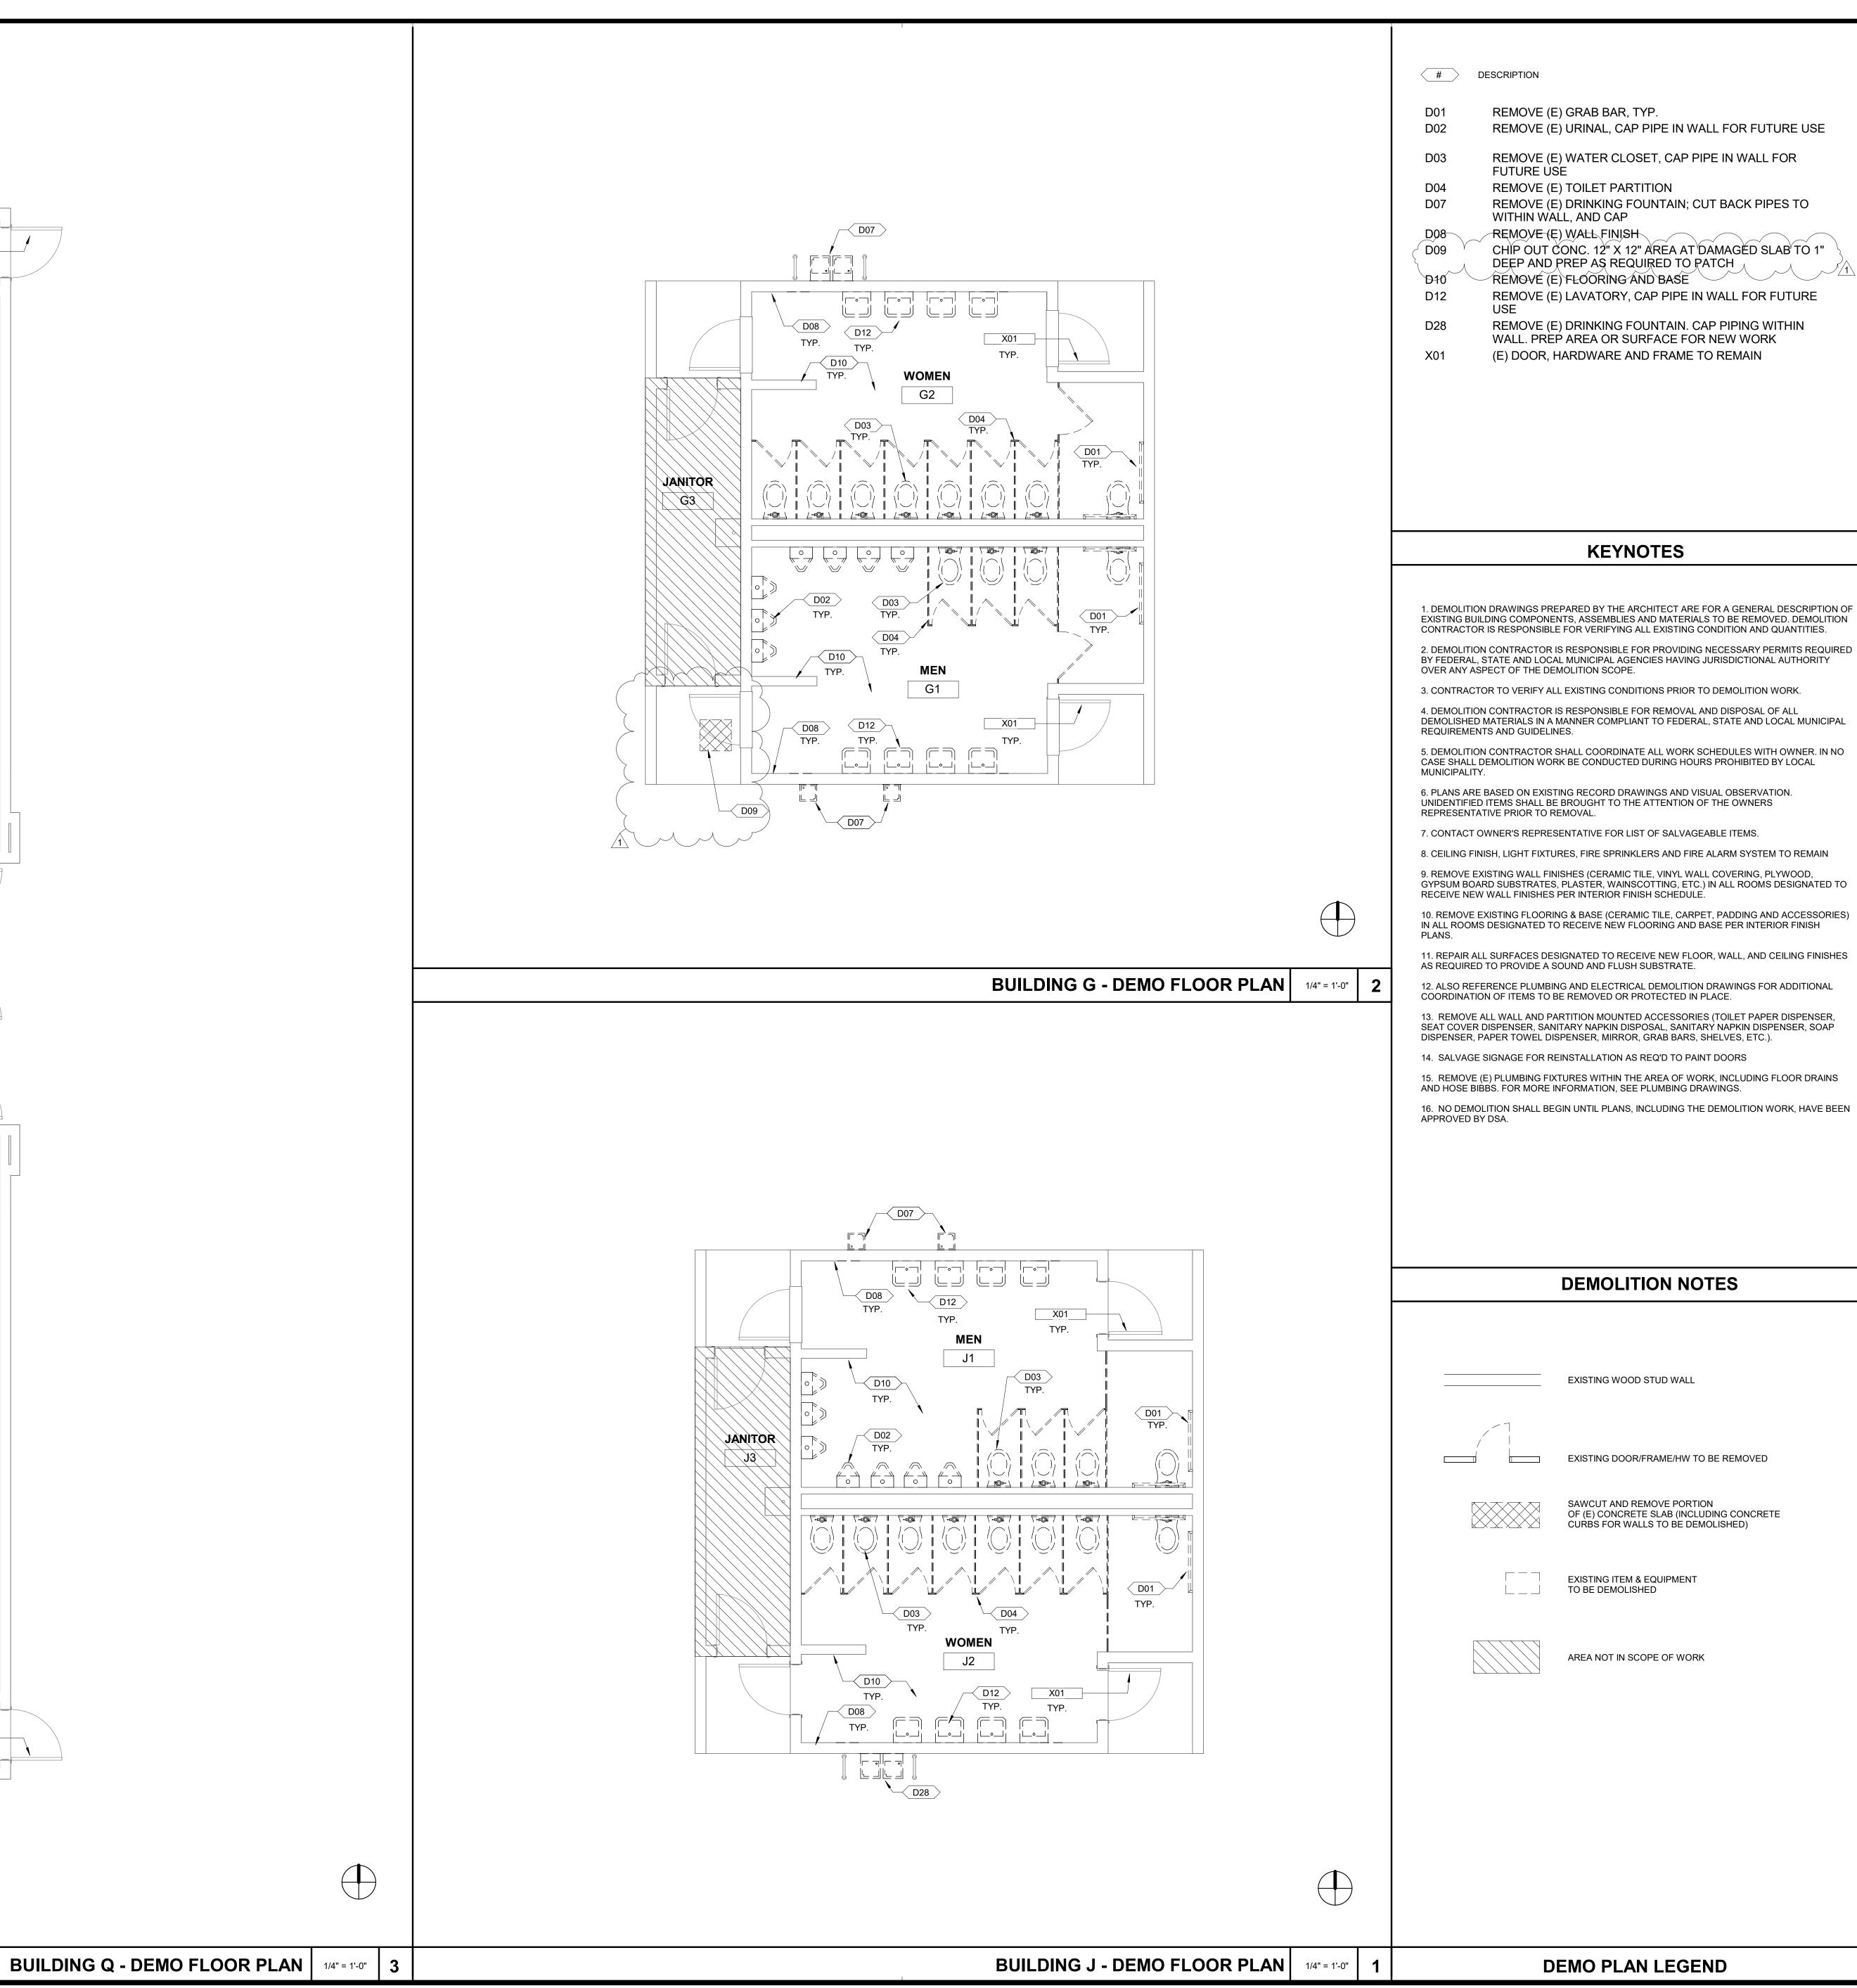

### 1. ARCHITECTURAL

- A. A11.1: Demol Floor Plans
  - a. Revise concrete slab repair prep to chip out 12"x12"x1" deep area at damaged area
  - b. Revise keynote D09
- B. A40.1: Building G Enlarged Plans & Interior Elevations
  - a. Restroom Accessory Legend note 1 revised to call for solid plastic toilet compartment partitions
  - b. Remove keynote 096513.A
  - c. Show epoxy wainscot to +7'-2" with painted gypsum board above (no FRP)
  - d. Revise keynote 033000.A to show patching concrete slab with cementitious repair compound
  - e. Revise floor plan to show concrete patch at damaged area
- C. A40.2: Building J Enlarged Plans & Interior Elevations
  - a. Restroom Accessory Legend note 1 revised to call for solid plastic toilet compartment partitions
  - b. Remove keynote 096513.A
  - c. Show epoxy wainscot to +7'-2" with painted gypsum board above (no FRP)
- D. A40.4: Building Q Interior Elevations
  - a. Restroom Accessory Legend note 1 revised to call for solid plastic toilet compartment partitions
  - b. Remove keynote 096513.A
  - c. Show epoxy wainscot to +7'-2" with painted gypsum board above (no FRP)
  - d. Show painted gypsum board above the epoxy wainscot
- E. A50.1: Finish & Door Schedules and Details
  - a. Revised Interior Finish Legend to replace FRP at walls with painted gypsum board
  - b. Revised Finish Schedule to replace FRP at walls with painted gypsum board
  - c. Revised Restroom Wall Detail (detail 1) to remove FRP, and instead show the epoxy wainscot on plywood to +7'-2", with painted gypsum board above