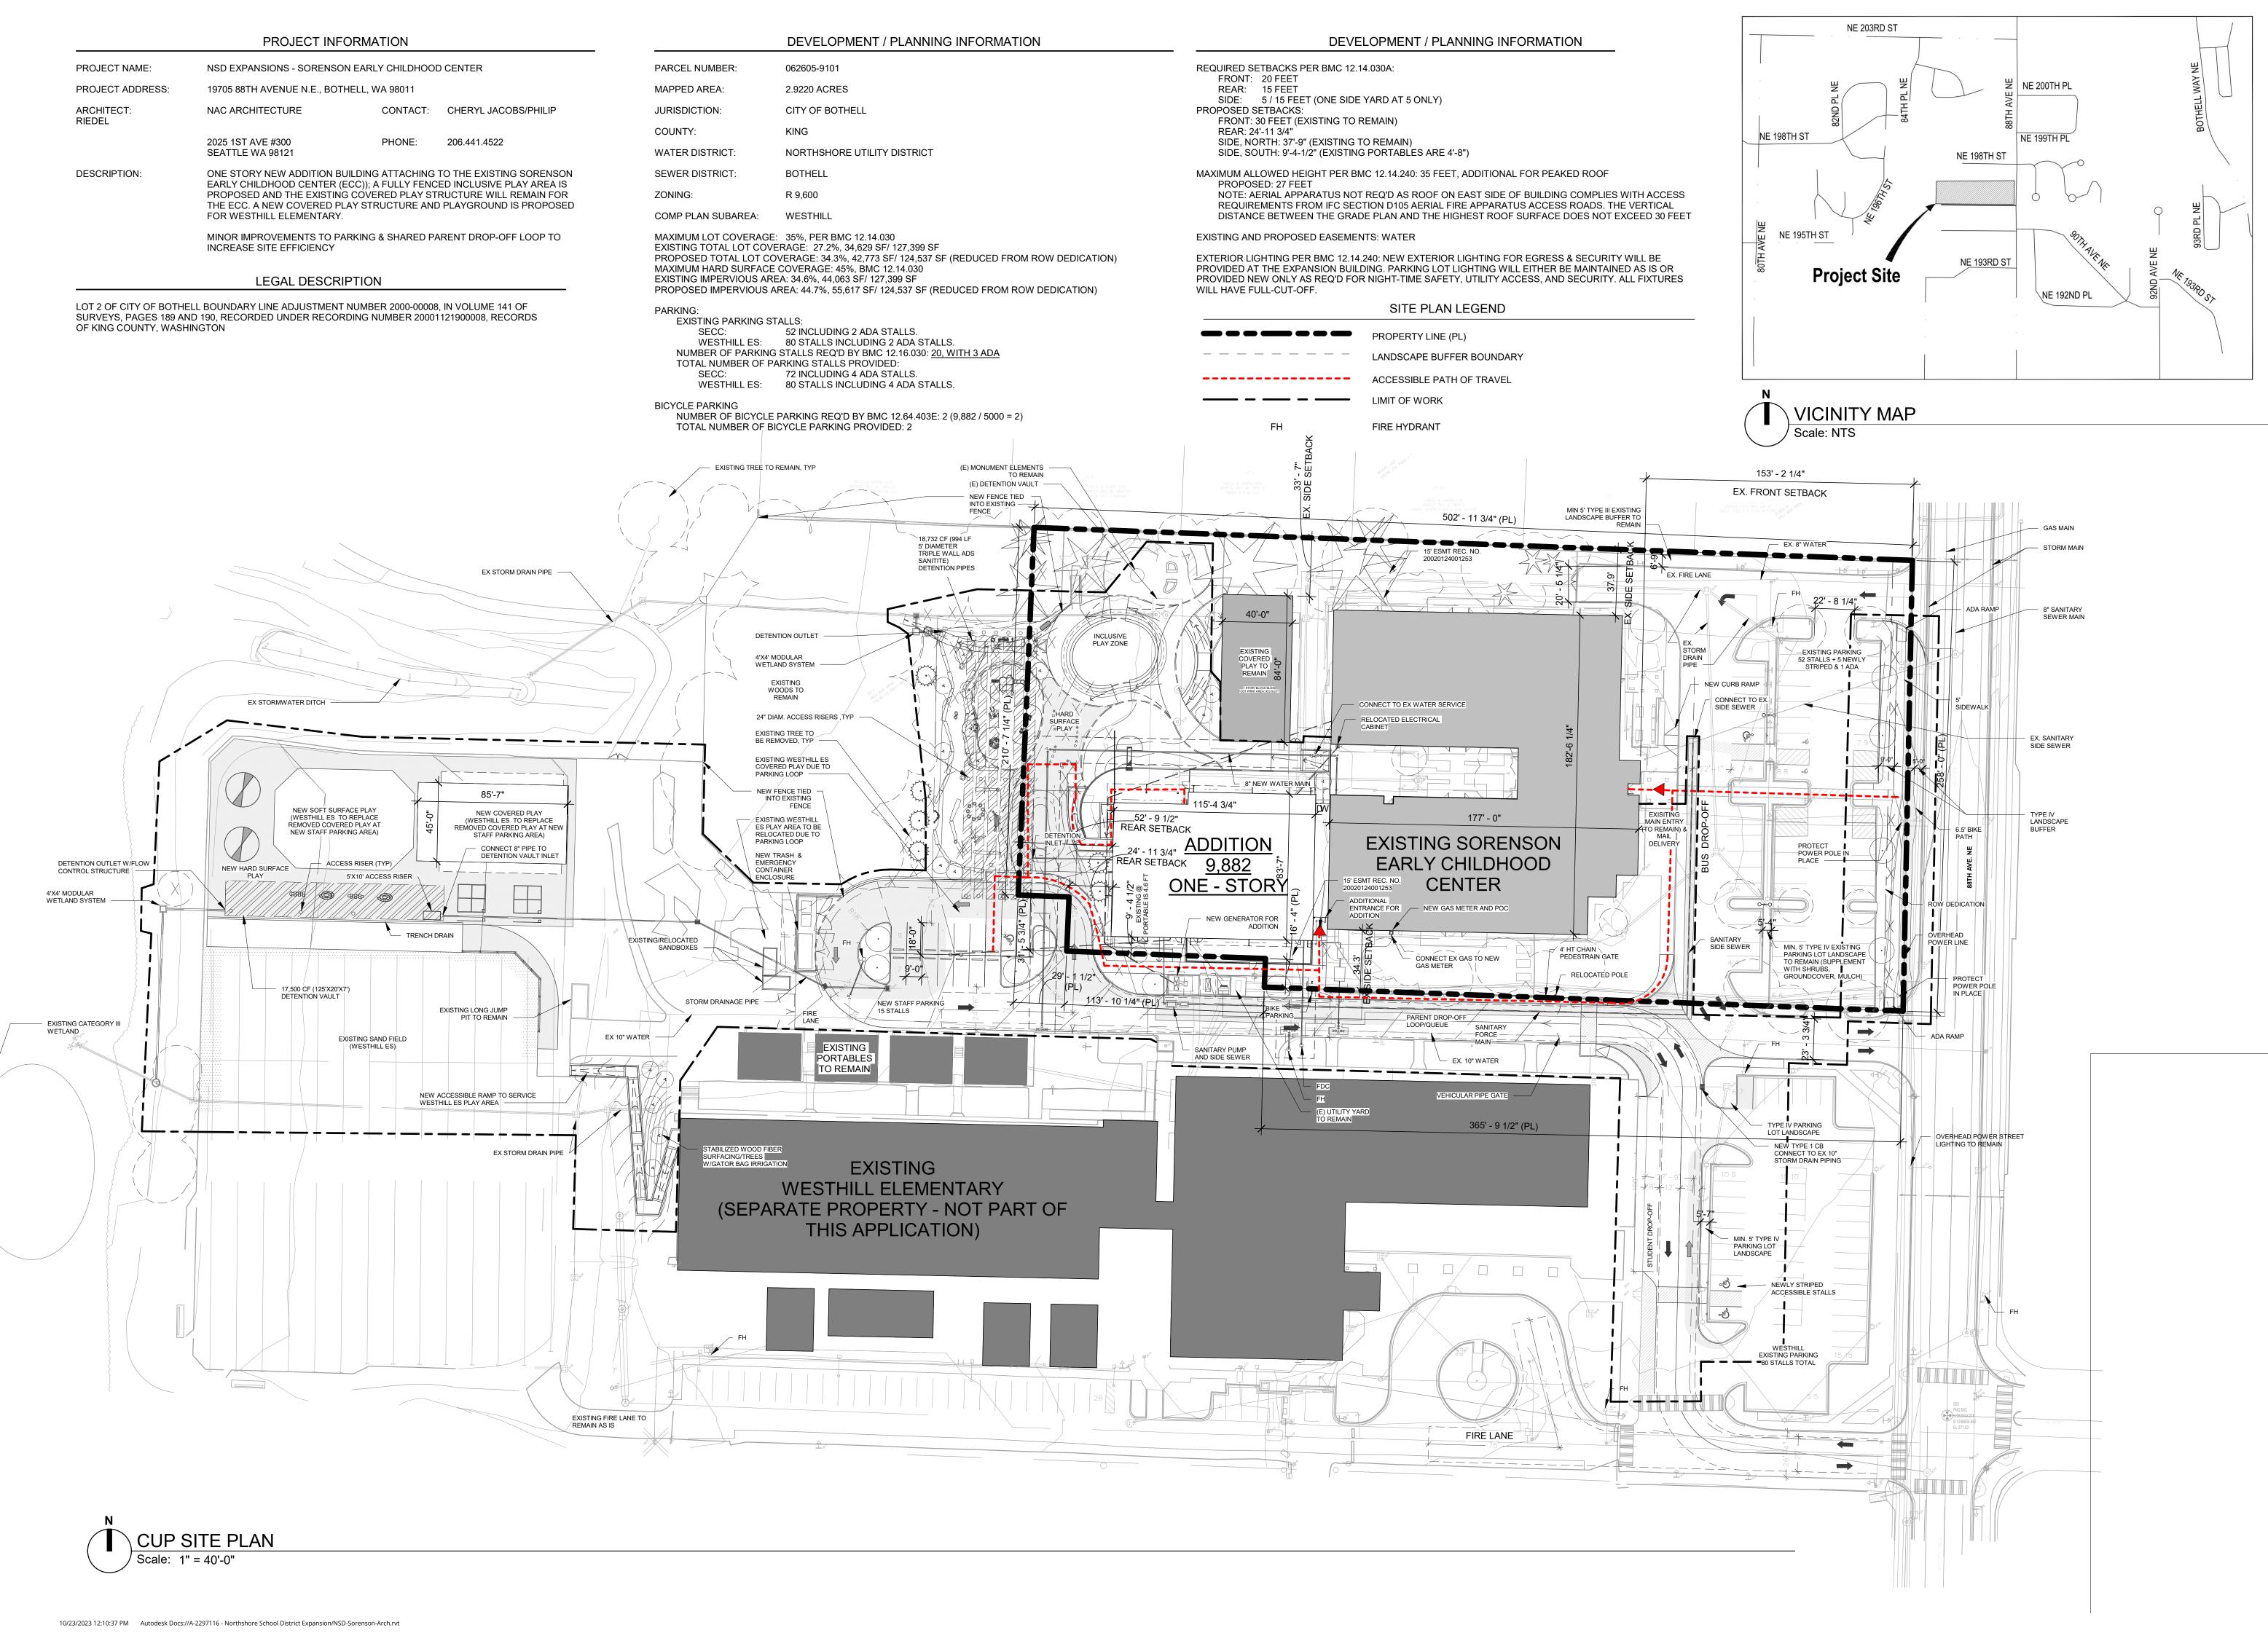

PROJECT INFORMATION NSD EXPANSIONS - SORENSON EARLY CHILDHOOD CENTER PARCEL NUMBER: 19705 88TH AVENUE N.E., BOTHELL, WA 98011 MAPPED AREA: NAC ARCHITECTURE CONTACT: CHERYL JACOBS/PHILIP JURISDICTION: COUNTY: 2025 1ST AVE #300 PHONE: 206.441.4522 SEATTLE WA 98121 WATER DISTRICT: ONE STORY NEW ADDITION BUILDING ATTACHING TO THE EXISTING SORENSON SEWER DISTRICT: EARLY CHILDHOOD CENTER (ECC)); A FULLY FENCED INCLUSIVE PLAY AREA IS PROPOSED AND THE EXISTING COVERED PLAY STRUCTURE WILL REMAIN FOR ZONING: THE ECC. A NEW COVERED PLAY STRUCTURE AND PLAYGROUND IS PROPOSED FOR WESTHILL ELEMENTARY. MINOR IMPROVEMENTS TO PARKING & SHARED PARENT DROP-OFF LOOP TO INCREASE SITE EFFICIENCY