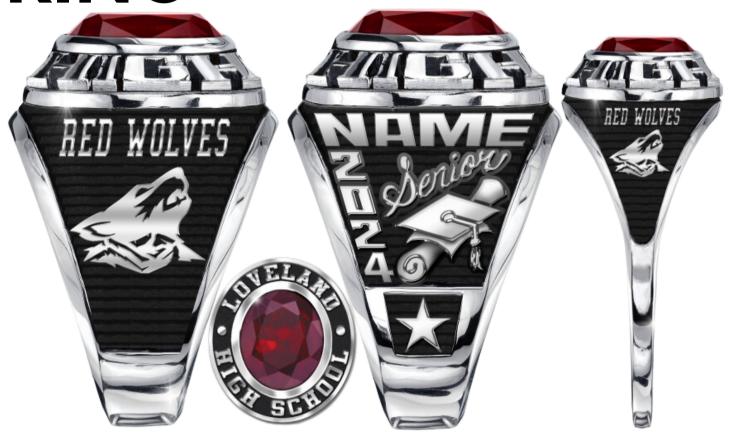

# LHS OFFICIAL CLASS RING

# BE LOVELAND. BE THE BEST.

BE A PART OF THE **LEGACY** 

MANY MORE STYLES AVAILABLE ONLINE

#### STUDENT INFORMATION

to the minimum down payment.

| rst Name: _                |                               |                                      |                                 | Middle In            | tial:          | Last         | Name: _    |             |               |                         |             |
|----------------------------|-------------------------------|--------------------------------------|---------------------------------|----------------------|----------------|--------------|------------|-------------|---------------|-------------------------|-------------|
| lailing Addr               | ess:                          |                                      |                                 |                      |                |              |            |             |               |                         |             |
| ity:                       |                               |                                      |                                 |                      |                |              |            | State:      |               | Zip:                    |             |
| tudent Ema                 | ail Addres                    | s:                                   |                                 |                      |                |              |            | _ Studer    | nt Phone:     |                         |             |
| arent Email                |                               |                                      |                                 |                      |                |              |            |             |               |                         |             |
| R                          | ED WOL                        | VES                                  | TO HIGH                         | ELAM                 |                | TAN-IN-      | A G        |             |               | RED WOL                 | VES         |
| YOUR INITIALS              | Left Sha                      |                                      | D ON THE INSIDE                 | Base<br>of the Band  | . RINGS ARE UL |              | Right Shar |             | CUSTOM MAS    | Princess COT PRIDESIDE. |             |
| Ring Styl                  |                               | ncess                                | Ring Size:                      |                      | . Ston         | e Color:     |            | . Nam       | neover:       |                         |             |
| January                    | February                      | March                                | April                           | May                  | June           | July         | August     | September   | October       | November                | December    |
| DAVMEN                     | Ultralite                     | Aquamarine                           | White Sapphire  /MENT IN FULL R | Emerald              | Alexandrite    | Ruby         | Peridot    | Blue Spinel | Pink Sapphire | Golden Sapphire         | Blue Zircon |
| _                          |                               |                                      |                                 |                      |                |              |            |             |               |                         |             |
| Credit (                   |                               | □ Ca                                 | ash<br>de on the bac            |                      | ey Order       | u Diagonau V | Check      |             | -<br>         |                         |             |
| Order onlin                | NT IN F                       | ULL RE                               |                                 | now for d            | rect home      | delivery.    | LICABLE    | Interna     | al Use onl    | /                       |             |
| RECOVERY FE<br>Payments ca | EES. YOUR HER<br>an be made o | RFF JONES AC<br>online at <b>her</b> | CCOUNT MUST E                   | BE PAID IN FUI<br>it | L TO RECEIVE   | YOUR CLASS I | RING.      |             |               |                         |             |
|                            |                               |                                      | der within thi                  |                      |                |              |            |             |               |                         |             |