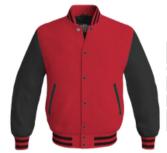

# LHS OFFICIAL LETTER JACKETS

# BE LOVELAND. BE THE BEST.

- (970) 663-2668
- millerg@uniquerecognition.com
- 1128 N. Monroe Ave. Loveland, CO 80537

7 www.urjacketshop.com

#### **LETTER JACKET ORDER FORM**

| Name (first and last):  Shipping Address:  City:  Email:  JACKET INFORMATION  Name on Front of Jacket:  Name on Back of Jacket:  Jacket Size (circle one): 2XS XS  SLEEVE/BODY LENGTH (no charge)  Sleeves  Body  Sleeves  Sleeves  Body  Shorten  JACKET STYLE  Wool Body/Wool Sleeves  Wool Body/Leather Sleeves  Wool Body/Leather Sleeves  A LA CARTE ITEMS  First Name (on front)  Last Name (on front)  Last Name (on back)  Zipper Hood  10" Custom Mascot (on back)  Sport/Activity Patch (sleeve/chest)  Sew on Personal Patch/Letter |                         | _ State:<br>_ Phone:                                        |                       |
|------------------------------------------------------------------------------------------------------------------------------------------------------------------------------------------------------------------------------------------------------------------------------------------------------------------------------------------------------------------------------------------------------------------------------------------------------------------------------------------------------------------------------------------------|-------------------------|-------------------------------------------------------------|-----------------------|
| City:                                                                                                                                                                                                                                                                                                                                                                                                                                                                                                                                          |                         | _ State:<br>_ Phone:                                        |                       |
| ACKET INFORMATION  Name on Front of Jacket:  Name on Back of Jacket:  Grad Year:  Jacket Size (circle one): 2XS XS  SLEEVE/BODY LENGTH (no charge)  Sleeves  Body  Shorten  JACKET STYLE  Wool Body/Wool Sleeves  Wool Body/Leather Sleeves  A LA CARTE ITEMS  First Name (on front)  Last Name (on back)  Zipper Hood  10" Custom Mascot (on back)  Sport/Activity Patch (sleeve/chest)                                                                                                                                                       |                         | _ Phone:                                                    |                       |
| ACKET INFORMATION Name on Front of Jacket: Name on Back of Jacket:  Grad Year:  Jacket Size (circle one): 2XS XS  SLEEVE/BODY LENGTH (no charge)  Sleeves Body Body Shorten  ACKET STYLE  Wool Body/Wool Sleeves Wool Body/Leather Sleeves  A LA CARTE ITEMS  First Name (on front) Last Name (on back) Cipper Hood  1.0" Custom Mascot (on back) Sport/Activity Patch (sleeve/chest)                                                                                                                                                          |                         |                                                             |                       |
| lame on Front of Jacket:  lame on Back of Jacket:  larad Year:  Jacket Size (circle one): 2XS XS  LEEVE/BODY LENGTH (no charge)  Sleeves  Body Shorten  ACKET STYLE  Vool Body/Wool Sleeves Vool Body/Leather Sleeves  LA CARTE ITEMS  irst Name (on front) ast Name (on back) ipper Hood O" Custom Mascot (on back) ipport/Activity Patch (sleeve/chest)                                                                                                                                                                                      |                         |                                                             |                       |
| Israd Year: Jacket Size (circle one): 2XS XS  LEEVE/BODY LENGTH (no charge)    Sleeves                                                                                                                                                                                                                                                                                                                                                                                                                                                         |                         |                                                             |                       |
| Jacket Size (circle one): 2XS XS  LEEVE/BODY LENGTH (no charge)  Sleeves Shorten -2 -4 Sleeves Body Lengthen  ACKET STYLE  Wool Body/Wool Sleeves Wool Body/Leather Sleeves  LA CARTE ITEMS  irst Name (on front) ast Name (on back) ipper Hood O" Custom Mascot (on back) ipport/Activity Patch (sleeve/chest)                                                                                                                                                                                                                                |                         |                                                             |                       |
| LEEVE/BODY LENGTH (no charge)  Sleeves Sleeves Shorten -2 -4 Sleeves Lengthen  ACKET STYLE  Wool Body/Wool Sleeves Wool Body/Leather Sleeves  LA CARTE ITEMS  irst Name (on front) ast Name (on back) ipper Hood  O'' Custom Mascot (on back) port/Activity Patch (sleeve/chest)                                                                                                                                                                                                                                                               |                         |                                                             |                       |
| Sleeves Body Shorten -2 -4 Body Lengthen  ACKET STYLE  Vool Body/Wool Sleeves Vool Body/Leather Sleeves  LA CARTE ITEMS  First Name (on front) ast Name (on back) ipper Hood O'' Custom Mascot (on back) port/Activity Patch (sleeve/chest)                                                                                                                                                                                                                                                                                                    | S S M L XL 2XL          | 3XL 4XL 5XL                                                 | (+\$25 2XL - 5XL)     |
| Sleeves Body Shorten -2 -4  Body Lengthen  ACKET STYLE  Wool Body/Wool Sleeves Wool Body/Leather Sleeves  LA CARTE ITEMS  irst Name (on front) ast Name (on back) ipper Hood O" Custom Mascot (on back) port/Activity Patch (sleeve/chest)                                                                                                                                                                                                                                                                                                     |                         |                                                             |                       |
| Vool Body/Wool Sleeves Vool Body/Leather Sleeves  LA CARTE ITEMS  Tirst Name (on front) Last Name (on back)  Zipper Hood O" Custom Mascot (on back)  Sport/Activity Patch (sleeve/chest)                                                                                                                                                                                                                                                                                                                                                       |                         | e Font Type:<br><i>Script</i>                               |                       |
| Vool Body/Leather Sleeves  LA CARTE ITEMS  irst Name (on front) ast Name (on back) ipper Hood O" Custom Mascot (on back) port/Activity Patch (sleeve/chest)                                                                                                                                                                                                                                                                                                                                                                                    | QUANTITY                | PRICE                                                       | TOTAL                 |
| irst Name (on front) ast Name (on back) ipper Hood O" Custom Mascot (on back) port/Activity Patch (sleeve/chest)                                                                                                                                                                                                                                                                                                                                                                                                                               |                         | \$145.00                                                    | \$                    |
| irst Name (on front) ast Name (on back) ipper Hood 0" Custom Mascot (on back) iport/Activity Patch (sleeve/chest)                                                                                                                                                                                                                                                                                                                                                                                                                              |                         | \$190.00                                                    | \$                    |
| ast Name (on back) ipper Hood O" Custom Mascot (on back) port/Activity Patch (sleeve/chest)                                                                                                                                                                                                                                                                                                                                                                                                                                                    | QUANTITY                | PRICE                                                       | TOTAL                 |
| ipper Hood<br>O" Custom Mascot (on back)<br>port/Activity Patch (sleeve/chest)                                                                                                                                                                                                                                                                                                                                                                                                                                                                 |                         | \$30.00                                                     | \$                    |
| D" Custom Mascot (on back) port/Activity Patch (sleeve/chest)                                                                                                                                                                                                                                                                                                                                                                                                                                                                                  |                         | \$30.00                                                     | \$                    |
| port/Activity Patch (sleeve/chest)                                                                                                                                                                                                                                                                                                                                                                                                                                                                                                             |                         | \$30.00                                                     | \$                    |
|                                                                                                                                                                                                                                                                                                                                                                                                                                                                                                                                                |                         | \$70.00<br>\$30.00                                          | \$                    |
| ew off refsorial raterizatetter                                                                                                                                                                                                                                                                                                                                                                                                                                                                                                                |                         | \$10.00                                                     | \$<br>\$              |
| R3                                                                                                                                                                                                                                                                                                                                                                                                                                                                                                                                             | R1 R2 R3 L1 L2 L3 B1 B2 | PATCH DESCRIPTION                                           | WORDING ON PATCH      |
| Y MENT OPTIONS  Credit Card  Money Order  Cash  Check #  Billing Address:                                                                                                                                                                                                                                                                                                                                                                                                                                                                      | POSIT REQUIRED          | SUB-TOTAL SALES TAX (6.7%) SHIPPING GRAND TOTAL AMOUNT PAID | \$14.95               |
| Check # Billing Address:  WE CANNOT ACCEPT AMERICAN EXPRES                                                                                                                                                                                                                                                                                                                                                                                                                                                                                     |                         | BALANCE DUE                                                 |                       |
| TE SAINTS FASTE FAIRENSAN EAFRES                                                                                                                                                                                                                                                                                                                                                                                                                                                                                                               |                         | BALANCE DUE onal errors will be corrected.                  | You may change or can |