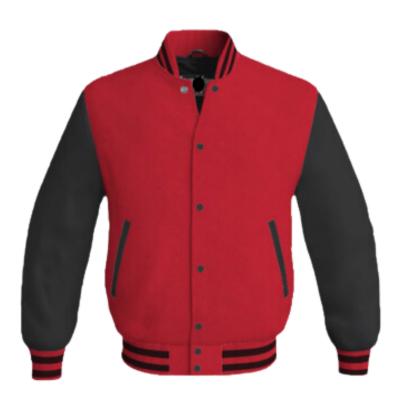

# LHS OFFICIAL LETTER JACKETS

# BE LOVELAND. BE THE BEST.

- (970) 663-2668
- millerg@uniquerecognition.com
- 1128 N. Monroe Ave. Loveland, CO 80537

7 www.urjacketshop.com

#### **LETTER JACKET ORDER FORM**

| Name (first and last):  Shipping Address:  City:  Email:  JACKET INFORMATION  Name on Front of Jacket:  Name on Back of Jacket:  Jacket Size (circle one): 2XS XS  SLEEVE/BODY LENGTH (no charge)  Sleeves  Body  Sleeves  Sleeves  Body  Shorten  JACKET STYLE  Wool Body/Wool Sleeves  Wool Body/Leather Sleeves  Wool Body/Leather Sleeves  A LA CARTE ITEMS  First Name (on front)  Last Name (on front)  Last Name (on back)  Zipper Hood  10" Custom Mascot (on back)  Sport/Activity Patch (sleeve/chest)  Sew on Personal Patch/Letter |                         | _ State:<br>_ Phone:                                        |                       |
|------------------------------------------------------------------------------------------------------------------------------------------------------------------------------------------------------------------------------------------------------------------------------------------------------------------------------------------------------------------------------------------------------------------------------------------------------------------------------------------------------------------------------------------------|-------------------------|-------------------------------------------------------------|-----------------------|
| City:                                                                                                                                                                                                                                                                                                                                                                                                                                                                                                                                          |                         | _ State:<br>_ Phone:                                        |                       |
| ACKET INFORMATION  Name on Front of Jacket:  Name on Back of Jacket:  Grad Year:  Jacket Size (circle one): 2XS XS  SLEEVE/BODY LENGTH (no charge)  Sleeves  Body  Shorten  JACKET STYLE  Wool Body/Wool Sleeves  Wool Body/Leather Sleeves  A LA CARTE ITEMS  First Name (on front)  Last Name (on back)  Zipper Hood  10" Custom Mascot (on back)  Sport/Activity Patch (sleeve/chest)                                                                                                                                                       |                         | _ Phone:                                                    |                       |
| ACKET INFORMATION Name on Front of Jacket: Name on Back of Jacket:  Grad Year:  Jacket Size (circle one): 2XS XS  SLEEVE/BODY LENGTH (no charge)  Sleeves Body Body Shorten  ACKET STYLE  Wool Body/Wool Sleeves Wool Body/Leather Sleeves  A LA CARTE ITEMS  First Name (on front) Last Name (on back) Cipper Hood  1.0" Custom Mascot (on back) Sport/Activity Patch (sleeve/chest)                                                                                                                                                          |                         |                                                             |                       |
| lame on Front of Jacket:  lame on Back of Jacket:  larad Year:  Jacket Size (circle one): 2XS XS  LEEVE/BODY LENGTH (no charge)  Sleeves  Body Shorten  ACKET STYLE  Vool Body/Wool Sleeves Vool Body/Leather Sleeves  LA CARTE ITEMS  irst Name (on front) ast Name (on back) ipper Hood O" Custom Mascot (on back) ipport/Activity Patch (sleeve/chest)                                                                                                                                                                                      |                         |                                                             |                       |
| Israd Year: Jacket Size (circle one): 2XS XS  LEEVE/BODY LENGTH (no charge)    Sleeves                                                                                                                                                                                                                                                                                                                                                                                                                                                         |                         |                                                             |                       |
| Jacket Size (circle one): 2XS XS  LEEVE/BODY LENGTH (no charge)  Sleeves Shorten -2 -4 Sleeves Body Lengthen  ACKET STYLE  Wool Body/Wool Sleeves Wool Body/Leather Sleeves  LA CARTE ITEMS  irst Name (on front) ast Name (on back) ipper Hood O" Custom Mascot (on back) ipport/Activity Patch (sleeve/chest)                                                                                                                                                                                                                                |                         |                                                             |                       |
| LEEVE/BODY LENGTH (no charge)  Sleeves Sleeves Shorten -2 -4 Sleeves Lengthen  ACKET STYLE  Wool Body/Wool Sleeves Wool Body/Leather Sleeves  LA CARTE ITEMS  irst Name (on front) ast Name (on back) ipper Hood  O'' Custom Mascot (on back) port/Activity Patch (sleeve/chest)                                                                                                                                                                                                                                                               |                         |                                                             |                       |
| Sleeves Body Shorten -2 -4 Body Lengthen  ACKET STYLE  Vool Body/Wool Sleeves Vool Body/Leather Sleeves  LA CARTE ITEMS  First Name (on front) ast Name (on back) ipper Hood O'' Custom Mascot (on back) port/Activity Patch (sleeve/chest)                                                                                                                                                                                                                                                                                                    | S S M L XL 2XL          | 3XL 4XL 5XL                                                 | (+\$25 2XL - 5XL)     |
| Sleeves Body Shorten -2 -4  Body Lengthen  ACKET STYLE  Wool Body/Wool Sleeves Wool Body/Leather Sleeves  LA CARTE ITEMS  irst Name (on front) ast Name (on back) ipper Hood O" Custom Mascot (on back) port/Activity Patch (sleeve/chest)                                                                                                                                                                                                                                                                                                     |                         |                                                             |                       |
| Vool Body/Wool Sleeves Vool Body/Leather Sleeves  LA CARTE ITEMS  Tirst Name (on front) Last Name (on back)  Zipper Hood O" Custom Mascot (on back)  Sport/Activity Patch (sleeve/chest)                                                                                                                                                                                                                                                                                                                                                       |                         | e Font Type:<br><i>Script</i>                               |                       |
| Vool Body/Leather Sleeves  LA CARTE ITEMS  irst Name (on front) ast Name (on back) ipper Hood O" Custom Mascot (on back) port/Activity Patch (sleeve/chest)                                                                                                                                                                                                                                                                                                                                                                                    | QUANTITY                | PRICE                                                       | TOTAL                 |
| irst Name (on front) ast Name (on back) ipper Hood O" Custom Mascot (on back) port/Activity Patch (sleeve/chest)                                                                                                                                                                                                                                                                                                                                                                                                                               |                         | \$145.00                                                    | \$                    |
| irst Name (on front) ast Name (on back) ipper Hood 0" Custom Mascot (on back) iport/Activity Patch (sleeve/chest)                                                                                                                                                                                                                                                                                                                                                                                                                              |                         | \$190.00                                                    | \$                    |
| ast Name (on back) ipper Hood O" Custom Mascot (on back) port/Activity Patch (sleeve/chest)                                                                                                                                                                                                                                                                                                                                                                                                                                                    | QUANTITY                | PRICE                                                       | TOTAL                 |
| ipper Hood<br>O" Custom Mascot (on back)<br>port/Activity Patch (sleeve/chest)                                                                                                                                                                                                                                                                                                                                                                                                                                                                 |                         | \$30.00                                                     | \$                    |
| D" Custom Mascot (on back) port/Activity Patch (sleeve/chest)                                                                                                                                                                                                                                                                                                                                                                                                                                                                                  |                         | \$30.00                                                     | \$                    |
| port/Activity Patch (sleeve/chest)                                                                                                                                                                                                                                                                                                                                                                                                                                                                                                             |                         | \$30.00                                                     | \$                    |
|                                                                                                                                                                                                                                                                                                                                                                                                                                                                                                                                                |                         | \$70.00<br>\$30.00                                          | \$                    |
| ew off refsorial raterizatetter                                                                                                                                                                                                                                                                                                                                                                                                                                                                                                                |                         | \$10.00                                                     | \$<br>\$              |
| R3                                                                                                                                                                                                                                                                                                                                                                                                                                                                                                                                             | R1 R2 R3 L1 L2 L3 B1 B2 | PATCH DESCRIPTION                                           | WORDING ON PATCH      |
| Y MENT OPTIONS  Credit Card  Money Order  Cash  Check #  Billing Address:                                                                                                                                                                                                                                                                                                                                                                                                                                                                      | POSIT REQUIRED          | SUB-TOTAL SALES TAX (6.7%) SHIPPING GRAND TOTAL AMOUNT PAID | \$14.95               |
| Check # Billing Address:  WE CANNOT ACCEPT AMERICAN EXPRES                                                                                                                                                                                                                                                                                                                                                                                                                                                                                     |                         | BALANCE DUE                                                 |                       |
| TE SAINTS FASTE FAIRENSAN EAFRES                                                                                                                                                                                                                                                                                                                                                                                                                                                                                                               |                         | BALANCE DUE onal errors will be corrected.                  | You may change or can |