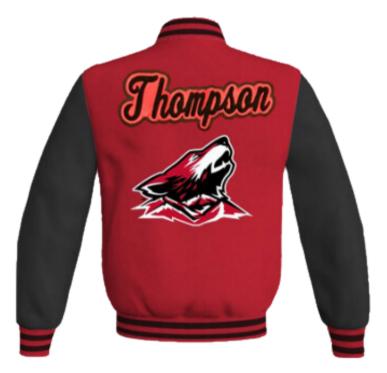

# LHS OFFICIAL LETTER JACKETS

# BE LOVELAND. BE THE BEST.

- (970) 663-2668
- millerg@uniquerecognition.com
- 1128 N. Monroe Ave. Loveland, CO 80537

7 www.urjacketshop.com

#### **LETTER JACKET ORDER FORM**

| Name (first and last):  Shipping Address:  City:  Email:  JACKET INFORMATION  Name on Front of Jacket:  Name on Back of Jacket:  Jacket Size (circle one): 2XS XS  SLEEVE/BODY LENGTH (no charge)  Sleeves  Body  Sleeves  Sleeves  Body  Shorten  JACKET STYLE  Wool Body/Wool Sleeves  Wool Body/Leather Sleeves  Wool Body/Leather Sleeves  A LA CARTE ITEMS  First Name (on front)  Last Name (on front)  Last Name (on back)  Zipper Hood  10" Custom Mascot (on back)  Sport/Activity Patch (sleeve/chest)  Sew on Personal Patch/Letter |                         | _ State:<br>_ Phone:                                        |                       |
|------------------------------------------------------------------------------------------------------------------------------------------------------------------------------------------------------------------------------------------------------------------------------------------------------------------------------------------------------------------------------------------------------------------------------------------------------------------------------------------------------------------------------------------------|-------------------------|-------------------------------------------------------------|-----------------------|
| City:                                                                                                                                                                                                                                                                                                                                                                                                                                                                                                                                          |                         | _ State:<br>_ Phone:                                        |                       |
| ACKET INFORMATION  Name on Front of Jacket:  Name on Back of Jacket:  Grad Year:  Jacket Size (circle one): 2XS XS  SLEEVE/BODY LENGTH (no charge)  Sleeves  Body  Shorten  JACKET STYLE  Wool Body/Wool Sleeves  Wool Body/Leather Sleeves  A LA CARTE ITEMS  First Name (on front)  Last Name (on back)  Zipper Hood  10" Custom Mascot (on back)  Sport/Activity Patch (sleeve/chest)                                                                                                                                                       |                         | _ Phone:                                                    |                       |
| ACKET INFORMATION Name on Front of Jacket: Name on Back of Jacket:  Grad Year:  Jacket Size (circle one): 2XS XS  SLEEVE/BODY LENGTH (no charge)  Sleeves Body Body Shorten  ACKET STYLE  Wool Body/Wool Sleeves Wool Body/Leather Sleeves  A LA CARTE ITEMS  First Name (on front) Last Name (on back) Cipper Hood  1.0" Custom Mascot (on back) Sport/Activity Patch (sleeve/chest)                                                                                                                                                          |                         |                                                             |                       |
| lame on Front of Jacket:  lame on Back of Jacket:  larad Year:  Jacket Size (circle one): 2XS XS  LEEVE/BODY LENGTH (no charge)  Sleeves  Body Shorten  ACKET STYLE  Vool Body/Wool Sleeves Vool Body/Leather Sleeves  LA CARTE ITEMS  irst Name (on front) ast Name (on back) ipper Hood O" Custom Mascot (on back) ipport/Activity Patch (sleeve/chest)                                                                                                                                                                                      |                         |                                                             |                       |
| Israd Year: Jacket Size (circle one): 2XS XS  LEEVE/BODY LENGTH (no charge)    Sleeves                                                                                                                                                                                                                                                                                                                                                                                                                                                         |                         |                                                             |                       |
| Jacket Size (circle one): 2XS XS  LEEVE/BODY LENGTH (no charge)  Sleeves Shorten -2 -4 Sleeves Body Lengthen  ACKET STYLE  Wool Body/Wool Sleeves Wool Body/Leather Sleeves  LA CARTE ITEMS  irst Name (on front) ast Name (on back) ipper Hood O" Custom Mascot (on back) ipport/Activity Patch (sleeve/chest)                                                                                                                                                                                                                                |                         |                                                             |                       |
| LEEVE/BODY LENGTH (no charge)  Sleeves Sleeves Shorten -2 -4 Sleeves Lengthen  ACKET STYLE  Wool Body/Wool Sleeves Wool Body/Leather Sleeves  LA CARTE ITEMS  irst Name (on front) ast Name (on back) ipper Hood  O'' Custom Mascot (on back) port/Activity Patch (sleeve/chest)                                                                                                                                                                                                                                                               |                         |                                                             |                       |
| Sleeves Body Shorten -2 -4 Body Lengthen  ACKET STYLE  Vool Body/Wool Sleeves Vool Body/Leather Sleeves  LA CARTE ITEMS  First Name (on front) ast Name (on back) ipper Hood O'' Custom Mascot (on back) port/Activity Patch (sleeve/chest)                                                                                                                                                                                                                                                                                                    | S S M L XL 2XL          | 3XL 4XL 5XL                                                 | (+\$25 2XL - 5XL)     |
| Sleeves Body Shorten -2 -4  Body Lengthen  ACKET STYLE  Wool Body/Wool Sleeves Wool Body/Leather Sleeves  LA CARTE ITEMS  irst Name (on front) ast Name (on back) ipper Hood O" Custom Mascot (on back) port/Activity Patch (sleeve/chest)                                                                                                                                                                                                                                                                                                     |                         |                                                             |                       |
| Vool Body/Wool Sleeves Vool Body/Leather Sleeves  LA CARTE ITEMS  Tirst Name (on front) Last Name (on back)  Zipper Hood O" Custom Mascot (on back)  Sport/Activity Patch (sleeve/chest)                                                                                                                                                                                                                                                                                                                                                       |                         | e Font Type:<br><i>Script</i>                               |                       |
| Vool Body/Leather Sleeves  LA CARTE ITEMS  irst Name (on front) ast Name (on back) ipper Hood O" Custom Mascot (on back) port/Activity Patch (sleeve/chest)                                                                                                                                                                                                                                                                                                                                                                                    | QUANTITY                | PRICE                                                       | TOTAL                 |
| irst Name (on front) ast Name (on back) ipper Hood O" Custom Mascot (on back) port/Activity Patch (sleeve/chest)                                                                                                                                                                                                                                                                                                                                                                                                                               |                         | \$145.00                                                    | \$                    |
| irst Name (on front) ast Name (on back) ipper Hood 0" Custom Mascot (on back) iport/Activity Patch (sleeve/chest)                                                                                                                                                                                                                                                                                                                                                                                                                              |                         | \$190.00                                                    | \$                    |
| ast Name (on back) ipper Hood O" Custom Mascot (on back) port/Activity Patch (sleeve/chest)                                                                                                                                                                                                                                                                                                                                                                                                                                                    | QUANTITY                | PRICE                                                       | TOTAL                 |
| ipper Hood<br>O" Custom Mascot (on back)<br>port/Activity Patch (sleeve/chest)                                                                                                                                                                                                                                                                                                                                                                                                                                                                 |                         | \$30.00                                                     | \$                    |
| D" Custom Mascot (on back) port/Activity Patch (sleeve/chest)                                                                                                                                                                                                                                                                                                                                                                                                                                                                                  |                         | \$30.00                                                     | \$                    |
| port/Activity Patch (sleeve/chest)                                                                                                                                                                                                                                                                                                                                                                                                                                                                                                             |                         | \$30.00                                                     | \$                    |
|                                                                                                                                                                                                                                                                                                                                                                                                                                                                                                                                                |                         | \$70.00<br>\$30.00                                          | \$                    |
| ew off refsorial raterizatetter                                                                                                                                                                                                                                                                                                                                                                                                                                                                                                                |                         | \$10.00                                                     | \$<br>\$              |
| R3                                                                                                                                                                                                                                                                                                                                                                                                                                                                                                                                             | R1 R2 R3 L1 L2 L3 B1 B2 | PATCH DESCRIPTION                                           | WORDING ON PATCH      |
| Y MENT OPTIONS  Credit Card  Money Order  Cash  Check #  Billing Address:                                                                                                                                                                                                                                                                                                                                                                                                                                                                      | POSIT REQUIRED          | SUB-TOTAL SALES TAX (6.7%) SHIPPING GRAND TOTAL AMOUNT PAID | \$14.95               |
| Check # Billing Address:  WE CANNOT ACCEPT AMERICAN EXPRES                                                                                                                                                                                                                                                                                                                                                                                                                                                                                     |                         | BALANCE DUE                                                 |                       |
| TE SAINTS FASTE FAIRENSAN EAFRES                                                                                                                                                                                                                                                                                                                                                                                                                                                                                                               |                         | BALANCE DUE onal errors will be corrected.                  | You may change or can |