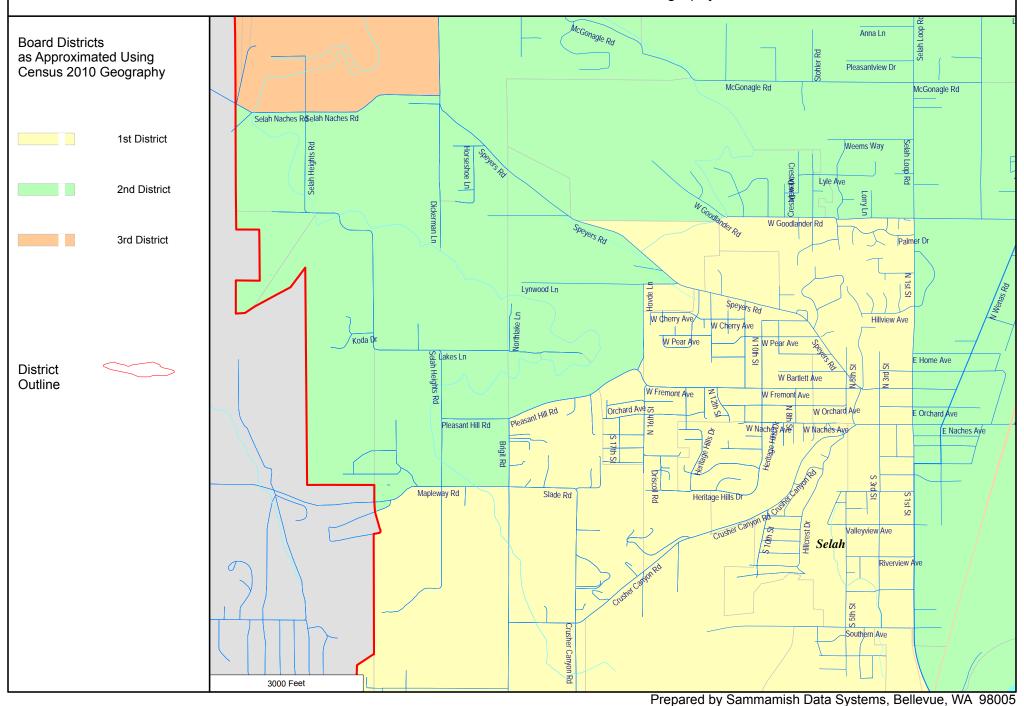

# **Selah School District** Three Board of Director Districts based on Census 2010 Geography **Board Districts** as Approximated Using Census 2010 Geography 2nd District 3rd District District Outline State Rite 827 Couriedale 8d E Pomona Rd 2 Miles