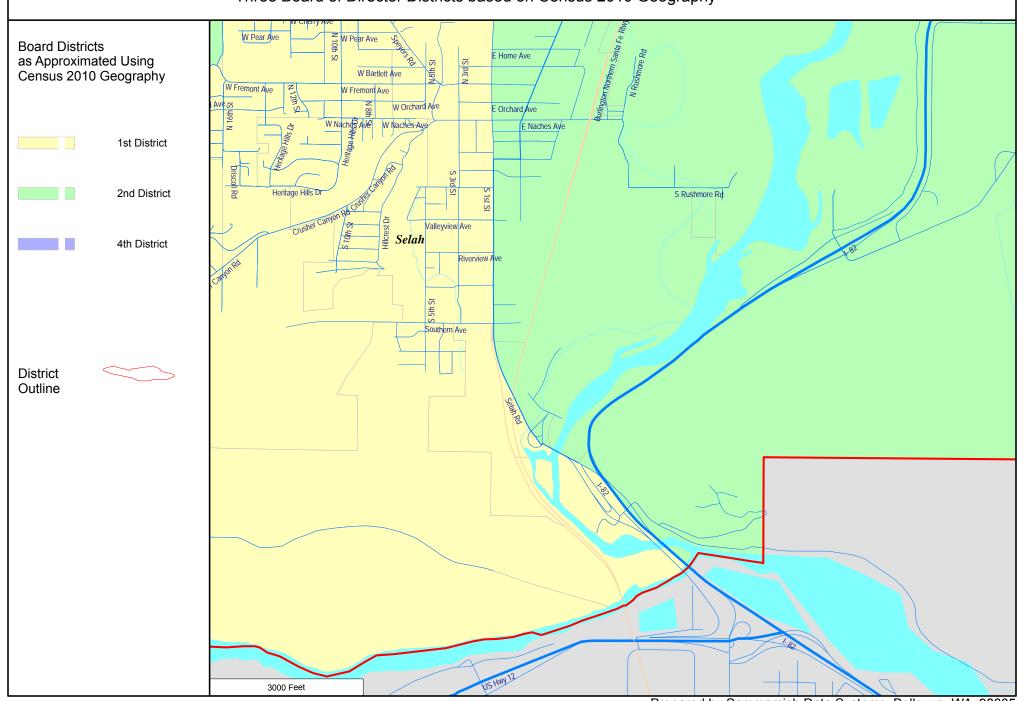

# **Selah School District** Three Board of Director Districts based on Census 2010 Geography **Board Districts** as Approximated Using Census 2010 Geography 2nd District 3rd District District Outline State Rite 827 Couriedale 8d E Pomona Rd 2 Miles