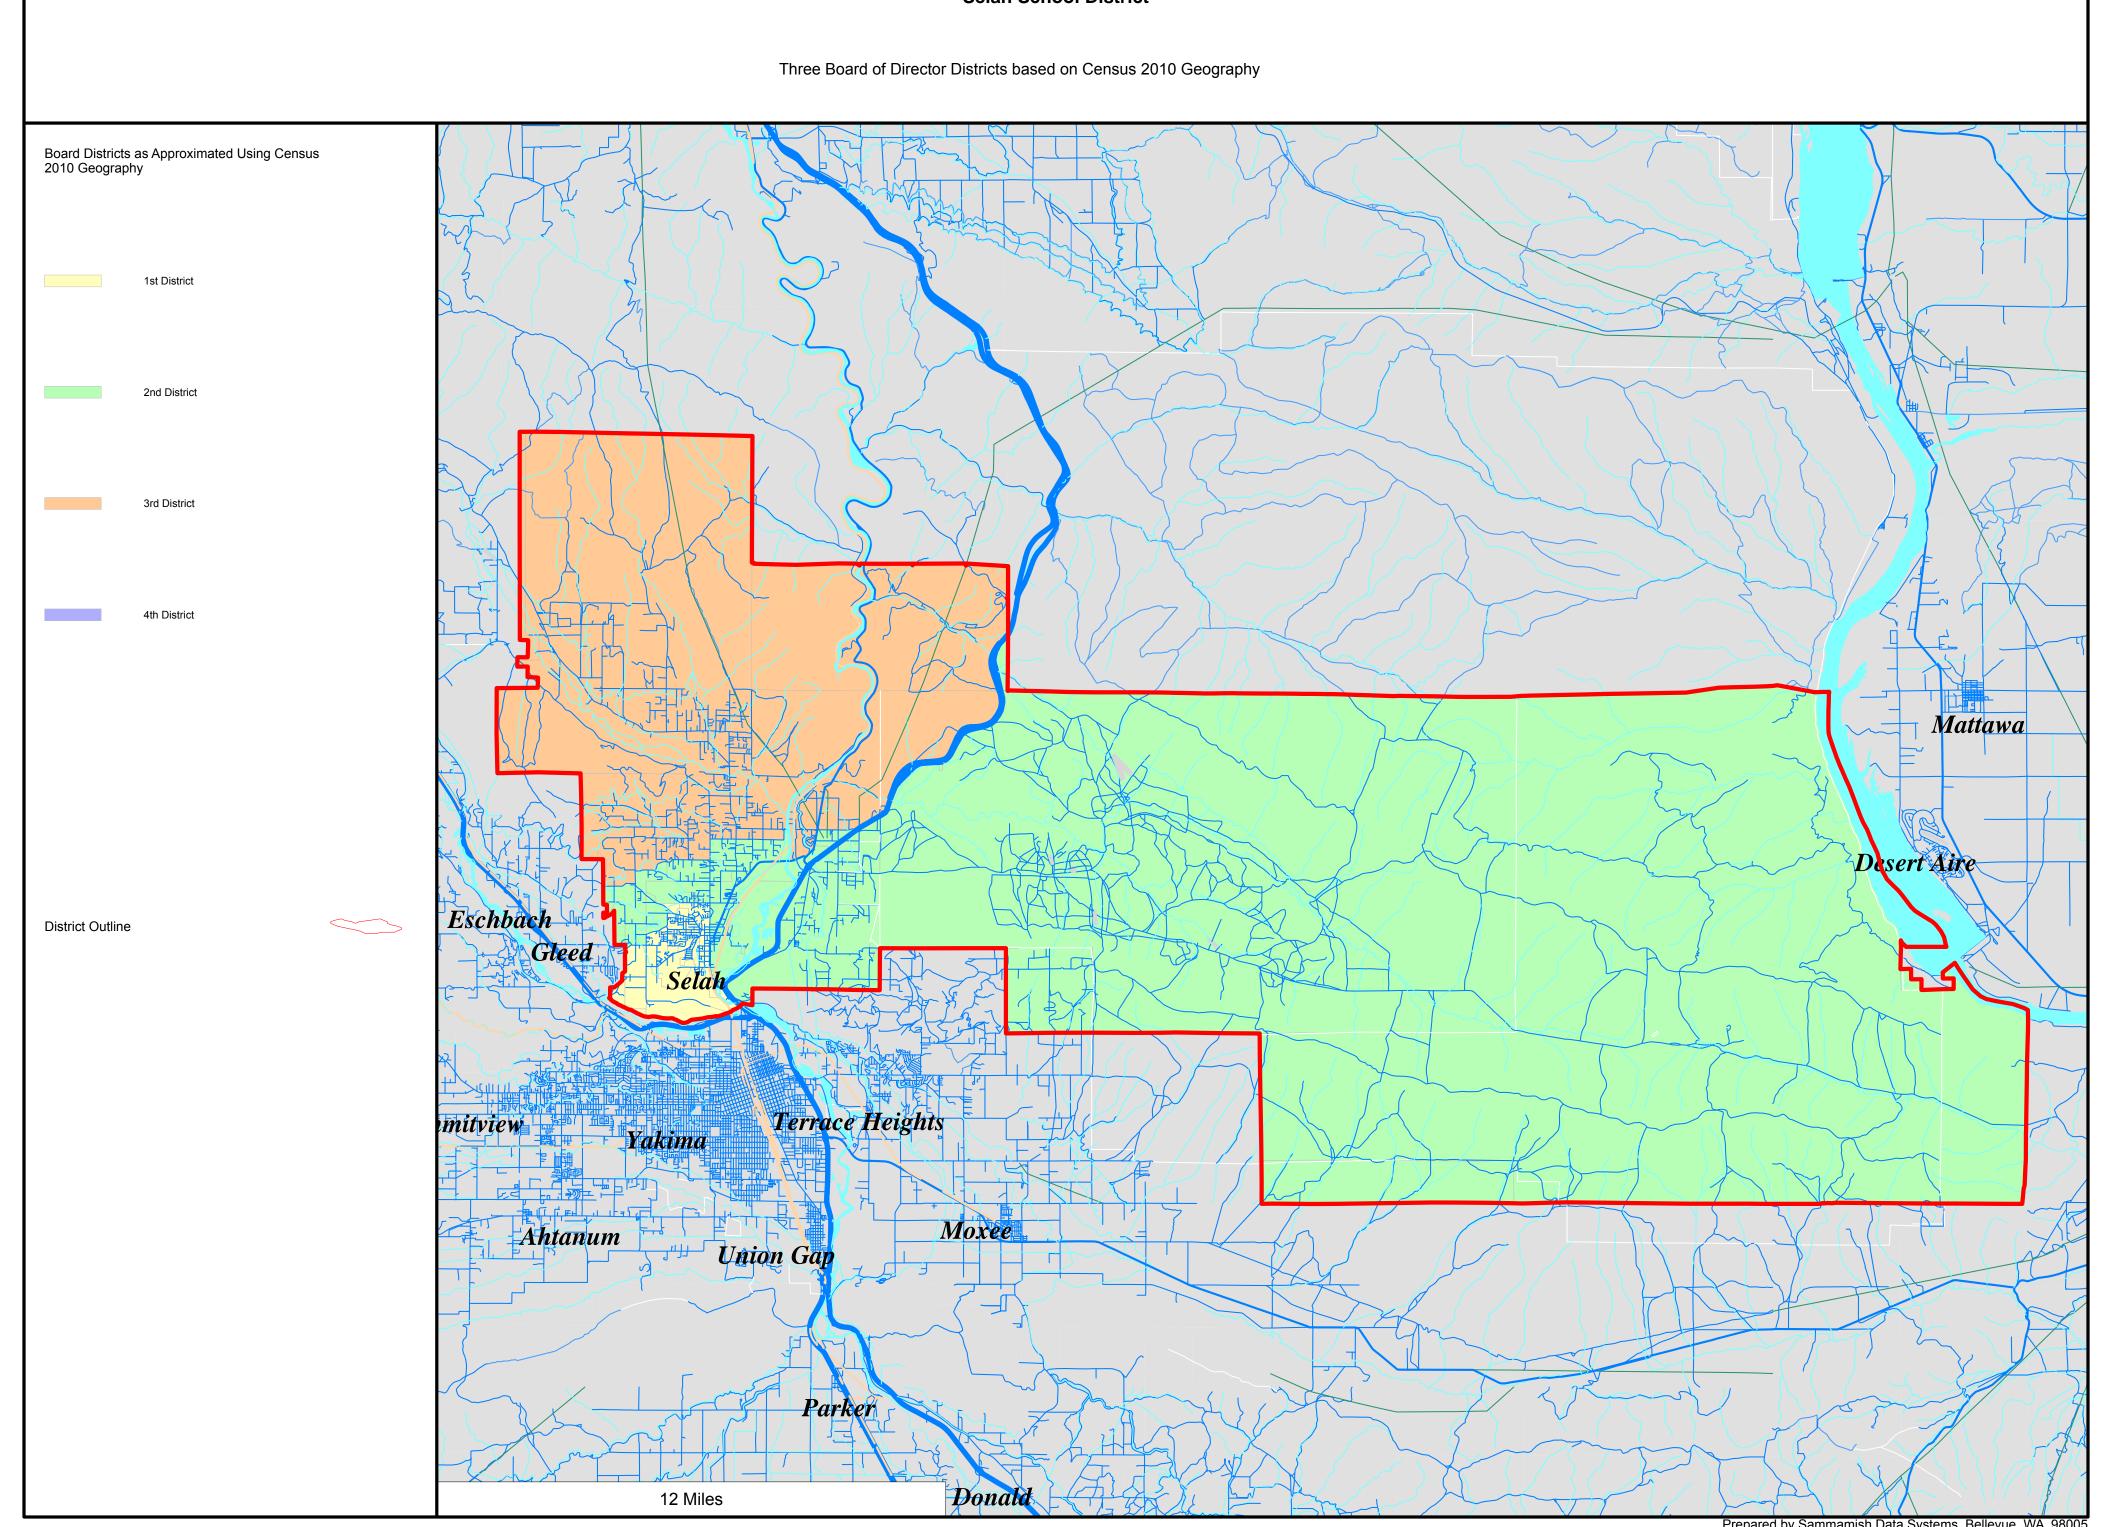

# **Selah School District** Three Board of Director Districts based on Census 2010 Geography **Board Districts** as Approximated Using Census 2010 Geography 2nd District 3rd District District Outline State Rite 827 Couriedale 8d E Pomona Rd 2 Miles