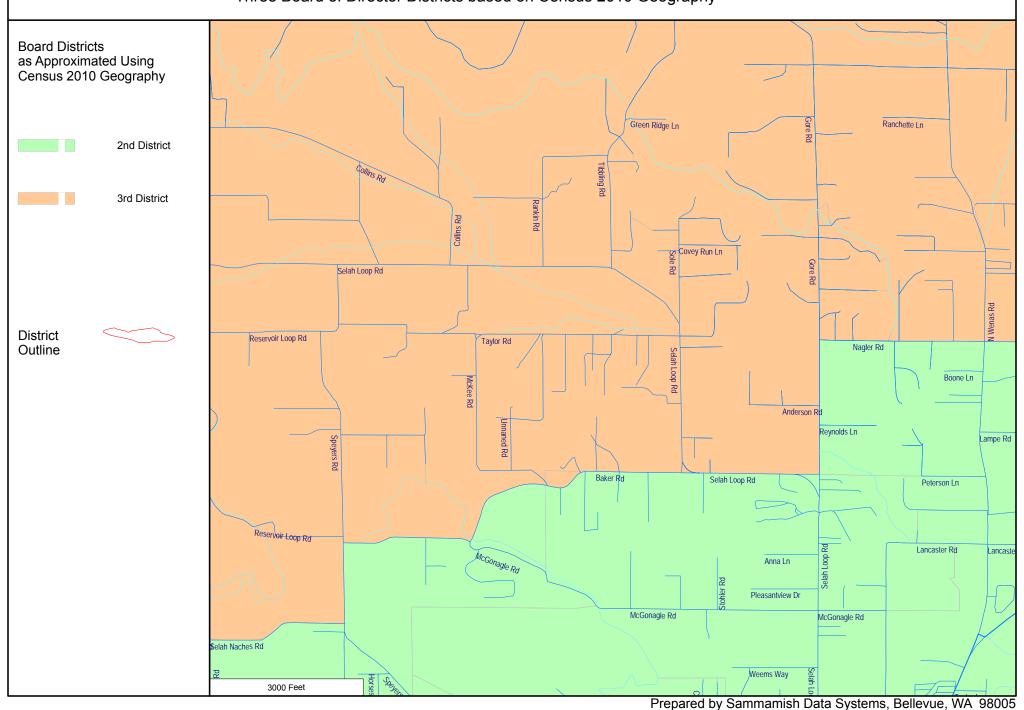

# **Selah School District** Three Board of Director Districts based on Census 2010 Geography **Board Districts** as Approximated Using Census 2010 Geography 2nd District 3rd District District Outline State Rite 827 Couriedale 8d E Pomona Rd 2 Miles