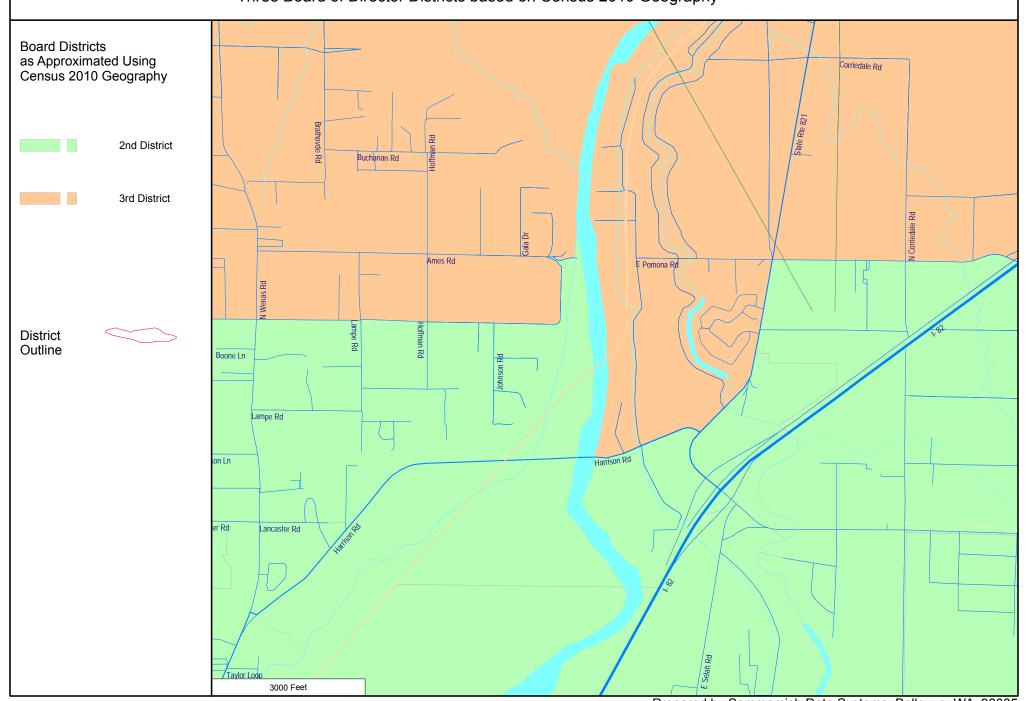

# **Selah School District** Three Board of Director Districts based on Census 2010 Geography **Board Districts** as Approximated Using Census 2010 Geography 2nd District 3rd District District Outline State Rite 827 Couriedale 8d E Pomona Rd 2 Miles