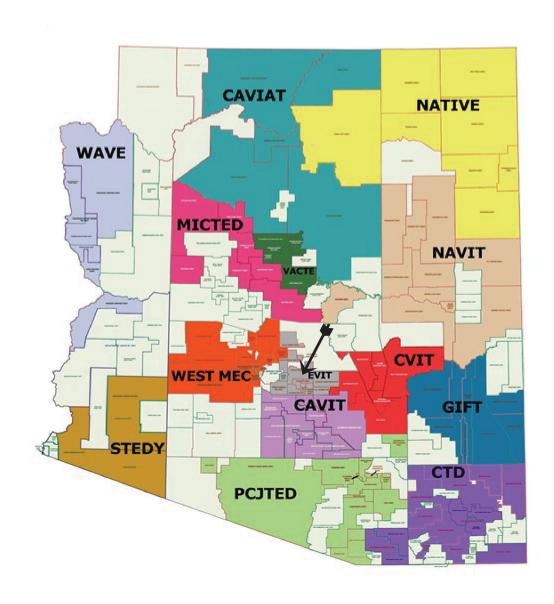

### **Arizona Career and Technical Education Districts**

CENTRAL ARIZONA VALLEY
INSTITUTE OF TECHNOLOGY (CAVIT)
cavitschools.org

COBRE VALLEY INSTITUTE OF TECHNOLOGY (CVIT) cvit81.org

COCHISE TECHNOLOGY DISTRICT (CTD) cochisejted.org

EAST VALLEY INSTITUTE OF TECHNOLOGY (EVIT) evit.com

GILA INSTITUTE FOR TECHNOLOGY (GIFT) gift-tech.org

MOUNTAIN INSTITUTE (MICTED) miited.net

NORTHERN ARIZONA VOCATIONAL INSTITUTE OF TECHNOLOGY (NAVIT) navitschool.org

NORTHEAST ARIZONA TECHNOLOGICAL INSTITUTE OF VOCATIONAL EDUCATION (NATIVE) nativedistrict.org

PIMA COUNTY JTED (PIMA JTED) pimajted.org

SW TECH. EDUCATION DISTRICT OF YUMA (STEDY) STEDYcte.org

VALLEY ACADEMY FOR CAREER & TECHNOLOGY EDUCATION (VACTE) vacte.com

WESTERN ARIZONA VOCATIONAL EDUCATION DISTRICT (WAVE) wavejted.org

WESTERN MARICOPA EDUCATION CENTER (WEST-MEC) west-mec.org