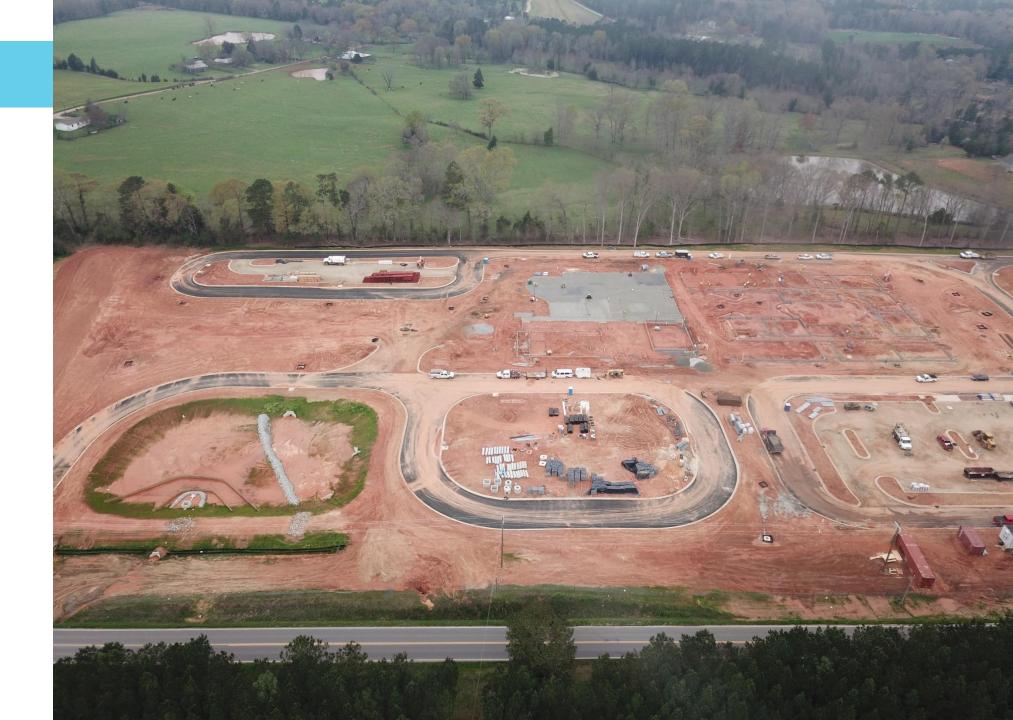

| 7.61            |
| Aug-20  | 4.85                    | 3.74            |
|         |                         |                 |

RAINFALL

#### **PROGRESS UPDATE**







- Structural Steel finished on 8/13 (3 weeks ahead of schedule)
- Masonry will complete on 9/25 (2 weeks ahead of schedule)
- Roof dry-in will complete on 9/17 (3 weeks ahead of schedule)
- Windows are being installed and will finish by 10/17
- Painting is ongoing
- Kitchen hood and cooler freezer are installed
- Kitchen flooring will be finished by 9/25
- Road widening has started
- ALL OF THIS IS SETTING US UP FOR A SUCCESSFUL MAY 2021 COMPLETION!

## OCTOBER **2019**









# NOVEMBER 2019









# DECEMBER 2019









#### JANUARY **2020**









## FEBRUARY 2020









## MARCH **2020**









#### APRIL **2020**









#### MAY **2020**









JUNE **2020** 









JULY **2020** 









### AUGUST 2020









# SOUTH RENDERING

Unt

-57

-1-1-1

-