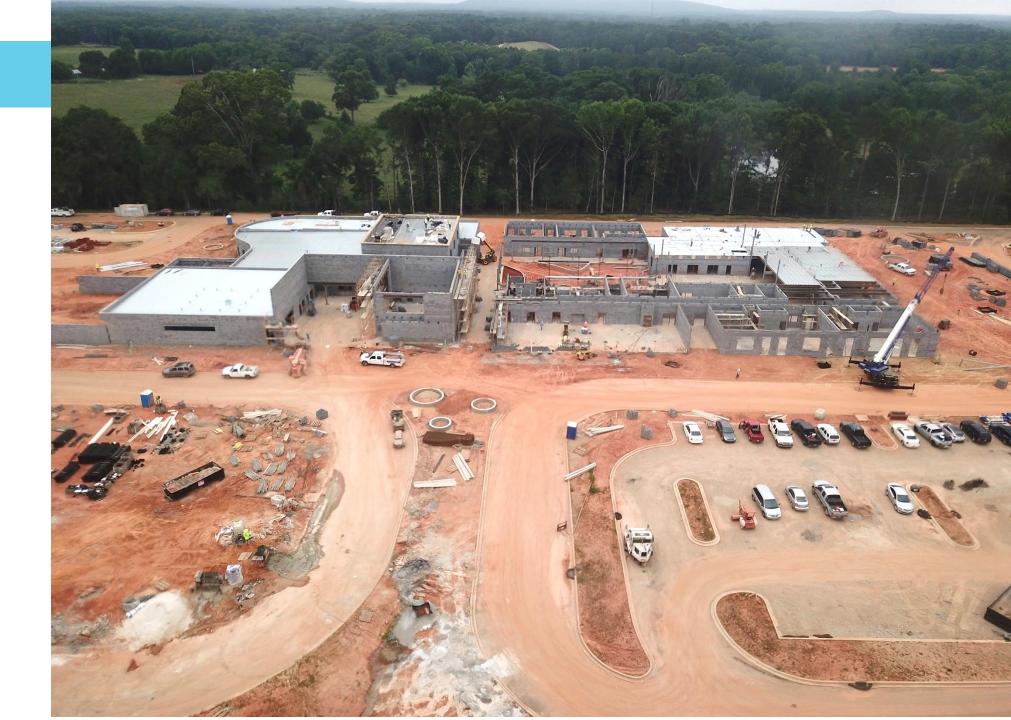

|
|         |                         |                 |

RAINFALL

#### **PROGRESS UPDATE**







- Structural Steel finished on 8/13 (3 weeks ahead of schedule)
- Masonry will complete on 9/25 (2 weeks ahead of schedule)
- Roof dry-in will complete on 9/17 (3 weeks ahead of schedule)
- Windows are being installed and will finish by 10/17
- Painting is ongoing
- Kitchen hood and cooler freezer are installed
- Kitchen flooring will be finished by 9/25
- Road widening has started
- ALL OF THIS IS SETTING US UP FOR A SUCCESSFUL MAY 2021 COMPLETION!

## OCTOBER **2019**









# NOVEMBER 2019









# DECEMBER 2019









#### JANUARY **2020**









## FEBRUARY 2020









## MARCH **2020**









#### APRIL **2020**









#### MAY **2020**









JUNE **2020** 









JULY **2020** 









### AUGUST 2020









# SOUTH RENDERING

Unt

-57

-1-1-1

-