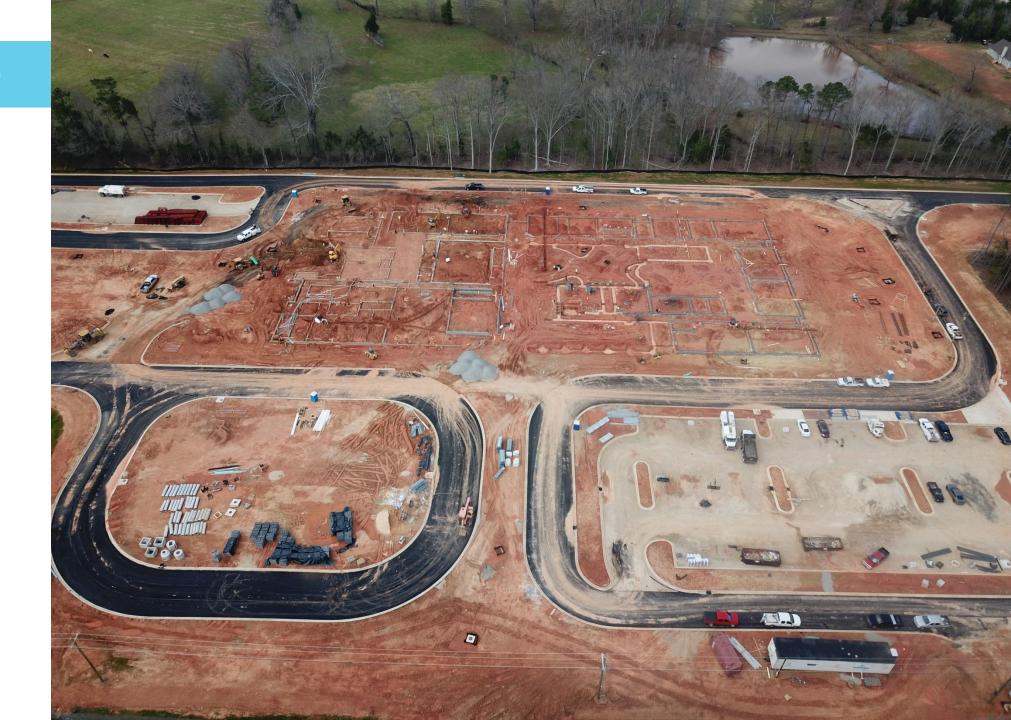

| July-20 | 4.9                     | 7.61            |
| Aug-20  | 4.85                    | 3.74            |
|         |                         |                 |

RAINFALL

#### **PROGRESS UPDATE**







- Structural Steel finished on 8/13 (3 weeks ahead of schedule)
- Masonry will complete on 9/25 (2 weeks ahead of schedule)
- Roof dry-in will complete on 9/17 (3 weeks ahead of schedule)
- Windows are being installed and will finish by 10/17
- Painting is ongoing
- Kitchen hood and cooler freezer are installed
- Kitchen flooring will be finished by 9/25
- Road widening has started
- ALL OF THIS IS SETTING US UP FOR A SUCCESSFUL MAY 2021 COMPLETION!

## OCTOBER **2019**









# NOVEMBER 2019









# DECEMBER 2019









#### JANUARY **2020**









## FEBRUARY 2020









## MARCH **2020**









#### APRIL **2020**









#### MAY **2020**









JUNE **2020** 









JULY **2020** 









### AUGUST 2020









# SOUTH RENDERING

Unt

-57

-1-1-1

-