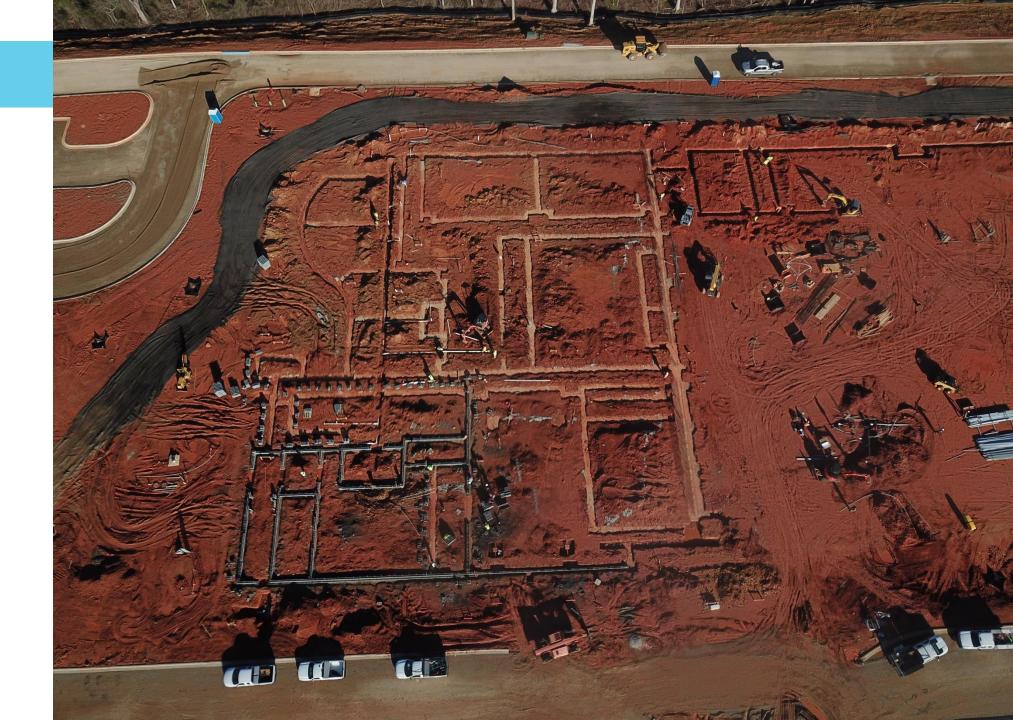

| 4.68            |
| July-20 | 4.9                     | 7.61            |
| Aug-20  | 4.85                    | 3.74            |
|         |                         |                 |

RAINFALL

#### **PROGRESS UPDATE**







- Structural Steel finished on 8/13 (3 weeks ahead of schedule)
- Masonry will complete on 9/25 (2 weeks ahead of schedule)
- Roof dry-in will complete on 9/17 (3 weeks ahead of schedule)
- Windows are being installed and will finish by 10/17
- Painting is ongoing
- Kitchen hood and cooler freezer are installed
- Kitchen flooring will be finished by 9/25
- Road widening has started
- ALL OF THIS IS SETTING US UP FOR A SUCCESSFUL MAY 2021 COMPLETION!

## OCTOBER **2019**









# NOVEMBER 2019









# DECEMBER 2019









#### JANUARY **2020**









## FEBRUARY 2020









## MARCH **2020**









#### APRIL **2020**









#### MAY **2020**









JUNE **2020** 









JULY **2020** 









### AUGUST 2020









# SOUTH RENDERING

Unt

-57

-1-1-1

-