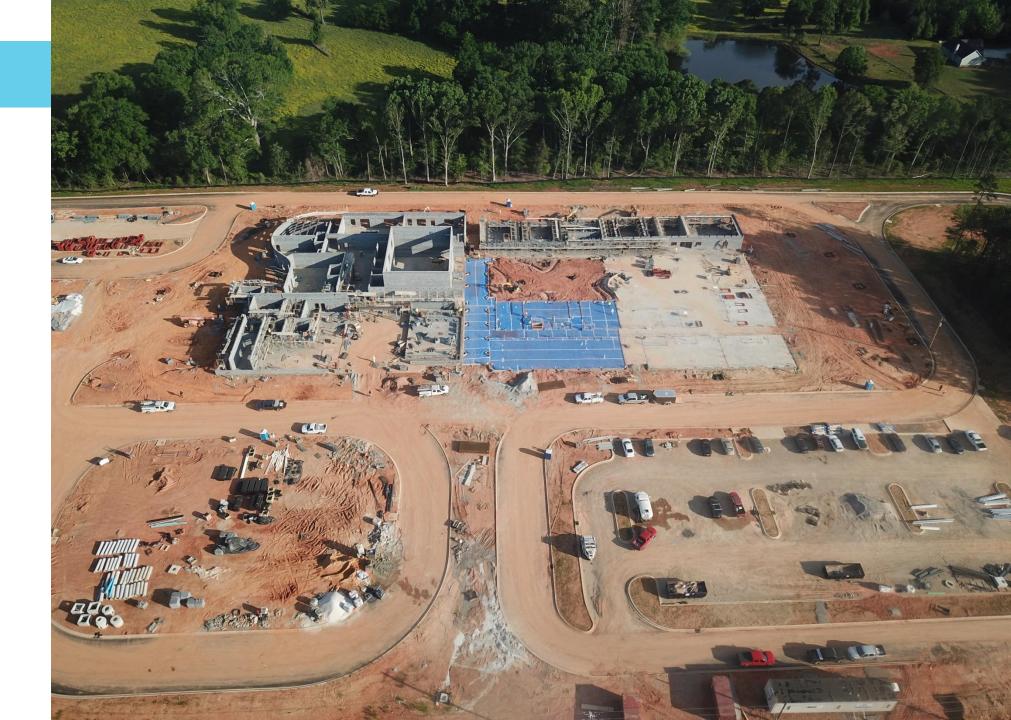

### AUGUST 2020

#### **PROGRESS UPDATE**

- Structural Steel finished on 8/13 (3 weeks ahead of schedule)
- Masonry will complete on 9/25 (2 weeks ahead of schedule)
- Roof dry-in will complete on 9/17 (3 weeks ahead of schedule)
- Windows are being installed and will finish by 10/17
- Painting is ongoing
- Kitchen hood and cooler freezer are installed
- Kitchen flooring will be finished by 9/25
- Road widening has started
- ALL OF THIS IS SETTING US UP FOR A SUCCESSFUL MAY 2021 COMPLETION!