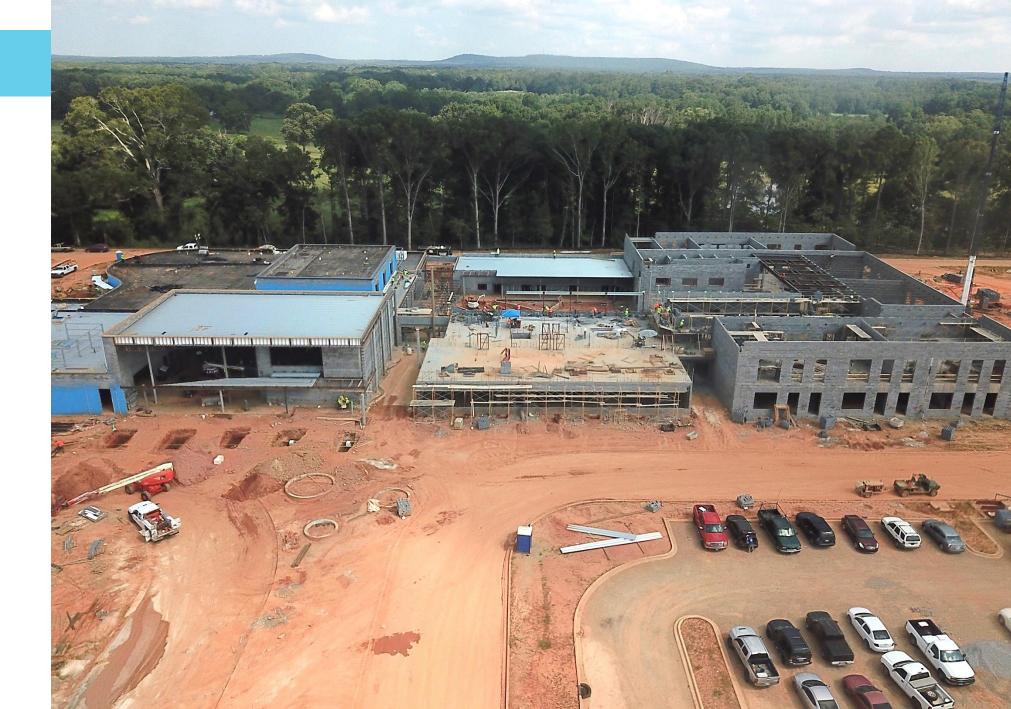

#### **PROGRESS UPDATE**

- Structural Steel finished on 8/13 (3 weeks ahead of schedule)
- Masonry will complete on 9/25 (2 weeks ahead of schedule)
- Roof dry-in will complete on 9/17 (3 weeks ahead of schedule)
- Windows are being installed and will finish by 10/17
- Painting is ongoing
- Kitchen hood and cooler freezer are installed
- Kitchen flooring will be finished by 9/25
- Road widening has started
- ALL OF THIS IS SETTING US UP FOR A SUCCESSFUL MAY 2021 COMPLETION!