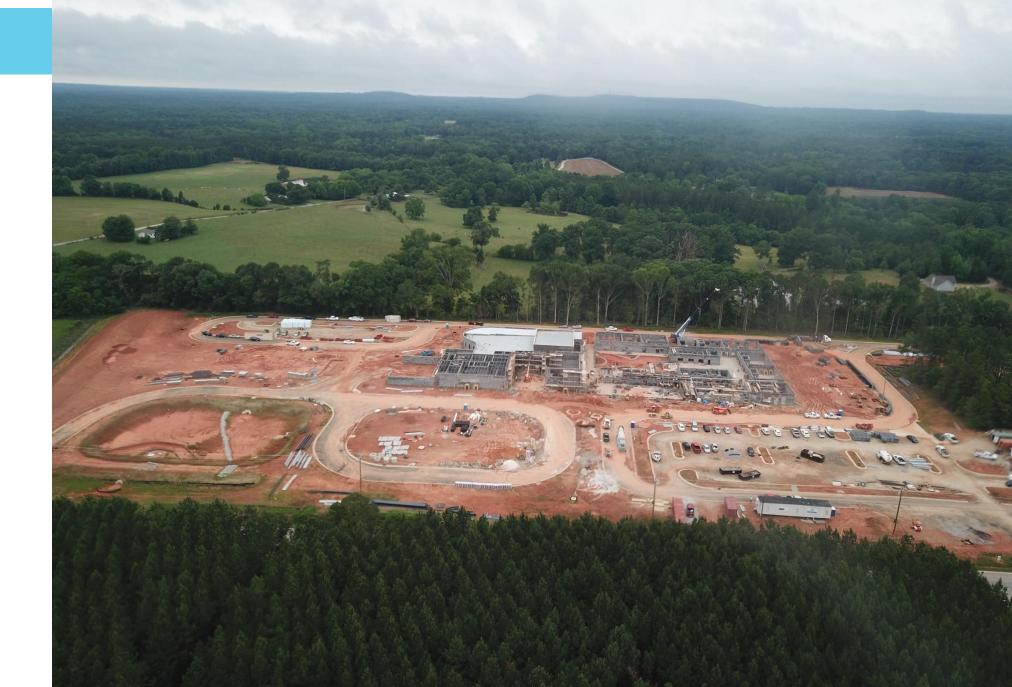

| 3.74            |
|         |                         |                 |

RAINFALL

#### **PROGRESS UPDATE**







- Structural Steel finished on 8/13 (3 weeks ahead of schedule)
- Masonry will complete on 9/25 (2 weeks ahead of schedule)
- Roof dry-in will complete on 9/17 (3 weeks ahead of schedule)
- Windows are being installed and will finish by 10/17
- Painting is ongoing
- Kitchen hood and cooler freezer are installed
- Kitchen flooring will be finished by 9/25
- Road widening has started
- ALL OF THIS IS SETTING US UP FOR A SUCCESSFUL MAY 2021 COMPLETION!

## OCTOBER **2019**









# NOVEMBER 2019









# DECEMBER 2019









#### JANUARY **2020**









## FEBRUARY 2020









## MARCH **2020**









#### APRIL **2020**









#### MAY **2020**









JUNE **2020** 









JULY **2020** 









### AUGUST 2020









# SOUTH RENDERING

Unt

-57

-1-1-1

-