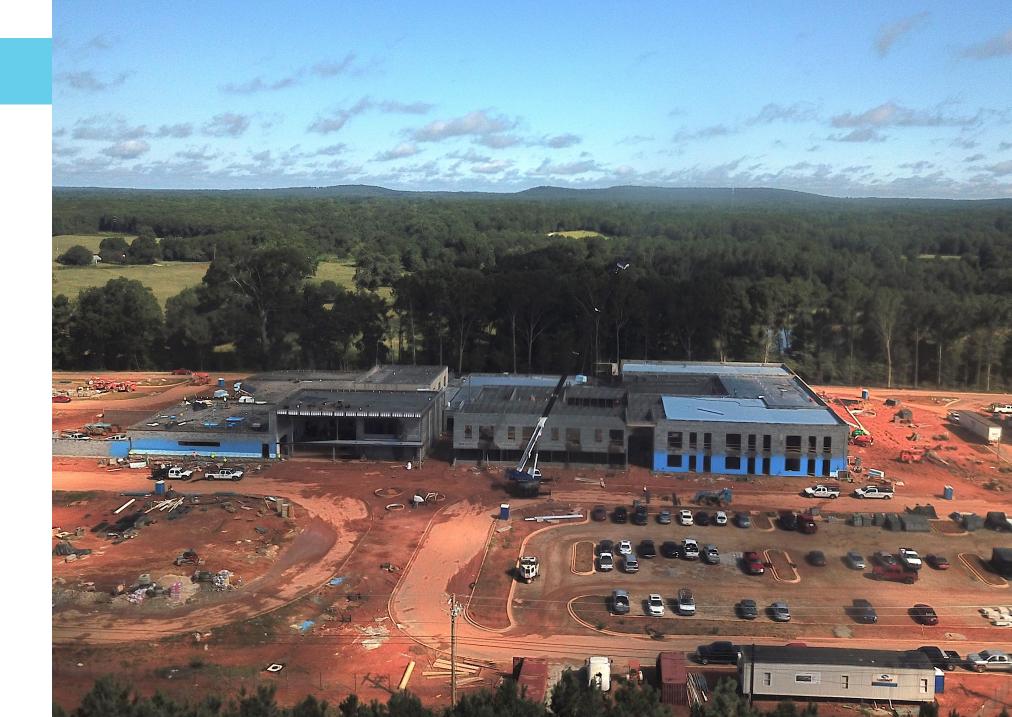

#### **PROGRESS UPDATE**

- Structural Steel finished on 8/13 (3 weeks ahead of schedule)
- Masonry will complete on 9/25 (2 weeks ahead of schedule)
- Roof dry-in will complete on 9/17 (3 weeks ahead of schedule)
- Windows are being installed and will finish by 10/17
- Painting is ongoing
- Kitchen hood and cooler freezer are installed
- Kitchen flooring will be finished by 9/25
- Road widening has started
- ALL OF THIS IS SETTING US UP FOR A SUCCESSFUL MAY 2021 COMPLETION!