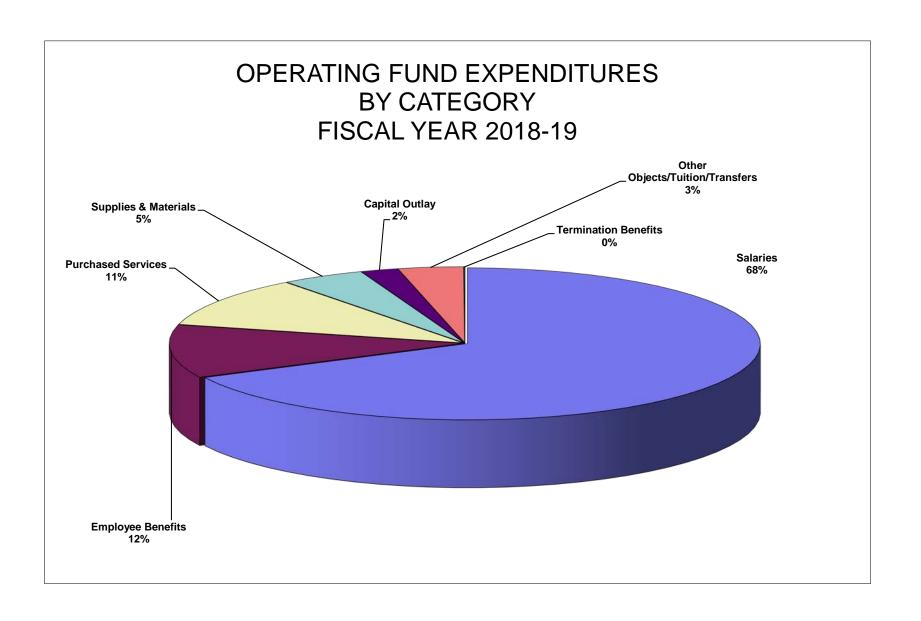

#### **CUMULATIVE SUMMARY - OPERATING FUNDS\*\*\***

|                                                 | Adopted<br>Budget | Percent<br>of | Unaudited<br>Actuals | Percent                 | Final<br>Budget | Percent<br>of | Percent of Change vs. | Percent of Change vs. |
|-------------------------------------------------|-------------------|---------------|----------------------|-------------------------|-----------------|---------------|-----------------------|-----------------------|
| Sources of Revenues                             | 2017-18           | Total         | 2017-18              | Coll/Spent<br>of Budget | 2018-19         | Total         | FY'18 Actuals         | FY'18 Budget          |
| Property Taxes -Local                           | 108,968,374       | 78%           | 108,589,345          | 100%                    | 104,227,066     | 78%           | -4%                   | -4%                   |
| Corp.Prop.Replacement Tax                       | 1,718,035         | 1%            | 1,887,510            | 110%                    | 2,076,261       | 2%            | 10%                   | 21%                   |
| Other Local Revenue                             | 5,029,583         | 4%            | 5,460,822            | 109%                    | 4,914,263       | 4%            | -10%                  | -2%                   |
| Flow Through Revenues                           | 300,000           | 0%            | -                    | 0%                      | 300,000         | 0%            | 100%                  | 0%                    |
| Evidence Based Funding                          | 5,932,176         | 4%            | 7,880,377            | 133%                    | 7,871,699       | 6%            | 0%                    | 33%                   |
| State Aid Categorical                           | 6,931,323         | 5%            | 8,491,487            | 123%                    | 5,934,921       | 4%            | -30%                  | -14%                  |
| Federal Aid                                     | 10,095,975        | 7%            | 8,663,384            | 86%                     | 8,907,042       | 7%            | 3%                    | -12%                  |
| Transfers                                       | 37,069            | 0%            | 37,069               | 100%                    | -               | 0%            | -100%                 | -100%                 |
|                                                 |                   |               |                      |                         |                 |               |                       |                       |
| TOTAL REVENUES                                  | \$ 139,012,536    | 100%          | 141,009,994          | 101%                    | \$ 134,231,253  | 100%          | -5%                   | -3%                   |
|                                                 |                   |               |                      |                         |                 |               |                       |                       |
| Types of Expenditures                           |                   |               |                      |                         |                 |               |                       |                       |
| Salaries                                        | 84,837,869        | 68%           | 83,332,067           | 98%                     | 87,842,949      | 68%           | 5%                    | 4%                    |
| Employee Benefits                               | 14,541,783        | 12%           | 14,513,084           | 100%                    | 14,653,754      | 11%           | 1%                    | 1%                    |
| Purchased Services                              | 13,055,188        | 10%           | 13,051,949           | 100%                    | 13,953,102      | 11%           | 7%                    | 7%                    |
| Supplies & Materials                            | 5,704,564         | 5%            | 4,885,098            | 86%                     | 5,989,519       | 5%            | 23%                   | 5%                    |
| Capital Outlay                                  | 2,056,800         | 2%            |                      | 49%                     | 2,675,385       | 2%            |                       | 30%                   |
| Other Objects/Tuition/Transfers                 | 4,159,996         | 3%            | 4,329,118            | 104%                    | 4,682,807       | 4%            | 8%                    | 13%                   |
| Termination Benefits                            | 65,336            | 0%            | 32,031               | 49%                     | 74,219          | 0%            | 132%                  | 14%                   |
| TOTAL EXPENDITURES                              | \$ 124,421,536    | 100%          | \$ 121,153,057       | 97%                     | \$ 129,871,735  | 100%          | 7%                    | 4%                    |
| Projected Surplus (Deficit) for year            | 14,591,000        |               | 19,856,937           |                         | 4,359,519       |               |                       |                       |
| Beginning Cash Fund<br>Balance - July 1         | 22,877,012        | *             | 22,877,012           | *                       | 42,733,949      | **            |                       |                       |
| Estimated Ending Cash<br>Fund Balance - June 30 | \$ 37,468,012     | **            | \$ 42,733,949        | **                      | \$ 47,093,467   | **            |                       |                       |

#### 10 EDUCATION FUND

|                                                 | Adopted<br>Budget | Percent<br>of | Unaudited<br>Actuals | Percent<br>Coll/Spent | Final<br>Budget | Percent<br>of | Percent of Change vs. | Percent of Change vs. |
|-------------------------------------------------|-------------------|---------------|----------------------|-----------------------|-----------------|---------------|-----------------------|-----------------------|
| Sources of Revenues                             | 2017-18           | Total         | 2017-18              | of Budget             | 2018-19         | Total         | FY'18 Actuals         | FY'18 Budget          |
| Property Taxes -Local                           | 90,802,469        | 77%           | 90,570,658           | 100%                  | 85,639,780      | 76%           | -5%                   | -6%                   |
| Corp.Prop.Replacement Tax                       | 1,077,246         | 1%            | 1,185,356            | 110%                  | 1,303,892       | 1%            | 10%                   | 21%                   |
| Other Local Revenue                             | 4,678,447         | 4%            | 4,842,815            | 104%                  | 4,236,543       | 4%            | -13%                  | -9%                   |
| Flow Through Revenues                           | 300,000           | 0%            | -                    | 0%                    | 300,000         | 0%            | 100%                  | 0%                    |
| Evidence Based Funding                          | 5,932,176         | 5%            | 7,880,377            | 133%                  | 7,871,699       | 7%            | 0%                    | 33%                   |
| State Aid Categorical                           | 5,586,766         | 5%            | 6,923,781            | 124%                  | 4,823,913       | 4%            |                       | -14%                  |
| Federal Aid                                     | 9,820,768         | 8%            | 8,380,570            | 85%                   | 8,643,301       | 8%            | 3%                    | -12%                  |
|                                                 |                   |               |                      |                       |                 |               |                       |                       |
| TOTAL REVENUES                                  | \$ 118,197,872    | 100%          | \$ 119,783,557       | 101%                  | \$ 112,819,128  | 100%          | -6%                   | -5%                   |
| Types of Expenditures                           |                   |               |                      |                       |                 |               |                       |                       |
| Salaries                                        | 80,992,924        | 77%           | 79,595,108           | 98%                   | 83,942,496      | 78%           | 5%                    | 4%                    |
| Employee Benefits                               | 10,142,479        | 10%           | 10,055,866           | 99%                   | 10,021,339      | 9%            | 0%                    | -1%                   |
| Purchased Services                              | 7,015,624         | 7%            | 6,740,709            | 96%                   | 7,321,417       | 7%            | 9%                    | 4%                    |
| Supplies & Materials                            | 4,199,018         | 4%            | 3,434,994            | 82%                   | 4,523,850       | 4%            | 32%                   | 8%                    |
| Capital Outlay                                  | 1,023,800         | 1%            | 938,161              | 92%                   | 500,200         | 0%            | -47%                  | -51%                  |
| Other Objects/Tuition/Transfers                 | 1,307,085         | 1%            | 1,311,451            | 100%                  | 1,330,774       | 1%            | 1%                    | 2%                    |
| Termination Benefits                            | 65,336            | 0%            | 32,031               | 49%                   | 74,219          | 0%            | 132%                  | 14%                   |
| TOTAL EXPENDITURES                              | \$ 104,746,265    | 100%          | \$ 102,108,319       | 97%                   | \$ 107,714,294  | 100%          | 5%                    | 3%                    |
| Projected Surplus (Deficit) for year            | 13,451,606        |               | 17,675,237           |                       | 5,104,834       |               |                       |                       |
| Beginning Cash Fund<br>Balance - July 1         | 4,432,741         | *             | 4,432,741            | *                     | 22,107,978      | **            |                       |                       |
| Estimated Ending Cash<br>Fund Balance - June 30 | \$ 17,884,347     | **            | \$ 22,107,978        | **                    | \$ 27,212,813   | **            |                       |                       |