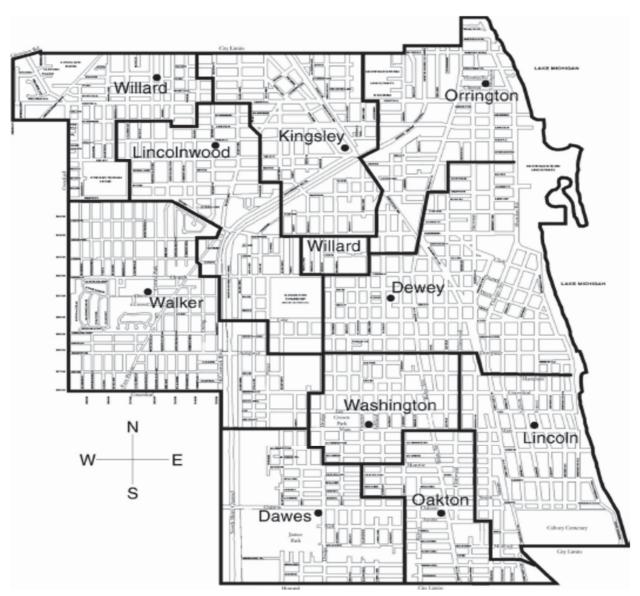

#### **D65 Attendance Area and Schools**

District 65 consists of ten attendance-area elementary schools (grades K-5); three attendance-area middle schools (grades 6-8); two magnet schools (grades K-8); an early childhood center; one therapeutic center and a school for students with significant special needs. District 65 schools offer the same curriculum, use the same instructional materials, and students are taught by highly-qualified, caring educators. The graph below illustrates the District attendance area by elementary school.

Attendance-area maps for District 65 schools are available at district65.net/attendancemaps. For assistance determining a child's attendance-area school, please call (847) 859-8055 or (847) 859-8056.