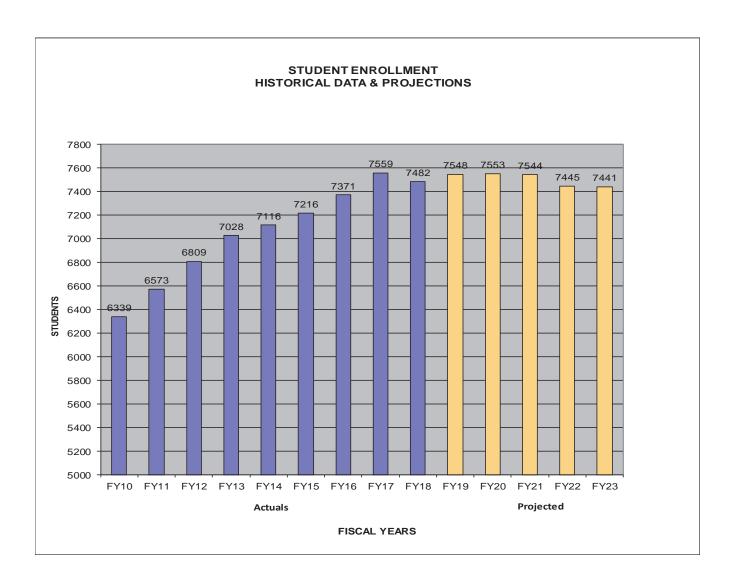

## **Student Enrollment & Demographics**

The graphs below illustrate the District's total student enrollment, enrollment by key demographics and significant changes and trends.

#### **Student Enrollment**

In FY19, the District is projected to serve 7,548 students, which reflects an increase of 66 students from FY18. This flat enrollment is expected to continue in the future. During the last ten years, the District's enrollment increased by 1,209 students or 19 percent.