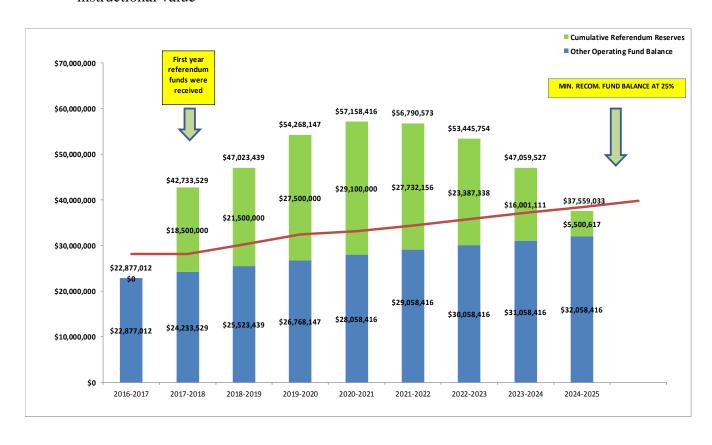

r graph presented on the next page illustrates the projected operating fund balance, which includes the "referendum reserves" of the District for FY19-FY25.

Based on the current projections, "referendum reserves" are estimated to last through FY25. The District will take necessary steps to extend the funds. To ensure that referendum reserves are extended beyond FY25 the District will:

- Continue developing the budget using Zero Based Budgeting to ensure efficiencies and eliminate unnecessary spending
- Follow the Board April 24, 2017 resolution
- Implement a Priority Based Budget, to help identify and align District's spending with its strategic and instructional priorities, and

• Develop new budget policies that will scrutinize new positions and programs for their instructional value



#### RESOLUTION REGARDING USES OF ADDITIONAL PROPERTY TAX REVENUE

WHEREAS, the Board of Education of Evanston/Skokie Community Consolidated School District No. 65, Cook County, Illinois (the "Board"), unanimously approved a resolution that placed on the April 4, 2017 consolidated general election ballot the question of whether to raise the limiting rate under the Property Tax Extension Limitation Law (PTELL) to 4.166%; and

WHEREAS, the electorate of Evanston/Skokie Community Consolidated School District No. 65 (the "District") by a significant majority approved the referendum at the April 4, 2017 consolidated general election; and

WHEREAS, the increase in the PTELL limiting rate is expected to generate approximately \$14.5 million in additional property tax revenue for the District ea