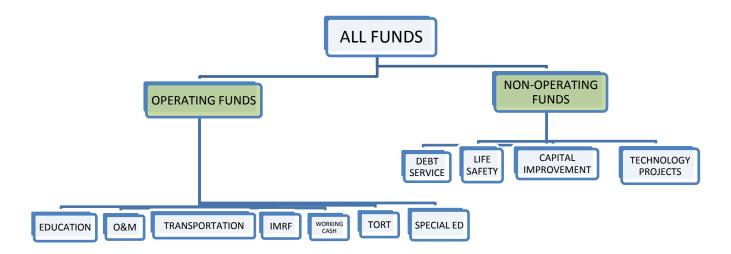

|                | Curriculum & Instruction Department Program         | .48 |
|----------------|-----------------------------------------------------|-----|
|                | Equity & Family Engagement Program                  | 49  |
|                | Student Services: Special Services Program          | .50 |
|                | Information Services Program                        | .51 |
|                | Business Services: Business Office Program          | .52 |
|                | Business Services: Nutrition Services Program       | .53 |
|                | Business Services: Buildings & Grounds Program      | .54 |
|                | Business Services: Transportation Services Program  | .55 |
|                | Research, Accountability & Data Program             | .56 |
|                | Human Resources Program                             | .57 |
|                | Early Childhood Programs                            | .58 |
|                | Family Center Programs                              | .59 |
|                | School Age Childcare Program                        | .60 |
|                | Superintendent's Office Program                     | .61 |
|                | Lunch Services Program                              | .62 |
|                | Board of Education Program                          | .63 |
|                | Communications Program                              | .64 |
|                | Other Programs                                      | .65 |
| Financial Sec  | tion - FY19 Fund Summaries                          | 66  |
|                | All Funds Summary                                   | .67 |
|                | Operating Funds Summary                             | .68 |
|                | Education Fund (10)                                 | .71 |
|                | Operations & Maintenance (20)                       | .73 |
|                | Special Education Fund (28)                         | .75 |
|                | Debt Service (30)                                   | .76 |
|                | Transportation Fund (40)                            | .77 |
|                | IMRF/Social Security Fund(50)                       | .78 |
|                | Capital Improvements Fund (64)                      | .79 |
|                | Technology Project Fund (65)                        | .80 |
|                | Working Cash Fund (70)                              | .81 |
|                | Tort Liability Fund (80)                            | .82 |
|                | Life/Safety Fund (90)                               | .83 |
|                | All Funds: Revenues & Expenditures by Fund & Object | .84 |
|                | Operating Funds: Revenues & Expenditures by Object  | .85 |
| Financial Sect | tion: Fund Balance and Referendum Reserves          | 86  |
|                | Resolution Regarding Uses of referendum Reserves    | 88  |
|                | tion: FY19 Final Revenues by Source (Object)        |     |
|                | tion: FY19 Final Expenditures by Category (Object)  |     |
|                | tion: FY19 Final Expenditures by Function           |     |
|                | tion: FY19 Final Expenditures by Budget Program     |     |
| Financial Sect | tion: FY19 Final Budget for Park School             | 121 |