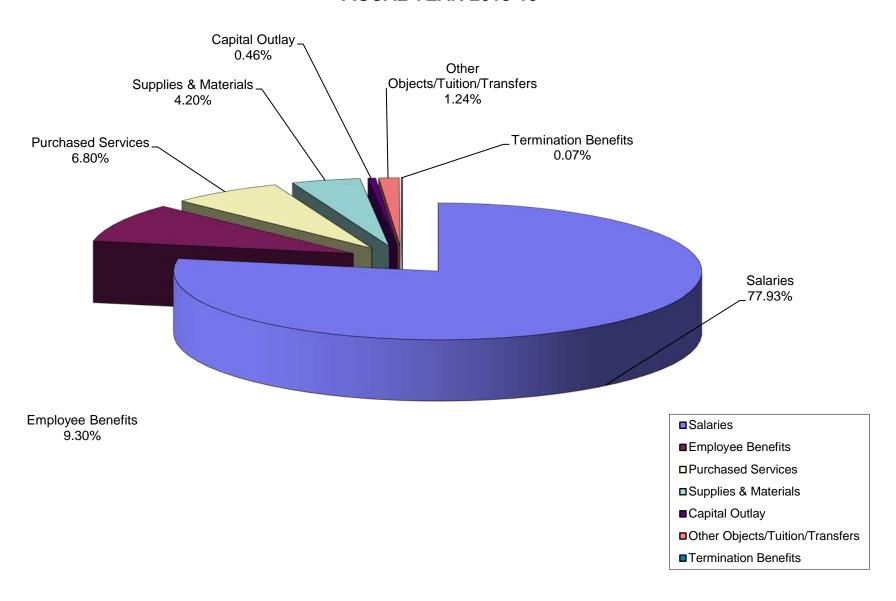

#### **CUMULATIVE SUMMARY-- ALL FUNDS**

|                                 | Adopted           | Percent     | Unaudited          | Percent                 | Final             | Percent     | Percent of                  | Percent of                 |
|---------------------------------|-------------------|-------------|--------------------|-------------------------|-------------------|-------------|-----------------------------|----------------------------|
| Sources of Revenues             | Budget<br>2017-18 | of<br>Total | Actuals<br>2017-18 | Coll/Spent<br>of Budget | Budget<br>2018-19 | of<br>Total | Change vs.<br>FY'18 Actuals | Change vs.<br>FY'18 Budget |
| Property Taxes -Local           | 114,400,107       | 79%         |                    | 100%                    | 109,617,763       | 78%         | -4%                         | -4%                        |
| Corp.Prop.Replacement Tax       | 1,718,035         | 1%          | · · · · ·          | 110%                    | , ,               | 1%          | 10%                         | 21%                        |
| Other Local Revenue             | 5,072,069         | 4%          | , ,                | 110%                    | ,, -              | 4%          | -10%                        | -1%                        |
| Flow Through Revenues           | 300,000           | 0%          | · · ·              | 0%                      | 300,000           | 0%          | 100%                        | 0%                         |
| Evidence Based Funding          | 5,932,176         | 4%          |                    | 133%                    | ,                 | 5%          | 0%                          | 33%                        |
| State Aid Categorical           | 6,931,323         | 5%          |                    | 123%                    | , ,               | 4%          | -30%                        | -14%                       |
| Federal Aid                     | 10,095,975        | 7%          |                    | 86%                     | 8,907,042         | 6%          | 3%                          | -12%                       |
| Transfers                       | 37,069            | 0%          | , ,                | 100%                    | -                 | 0%          | -100%                       | -100%                      |
|                                 | ,,,,,,,           |             | ,,,,,,,            |                         |                   |             |                             |                            |
|                                 |                   |             |                    |                         |                   |             |                             |                            |
| TOTAL REVENUES                  | \$ 144,486,755    | 100%        | \$ 147,291,458     | 102%                    | \$ 139,734,394    | 100%        | -5%                         | -3%                        |
| Towns of Francis Plans          |                   |             |                    |                         |                   |             |                             |                            |
| Types of Expenditures           | 0.4.000.000       | 0.50/       | 00 450 000         | 2001                    | 07.000.004        | 0=0/        | <b>5</b> 0/                 | 407                        |
| Salaries                        | 84,962,202        | 65%         | , ,                | 98%                     | , ,               | 65%         | 5%                          | 4%                         |
| Employee Benefits               | 14,548,839        | 11%         | , ,                | 100%                    | , ,               | 11%         | 1%                          | 1%                         |
| Purchased Services              | 13,306,965        | 10%         | , ,                | 100%                    | , ,               | 10%         | 6%                          | 6%                         |
| Supplies & Materials            | 5,832,764         | 4%          |                    | 85%                     | , ,               | 4%          | 22%                         | 4%                         |
| Capital Outlay                  | 2,161,800         | 2%          |                    | 55%                     |                   | 2%          | 144%                        | 33%                        |
| Other Objects/Tuition/Transfers | 9,811,041         | 8%          | · · ·              | 102%                    | ' '               | 8%          | 4%                          | 6%                         |
| Termination Benefits            | 65,336            | 0%          | 32,031             | 49%                     | 74,219            | 0%          | 132%                        | 14%                        |
| TOTAL EXPENDITURES              | \$ 130,688,946    | 100%        | \$ 127,491,573     | 98%                     | \$ 136,137,152    | 100%        | 7%                          | 4%                         |
| Projected Surplus (Deficit)     |                   |             |                    |                         |                   |             |                             |                            |
| for year                        | 13,797,809        |             | 19,799,885         |                         | 3,597,242         |             |                             |                            |
| Beginning Cash Fund             |                   |             |                    |                         |                   |             |                             |                            |
| Balance - July 1                | 28,140,406        | *           | 28,140,406         | *                       | 47,940,291        | **          |                             |                            |
| ·                               |                   |             |                    |                         |                   |             |                             |                            |
| Estimated Ending Cash           |                   |             |                    |                         |                   |             |                             |                            |
| Fund Balance - June 30          | \$ 41,938,215     | **          | \$ 47,940,291      | **                      | \$ 51,537,533     | **          |                             |                            |