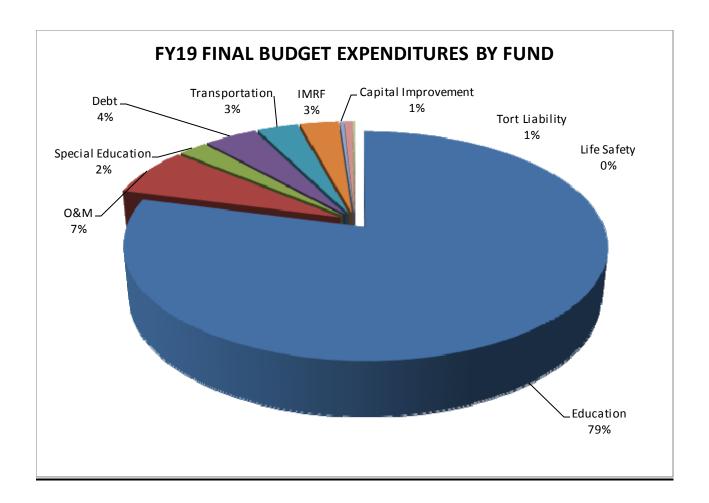

#### **CUMULATIVE SUMMARY-- ALL FUNDS**

|                                 | Adopted           | Percent     | Unaudited          | Percent                 | Final             | Percent     | Percent of                  | Percent of                 |
|---------------------------------|-------------------|-------------|--------------------|-------------------------|-------------------|-------------|-----------------------------|----------------------------|
| Sources of Revenues             | Budget<br>2017-18 | of<br>Total | Actuals<br>2017-18 | Coll/Spent<br>of Budget | Budget<br>2018-19 | of<br>Total | Change vs.<br>FY'18 Actuals | Change vs.<br>FY'18 Budget |
| Property Taxes -Local           | 114,400,107       | 79%         |                    | 100%                    | 109,617,763       | 78%         | -4%                         | -4%                        |
| Corp.Prop.Replacement Tax       | 1,718,035         | 1%          | · · · · ·          | 110%                    | , ,               | 1%          | 10%                         | 21%                        |
| Other Local Revenue             | 5,072,069         | 4%          | , ,                | 110%                    | ,, -              | 4%          | -10%                        | -1%                        |
| Flow Through Revenues           | 300,000           | 0%          | · · ·              | 0%                      | 300,000           | 0%          | 100%                        | 0%                         |
| Evidence Based Funding          | 5,932,176         | 4%          |                    | 133%                    | ,                 | 5%          | 0%                          | 33%                        |
| State Aid Categorical           | 6,931,323         | 5%          |                    | 123%                    | , ,               | 4%          | -30%                        | -14%                       |
| Federal Aid                     | 10,095,975        | 7%          |                    | 86%                     | 8,907,042         | 6%          | 3%                          | -12%                       |
| Transfers                       | 37,069            | 0%          | , ,                | 100%                    | -                 | 0%          | -100%                       | -100%                      |
|                                 | ,,,,,,,           |             | ,,,,,,,            |                         |                   |             |                             |                            |
|                                 |                   |             |                    |                         |                   |             |                             |                            |
| TOTAL REVENUES                  | \$ 144,486,755    | 100%        | \$ 147,291,458     | 102%                    | \$ 139,734,394    | 100%        | -5%                         | -3%                        |
| Towns of Francis Plans          |                   |             |                    |                         |                   |             |                             |                            |
| Types of Expenditures           | 0.4.000.000       | 0.50/       | 00 450 000         | 2001                    | 07.000.004        | 0=0/        | <b>5</b> 0/                 | 407                        |
| Salaries                        | 84,962,202        | 65%         | , ,                | 98%                     | , ,               | 65%         | 5%                          | 4%                         |
| Employee Benefits               | 14,548,839        | 11%         | , ,                | 100%                    | , ,               | 11%         | 1%                          | 1%                         |
| Purchased Services              | 13,306,965        | 10%         | , ,                | 100%                    | , ,               | 10%         | 6%                          | 6%                         |
| Supplies & Materials            | 5,832,764         | 4%          |                    | 85%                     | , ,               | 4%          | 22%                         | 4%                         |
| Capital Outlay                  | 2,161,800         | 2%          |                    | 55%                     |                   | 2%          | 144%                        | 33%                        |
| Other Objects/Tuition/Transfers | 9,811,041         | 8%          | · · ·              | 102%                    | ' '               | 8%          | 4%                          | 6%                         |
| Termination Benefits            | 65,336            | 0%          | 32,031             | 49%                     | 74,219            | 0%          | 132%                        | 14%                        |
| TOTAL EXPENDITURES              | \$ 130,688,946    | 100%        | \$ 127,491,573     | 98%                     | \$ 136,137,152    | 100%        | 7%                          | 4%                         |
| Projected Surplus (Deficit)     |                   |             |                    |                         |                   |             |                             |                            |
| for year                        | 13,797,809        |             | 19,799,885         |                         | 3,597,242         |             |                             |                            |
| Beginning Cash Fund             |                   |             |                    |                         |                   |             |                             |                            |
| Balance - July 1                | 28,140,406        | *           | 28,140,406         | *                       | 47,940,291        | **          |                             |                            |
| ·                               |                   |             |                    |                         |                   |             |                             |                            |
| Estimated Ending Cash           |                   |             |                    |                         |                   |             |                             |                            |
| Fund Balance - June 30          | \$ 41,938,215     | **          | \$ 47,940,291      | **                      | \$ 51,537,533     | **          |                             |                            |