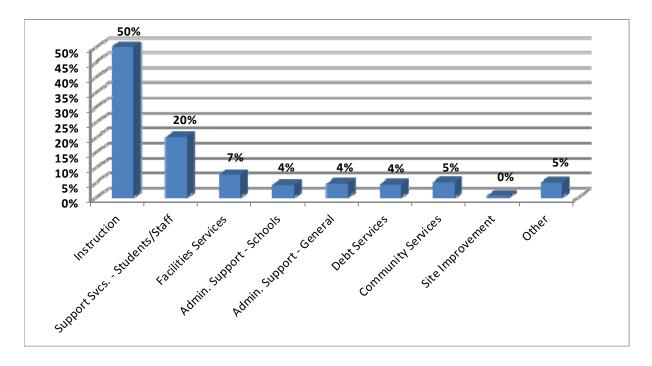

devoted to instruction. Student Support Services, which directly support students, accounts for 20 percent of the budget and includes food, transportation services, social work, psychological and speech, technology and staff development.

Facilities Services, which includes the cost of maintaining and cleaning the District's buildings and grounds, accounts for seven percent and Debt Services accounts for four percent of the District's budget.

Administrative Support at school sites account for four percent of the budget. Administrative support – general, including Central Office positions account for four percent of the budget. Community Services, which includes the cost of programs like Headstart, School Age Childcare, and Family Center is equal to five percent of the District's budget.



Detail reports showing expenditures by function are presented in the Financial Section.

# **Financial Section: FY19 Budget Program Summaries**

# **CURRICULUM & INSTRUCTION: ELEMENTARY PROGRAMS**

(19% of the total budget)

#### Description of the program:

Elementary programs include instructional programs serving students in grades K-5. District 65 has ten elementary schools: Dawes, Dewey, Kingsley, Lincoln, Lincolnwood, Orrington, Oakton, Washington, Walker and Willard. Elementary programs also include the cost of elementary grades (K-5) at King Arts and Dr. Bessie Rhodes Global Studies magnet schools. Personnel expenditures include the cost of salaries and benefits for teachers, substitute teachers and teacher assistants. ESL teachers, reading specialists and special education teach