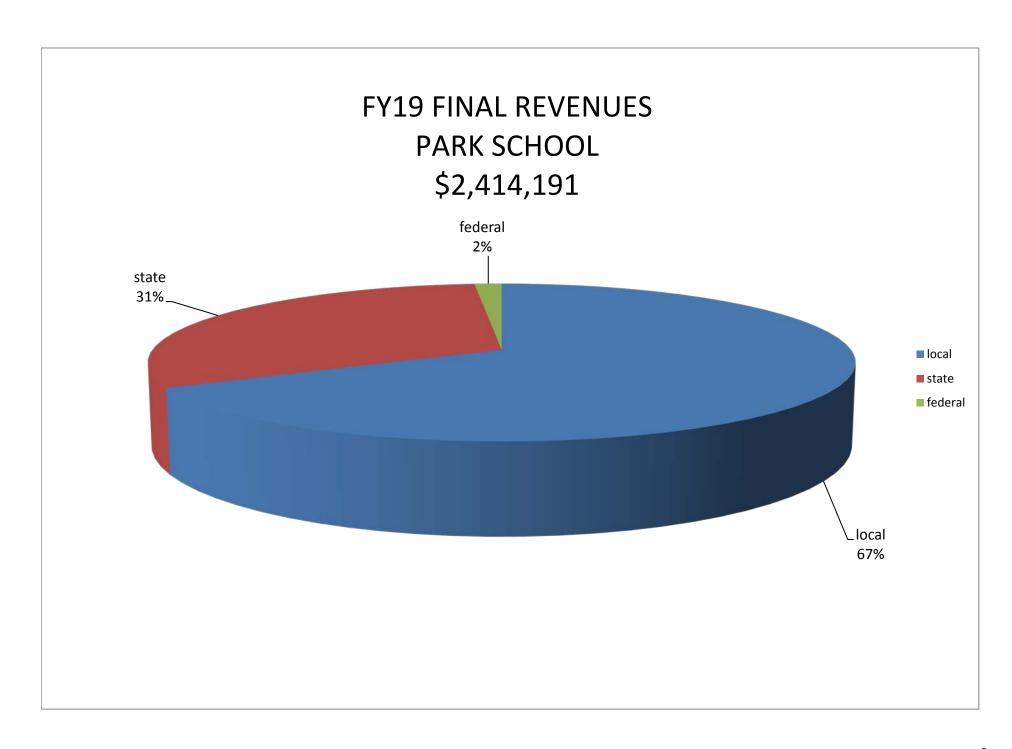

2,092,137)            | 15.39%                          |
| ADJUSTED NET COST                                                            | А-В | \$ | 2,311,093              | \$<br>2,356,288              | -1.92%                          |
| District 65 (60%)                                                            |     | \$ | 1,386,656              | \$<br>1,413,773              | -1.92%                          |
| District 202 (40%)                                                           |     | \$ | 924,437                | \$<br>942,515                | -1.92%                          |
| TOTAL NET COST                                                               |     | \$ | 2,311,093              | \$<br>2,356,288              | -1.92%                          |

9/20/2018 5







### **Financial Section - Capital Projects**

District 65 is responsible for ensuring adequate educational and operational facilities for the students and staff of the district. To fulfill this obligation, the District regularly engages in comprehensive long-range planning of school facility construction, renovation, and maintenance. On an annual basis, the board reviews and adopts a Five-Year Capital Improvement Plan (CIP) that addresses capital needs.

District 65 operates and maintains 1.2 million square feet of facilities space worth approximately \$139 million. The District has 19 facilities including 18 schools and programs, and one warehouse. The year the district buildings were built varies from 1901 to 2002.

The District is required to conduct a Life Safety Survey of the 17