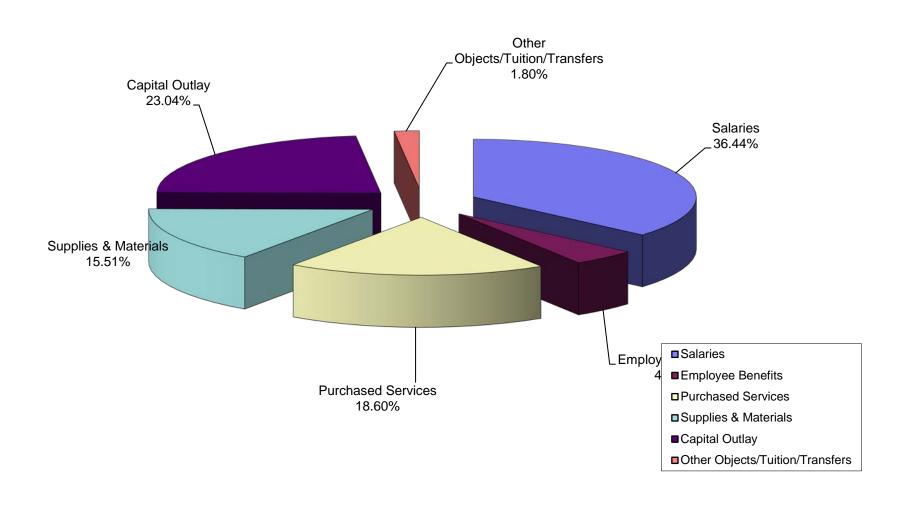

| **                                   |                                     |                                          |
| Estimated Ending Cash<br>Fund Balance - June 30                                                                                          | \$ 2,471,117                                                           | **                                   | \$ 3,472,830                                | **                                      | \$ 2,493,354                                   | **                                   |                                     |                                          |

<sup>\*</sup> Audited Cash Balance

<sup>\*\*</sup> Unaudited Cash Balance

# OPERATIONS AND MAINTENANCE FUND EXPENDITURES FISCAL YEAR 2018-19



#### 28 SPECIAL EDUCATION FUND

|                                                                                   | Adopted<br>Budget | Percent<br>of | Unaudited<br>Actuals | Percent<br>Coll/Spent | Final<br>Budget | Percent<br>of | Percent of<br>Change vs. | Percent of Change vs. |
|-----------------------------------------------------------------------------------|-------------------|---------------|----------------------|-----------------------|-----------------|---------------|--------------------------|-----------------------|
| Sources of Revenues                                                               | 2017-18           | Total         | 2017-18              | of Budget             | 2018-19         | Total         | FY'18 Actuals            | FY'18 Budget          |
| Pr