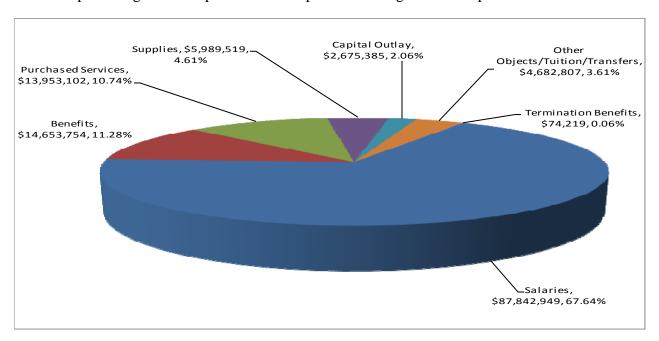

#### **CUMULATIVE SUMMARY - OPERATING FUNDS\*\*\***

|                                                 | Adopted<br>Budget | Percent<br>of | Unaudited<br>Actuals | Percent                 | Final<br>Budget | Percent<br>of | Percent of Change vs. | Percent of Change vs. |
|-------------------------------------------------|-------------------|---------------|----------------------|-------------------------|-----------------|---------------|-----------------------|-----------------------|
| Sources of Revenues                             | 2017-18           | Total         | 2017-18              | Coll/Spent<br>of Budget | 2018-19         | Total         | FY'18 Actuals         | FY'18 Budget          |
| Property Taxes -Local                           | 108,968,374       | 78%           | 108,589,345          | 100%                    | 104,227,066     | 78%           | -4%                   | -4%                   |
| Corp.Prop.Replacement Tax                       | 1,718,035         | 1%            | 1,887,510            | 110%                    | 2,076,261       | 2%            | 10%                   | 21%                   |
| Other Local Revenue                             | 5,029,583         | 4%            | 5,460,822            | 109%                    | 4,914,263       | 4%            | -10%                  | -2%                   |
| Flow Through Revenues                           | 300,000           | 0%            | -                    | 0%                      | 300,000         | 0%            | 100%                  | 0%                    |
| Evidence Based Funding                          | 5,932,176         | 4%            | 7,880,377            | 133%                    | 7,871,699       | 6%            | 0%                    | 33%                   |
| State Aid Categorical                           | 6,931,323         | 5%            | 8,491,487            | 123%                    | 5,934,921       | 4%            | -30%                  | -14%                  |
| Federal Aid                                     | 10,095,975        | 7%            | 8,663,384            | 86%                     | 8,907,042       | 7%            | 3%                    | -12%                  |
| Transfers                                       | 37,069            | 0%            | 37,069               | 100%                    | -               | 0%            | -100%                 | -100%                 |
|                                                 |                   |               |                      |                         |                 |               |                       |                       |
| TOTAL REVENUES                                  | \$ 139,012,536    | 100%          | 141,009,994          | 101%                    | \$ 134,231,253  | 100%          | -5%                   | -3%                   |
|                                                 |                   |               |                      |                         |                 |               |                       |                       |
| Types of Expenditures                           |                   |               |                      |                         |                 |               |                       |                       |
| Salaries                                        | 84,837,869        | 68%           | 83,332,067           | 98%                     | 87,842,949      | 68%           | 5%                    | 4%                    |
| Employee Benefits                               | 14,541,783        | 12%           | 14,513,084           | 100%                    | 14,653,754      | 11%           | 1%                    | 1%                    |
| Purchased Services                              | 13,055,188        | 10%           | 13,051,949           | 100%                    | 13,953,102      | 11%           | 7%                    | 7%                    |
| Supplies & Materials                            | 5,704,564         | 5%            | 4,885,098            | 86%                     | 5,989,519       | 5%            | 23%                   | 5%                    |
| Capital Outlay                                  | 2,056,800         | 2%            |                      | 49%                     | 2,675,385       | 2%            |                       | 30%                   |
| Other Objects/Tuition/Transfers                 | 4,159,996         | 3%            | 4,329,118            | 104%                    | 4,682,807       | 4%            | 8%                    | 13%                   |
| Termination Benefits                            | 65,336            | 0%            | 32,031               | 49%                     | 74,219          | 0%            | 132%                  | 14%                   |
| TOTAL EXPENDITURES                              | \$ 124,421,536    | 100%          | \$ 121,153,057       | 97%                     | \$ 129,871,735  | 100%          | 7%                    | 4%                    |
| Projected Surplus (Deficit) for year            | 14,591,000        |               | 19,856,937           |                         | 4,359,519       |               |                       |                       |
| Beginning Cash Fund<br>Balance - July 1         | 22,877,012        | *             | 22,877,012           | *                       | 42,733,949      | **            |                       |                       |
| Estimated Ending Cash<br>Fund Balance - June 30 | \$ 37,468,012     | **            | \$ 42,733,949        | **                      | \$ 47,093,467   | **            |                       |                       |