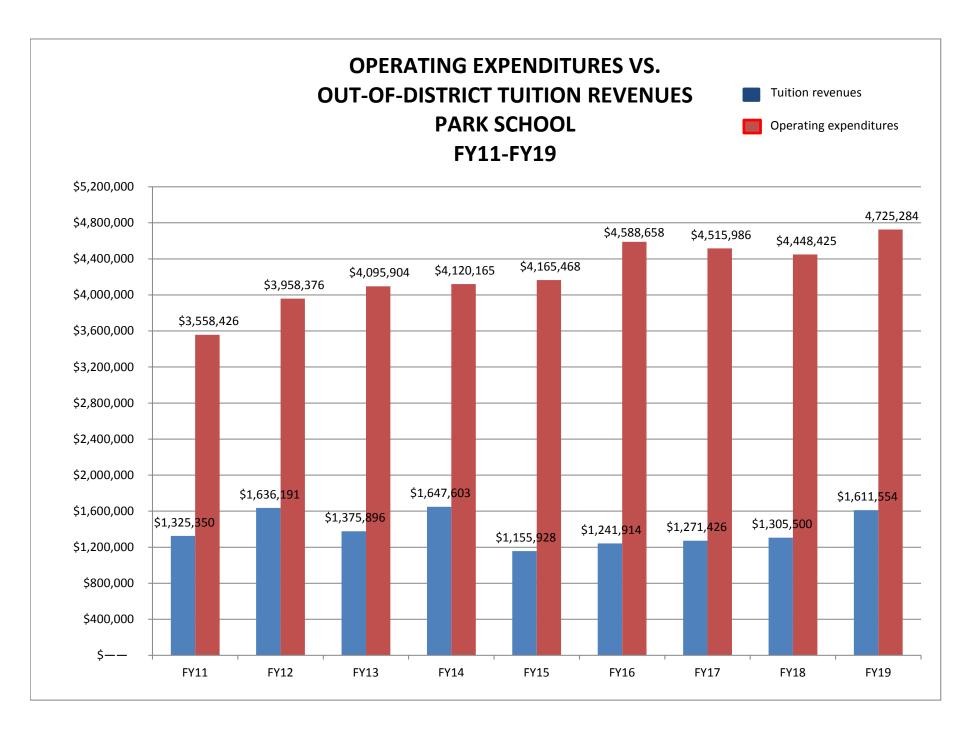

#### Park School

Park School is a self-contained special education school that is jointly funded and operated by District 65 and District 202. Students, ages 3 to 22, benefit from a selfcontained educational facility for reasons of safety, health, and/or the need for an intensive therapeutic environment. Services include speech/language, social work, occupational therapy, physical therapy, and hearing and vision impairment services.

#### **Park School**

Ages three through 22 years Principal: Jillian Anderson

828 Main Street · Evanston, Illinois 60202 p (847) 424-2300 district65.net/park