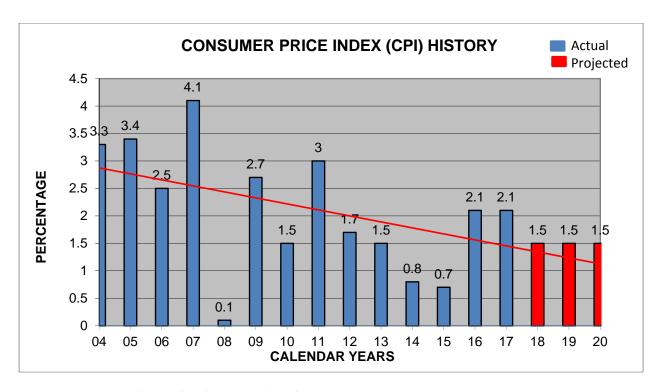

# Financial Section - FY19 Budget Snap-Shot

A summary chart of key budget assumptions for the FY19 budget is presented below:

| Category of Assumption     | Description of Assumption                                                                                                                                                                                                      |
|----------------------------|--------------------------------------------------------------------------------------------------------------------------------------------------------------------------------------------------------------------------------|
| Balance Sheet              |                                                                                                                                                                                                                                |
| Operating Fund Balance     | \$42.7 million estimated operating fund balance as of 6/30/18 (primarily consisting of referendum reserves for the seven years); 35% solvency ratio (recommended solvency ratio is 25-40%)                                     |
| Bond Rating-Current        | Aa2                                                                                                                                                                                                                            |
| Balanced Budget Status     | Balanced budget projected for FY19 (school year 2018-2019)                                                                                                                                                                     |
| Enrollment                 |                                                                                                                                                                                                                                |
| Current Enrollment         | increase of 66 students in FY19 to 7,548                                                                                                                                                                                       |
| ELL Enrollment             | 13%                                                                                                                                                                                                                            |
| Revenues                   |                                                                                                                                                                                                                                |
| CPI Factor                 | 2.1% (2016) affecting 2017 levy and FY19 budget                                                                                                                                                                                |
| Referendum Funds           | \$14.5 mil included in the FY19 budget and subsequent years                                                                                                                                                                    |
| Other Local Revenues       | 10% decrease due to the expiration of Noyce Foundation grant and                                                                                                                                                               |
|                            | the absence of TIF surplus payment                                                                                                                                                                                             |
| Evidence Based Formula     | Stable amount in FY19 and beyond                                                                                                                                                                                               |
| State Categorical          | 30% decrease (the amount collected FY18 amount included three late                                                                                                                                                             |
|                            | FY17 categorical payments; only two were budgeted)                                                                                                                                                                             |
| Federal Revenues           | 3% increase in federal aid                                                                                                                                                                                                     |
| Expenditures               |                                                                                                                                                                                                                                |
| Salaries                   | The overall cost of salaries is projected to increase by approximately 5%, from the FY18 actuals, due to enrollment and student needs as well as contractual obligations                                                       |
| Benefits                   | Overall benefits are projected to increase by 1%. Medical insurance premiums will decrease by 4%                                                                                                                               |
| Staffing Level             | A net increase of 5% due to new contractual obligations, enrollment and student needs                                                                                                                                          |
| Non-personnel Expenditures | Increase in non-personnel expenditures of \$4 million, due to planned additional allocation for instructional textbooks, special education out-of-district tuition, instructional technology and capital building expenditures |
| Operating Funds Totals     |                                                                                                                                                                                                                                |
| Operating Revenues         | \$134.2 million                                                                                                                                                                                                                |
| Operating Expenditures     | \$129.9 million                                                                                                                                                                                                                |
| All Funds Totals           |                                                                                                                                                                                                                                |
| All Funds Revenues         | \$139.7 million                                                                                                                                                                                                                |
| All Funds Expenditures     | \$136.1 million                                                                                                                                                                                                                |
| Financial Projections      |                                                                                                                                                                                                                                |
| Future Budgets             | Balanced annual budgets are projected through FY21. FY22-FY25 budgets will be balanced with referendum reserves, as expenditures are projected to exceed revenues in FY22                                                      |
| ISBE Financial Rating      | Financial Review (FY17), the second best financial rating                                                                                                                                                                      |