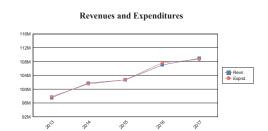

# Financial Section - FY19 Budget Snap-Shot

A summary chart of key budget assumptions for the FY19 budget is presented below:

| Category of Assumption     | Description of Assumption                                                                                                                                                                                                      |
|----------------------------|--------------------------------------------------------------------------------------------------------------------------------------------------------------------------------------------------------------------------------|
| Balance Sheet              |                                                                                                                                                                                                                                |
| Operating Fund Balance     | \$42.7 million estimated operating fund balance as of 6/30/18 (primarily consisting of referendum reserves for the seven years); 35% solvency ratio (recommended solvency ratio is 25-40%)                                     |
| Bond Rating-Current        | Aa2                                                                                                                                                                                                                            |
| Balanced Budget Status     | Balanced budget projected for FY19 (school year 2018-2019)                                                                                                                                                                     |
| Enrollment                 |                                                                                                                                                                                                                                |
| Current Enrollment         | increase of 66 students in FY19 to 7,548                                                                                                                                                                                       |
| ELL Enrollment             | 13%                                                                                                                                                                                                                            |
| Revenues                   |                                                                                                                                                                                                                                |
| CPI Factor                 | 2.1% (2016) affecting 2017 levy and FY19 budget                                                                                                                                                                                |
| Referendum Funds           | \$14.5 mil included in the FY19 budget and subsequent years                                                                                                                                                                    |
| Other Local Revenues       | 10% decrease due to the expiration of Noyce Foundation grant and                                                                                                                                                               |
|                            | the absence of TIF surplus payment                                                                                                                                                                                             |
| Evidence Based Formula     | Stable amount in FY19 and beyond                                                                                                                                                                                               |
| State Categorical          | 30% decrease (the amount collected FY18 amount included three late                                                                                                                                                             |
|                            | FY17 categorical payments; only two were budgeted)                                                                                                                                                                             |
| Federal Revenues           | 3% increase in federal aid                                                                                                                                                                                                     |
| Expenditures               |                                                                                                                                                                                                                                |
| Salaries                   | The overall cost of salaries is projected to increase by approximately 5%, from the FY18 actuals, due to enrollment and student needs as well as contractual obligations                                                       |
| Benefits                   | Overall benefits are projected to increase by 1%. Medical insurance premiums will decrease by 4%                                                                                                                               |
| Staffing Level             | A net increase of 5% due to new contractual obligations, enrollment and student needs                                                                                                                                          |
| Non-personnel Expenditures | Increase in non-personnel expenditures of \$4 million, due to planned additional allocation for instructional textbooks, special education out-of-district tuition, instructional technology and capital building expenditures |
| Operating Funds Totals     |                                                                                                                                                                                                                                |
| Operating Revenues         | \$134.2 million                                                                                                                                                                                                                |
| Operating Expenditures     | \$129.9 million                                                                                                                                                                                                                |
| All Funds Totals           |                                                                                                                                                                                                                                |
| All Funds Revenues         | \$139.7 million                                                                                                                                                                                                                |
| All Funds Expenditures     | \$136.1 million                                                                                                                                                                                                                |
| Financial Projections      |                                                                                                                                                                                                                                |
| Future Budgets             | Balanced annual budgets are projected through FY21. FY22-FY25 budgets will be balanced with referendum reserves, as expenditures are projected to exceed revenues in FY22                                                      |
| ISBE Financial Rating      | Financial Review (FY17), the second best financial rating                                                                                                                                                                      |

#### **CUMULATIVE SUMMARY-- ALL FUNDS**

|                                 | Adopted           | Percent     | Unaudited          | Percent                 | Final             | Percent     | Percent of                  | Percent of                 |
|---------------------------------|-------------------|-------------|--------------------|-------------------------|-------------------|-------------|-----------------------------|----------------------------|
| Sources of Revenues             | Budget<br>2017-18 | of<br>Total | Actuals<br>2017-18 | Coll/Spent<br>of Budget | Budget<br>2018-19 | of<br>Total | Change vs.<br>FY'18 Actuals | Change vs.<br>FY'18 Budget |
| Property Taxes -Local           | 114,400,107       | 79%         |                    | 100%                    | 109,617,763       | 78%         | -4%                         | -4%                        |
| Corp.Prop.Replacement Tax       | 1,718,035         | 1%          | · · · · ·          | 110%                    | , ,               | 1%          | 10%                         | 21%                        |
| Other Local Revenue             | 5,072,069         | 4%          | , ,                | 110%                    | ,, -              | 4%          | -10%                        | -1%                        |
| Flow Through Revenues           | 300,000           | 0%          | · · ·              | 0%                      | 300,000           | 0%          | 100%                        | 0%                         |
| Evidence Based Funding          | 5,932,176         | 4%          |                    | 133%                    | ,                 | 5%          | 0%                          | 33%                        |
| State Aid Categorical           | 6,931,323         | 5%          |                    | 123%                    | , ,               | 4%          | -30%                        | -14%                       |
| Federal Aid                     | 10,095,975        | 7%          |                    | 86%                     | 8,907,042         | 6%          | 3%                          | -12%                       |
| Transfers                       | 37,069            | 0%          | , ,                | 100%                    | -                 | 0%          | -100%                       | -100%                      |
|                                 | ,,,,,,,           |             | ,,,,,,,            |                         |                   |             |                             |                            |
|                                 |                   |             |                    |                         |                   |             |                             |                            |
| TOTAL REVENUES                  | \$ 144,486,755    | 100%        | \$ 147,291,458     | 102%                    | \$ 139,734,394    | 100%        | -5%                         | -3%                        |
| Towns of Francis Plans          |                   |             |                    |                         |                   |             |                             |                            |
| Types of Expenditures           | 0.4.000.000       | 0.50/       | 00 450 000         | 2001                    | 07.000.004        | 0=0/        | <b>5</b> 0/                 | 407                        |
| Salaries                        | 84,962,202        | 65%         | , ,                | 98%                     | , ,               | 65%         | 5%                          | 4%                         |
| Employee Benefits               | 14,548,839        | 11%         | , ,                | 100%                    | , ,               | 11%         | 1%                          | 1%                         |
| Purchased Services              | 13,306,965        | 10%         | , ,                | 100%                    | , ,               | 10%         | 6%                          | 6%                         |
| Supplies & Materials            | 5,832,764         | 4%          |                    | 85%                     | , ,               | 4%          | 22%                         | 4%                         |
| Capital Outlay                  | 2,161,800         | 2%          |                    | 55%                     |                   | 2%          | 144%                        | 33%                        |
| Other Objects/Tuition/Transfers | 9,811,041         | 8%          | · · ·              | 102%                    | ' '               | 8%          | 4%                          | 6%                         |
| Termination Benefits            | 65,336            | 0%          | 32,031             | 49%                     | 74,219            | 0%          | 132%                        | 14%                        |
| TOTAL EXPENDITURES              | \$ 130,688,946    | 100%        | \$ 127,491,573     | 98%                     | \$ 136,137,152    | 100%        | 7%                          | 4%                         |
| Projected Surplus (Deficit)     |                   |             |                    |                         |                   |             |                             |                            |
| for year                        | 13,797,809        |             | 19,799,885         |                         | 3,597,242         |             |                             |                            |
| Beginning Cash Fund             |                   |             |                    |                         |                   |             |                             |                            |
| Balance - July 1                | 28,140,406        | *           | 28,140,406         | *                       | 47,940,291        | **          |                             |                            |
| ·                               |                   |             |                    |                         |                   |             |                             |                            |
| Estimated Ending Cash           |                   |             |                    |                         |                   |             |                             |                            |
| Fund Balance - June 30          | \$ 41,938,215     | **          | \$ 47,940,291      | **                      | \$ 51,537,533     | **          |                             |                            |