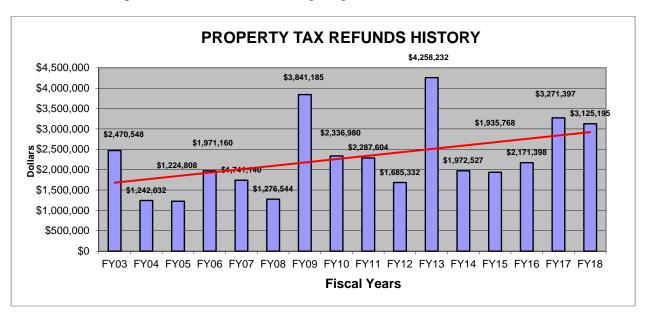

#### **D65 Attendance Area and Schools**

District 65 consists of ten attendance-area elementary schools (grades K-5); three attendance-area middle schools (grades 6-8); two magnet schools (grades K-8); an early childhood center; one therapeutic center and a school for students with significant special needs. District 65 schools offer the same curriculum, use the same instructional materials, and students are taught by highly-qualified, caring educators. The graph below illustrates the District attendance area by elementary school.