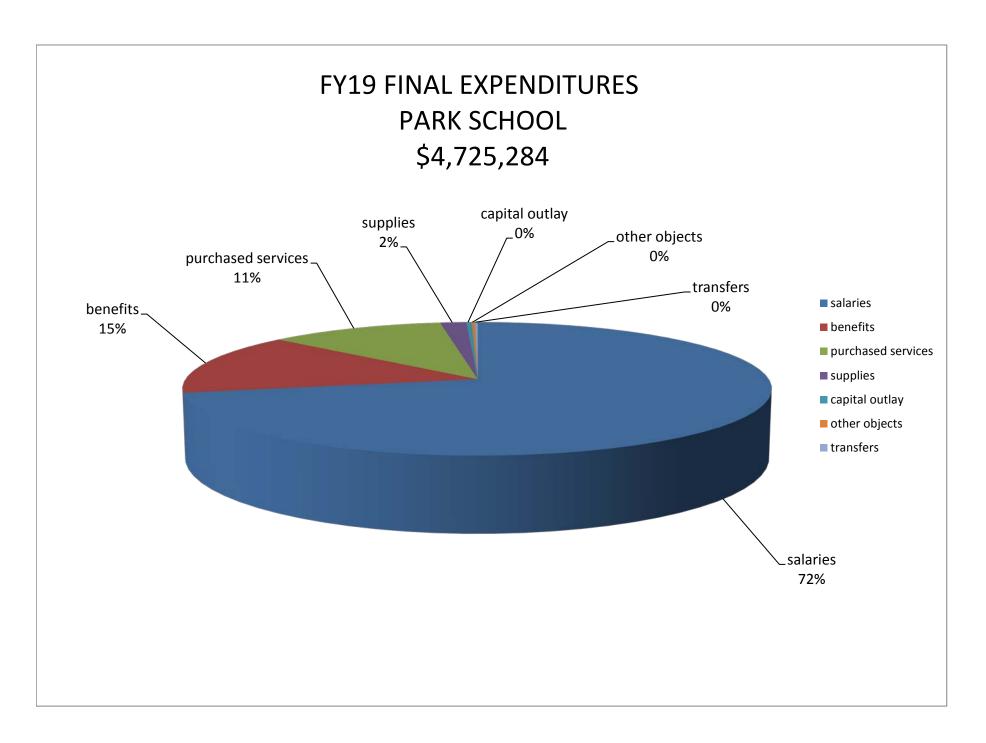

092,137)            | 15.39%                          |
| ADJUSTED NET COST                                                            | А-В | \$ | 2,311,093              | \$<br>2,356,288              | -1.92%                          |
| District 65 (60%)                                                            |     | \$ | 1,386,656              | \$<br>1,413,773              | -1.92%                          |
| District 202 (40%)                                                           |     | \$ | 924,437                | \$<br>942,515                | -1.92%                          |
| TOTAL NET COST                                                               |     | \$ | 2,311,093              | \$<br>2,356,288              | -1.92%                          |

9/20/2018 5







### **Financial Section - Capital Projects**

District 65 is responsible for ensuring adequate educational and operational facilities for the students and staff of the district. To fulfill this obligation, the District regularly engages in comprehensive long-range planning of school facility construction, renovation, and maintenance. On an annual basis, the board reviews and adopts a Five-Year Capital Improvement Plan (CIP) that addresses capital needs.

District 65 operates and maintains 1.2 million square feet of facilities space worth approximately \$139 million. The District has 19 facilities including 18 schools and programs, and one warehouse. The year the district buildings were built varies from 1901 to 2002.

The District is required to conduct a Life Safety Survey of the 17 b