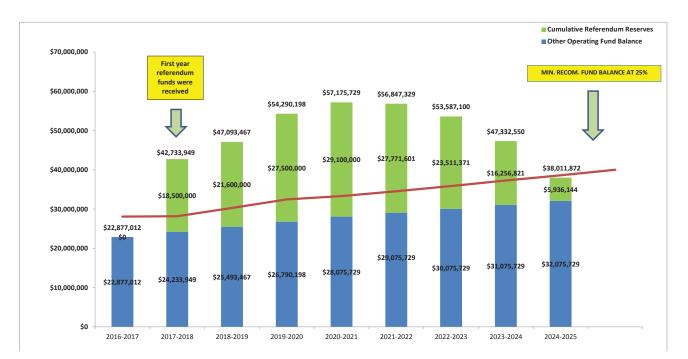

| \$57,175,729                                         | \$56,847,329                                  | \$53,587,100         | \$47,332,550                                           | \$38,011,872                                    |
| 9 FUND BALANCE AS % OF OPER. EXPENDITURES                                                              | 20%                                                | 35%                                                   | 36%                                                  | 41%                                                  | 41%                                                  | 40%                                           | 36%                  | 31%                                                    | 24%                                             |



# Informational Section – District's ISBE Financial Rating

In 2003, the Illinois State Board of Education (ISBE) has developed the "School District Financial Profile" to help monitor the finances of school districts and identify which are in or are moving toward financial difficulty. The Profile uses five indicators which are individually scored and weighted to arrive at a Total Profile Score and applicable designation. Each indicator is calculated, and the result is placed in a category of a four, three, two or one, with four being the highest. Below are the list of indicators and their weights:

- Fund to balance ratio 35 percent
- Expenditures to revenue ratio 35 percent
- Days cash on hand -10 percent
- Percent of short-term borrowing ability remaining 10 percent
- Percent of long-t