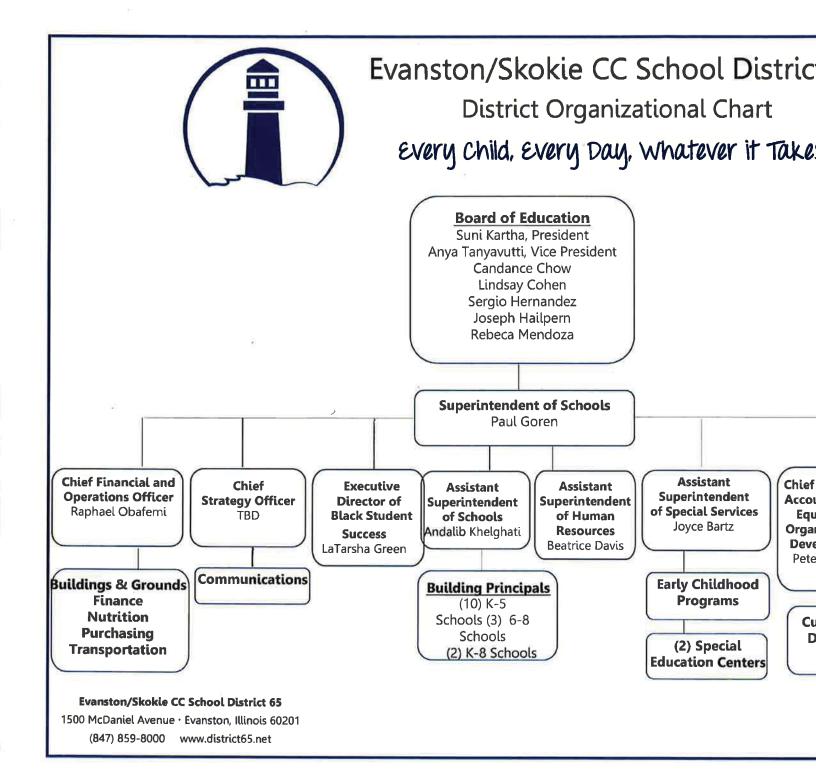

#### **DISTRICT ADMINISTRATION**

Paul Goren Superintendent

Andalib Khelghati Assistant Superintendent of Schools

Stacy Beardsley Assistant Superintendent of Curriculum and Instruction

Joyce Bartz Assistant Superintendent of Special Services

Raphael Obafemi Chief Financial and Operations Officer

Beatrice Davis Assistant Superintendent of Human Resources

Peter Godard Chief Officer of Accountability, Equity and Organizational

Development

LaTarsha Green Executive Director of Black Student Success

TBA Chief Strategy Officer