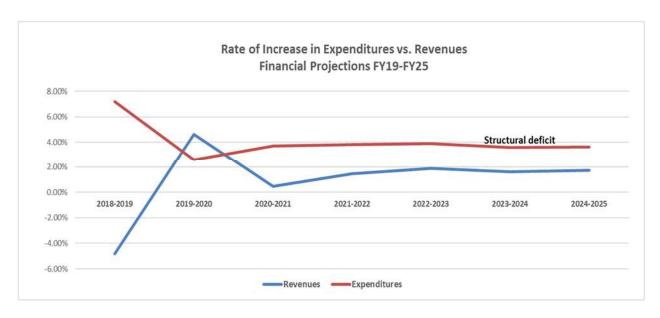

Pension Cost Shift legislation remains unknown as well. Since it was not included in the FY18 State Budget bill, it was removed from the FY18 Tentative Budget, but remains in the long-term financial projections.

The District is determined to preserve and protect its current and future funding. Despite all the positive effects of referendum funding, which will help mitigate the financial situation, the District has not been able to resolve the problem of the structural deficit, which occurs when expenditures outpace revenues on an ongoing basis. The graph on the next page illustrates the difference in the rate of increase in expenditures vs. revenues projected for FY19-FY25. The "space" between the lines, indicates a structural deficit, which affects most of school districts in Illinois.



Current and past economic impacts of a stagnant economy, turmoil in Springfield, flat CPI factors and rising costs make the structural deficit almost impossible to eliminate. The administration is committed to eliminate the structural deficit so all of our future annual budgets are truly balanced without the use of referendum reserves.

Changes in economic conditions will continue to be monitored. Updates will be incorporated during the budget building process. The FY19 budget will be finalized and adopted in September.

| _        |                                                                          |                            |                            |                            |                            |                            |                            |