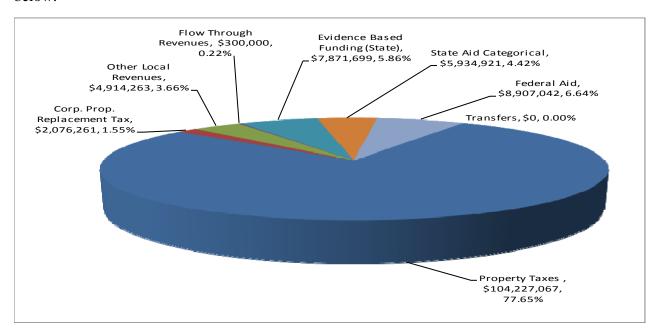

#### **CUMULATIVE SUMMARY-- ALL FUNDS**

|                                 | Adopted           | Percent     | Unaudited          | Percent                 | Final             | Percent     | Percent of                  | Percent of                 |
|---------------------------------|-------------------|-------------|--------------------|-------------------------|-------------------|-------------|-----------------------------|----------------------------|
| Sources of Revenues             | Budget<br>2017-18 | of<br>Total | Actuals<br>2017-18 | Coll/Spent<br>of Budget | Budget<br>2018-19 | of<br>Total | Change vs.<br>FY'18 Actuals | Change vs.<br>FY'18 Budget |
| Property Taxes -Local           | 114,400,107       | 79%         |                    | 100%                    | 109,617,763       | 78%         | -4%                         | -4%                        |
| Corp.Prop.Replacement Tax       | 1,718,035         | 1%          | · · · · ·          | 110%                    | , ,               | 1%          | 10%                         | 21%                        |
| Other Local Revenue             | 5,072,069         | 4%          | , ,                | 110%                    | ,, -              | 4%          | -10%                        | -1%                        |
| Flow Through Revenues           | 300,000           | 0%          | · · ·              | 0%                      | 300,000           | 0%          | 100%                        | 0%                         |
| Evidence Based Funding          | 5,932,176         | 4%          |                    | 133%                    | ,                 | 5%          | 0%                          | 33%                        |
| State Aid Categorical           | 6,931,323         | 5%          |                    | 123%                    | , ,               | 4%          | -30%                        | -14%                       |
| Federal Aid                     | 10,095,975        | 7%          |                    | 86%                     | 8,907,042         | 6%          | 3%                          | -12%                       |
| Transfers                       | 37,069            | 0%          | , ,                | 100%                    | -                 | 0%          | -100%                       | -100%                      |
|                                 | ,,,,,,,           |             | ,,,,,,,            |                         |                   |             |                             |                            |
|                                 |                   |             |                    |                         |                   |             |                             |                            |
| TOTAL REVENUES                  | \$ 144,486,755    | 100%        | \$ 147,291,458     | 102%                    | \$ 139,734,394    | 100%        | -5%                         | -3%                        |
| Towns of Francis Plans          |                   |             |                    |                         |                   |             |                             |                            |
| Types of Expenditures           | 0.4.000.000       | 0.50/       | 00 450 000         | 2001                    | 07.000.004        | 0=0/        | <b>5</b> 0/                 | 407                        |
| Salaries                        | 84,962,202        | 65%         | , ,                | 98%                     | , ,               | 65%         | 5%                          | 4%                         |
| Employee Benefits               | 14,548,839        | 11%         | , ,                | 100%                    | , ,               | 11%         | 1%                          | 1%                         |
| Purchased Services              | 13,306,965        | 10%         | , ,                | 100%                    | , ,               | 10%         | 6%                          | 6%                         |
| Supplies & Materials            | 5,832,764         | 4%          |                    | 85%                     | , ,               | 4%          | 22%                         | 4%                         |
| Capital Outlay                  | 2,161,800         | 2%          |                    | 55%                     |                   | 2%          | 144%                        | 33%                        |
| Other Objects/Tuition/Transfers | 9,811,041         | 8%          | · · ·              | 102%                    | ' '               | 8%          | 4%                          | 6%                         |
| Termination Benefits            | 65,336            | 0%          | 32,031             | 49%                     | 74,219            | 0%          | 132%                        | 14%                        |
| TOTAL EXPENDITURES              | \$ 130,688,946    | 100%        | \$ 127,491,573     | 98%                     | \$ 136,137,152    | 100%        | 7%                          | 4%                         |
| Projected Surplus (Deficit)     |                   |             |                    |                         |                   |             |                             |                            |
| for year                        | 13,797,809        |             | 19,799,885         |                         | 3,597,242         |             |                             |                            |
| Beginning Cash Fund             |                   |             |                    |                         |                   |             |                             |                            |
| Balance - July 1                | 28,140,406        | *           | 28,140,406         | *                       | 47,940,291        | **          |                             |                            |
| ·                               |                   |             |                    |                         |                   |             |                             |                            |
| Estimated Ending Cash           |                   |             |                    |                         |                   |             |                             |                            |
| Fund Balance - June 30          | \$ 41,938,215     | **          | \$ 47,940,291      | **                      | \$ 51,537,533     | **          |                             |                            |

#### **CUMULATIVE SUMMARY - OPERATING FUNDS\*\*\***

|                                                 | Adopted<br>Budget | Percent<br>of | Unaudited<br>Actuals | Percent                 | Final<br>Budget | Percent<br>of | Percent of Change vs. | Percent of Change vs. |
|-------------------------------------------------|-------------------|---------------|----------------------|-------------------------|-----------------|---------------|-----------------------|-----------------------|
| Sources of Revenues                             | 2017-18           | Total         | 2017-18              | Coll/Spent<br>of Budget | 2018-19         | Total         | FY'18 Actuals         | FY'18 Budget          |
| Property Taxes -Local                           | 108,968,374       | 78%           | 108,589,345          | 100%                    | 104,227,066     | 78%           | -4%                   | -4%                   |
| Corp.Prop.Replacement Tax                       | 1,718,035         | 1%            | 1,887,510            | 110%                    | 2,076,261       | 2%            | 10%                   | 21%                   |
| Other Local Revenue                             | 5,029,583         | 4%            | 5,460,822            | 109%                    | 4,914,263       | 4%            | -10%                  | -2%                   |
| Flow Through Revenues                           | 300,000           | 0%            | -                    | 0%                      | 300,000         | 0%            | 100%                  | 0%                    |
| Evidence Based Funding                          | 5,932,176         | 4%            | 7,880,377            | 133%                    | 7,871,699       | 6%            | 0%                    | 33%                   |
| State Aid Categorical                           | 6,931,323         | 5%            | 8,491,487            | 123%                    | 5,934,921       | 4%            | -30%                  | -14%                  |
| Federal Aid                                     | 10,095,975        | 7%            | 8,663,384            | 86%                     | 8,907,042       | 7%            | 3%                    | -12%                  |
| Transfers                                       | 37,069            | 0%            | 37,069               | 100%                    | -               | 0%            | -100%                 | -100%                 |
|                                                 |                   |               |                      |                         |                 |               |                       |                       |
| TOTAL REVENUES                                  | \$ 139,012,536    | 100%          | 141,009,994          | 101%                    | \$ 134,231,253  | 100%          | -5%                   | -3%                   |
|                                                 |                   |               |                      |                         |                 |               |                       |                       |
| Types of Expenditures                           |                   |               |                      |                         |                 |               |                       |                       |
| Salaries                                        | 84,837,869        | 68%           | 83,332,067           | 98%                     | 87,842,949      | 68%           | 5%                    | 4%                    |
| Employee Benefits                               | 14,541,783        | 12%           | 14,513,084           | 100%                    | 14,653,754      | 11%           | 1%                    | 1%                    |
| Purchased Services                              | 13,055,188        | 10%           | 13,051,949           | 100%                    | 13,953,102      | 11%           | 7%                    | 7%                    |
| Supplies & Materials                            | 5,704,564         | 5%            | 4,885,098            | 86%                     | 5,989,519       | 5%            | 23%                   | 5%                    |
| Capital Outlay                                  | 2,056,800         | 2%            |                      | 49%                     | 2,675,385       | 2%            |                       | 30%                   |
| Other Objects/Tuition/Transfers                 | 4,159,996         | 3%            | 4,329,118            | 104%                    | 4,682,807       | 4%            | 8%                    | 13%                   |
| Termination Benefits                            | 65,336            | 0%            | 32,031               | 49%                     | 74,219          | 0%            | 132%                  | 14%                   |
| TOTAL EXPENDITURES                              | \$ 124,421,536    | 100%          | \$ 121,153,057       | 97%                     | \$ 129,871,735  | 100%          | 7%                    | 4%                    |
| Projected Surplus (Deficit) for year            | 14,591,000        |               | 19,856,937           |                         | 4,359,519       |               |                       |                       |
| Beginning Cash Fund<br>Balance - July 1         | 22,877,012        | *             | 22,877,012           | *                       | 42,733,949      | **            |                       |                       |
| Estimated Ending Cash<br>Fund Balance - June 30 | \$ 37,468,012     | **            | \$ 42,733,949        | **                      | \$ 47,093,467   | **            |                       |                       |