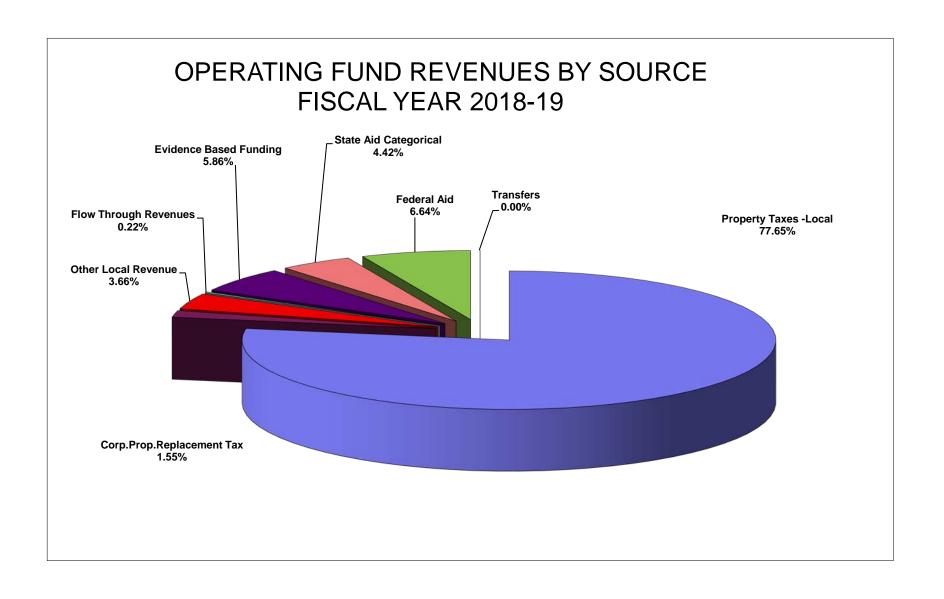

#### **CUMULATIVE SUMMARY-- ALL FUNDS**

|                                 | Adopted           | Percent     | Unaudited          | Percent                 | Final             | Percent     | Percent of                  | Percent of                 |
|---------------------------------|-------------------|-------------|--------------------|-------------------------|-------------------|-------------|-----------------------------|----------------------------|
| Sources of Revenues             | Budget<br>2017-18 | of<br>Total | Actuals<br>2017-18 | Coll/Spent<br>of Budget | Budget<br>2018-19 | of<br>Total | Change vs.<br>FY'18 Actuals | Change vs.<br>FY'18 Budget |
| Property Taxes -Local           | 114,400,107       | 79%         |                    | 100%                    | 109,617,763       | 78%         | -4%                         | -4%                        |
| Corp.Prop.Replacement Tax       | 1,718,035         | 1%          | · · · · ·          | 110%                    | , ,               | 1%          | 10%                         | 21%                        |
| Other Local Revenue             | 5,072,069         | 4%          | , ,                | 110%                    | ,, -              | 4%          | -10%                        | -1%                        |
| Flow Through Revenues           | 300,000           | 0%          | · · ·              | 0%                      | 300,000           | 0%          | 100%                        | 0%                         |
| Evidence Based Funding          | 5,932,176         | 4%          |                    | 133%                    | ,                 | 5%          | 0%                          | 33%                        |
| State Aid Categorical           | 6,931,323         | 5%          |                    | 123%                    | , ,               | 4%          | -30%                        | -14%                       |
| Federal Aid                     | 10,095,975        | 7%          |                    | 86%                     | 8,907,042         | 6%          | 3%                          | -12%                       |
| Transfers                       | 37,069            | 0%          | , ,                | 100%                    | -                 | 0%          | -100%                       | -100%                      |
|                                 | ,,,,,,,           |             | ,,,,,,,            |                         |                   |             |                             |                            |
|                                 |                   |             |                    |                         |                   |             |                             |                            |
| TOTAL REVENUES                  | \$ 144,486,755    | 100%        | \$ 147,291,458     | 102%                    | \$ 139,734,394    | 100%        | -5%                         | -3%                        |
| Towns of Francis Plans          |                   |             |                    |                         |                   |             |                             |                            |
| Types of Expenditures           | 0.4.000.000       | 0.50/       | 00 450 000         | 2001                    | 07.000.004        | 0=0/        | <b>5</b> 0/                 | 407                        |
| Salaries                        | 84,962,202        | 65%         | , ,                | 98%                     | , ,               | 65%         | 5%                          | 4%                         |
| Employee Benefits               | 14,548,839        | 11%         | , ,                | 100%                    | , ,               | 11%         | 1%                          | 1%                         |
| Purchased Services              | 13,306,965        | 10%         | , ,                | 100%                    | , ,               | 10%         | 6%                          | 6%                         |
| Supplies & Materials            | 5,832,764         | 4%          |                    | 85%                     | , ,               | 4%          | 22%                         | 4%                         |
| Capital Outlay                  | 2,161,800         | 2%          |                    | 55%                     |                   | 2%          | 144%                        | 33%                        |
| Other Objects/Tuition/Transfers | 9,811,041         | 8%          | · · ·              | 102%                    | ' '               | 8%          | 4%                          | 6%                         |
| Termination Benefits            | 65,336            | 0%          | 32,031             | 49%                     | 74,219            | 0%          | 132%                        | 14%                        |
| TOTAL EXPENDITURES              | \$ 130,688,946    | 100%        | \$ 127,491,573     | 98%                     | \$ 136,137,152    | 100%        | 7%                          | 4%                         |
| Projected Surplus (Deficit)     |                   |             |                    |                         |                   |             |                             |                            |
| for year                        | 13,797,809        |             | 19,799,885         |                         | 3,597,242         |             |                             |                            |
| Beginning Cash Fund             |                   |             |                    |                         |                   |             |                             |                            |
| Balance - July 1                | 28,140,406        | *           | 28,140,406         | *                       | 47,940,291        | **          |                             |                            |
| ·                               |                   |             |                    |                         |                   |             |                             |                            |
| Estimated Ending Cash           |                   |             |                    |                         |                   |             |                             |                            |
| Fund Balance - June 30          | \$ 41,938,215     | **          | \$ 47,940,291      | **                      | \$ 51,537,533     | **          |                             |                            |

#### **CUMULATIVE SUMMARY - OPERATING FUNDS\*\*\***

|                                                 | Adopted<br>Budget | Percent<br>of | Unaudited<br>Actuals | Percent                 | Final<br>Budget | Percent<br>of | Percent of Change vs. | Percent of Change vs. |
|-------------------------------------------------|-------------------|---------------|----------------------|-------------------------|-----------------|---------------|-----------------------|-----------------------|
| Sources of Revenues                             | 2017-18           | Total         | 2017-18              | Coll/Spent<br>of Budget | 2018-19         | Total         | FY'18 Actuals         | FY'18 Budget          |
| Property Taxes -Local                           | 108,968,374       | 78%           | 108,589,345          | 100%                    | 104,227,066     | 78%           | -4%                   | -4%                   |
| Corp.Prop.Replacement Tax                       | 1,718,035         | 1%            | 1,887,510            | 110%                    | 2,076,261       | 2%            | 10%                   | 21%                   |
| Other Local Revenue                             | 5,029,583         | 4%            | 5,460,822            | 109%                    | 4,914,263       | 4%            | -10%                  | -2%                   |
| Flow Through Revenues                           | 300,000           | 0%            | -                    | 0%                      | 300,000         | 0%            | 100%                  | 0%                    |
| Evidence Based Funding                          | 5,932,176         | 4%            | 7,880,377            | 133%                    | 7,871,699       | 6%            | 0%                    | 33%                   |
| State Aid Categorical                           | 6,931,323         | 5%            | 8,491,487            | 123%                    | 5,934,921       | 4%            | -30%                  | -14%                  |
| Federal Aid                                     | 10,095,975        | 7%            | 8,663,384            | 86%                     | 8,907,042       | 7%            | 3%                    | -12%                  |
| Transfers                                       | 37,069            | 0%            | 37,069               | 100%                    | -               | 0%            | -100%                 | -100%                 |
|                                                 |                   |               |                      |                         |                 |               |                       |                       |
| TOTAL REVENUES                                  | \$ 139,012,536    | 100%          | 141,009,994          | 101%                    | \$ 134,231,253  | 100%          | -5%                   | -3%                   |
|                                                 |                   |               |                      |                         |                 |               |                       |                       |
| Types of Expenditures                           |                   |               |                      |                         |                 |               |                       |                       |
| Salaries                                        | 84,837,869        | 68%           | 83,332,067           | 98%                     | 87,842,949      | 68%           | 5%                    | 4%                    |
| Employee Benefits                               | 14,541,783        | 12%           | 14,513,084           | 100%                    | 14,653,754      | 11%           | 1%                    | 1%                    |
| Purchased Services                              | 13,055,188        | 10%           | 13,051,949           | 100%                    | 13,953,102      | 11%           | 7%                    | 7%                    |
| Supplies & Materials                            | 5,704,564         | 5%            | 4,885,098            | 86%                     | 5,989,519       | 5%            | 23%                   | 5%                    |
| Capital Outlay                                  | 2,056,800         | 2%            |                      | 49%                     | 2,675,385       | 2%            |                       | 30%                   |
| Other Objects/Tuition/Transfers                 | 4,159,996         | 3%            | 4,329,118            | 104%                    | 4,682,807       | 4%            | 8%                    | 13%                   |
| Termination Benefits                            | 65,336            | 0%            | 32,031               | 49%                     | 74,219          | 0%            | 132%                  | 14%                   |
| TOTAL EXPENDITURES                              | \$ 124,421,536    | 100%          | \$ 121,153,057       | 97%                     | \$ 129,871,735  | 100%          | 7%                    | 4%                    |
| Projected Surplus (Deficit) for year            | 14,591,000        |               | 19,856,937           |                         | 4,359,519       |               |                       |                       |
| Beginning Cash Fund<br>Balance - July 1         | 22,877,012        | *             | 22,877,012           | *                       | 42,733,949      | **            |                       |                       |
| Estimated Ending Cash<br>Fund Balance - June 30 | \$ 37,468,012     | **            | \$ 42,733,949        | **                      | \$ 47,093,467   | **            |                       |                       |