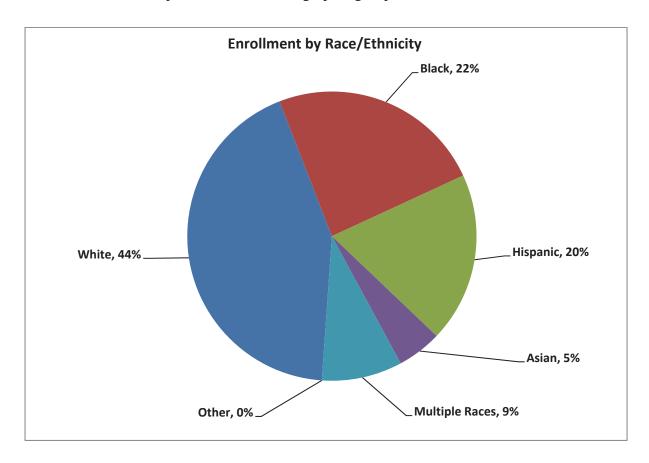

## **Student Enrollment & Demographics**

The graphs below illustrate the District's total student enrollment, enrollment by key demographics and significant changes and trends.

#### **Student Enrollment**

In FY19, the District is projected to serve 7,548 students, which reflects an increase of 66 students from FY18. This flat enrollment is expected to continue in the future. During the last ten years, the District's enrollment increased by 1,209 students or 19 percent.

#### **Student Demographics**

District 65 students represent various demographic groups, as shown below.

#### **Low Income Students**

The number of low income students has been declining since FY12. Currently 39 percent of the District's students are eligible for free or reduced price lunches as compared to 41 percent in FY12.