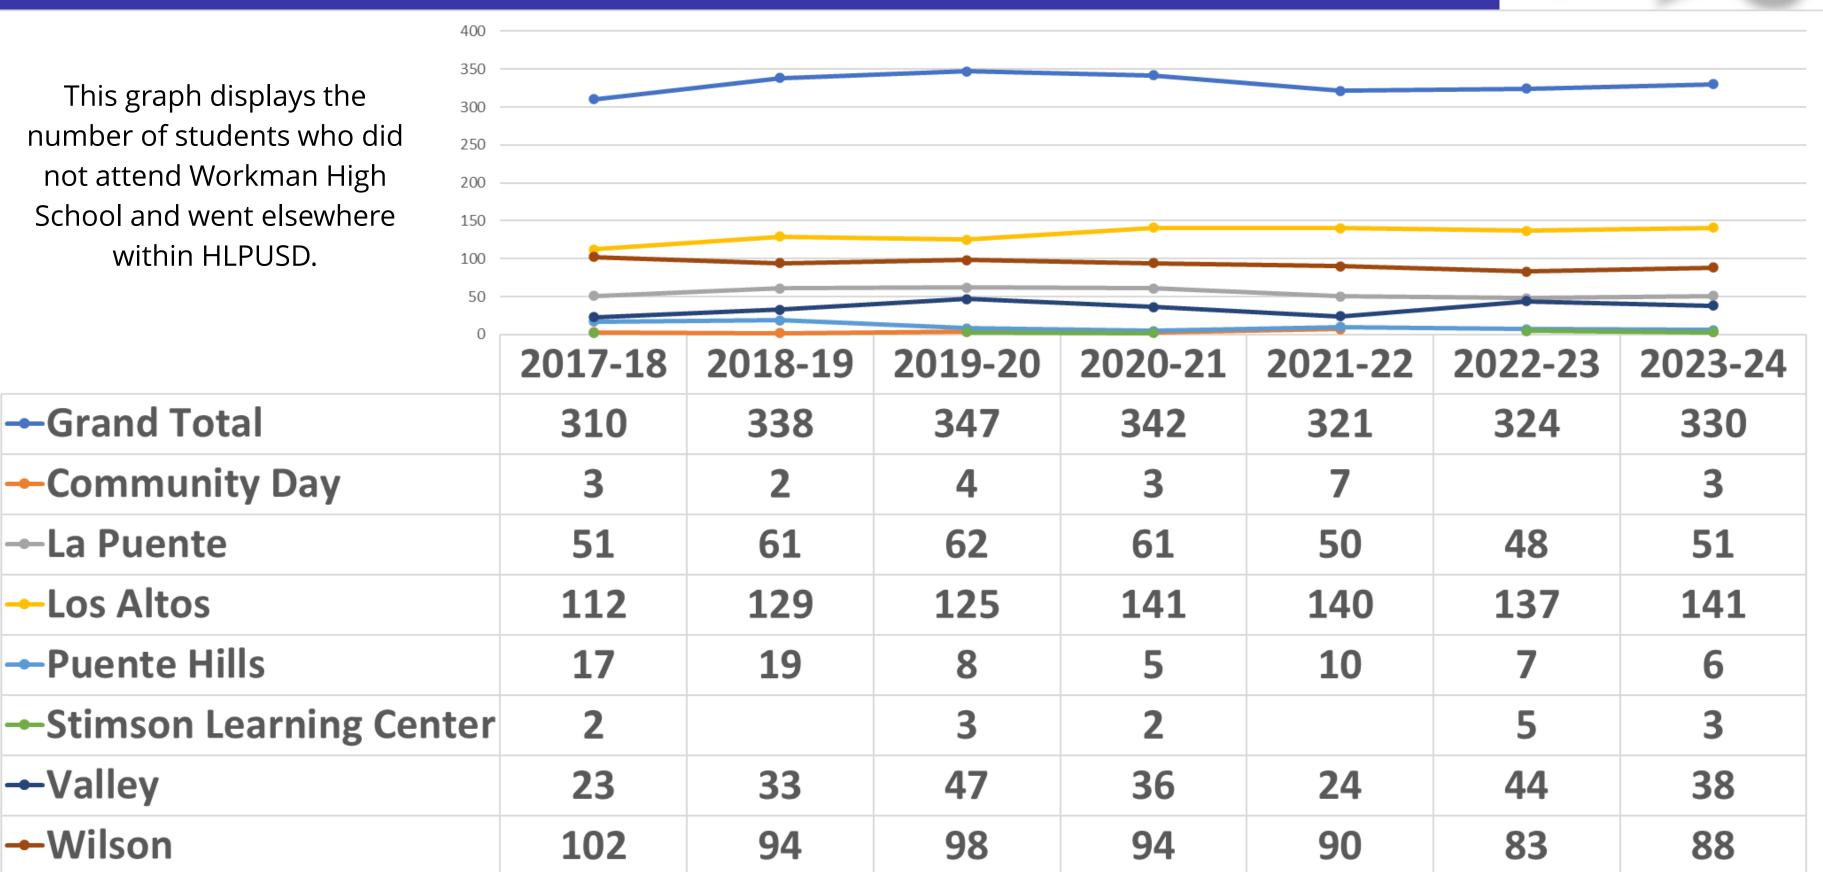

## 2017 - 2023 Workman High School Transfers Within District Over Time

This graph displays the number of students who did not attend Workman High School and went elsewhere within HLPUSD.

Grand Total

**←La Puente** 

Los Altos

**→** Valley

**→**Wilson

→Puente Hills

Community Day

## Student Transfers Within District

This is the number of students who are not attending their home school, La Puente High School or Workman High School and went elsewhere within HLPUSD.

|                    | 2017-18 | 2018-19 | 2019-20 | 2020-21 | 2021-22 | 2022-23 | 2023-24 |
|--------------------|---------|---------|---------|---------|---------|---------|---------|
| La Puente          | 613     | 581     | 557     | 549     | 510     | 529     | 543     |
| Workman            | 310     | 338     | 347     | 342     | 324     | 328     | 330     |
| <b>Grand Total</b> | 923     | 919     | 904     | 891     | 834     | 857     | 873     |