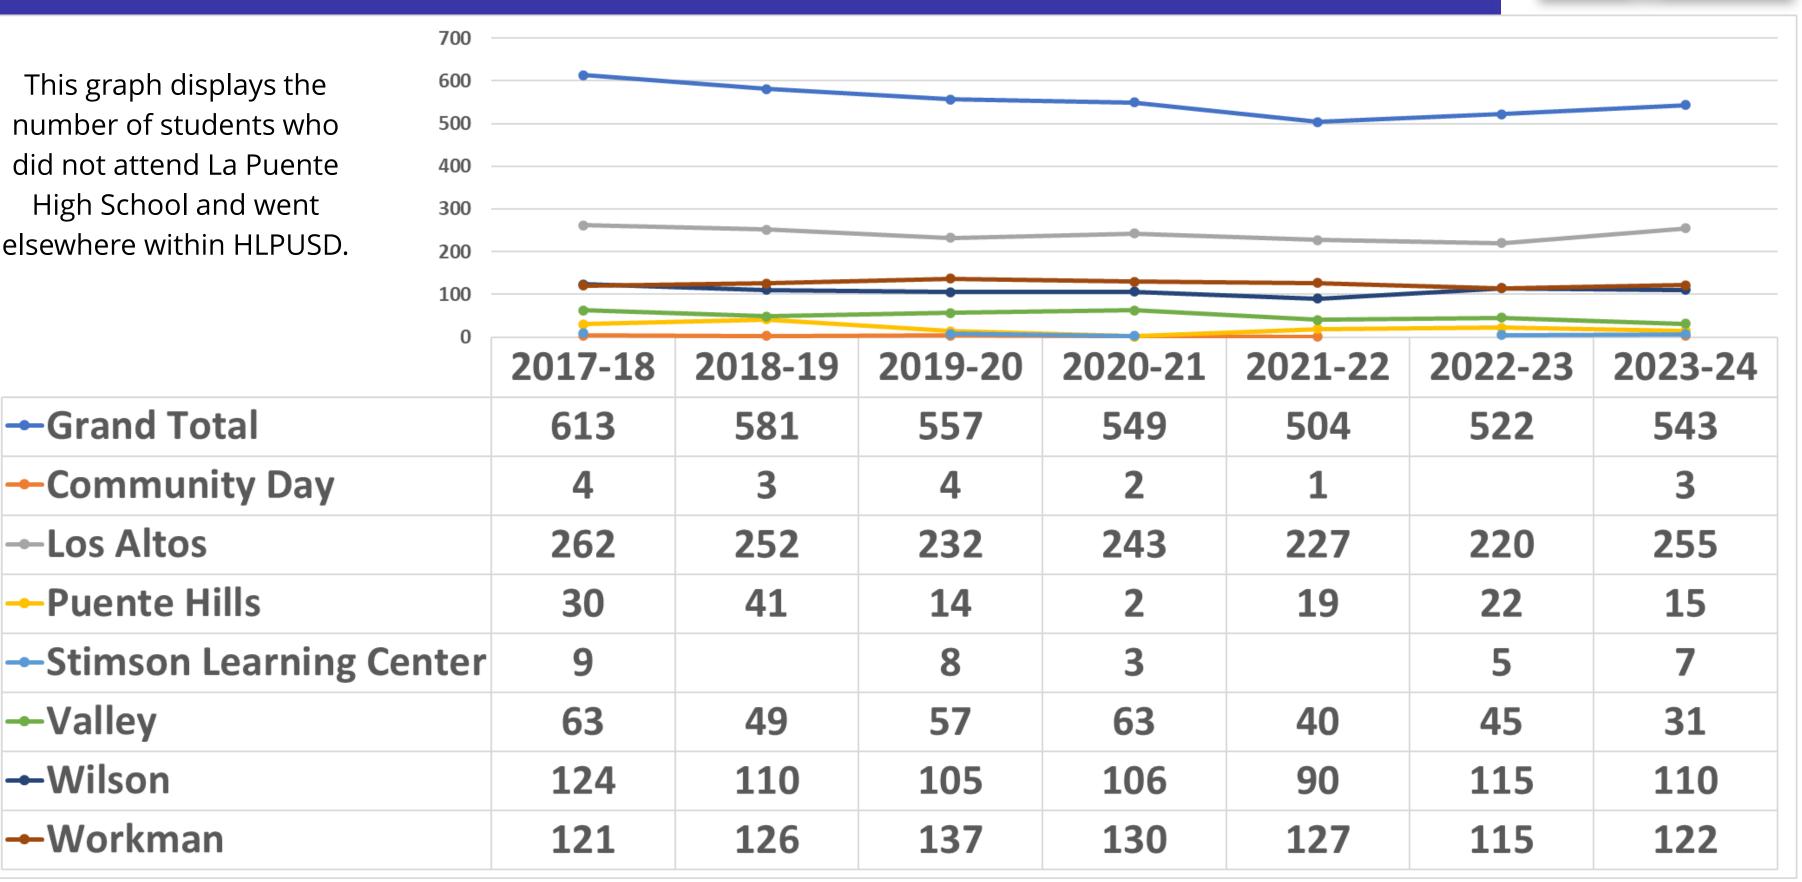

### 2017 - 2023 La Puente High School Transfers Within District Over Time

This graph displays the number of students who did not attend La Puente High School and went elsewhere within HLPUSD.

Grand Total

**→Los Altos** 

**→**Valley

→Wilson

**→**Workman

Community Day

Puente Hills

## Student Transfers Within District

This is the number of students who are not attending their home school, La Puente High School or Workman High School and went elsewhere within HLPUSD.

|                    | 2017-18 | 2018-19 | 2019-20 | 2020-21 | 2021-22 | 2022-23 | 2023-24 |
|--------------------|---------|---------|---------|---------|---------|---------|---------|
| La Puente          | 613     | 581     | 557     | 549     | 510     | 529     | 543     |
| Workman            | 310     | 338     | 347     | 342     | 324     | 328     | 330     |
| <b>Grand Total</b> | 923     | 919     | 904     | 891     | 834     | 857     | 873     |