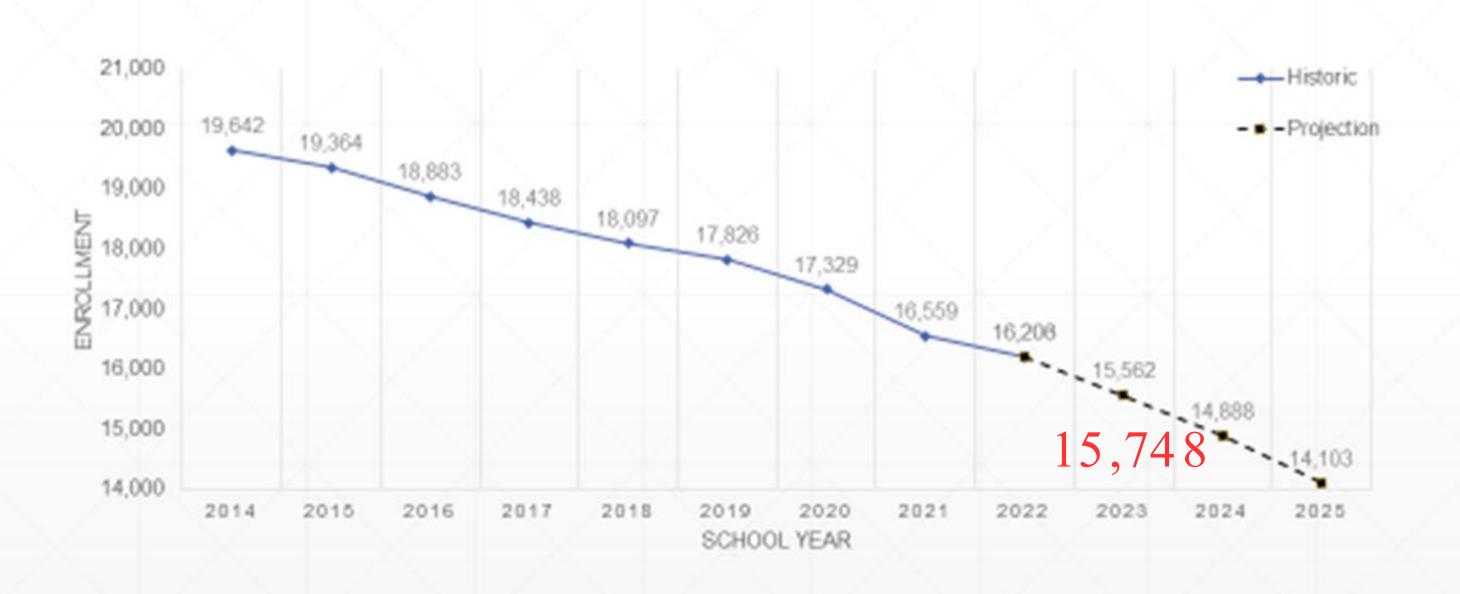

## District Declining Enrollment

#### Hacienda La Puente Unified School District

#### 2014-2025 Historic\* and Projected\*\* Enrollment