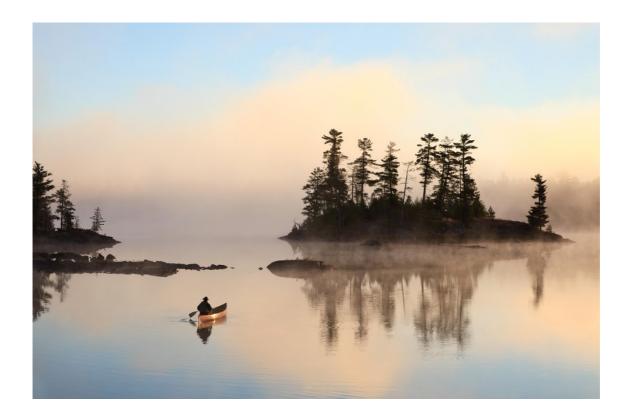

## **ENGLISH**

Specimen Paper

Spend 20 minutes on this test

Read the task and plan your response for **5 minutes** Spend **15 minutes** writing

Remember to check your work carefully.

Look at the picture below, then write a detailed descriptive response paying attention to description and accuracy of spelling and grammar.