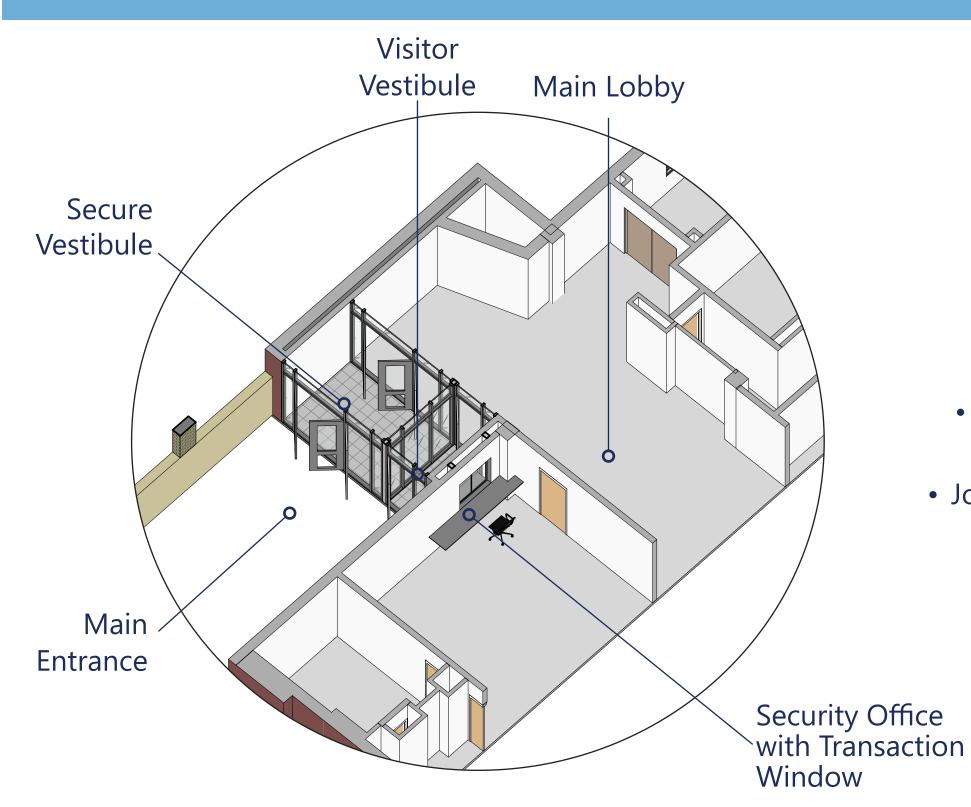

## Safety, Security & Wellness on Westlake Campus

- Secure entrance vestibule, security cameras and devices at both Westlake High School and Westlake Middle School
  - Air condition to Gymnasiums
    - Ventilation Upgrades

#### Westlake High School Secure Entrance Vestibule

**Westlake Middle School Secure Entrance Vestibule**