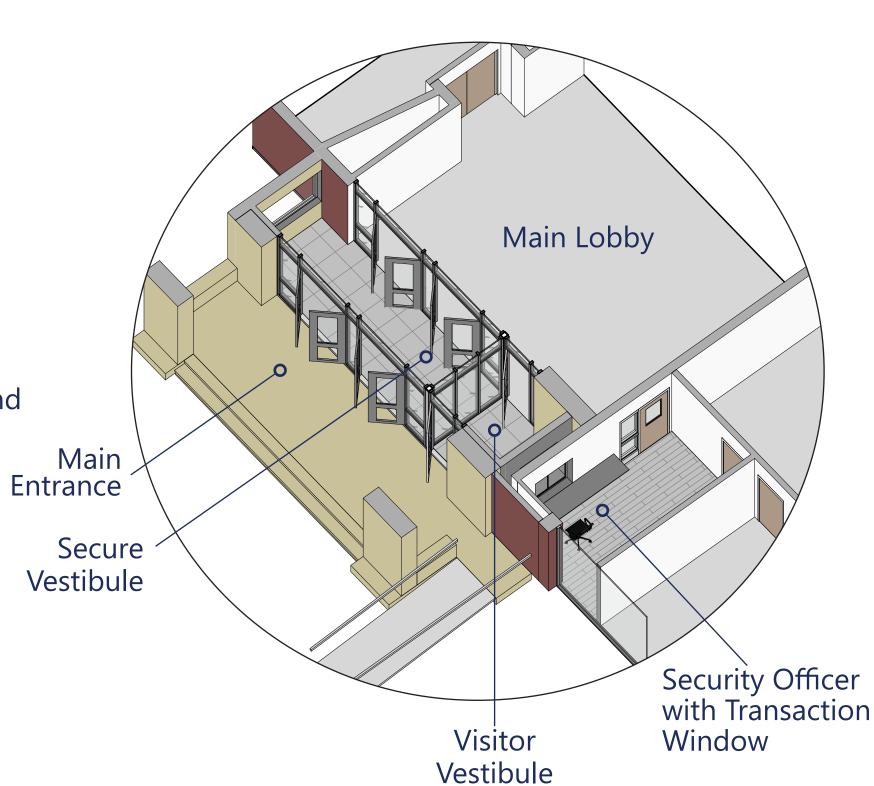

## Safety, Security & Wellness on Westlake Campus

- Secure entrance vestibule, security cameras and devices at both Westlake High School and Westlake Middle School
  - Air condition to Gymnasiums
    - Ventilation Upgrades

#### Westlake High School Secure Entrance Vestibule

**Westlake Middle School Secure Entrance Vestibule**