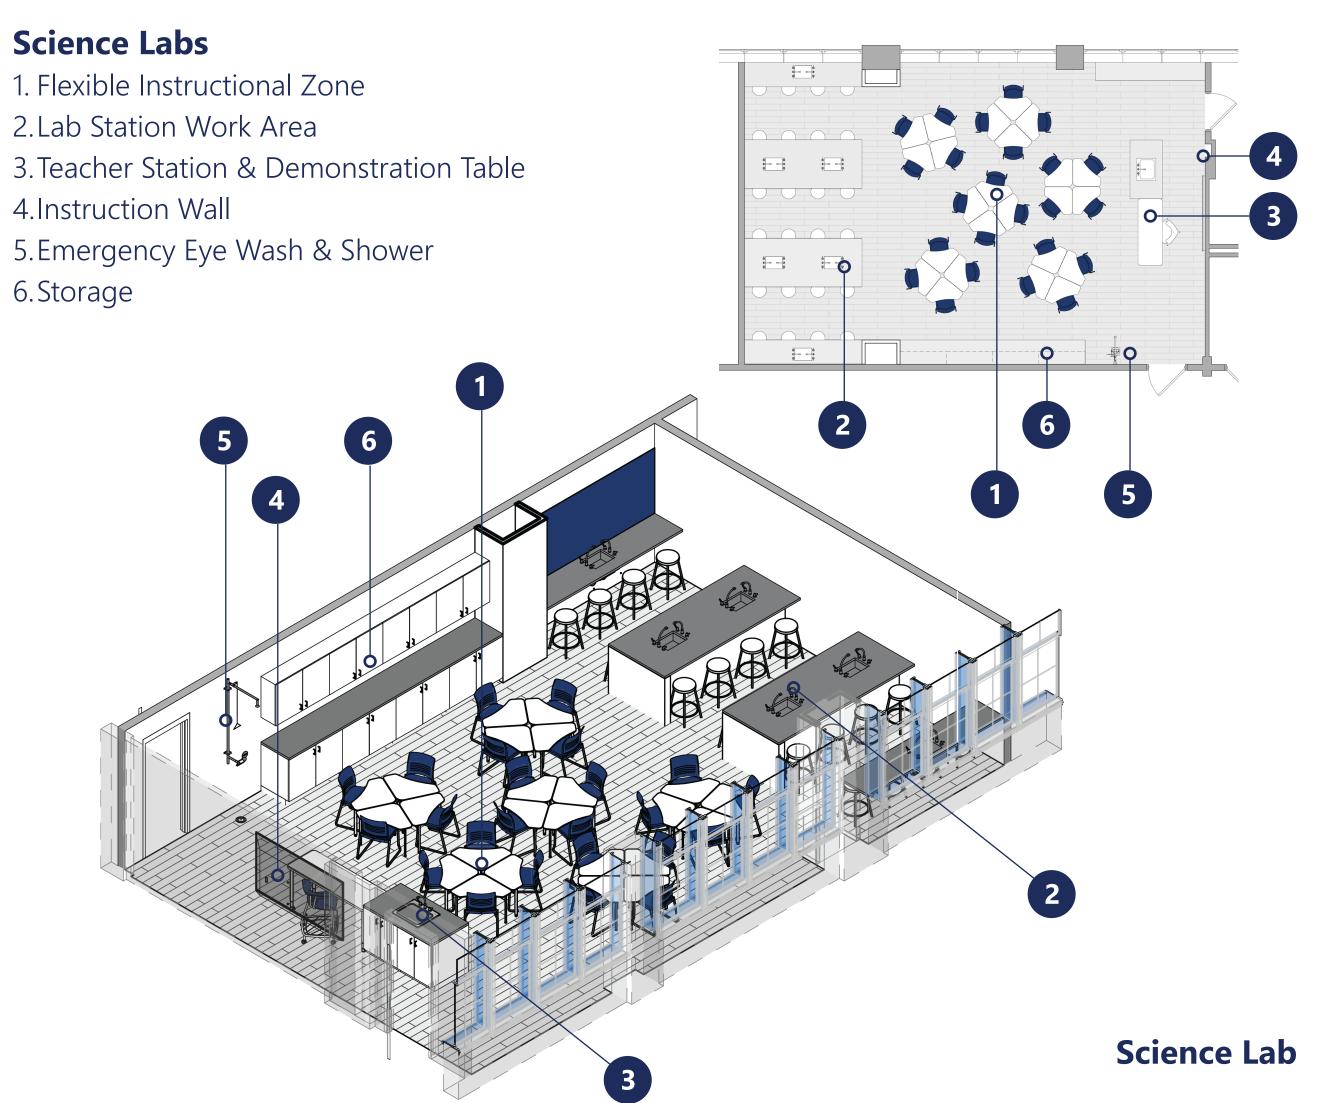

#### **Westlake Campus Instructional Improvements**

- Middle School and High School Science Classroom renovations
- Middle School Locker Room renovation
- Library renovation to create a flexible modern media center to research, create, learn and innovate
  - High School Studio Art Classroom renovations
- High School Cafeteria addition to make room for new Makerspace
  - High School Cafeteria & Kitchen renovations
- John S. Whearty Theater gut renovation including lighting, rigging and acoustical improvements