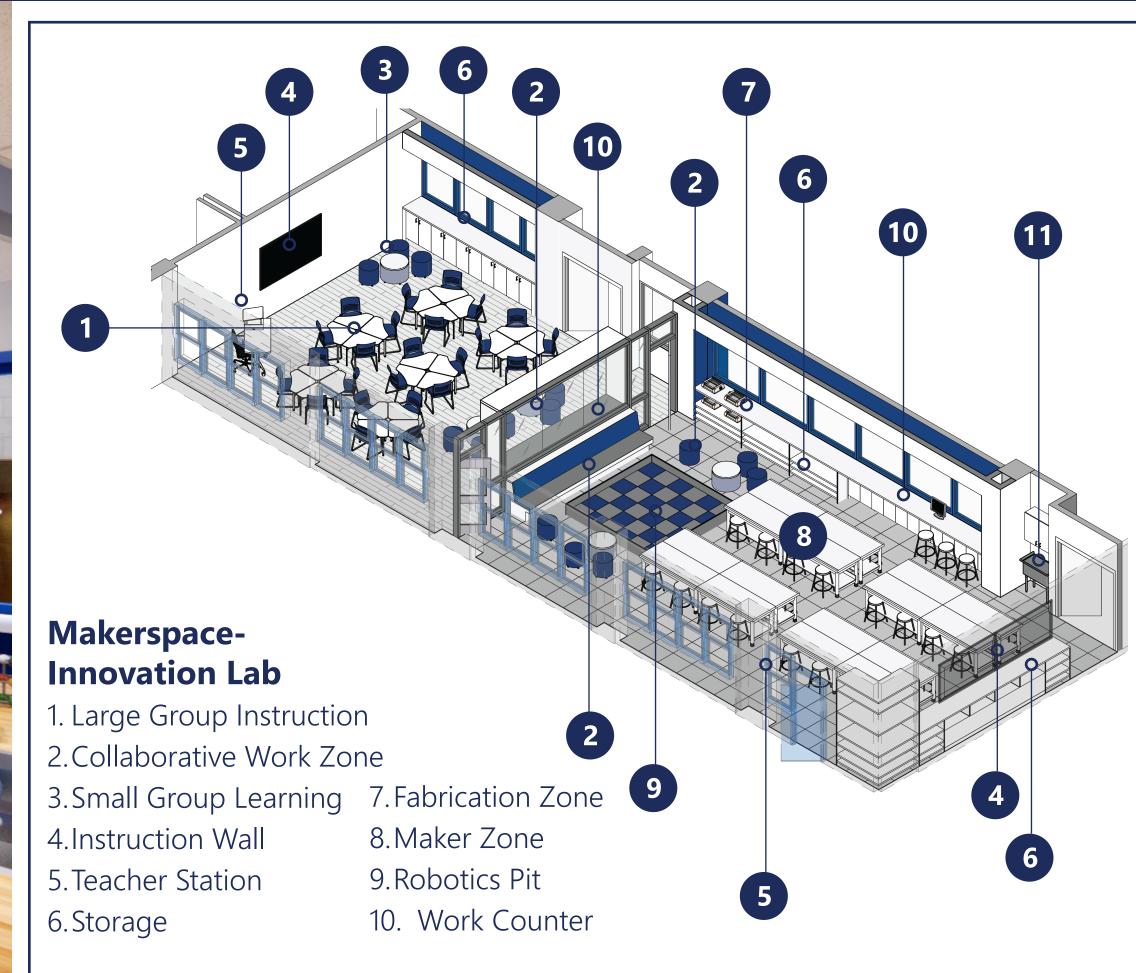

# Mount Pleasant Central School District

Educating Each Student Today for Endless Possibilities Tomorrow

# Westlake Campus





#### Westlake High Schoool Makerspace - Innovation Lab





## A Tax Neutral Instructional Bond

## Vote Tuesday, December 12th 7 a.m. - 9 p.m.



#### **Westlake Campus Instructional Improvements**

- Middle School and High School Science Classroom renovations
- Middle School Locker Room renovation
- Library renovation to create a flexible modern media center to research, create, learn and innovate
  - High School Studio Art Classroom renovations
- High School Cafeteria addition to make room for new Makerspace
  - High School Cafeteria & Kitchen renovations
- John S. Whearty Theater gut renovation including lighting, rigging and acoustical improvements

## Safety, Security & Wellness on Westlake Campus

- Secure entrance vestibule, security cameras and devices at both Westlake High School and Westlake Middle School
  - Air condition to Gymnasium