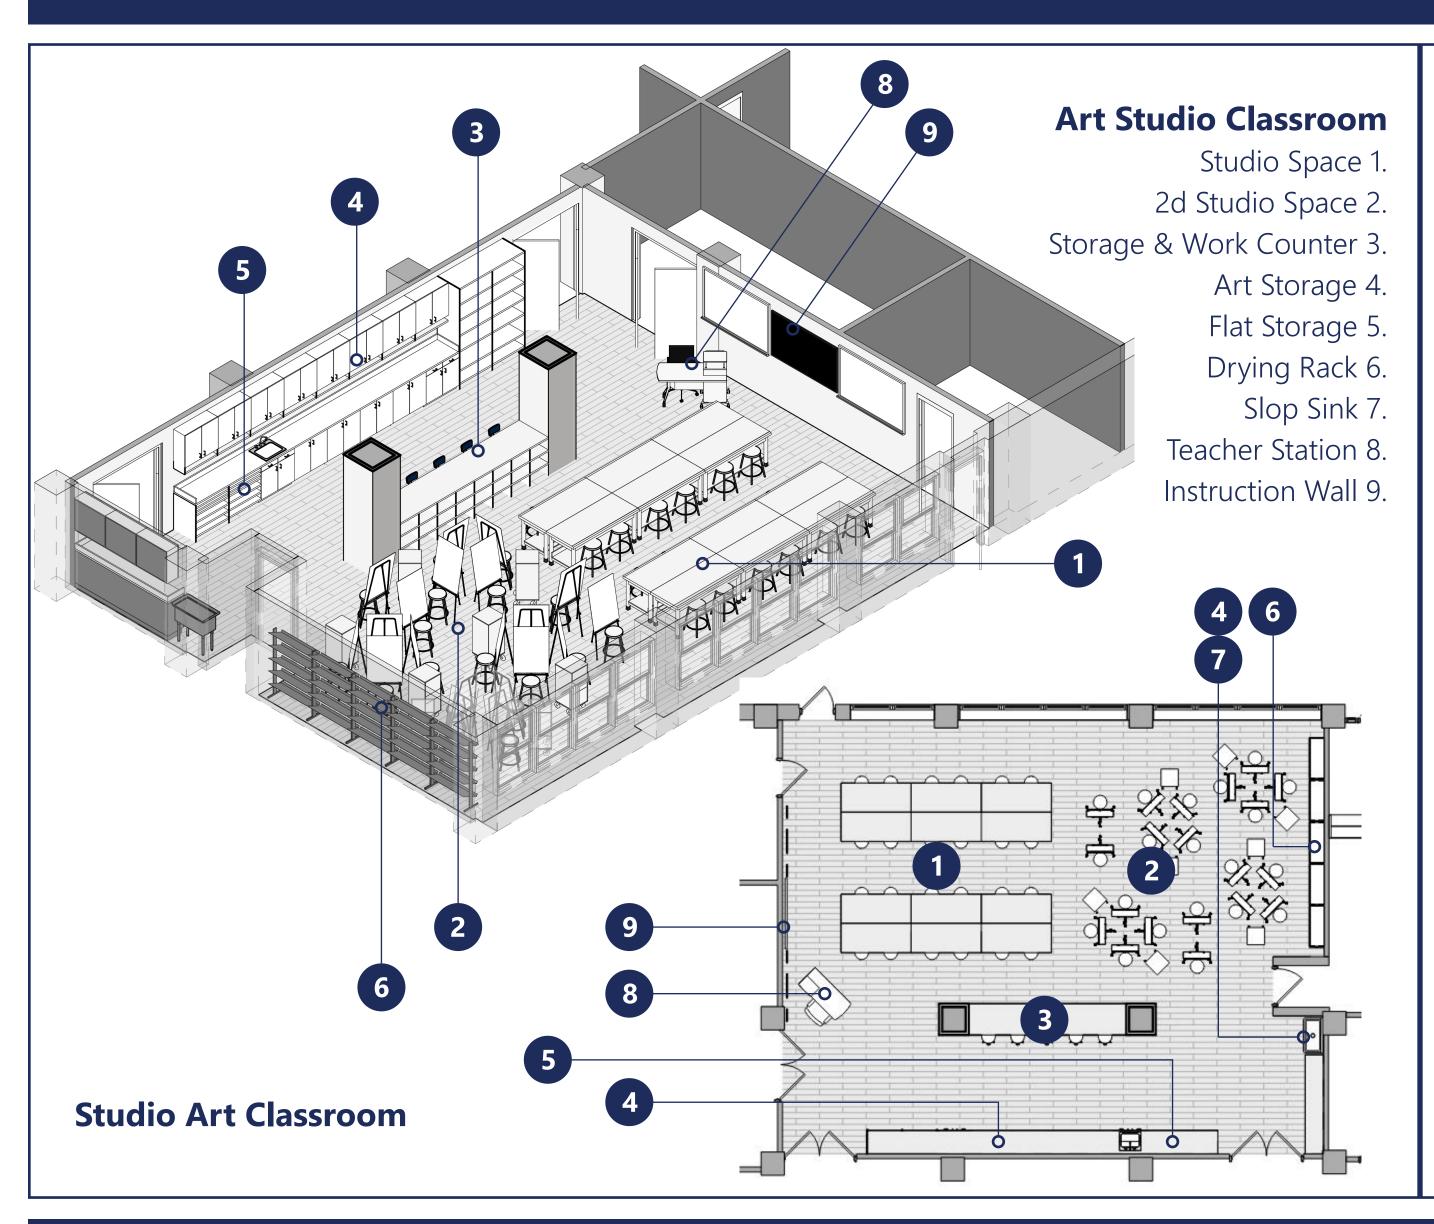

#### **Westlake Campus Instructional Improvements**

- Middle School and High School Science Classroom renovations
- Middle School Locker Room renovation
- Library renovation to create a flexible modern media center to research, create, learn and innovate
  - High School Studio Art Classroom renovations
- High School Cafeteria addition to make room for new Makerspace
  - High School Cafeteria & Kitchen renovations
- John S. Whearty Theater gut renovation including lighting, rigging and acoustical improvements