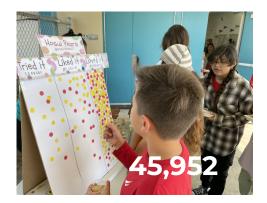

### **Breakfast**

Meals Served 8/25/22 - 10/10/22

39,316

ADP: 28.42%

Elementary School District

SY 2023 - 24

Meals Served 8/24/23 - 10/9/23

45,952

ADP: 35.61%

#### 16.8 % Increase