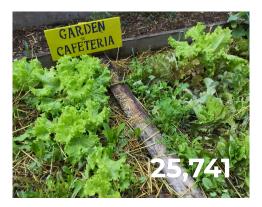

#### ADP: 68.64%

**1.4% Decrease** 

Supper

### SY 2022 - 23

Meals Served 8/25/22 - 10/10/22

SY 2023 - 24

25,741

Meals Served 8/24/23 - 10/9/23

19,131

Menus