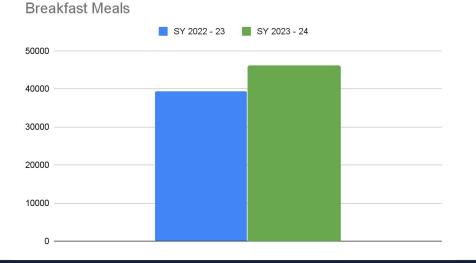

### **Breakfast**

Meals Served 8/25/22 - 10/10/22

39,316

ADP: 28.42%

Elementary School District

SY 2023 - 24

Meals Served 8/24/23 - 10/9/23

45,952

ADP: 35.61%

#### 16.8 % Increase