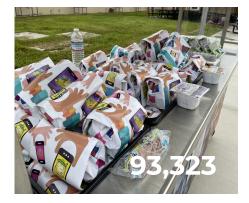

### Lunch

### SY 2022 - 23

Meals Served 8/25/22 - 10/10/22

94,746

ADP: 60.31%

#### Lunch Meals

### SY 2023 - 24

Meals Served 8/24/22 - 10/9/23

93,323

#### ADP: 68.64%

**1.4% Decrease** 

Supper