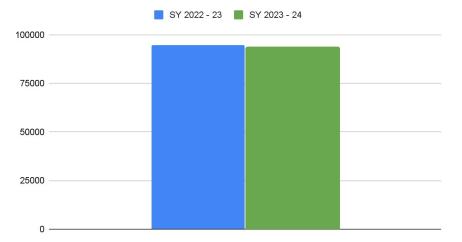

### SY 2022 - 23

Meals Served 8/25/22 - 10/10/22

94,746

ADP: 60.31%

### SY 2023 - 24

Meals Served 8/24/22 - 10/9/23

93,323

#### ADP: 68.64%

**1.4% Decrease** 

Supper