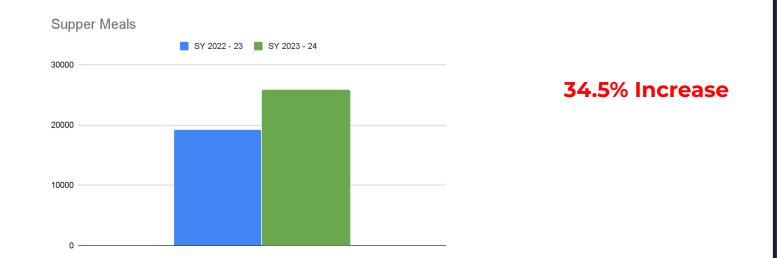

### SY 2022 - 23

Meals Served 8/25/22 - 10/10/22

SY 2023 - 24

25,741

Meals Served 8/24/23 - 10/9/23

19,131

Menus