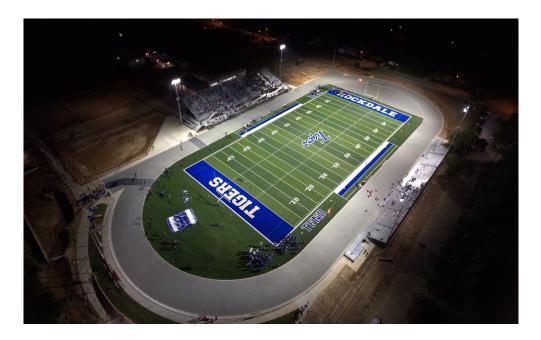

## **Tiger Stadium**

832 Murray Ave., Rockdale, TX 76567

- Opened in 2018; Field Turf synthetic playing surface
- Football, Soccer, and Track events
- Capacity over 3000
  - Home side seats 1936 (750 seats with backrest)
  - Visitor side seats 1235
- 3-section press box with separate coaches' boxes and a covered film deck
  - All press box booths include internet connections
- State-of-the-art sound system
- Newly renovated Home and Visitors locker room areas to accommodate teams comfortably
- Separate Home and Visitor parking, concession stands and restroom areas
- Numerous restaurants in town for fans and teams