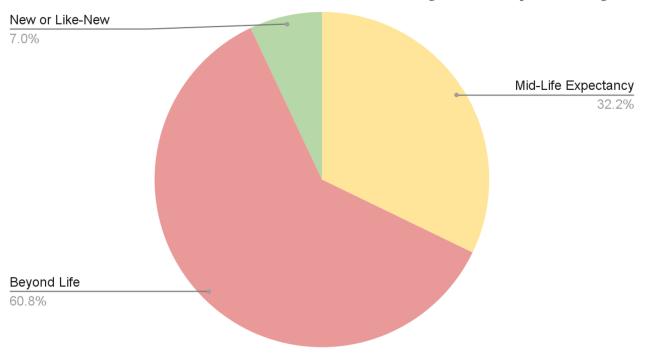

#### **New Braunfels HS Instrument Inventory Life Expectancy**

| Ħ                                                              | 230215 - EPP - Extracurriculars for Arts XLSX ☆ ⓑ ⊘ File Edit View Insert Format Data Tools Help                      |                                        |                     |           |                 |           |               |                                       |              |               |              |             |              |                     |                 |           |          |   |
|----------------------------------------------------------------|-----------------------------------------------------------------------------------------------------------------------|----------------------------------------|---------------------|-----------|-----------------|-----------|---------------|---------------------------------------|--------------|---------------|--------------|-------------|--------------|---------------------|-----------------|-----------|----------|---|
| t)                                                             | ○ ← 合 号 100% -   \$ % .0.                                                                                             | .00 123                                | Calibri 🕶           | - [11     | +   B           | I ÷       | <u>A</u>   è. | ⊞ 53                                  | -  ≣ -       | ¢  → <u>↓</u> | - <u>A</u> - | ⊕ <u></u>   |              | ] - Σ               |                 |           |          |   |
| A1.                                                            | ▼ ∫fx                                                                                                                 |                                        |                     |           |                 |           |               |                                       |              |               |              |             |              |                     |                 |           |          |   |
|                                                                | A                                                                                                                     | В                                      | С                   | D         | E               | F         | G             | Н                                     | I            | J             | K            | L           | М            | N                   | 0               | Р         | Q        | R |
| 1                                                              |                                                                                                                       | 2                                      | 3-24                | 24        | -25             | 25        | -26           | 26                                    | -            | 27            | 7-28         | 28          | 3-29         | 29                  | -30             | 3         | 0-31     |   |
| 2                                                              | TOTAL FOR EXTRACURICULARS                                                                                             | TOTAL FOR EXTRACURICULARS \$393,000.00 |                     | \$579,500 |                 | \$296,500 |               | \$256,500                             |              | \$161,500.00  |              | \$14,500.00 |              | \$135,500           |                 | \$148,500 |          |   |
|                                                                | CHOIR                                                                                                                 |                                        |                     |           |                 |           |               |                                       |              |               |              |             |              |                     |                 |           |          |   |
|                                                                | Choral Risers (10 yrs)                                                                                                |                                        |                     | \$25,000  | ORMS            |           |               |                                       |              |               |              |             |              |                     |                 | \$30,000  | NBMS     |   |
|                                                                | Choral Shells (10-12 yrs)                                                                                             |                                        |                     |           |                 |           |               |                                       |              |               |              |             |              |                     |                 |           |          |   |
|                                                                | Seated Risers (12 yrs)                                                                                                |                                        |                     |           |                 |           |               |                                       |              |               |              |             |              |                     |                 |           |          |   |
|                                                                | Concert Choir Uniforms (8 Yrs)                                                                                        |                                        |                     |           |                 | \$30,000  | NBHS          |                                       |              |               |              |             |              |                     |                 |           |          |   |
| 18                                                             | Pianos (varies)                                                                                                       |                                        |                     |           |                 |           |               |                                       |              |               |              |             |              |                     |                 |           |          |   |
| 19                                                             |                                                                                                                       |                                        |                     |           |                 |           |               |                                       |              |               |              |             |              |                     |                 |           |          |   |
| 20                                                             |                                                                                                                       |                                        |                     |           | 3.50.000        |           |               |                                       | 333          |               | 1000         |             |              |                     | 2.0             |           |          |   |
| 21                                                             | Subtotal for Choir                                                                                                    |                                        | \$ -                |           | \$25,000        |           | 30000         |                                       | 0            |               | 0            | 1           | \$0.00       |                     | 0               |           | \$30,000 |   |
| 23                                                             | ART                                                                                                                   |                                        |                     |           |                 |           |               |                                       |              |               |              |             |              |                     |                 |           |          |   |
| 24                                                             | Kilns (20 yrs)                                                                                                        |                                        |                     |           |                 |           |               |                                       |              |               |              |             |              |                     |                 |           |          |   |
| 25                                                             | Drying Racks                                                                                                          |                                        |                     | \$8,000   | ES              |           |               |                                       |              |               |              |             |              |                     |                 |           |          |   |
|                                                                | Art Display Panels                                                                                                    |                                        |                     |           |                 |           |               |                                       |              |               |              | \$8,000     | District     |                     |                 |           |          |   |
| 27                                                             | 1811/09/C 11/1   18/8                                                                                                 |                                        |                     |           |                 |           |               |                                       |              |               |              |             |              |                     |                 |           |          |   |
| 28                                                             | Subtotal for Art                                                                                                      |                                        | \$ -                |           | 8000            | 100       | 0             | \ \ \ \ \ \ \ \ \ \ \ \ \ \ \ \ \ \ \ | 0            |               | 0            | V           | \$8,000      |                     | 0               | 1         | 0        |   |
| 30                                                             | ELEMENTARY MUSIC                                                                                                      |                                        |                     |           |                 |           |               |                                       |              |               |              |             |              |                     |                 |           |          |   |
| 31                                                             | Instrument Rotation (10 yrs)                                                                                          | \$4,000                                | Lamar ES            | \$6,500   | ES              | \$6,500   | ES            | \$6,500                               | ES           | \$6,500       | ES           | \$6,500     | ES           | \$6,500             | ES              | \$6,500   | ES       |   |
| 32                                                             |                                                                                                                       |                                        |                     |           |                 |           |               |                                       |              |               |              |             | 100          |                     | 10.07.61        |           | 7.00     |   |
| 32<br>33                                                       |                                                                                                                       |                                        |                     |           |                 |           |               |                                       |              |               |              |             |              |                     |                 |           |          |   |
|                                                                |                                                                                                                       |                                        |                     |           |                 |           |               |                                       |              |               |              |             |              |                     |                 |           |          |   |
| 34                                                             |                                                                                                                       |                                        |                     |           |                 |           |               |                                       |              |               |              |             |              |                     |                 |           |          |   |
| 35                                                             | Subtotal for Elementary Music                                                                                         |                                        | \$ 4,000.00         |           | \$6,500         |           | \$6,500       |                                       | \$6,500      |               | \$6,500      |             | \$6,500      |                     | \$6,500         |           | \$6,500  |   |
| 35                                                             |                                                                                                                       |                                        | \$ 4,000.00         |           | \$6,500         |           | \$6,500       |                                       | \$6,500      |               | \$6,500      |             | \$6,500      |                     | \$6,500         |           | \$6,500  |   |
| 35<br>36<br>37                                                 | THEATRE                                                                                                               |                                        | \$ 4,000.00         | \$30,000  |                 |           | \$6,500       |                                       | \$6,500      |               | \$6,500      |             | \$6,500      |                     | \$6,500         |           | \$6,500  |   |
| 35<br>36<br>37<br>38                                           | THEATRE<br>Light System (8-10 Yrs)                                                                                    | \$ 82 000 00                           |                     | \$30,000  | \$6,500<br>ORMS |           | \$6,500       |                                       | \$6,500      |               | \$6,500      |             | \$6,500      |                     | \$6,500         |           | \$6,500  |   |
| 35<br>36<br>37<br>38<br>39                                     | THEATRE Light System (8-10 Yrs) Sound System (8-10 Yrs)                                                               | \$ 82,000.00                           | \$ 4,000.00<br>ORMS | \$30,000  |                 |           | \$6,500       |                                       | \$6,500      |               | \$6,500      |             | \$6,500      | \$9,000             |                 |           | \$6,500  |   |
| 35<br>36<br>37<br>38<br>39<br>40                               | THEATRE Light System (8-10 Yrs) Sound System (8-10 Yrs) UIL Unit Set (8 Yrs)                                          | \$ 82,000.00                           |                     | \$30,000  |                 |           | \$6,500       |                                       | \$6,500      |               | \$6,500      |             | \$6,500      | \$9,000             | \$6,500<br>NBHS |           | \$6,500  |   |
| 35<br>36<br>37<br>38<br>39<br>40<br>41                         | THEATRE Light System (8-10 Yrs) Sound System (8-10 Yrs) UIL Unit Set (8 Yrs) Shop Equipment (6 Yrs)                   | \$ 82,000.00                           |                     | \$30,000  |                 |           | \$6,500       |                                       | \$6,500      |               | \$6,500      |             | \$6,500      |                     | NBHS            |           | \$6,500  |   |
| 35<br>36<br>37<br>38<br>39<br>40<br>41<br>42                   | THEATRE Light System (8-10 Yrs) Sound System (8-10 Yrs) UIL Unit Set (8 Yrs)                                          | \$ 82,000.00                           |                     | \$30,000  |                 |           | \$6,500       |                                       | \$6,500      |               | \$6,500      |             | \$6,500      | \$9,000<br>\$20,000 |                 |           | \$6,500  |   |
| 35<br>36<br>37<br>38<br>39<br>40<br>41                         | THEATRE Light System (8-10 Yrs) Sound System (8-10 Yrs) UIL Unit Set (8 Yrs) Shop Equipment (6 Yrs)                   | \$ 82,000.00                           |                     | \$30,000  |                 |           | \$6,500       |                                       | \$6,500      |               | \$6,500      |             | \$6,500      |                     | NBHS            |           | \$6,500  |   |
| 35<br>36<br>37<br>38<br>39<br>40<br>41<br>42<br>43             | THEATRE Light System (8-10 Yrs) Sound System (8-10 Yrs) UIL Unit Set (8 Yrs) Shop Equipment (6 Yrs)                   | \$ 82,000.00                           |                     | \$30,000  |                 |           | \$6,500       |                                       | \$6,500<br>0 |               | \$6,500      |             | \$6,500<br>0 |                     | NBHS            |           | \$6,500  |   |
| 35<br>36<br>37<br>38<br>39<br>40<br>41<br>42<br>43<br>44<br>45 | THEATRE Light System (8-10 Yrs) Sound System (8-10 Yrs) UIL Unit Set (8 Yrs) Shop Equipment (6 Yrs) Curtains (20 Yrs) | \$ 82,000.00                           | ORMS                | \$30,000  | ORMS            |           |               |                                       |              |               |              |             |              |                     | NBHS<br>KRES    |           |          |   |