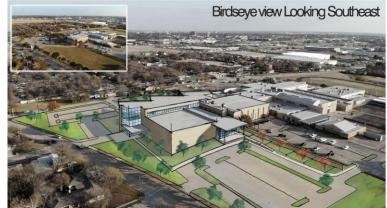

## Brewer Middle School

#### Additions and **Renovations**

at WSISD Administration Building 401 S Cherry Ln. White Settlement, TX 76018

- Project Description
  - Two-Story 6th Grade Center Addition with 32 classrooms
  - New Competition Gym
  - Fine Arts Expansion Addition of 7,000 sq. ft. Band Hall and choir room renovation to accommodate growing number of students in Fine Arts programs
  - Cafeteria Addition & Renovation (also serves as an auditorium)
  - Safety & Security Upgrades
  - School will remain as an operational campus for education and other school district business throughout the construction process.
- Construction Budget