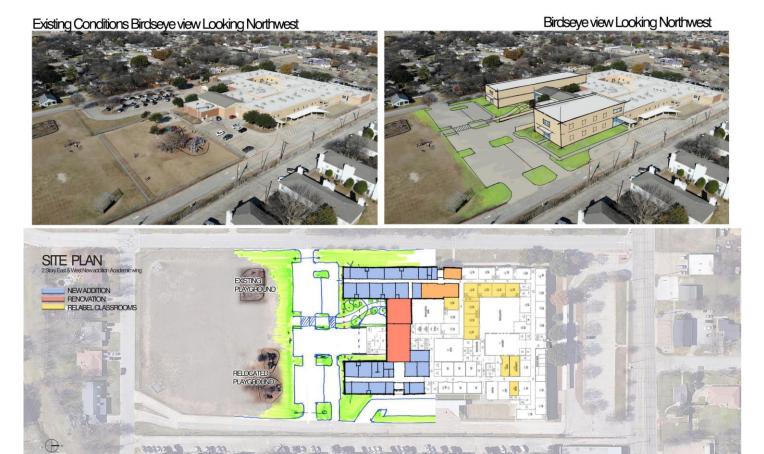

## Early Childhood Academy

### Project Description

- 2 Classroom Wing Additions with 30-plus additional classrooms
- Cafeteria Addition & Renovation
- New Playground & Shade Structure
- Roof Replacement
- New Parking Lot & Drop Off Areas
- Safety & Security Upgrades
- School will remain as an operational campus for education and other school district business throughout the construction process.