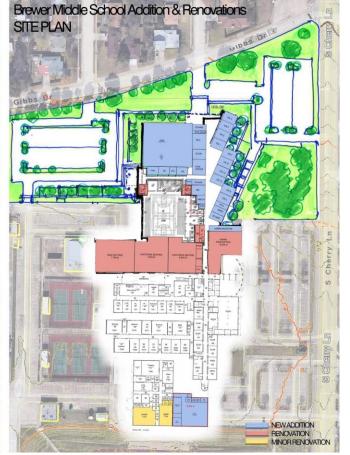

## Brewer Middle School

#### Additions and **Renovations**

at WSISD Administration Building 401 S Cherry Ln. White Settlement, TX 76018

- Project Description
  - Two-Story 6th Grade Center Addition with 32 classrooms
  - New Competition Gym
  - Fine Arts Expansion Addition of 7,000 sq. ft. Band Hall and choir room renovation to accommodate growing number of students in Fine Arts programs
  - Cafeteria Addition & Renovation (also serves as an auditorium)
  - Safety & Security Upgrades
  - School will remain as an operational campus for education and other school district business throughout the construction process.
- Construction Budget