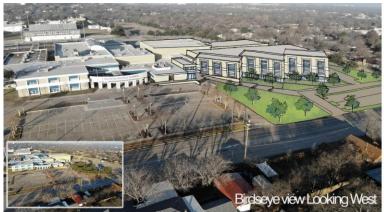

## Brewer Middle School

#### Additions and **Renovations**

at WSISD Administration Building 401 S Cherry Ln. White Settlement, TX 76018

- Project Description
  - Two-Story 6th Grade Center Addition with 32 classrooms
  - New Competition Gym
  - Fine Arts Expansion Addition of 7,000 sq. ft. Band Hall and choir room renovation to accommodate growing number of students in Fine Arts programs
  - Cafeteria Addition & Renovation (also serves as an auditorium)
  - Safety & Security Upgrades
  - School will remain as an operational campus for education and other school district business throughout the construction process.
- Construction Budget