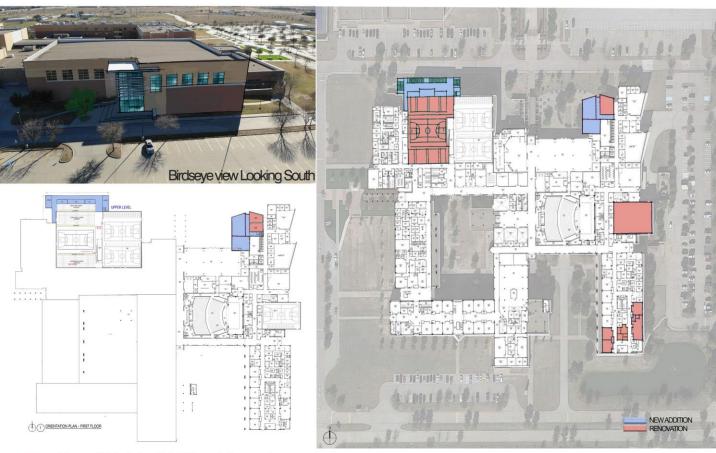

## Brewer Middle School

#### Additions and **Renovations**

## Brewer Middle School

Additions and Renovations Schedule

- Project Schedule
  - DD/CD Phase:
  - Proposal Phase:
  - Construction:

January 2023 – August 2023 (8 months)

September-October 2023 (2 months)

November 2023 – February 2025 (16 months)