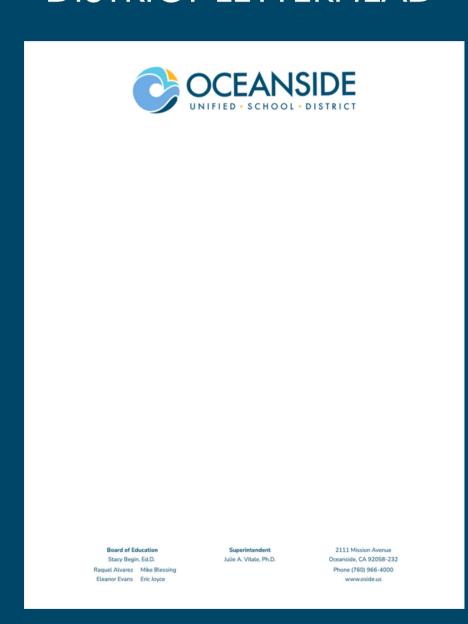

eadings, and subheadings.

# **FUTURA SUBHEADING**

Proxima Nova is a clean and legible font that looks great with Futura for use in body copy in print and digital applications.

# Nunito Sans (Google Fonts)

Nunito and Proxima will be most commonly accessible to those using Google platforms. Raleway medium is a great free alternative to Proxima Nova as well.



**PANTONE 3025C** 

R0 G79 B113 C100 M30 Y0 B56 #004F71



**PANTONE 284C** 

R108 G172 B228 C53 M25 Y0 B11 #6CACE4



**PANTONE 305C** 

R89 G203 B232 C62 M13 Y0 B9 #59CBE8



**PANTONE 1235C** 

R255 G184 B28 C0 M28 Y89 B0 #FFB81C

### EMAIL SIGNATURES

Name
Position
Oceanside Unified School District
Pronouns: she/her/hers (What's this?)
(o) 760-966-EXTENSION

Follow Us On Social Media!

(English/Spanish)

# DISTRICT LETTERHEAD



# **BUSINESS CARDS**



Follow us on social media

@OsideUSD