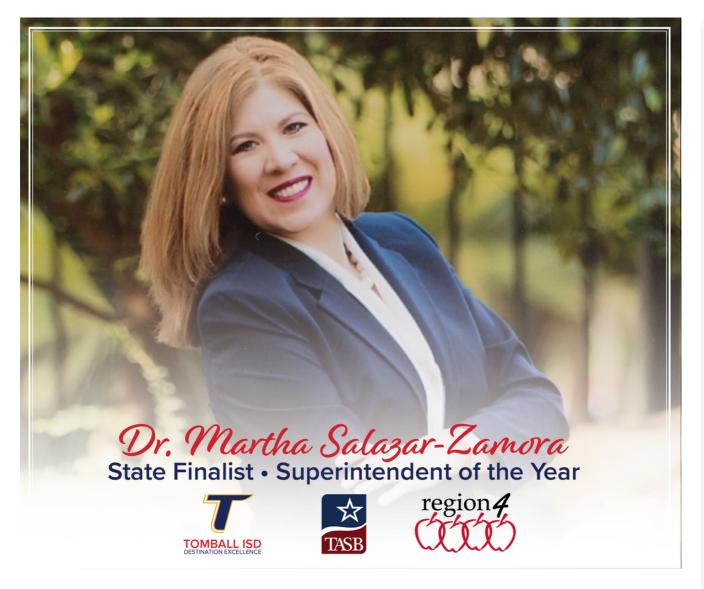

Congratulations, Dr. Z!

# Dr. Martha Salazar-Zamora Named Finalist for Texas Superintendent of the Year

Dr. Martha Salazar-Zamora, Superintendent of Tomball ISD and the Region 4 Superintendent of the Year, has been named a Top 5 Finalist for Texas Superintendent of the Year, announced by the Texas Association of School Boards (TASB).

As the Region 4 nominee for the 2023 Texas Superintendent of the Year program, sponsored by the Texas Association of School Boards (TASB), Salazar-Zamora was selected among 19 Regional Superintendents interviewed, and just one of five selected as a Finalist for Texas Superintendent of the Year. The candidates, who were interviewed by a panel of school board members across the State, were evaluated on their work in improving student outcomes, developing a strong team-of-eight relationship, advocacy, and their ongoing commitment to innovation and leadership.