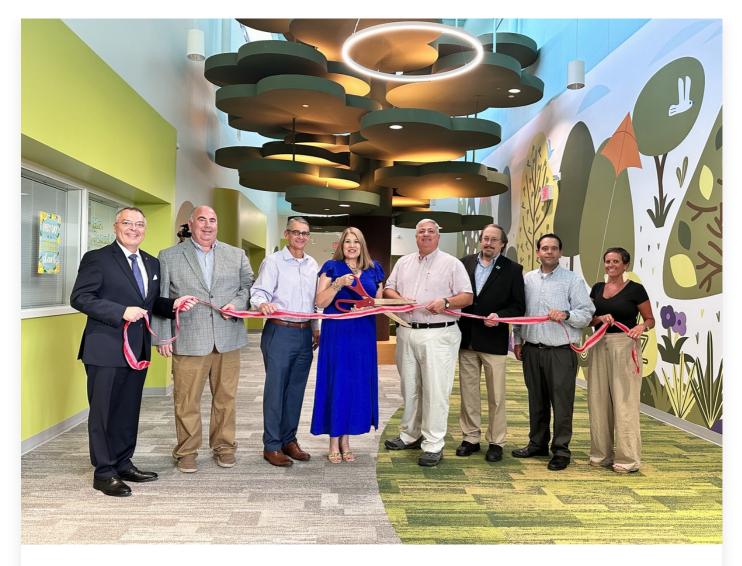

Read more about Dr. Z's honor.

Tomball ISD Celebrates Opening of Early Excellence Academy

Early Excellence Academy is the 23rd campus to open in Tomball ISD, and can serve up to 500 students. As the first Pre-Kindergarten Center in the District, EEA is located in the heart of Tomball off Keefer Rd. In order for one to qualify for attendance at the Early Excellence Academy and TISD Pre-K programs, a student must be 4 years old on or before September 1 and meet <u>state</u> <u>qualifications</u> to attend. Sporting the mascot, Cubs, EEA is led by Principal Jessica Perez and Assistant Principals Kathy Standefer and Debbie Lauersdorf.

#### TISD Celebrates Opening of Early Excellence Academy with Ribbon Cutting Ceremony

With the 2023-2024 school year off to a great start, Tomball ISD celebrated the opening of its first ever Pre-K Center, the new Early Excellence Academy, during a ribbon cutting ceremony. **Read more about EEA Opening.** 