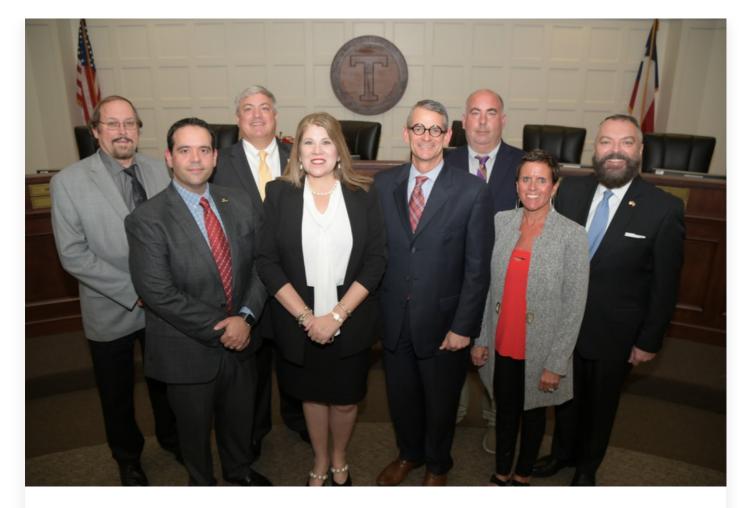

# Board of Trustees

Pictured: (Back Row, L-R) Mark Lewandowski, John E. McStravick, Matt Schiel, Dr. Michael Pratt (Front Row, L-R) Justin Unser, Dr. Martha Salazar-Zamora, Lee McLeod, Tina Salem

**District Leadership** 