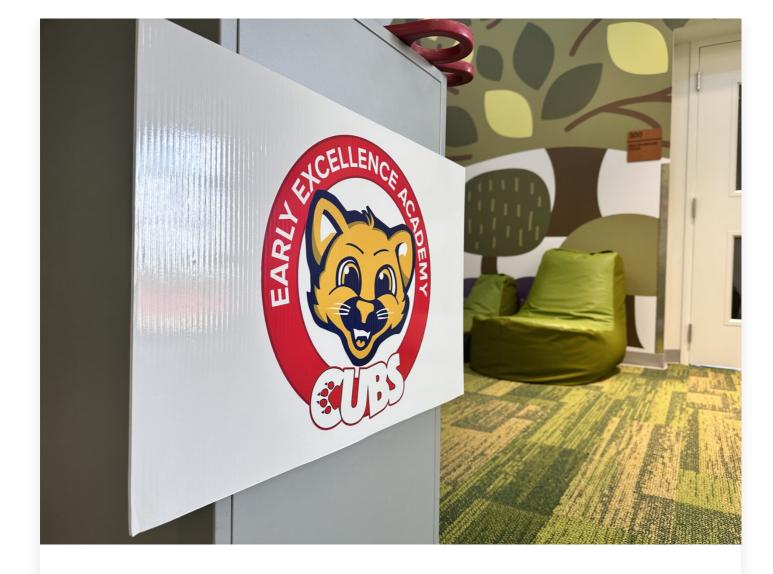

Read more about Dr. Z's honor.

Tomball ISD Celebrates Opening of Early Excellence Academy

Early Excellence Academy is the 23rd campus to open in Tomball ISD, and can serve up to 500 students. As the first Pre-Kindergarten Center in the District, EEA is located in the heart of Tomball off Keefer Rd. In order for one to qualify for attendance at the Early Excellence Academy and TISD Pre-K programs, a student must be 4 years old on or before September 1 and meet <u>state</u> <u>qualifications</u> to attend. Sporting the mascot, Cubs, EEA is led by Principal Jessica Perez and Assistant Principals Kathy Standefer and Debbie Lauersdorf.

#### Read more about Early Excellence Academy.