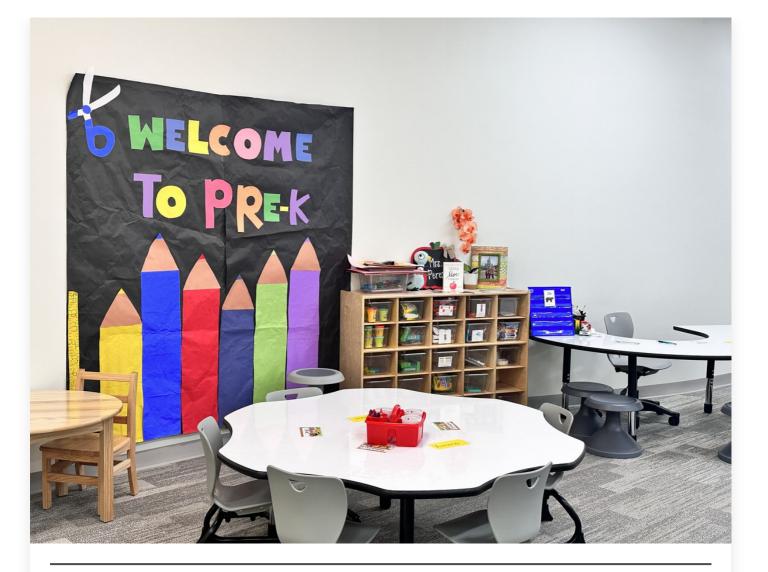

Read more about Dr. Z's honor.

Tomball ISD Celebrates Opening of Early Excellence Academy

Early Excellence Academy is the 23rd campus to open in Tomball ISD, and can serve up to 500 students. As the first Pre-Kindergarten Center in the District, EEA is located in the heart of Tomball off Keefer Rd. In order for one to qualify for attendance at the Early Excellence Academy and TISD Pre-K programs, a student must be 4 years old on or before September 1 and meet <u>state</u> <u>qualifications</u> to attend. Sporting the mascot, Cubs, EEA is led by Principal Jessica Perez and Assistant Principals Kathy Standefer and Debbie Lauersdorf.

#### TISD Celebrates Opening of Early Excellence Academy with Ribbon Cutting Ceremony

With the 2023-2024 school year off to a great start, Tomball ISD celebrated the opening of its first ever Pre-K Center, the new Early Excellence Academy, during a ribbon cutting ceremony. **Read more about EEA Opening.** 