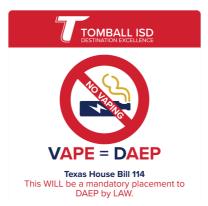

#### New Law: Mandatory DAEP Placement for E-Cigarette Violations

The Texas legislature passed a new law (House Bill 114) that requires school districts to implement **mandatory** <u>Disciplinary Alternative Education Program (DAEP)</u> placement for students

found in possession of, using, selling, giving, or delivering e-cigarettes on school grounds or at a school-related event.

Tomball ISD will be fully enforcing this new law.