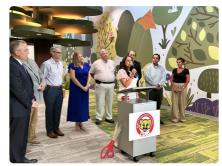

#### TISD Celebrates Opening of Early Excellence Academy with Ribbon Cutting Ceremony

With the 2023-2024 school year off to a great start, Tomball ISD celebrated the opening of its first ever Pre-K Center, the new Early Excellence Academy, during a ribbon cutting ceremony. **Read more about EEA Opening.** 