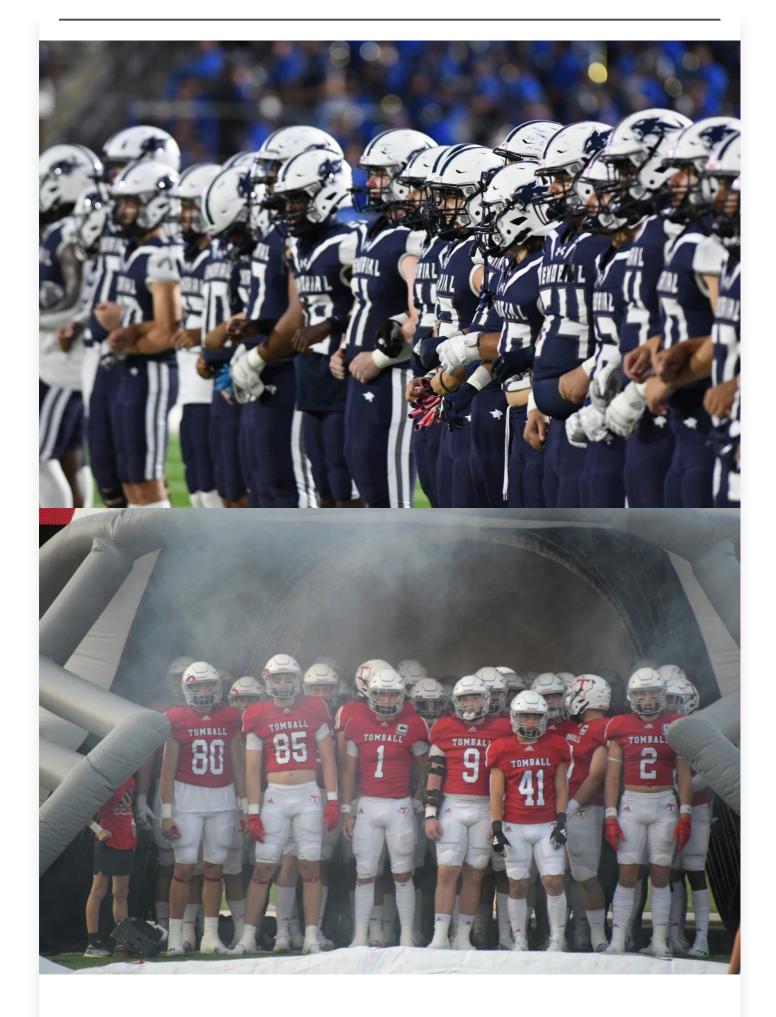

## GAMEDAY at Tomball ISD Stadium

Click for gameday details.

**Athletics Event Calendar** 

# 43rd Annual PATRIOTIC SHOWF October 13, 2023 • 7:00 PM • Tomball ISD Stadium

The 43rd Annual Patriotic Show will be held on Friday, October 13. Kickoff is slated for 7 PM. Tomball Memorial High School will be the designated home team this year with Tomball High School as the visiting team.