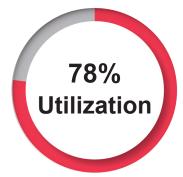

Functional Capacity: 350 Portables' Capacity: 50 Total Functional Capacity with Portables: 400

Preschool: Yes Title 1 School: Yes

Year Built: 1971 Square Footage: 40,672 Campus Size (in acres): 11