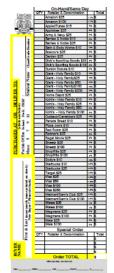

### Paper Order Form, Easy as 1, 2, 3, 4!

- 1. PRINT Buyer First and Last Name (must match check)
- 2. Select your Delivery Method
- 3. Indicate quantity & total for each card desired
- 4. Total the order & pay by cash or check payable to "Holy Family Fundraising" or "HFF"