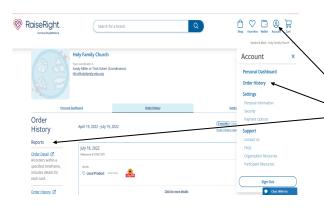

#### Login to www.RaiseRight.com

You can reset your login/password from login screen
Select Account
Select Order History
Select Reports

Be sure to update the Date Range field for the current program year 5/1/2023 to 4/30/2024