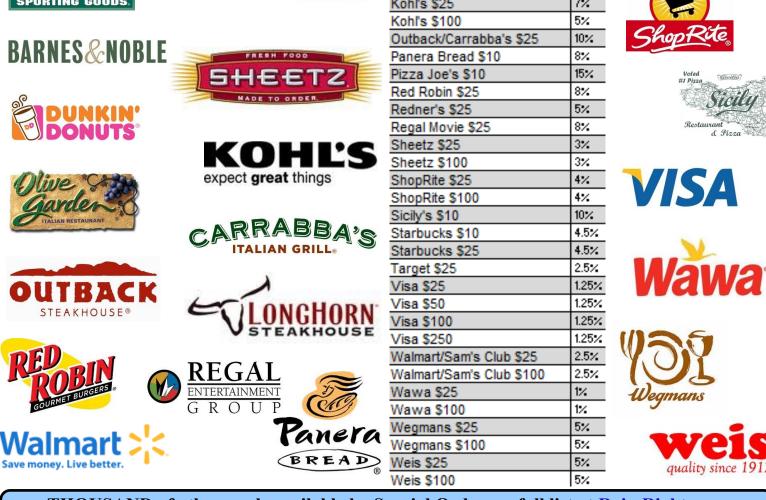

#### "On-Hand" Same Day Physical Cards RaiseRight. Current rebate information available <u>RaiseRight.com</u> 1.7% Amazon \$25 On-Hand, eCard, or reload available! Local On-Hand Cards 1.7% Amazon \$100 8% Applebee \$25 Army & Navy \$25 12% amazon.com Barnes & Noble \$10 8% Barnes & Noble \$25 8% 12% Bath & Body Works \$10 Boscov's \$25 8% ZARE' Darden \$25 8% pplebee's 0**A** Dave & Buster's \$25 137 ARMY NAVY Boscová Dick's Sporting Goods \$25 8% 3.5% Dunkin Donuts \$10 Dunkin Donuts \$25 3.5% Pizza Joe's Italian Restaurant 10× Giant \$10 Giant \$25 10% Giant \$50 10% Giant \$100 10% 10% Giant \$200 Home Depot \$25 4% TARGET 7% TINE COOD Kohl's \$25

THOUSAND of other cards available by Special Order see full list at RaiseRight.com Order Tuesday by 10ÅM, cards arrive Thursday