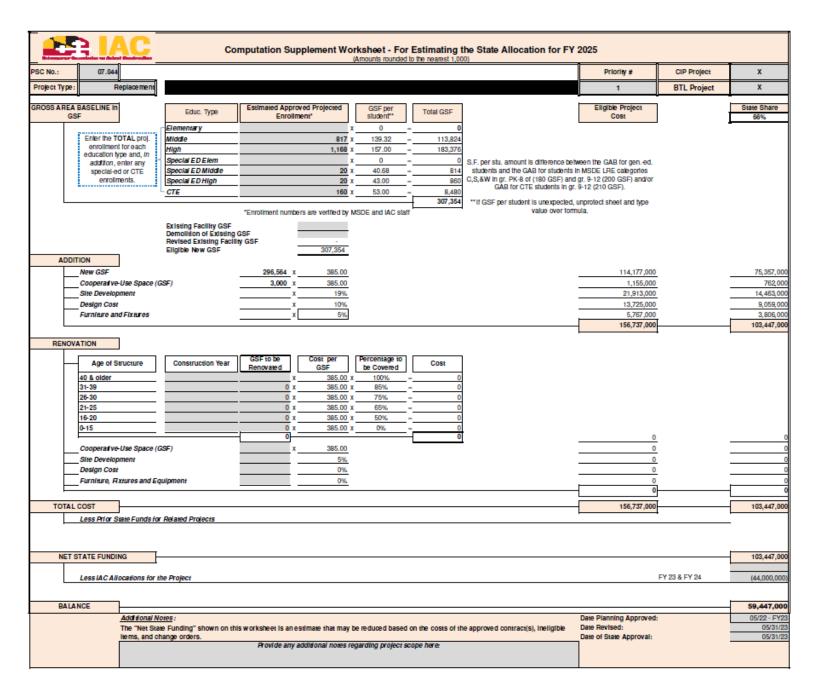

|                   |                     |       |       |            |

1,905

Proposed Enrollment based on SRC and 7-year FTE.

Note: To determine the proposed enrollment for a new school, enter the SRC and 7 year enrollments for the Adjacent School(s).

Total Estimated **Estimated Local** Estimated Net State 6. BUDGET: Project Budget Funds Funding 9,059,000 10% Design 13,725,000 4,666,000 115,332,000 39,213,000 76,119,000 Building Site Development 19% 21,913,000 7,450,000 14,463,000 Other (Furniture and Fixtures, etc.) 0% 20,376,000 16,570,000 3,806,000 **Total Construction Cost** 171,346,000 67,899,000 103,447,000 Contingency 7,000,000 7,000,000 4% High Performance Costs 2,745,000 2,745,000 (Administrative only) Total 181,091,000 \$ \$ 77,644,000 103,447,000 Waiver Sept



# STATUS OF PREVIOUSLY APPROVED PROJECTS

LEA: Cecil FISCAL YEAR: FY2025

DATE: 10/4/2023

| PROJECT TITLE and<br>PSC NO.1<br>(Chronological Order by     | MONT    | H AND YEAR           | Percent<br>Construction<br>Completed | Date<br>Occupied |         |     |   |
|--------------------------------------------------------------|---------|----------------------|--------------------------------------|------------------|---------|-----|---|
| Fiscal Year)                                                 | IAC     | IAC SD DD CD T AWARD |                                      |                  |         |     | _ |
| Cherry Hill MS<br>Drinking Water<br>PSC: 07.039.20 HSFF      | 9/12/19 |                      |                                      |                  | 10/1/19 | 0%  |   |
| B