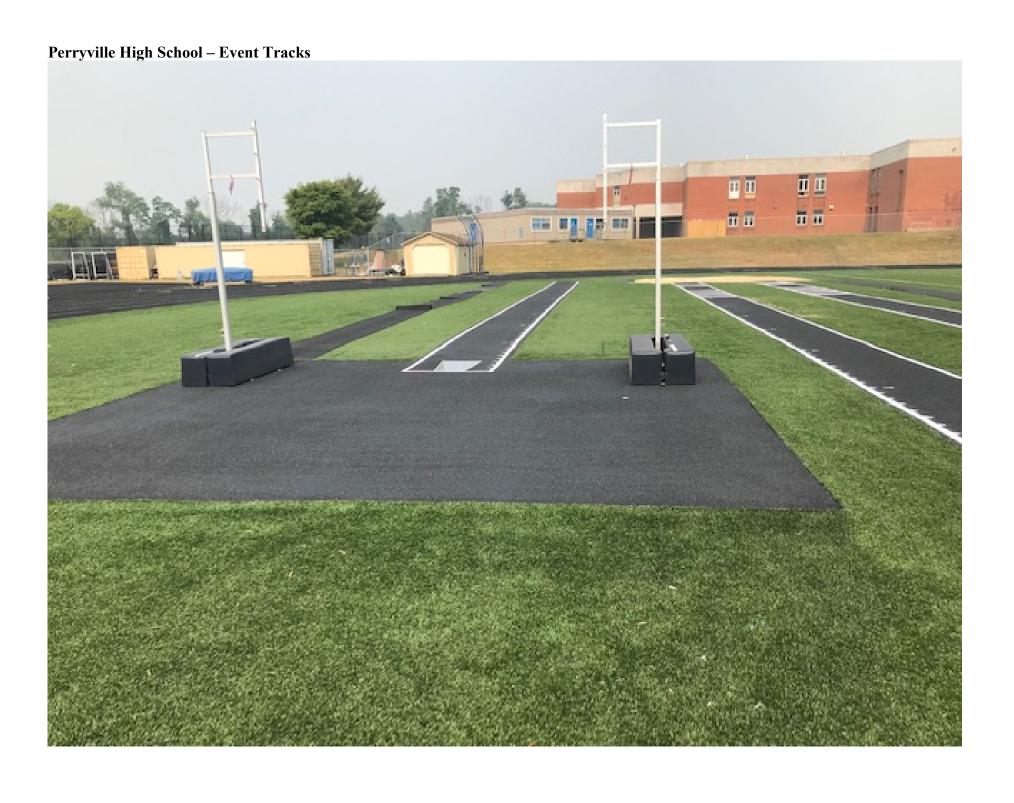

- New entrance area exterior concrete work complete at Charlestown ES
- Progress photos attached

#### North East Middle/High School - Replacement Project

- Construction Documentation and specifications (CDs) are approximately 80% complete
- Anticipating BOE vote on 100% CDs at the July meeting
- Once approved, CDs will be sent to the State for review

### Perryville High School - Tennis Courts

- Permanent coating and lining completed
- Progress photos attached

## Perryville High School - Event Tracks

- CompletedProgress photos attached

## **Elkton High School - Tennis Courts**

- Poles and netting have been removed, demolition preparation
  Progress photos attached





**EMS Roof Replacement – Progress Photo** 



**Bainbridge Elementary Secure Entrance – Progress Photo**