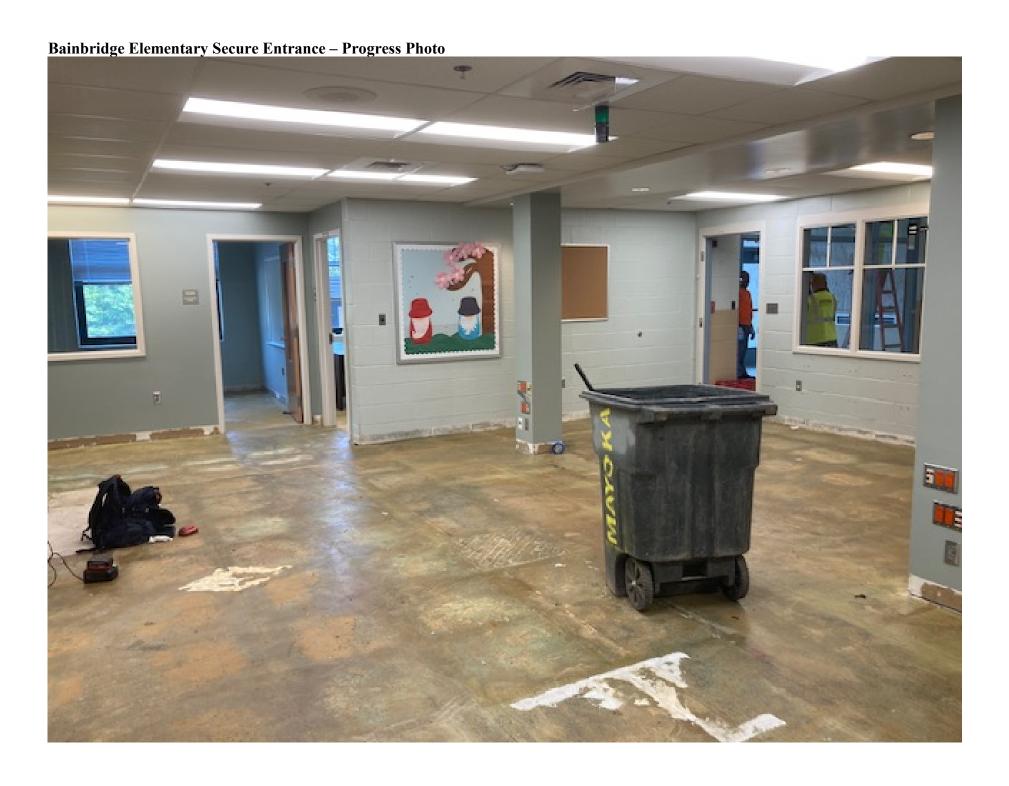

# <u>Bainbridge Elementary School, Bay View Elementary School, Charlestown Elementary School, North East Elementary School – Secure Entrance Projects</u>

- Clearing of renovation area has been completed
- Preliminary renovation work has begun at all locations
- New entrance area exterior concrete work complete at Charlestown ES
- Progress photos attached