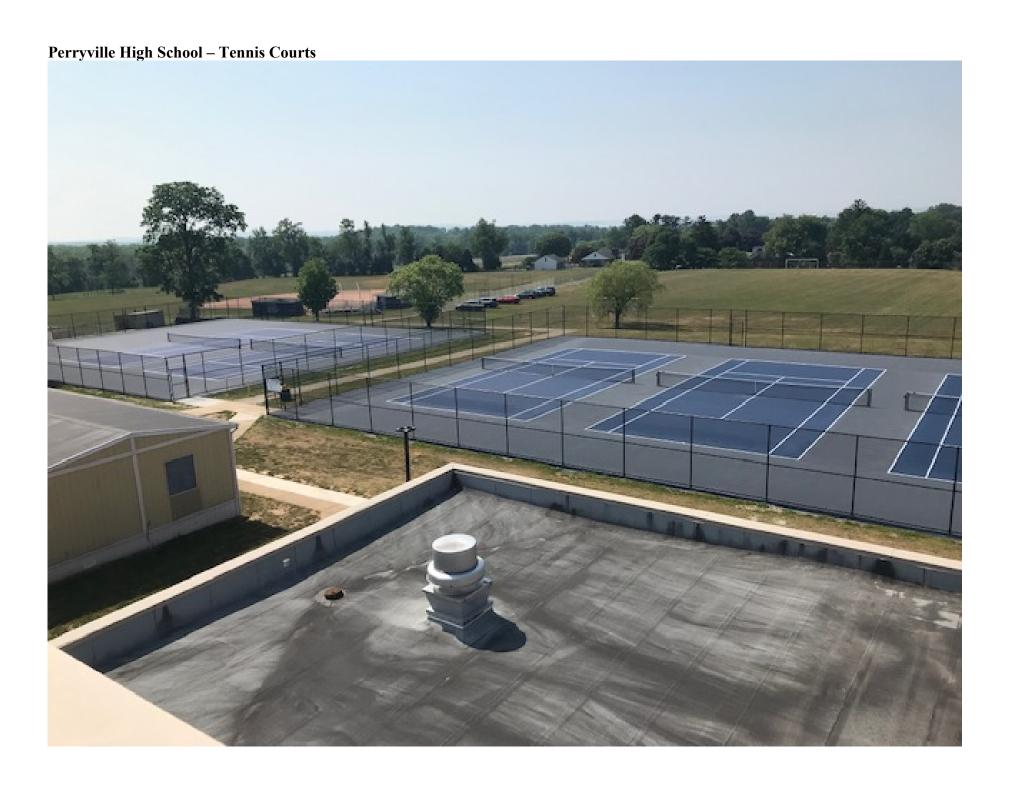

### Perryville High School - Tennis Courts

- Permanent coating and lining completed
- Progress photos attached