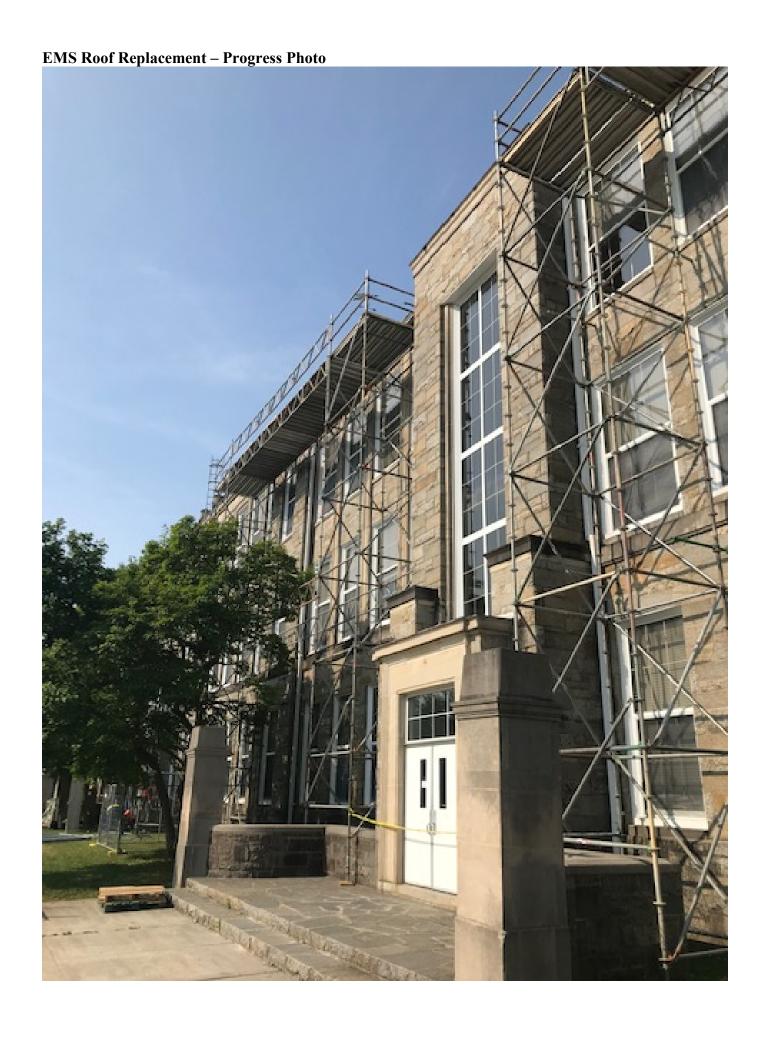

### Elkton Middle School - Roof Replacement Project

- Full time work has begun since the end of the school year
- Project will last through the summer 2023
- Progress photos attached