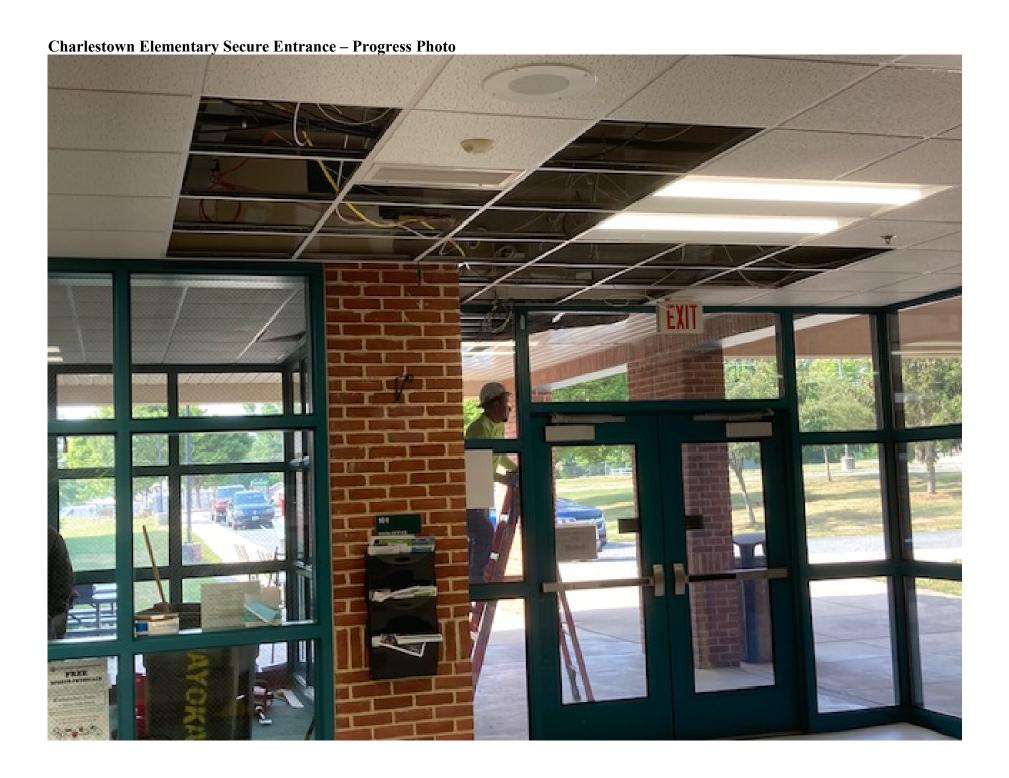

# <u>Bainbridge Elementary School, Bay View Elementary School, Charlestown Elementary School, North East Elementary School – Secure Entrance Projects</u>

- Clearing of renovation area has been completed
- Preliminary renovation work has begun at all locations
- New entrance area exterior concrete work complete at Charlestown ES
- Progress photos attached