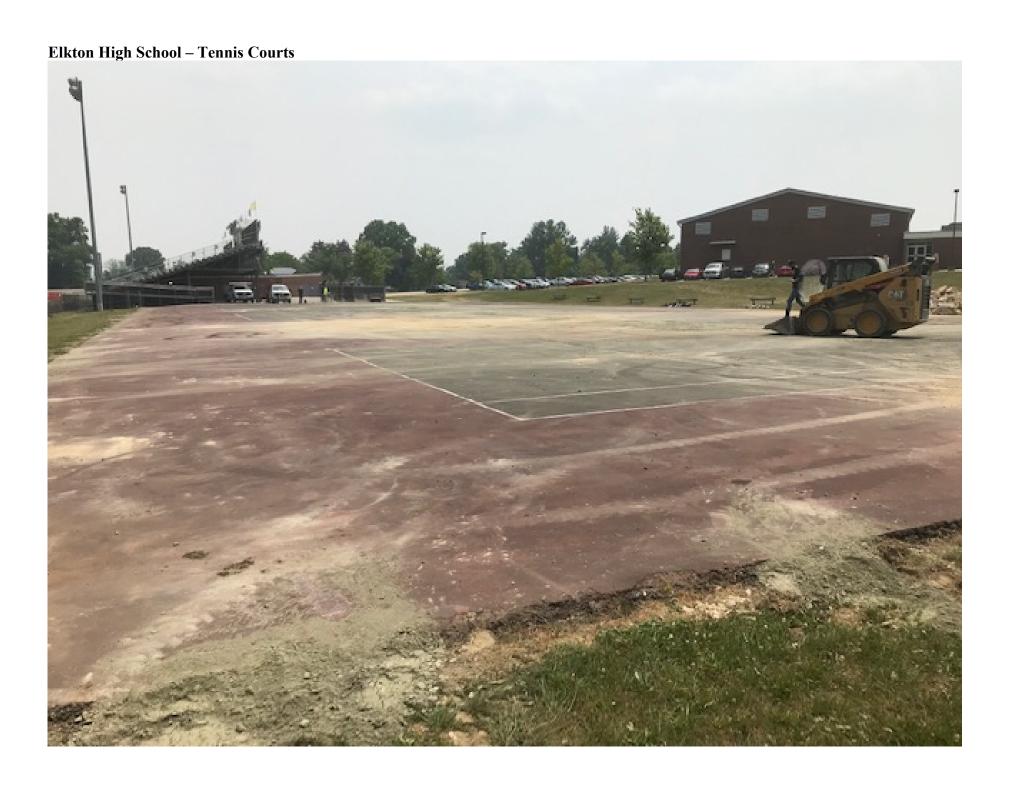

## **Elkton High School - Tennis Courts**

- Poles and netting have been removed, demolition preparation
  Progress photos attached

**EMS Roof Replacement – Progress Photo** 

**Bainbridge Elementary Secure Entrance – Progress Photo** 