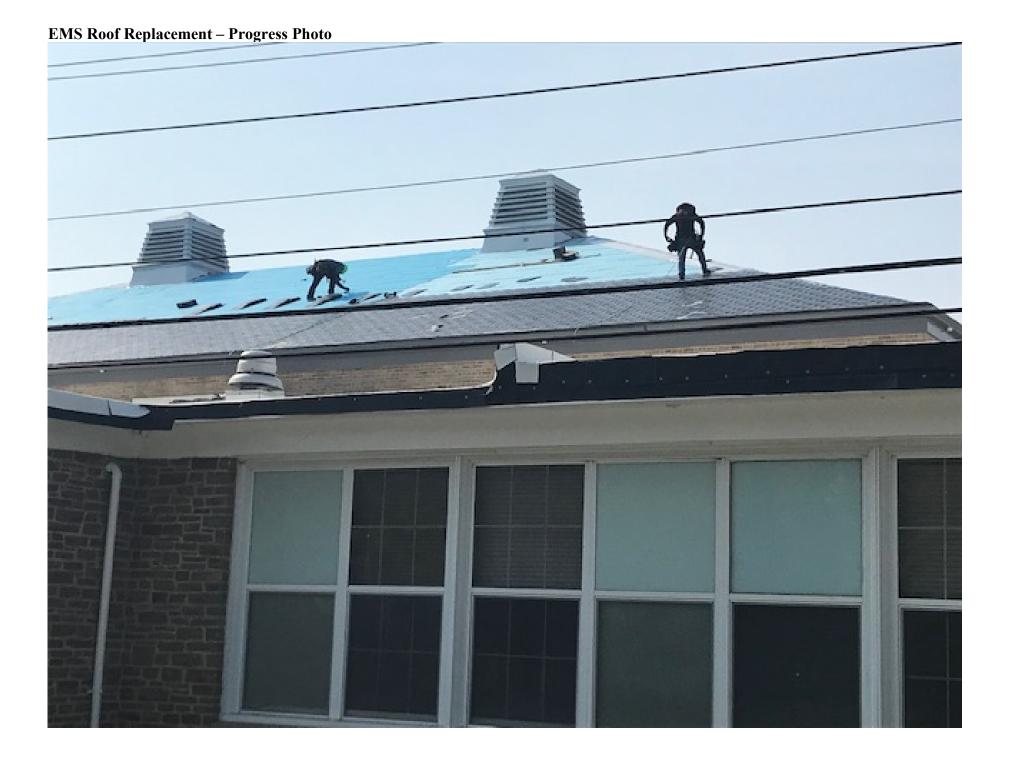

### Elkton Middle School - Roof Replacement Project

- Full time work has begun since the end of the school year
- Project will last through the summer 2023
- Progress photos attached