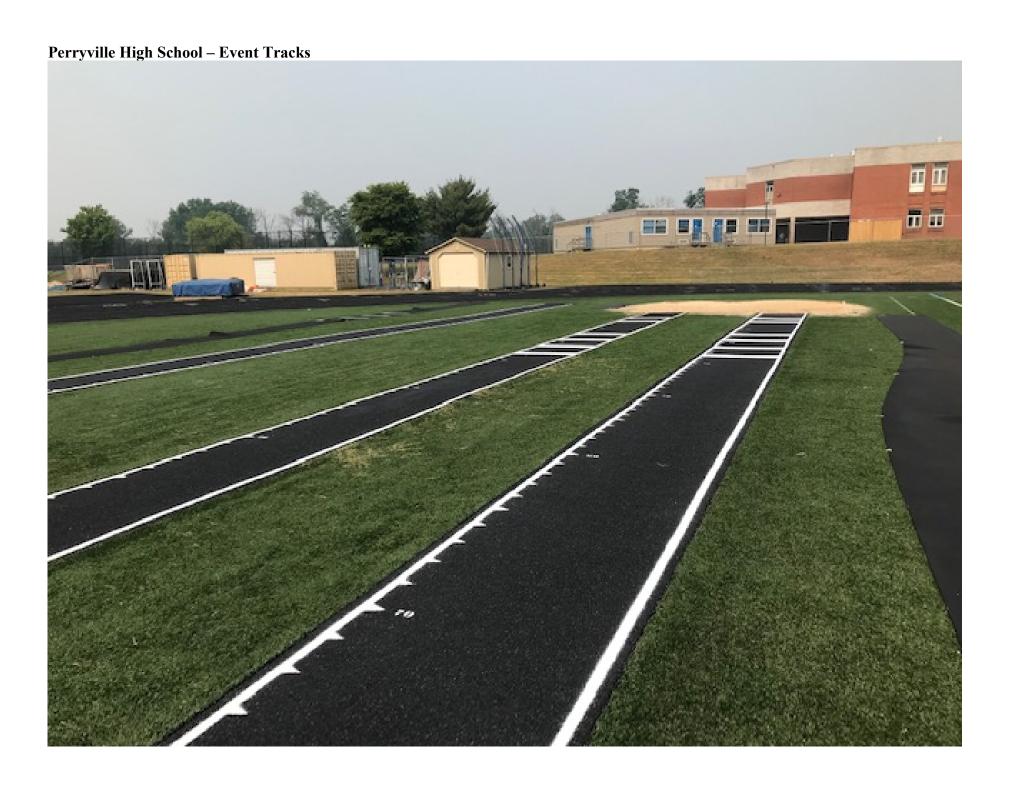

New entrance area exterior concrete work complete at Charlestown ES
- Progress photos attached

#### North East Middle/High School - Replacement Project

- Construction Documentation and specifications (CDs) are approximately 80% complete
- Anticipating BOE vote on 100% CDs at the July meeting
- Once approved, CDs will be sent to the State for review

### Perryville High School - Tennis Courts

- Permanent coating and lining completed
- Progress photos attached

## Perryville High School - Event Tracks

- CompletedProgress photos attached

## **Elkton High School - Tennis Courts**

- Poles and netting have been removed, demolition preparation
  Progress photos attached





**EMS Roof Replacement – Progress Photo** 



**Bainbridge Elementary Secure Entrance – Progress Photo**