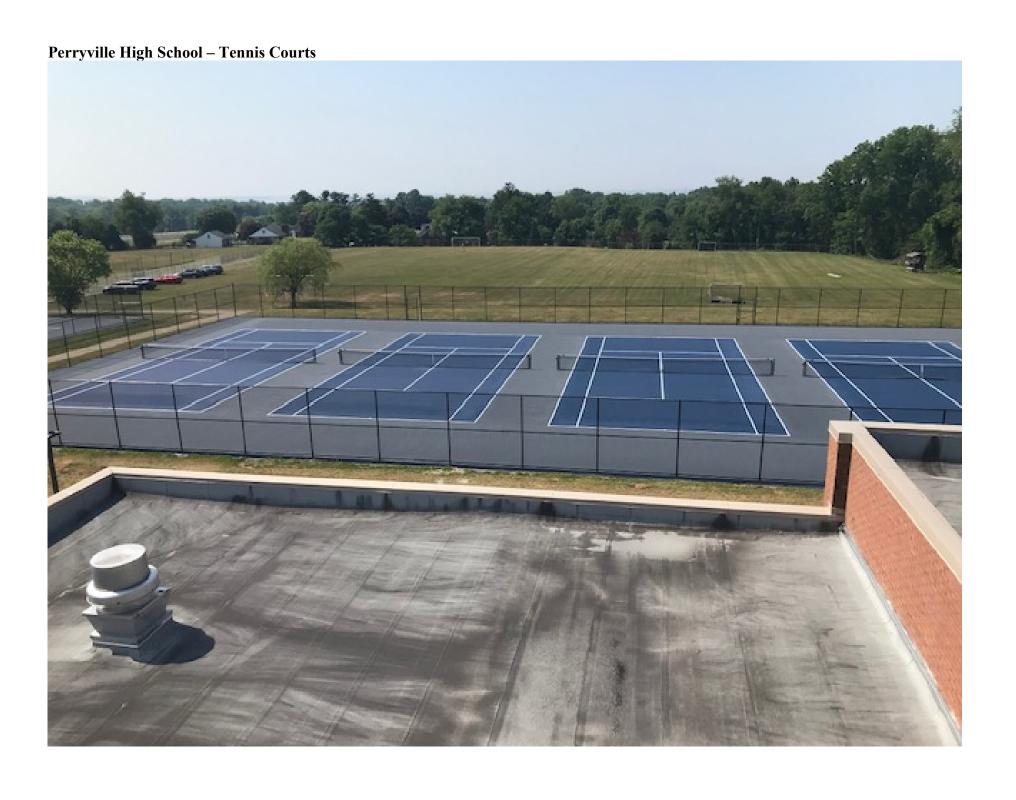

### Perryville High School - Tennis Courts

- Permanent coating and lining completed
- Progress photos attached