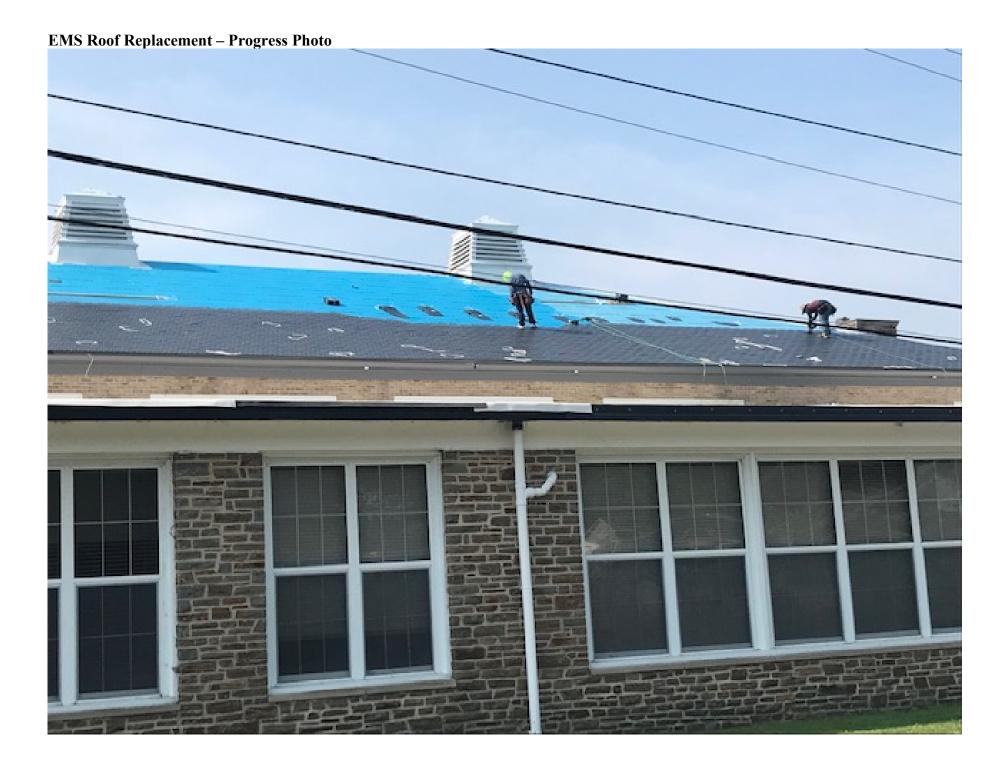

### Elkton Middle School - Roof Replacement Project

- Full time work has begun since the end of the school year
- Project will last through the summer 2023
- Progress photos attached