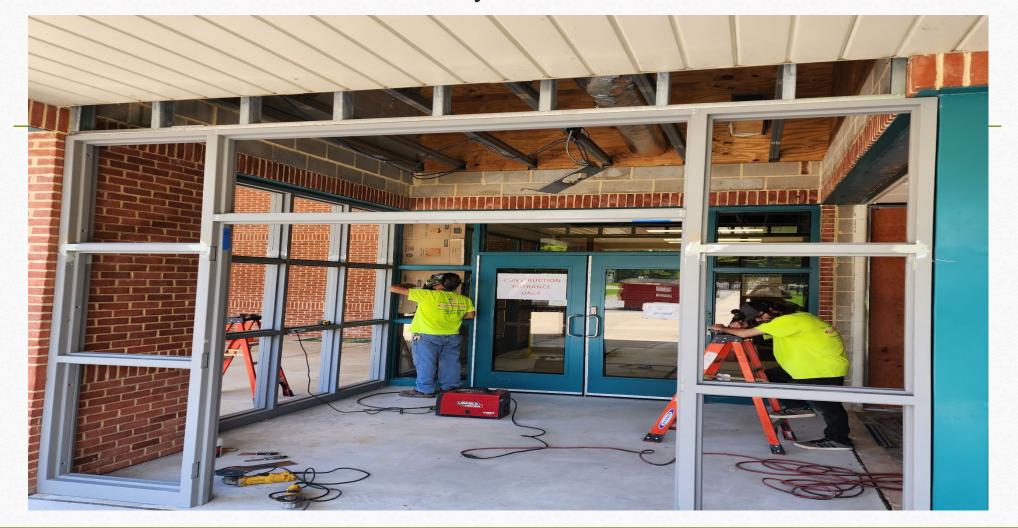

abric and base pave coat have been completed

#### *Progress photos of some of these projects and others will be showcased in the Summer Projects 2023 Presentation*



# Summer Projects

#### Secure Entrances

Bainbridge Elementary School Bay View Elementary School Charlestown Elementary School North East Elementary School

#### **Turf Fields**

Elkton High School Rising High School

New Roof and Fence

Elkton Middle School

<u>Blended Virtual Program</u> (BVP) New Location at the <u>Administrative Service</u> <u>Center</u>

### Bainbridge Elementary School – Secure Entrance



#### Bainbridge Elementary School – Secure Entrance



#### Bay View Elementary School – Secure Entrance



#### Bay View Elementary School – Secure Entrance



#### Charlestown Elementary School – Secure Entrance





### North East Elementary School – Secure Entrance



#### North East Elementary School – Secure Entrance



#### Elkton Middle School – New Roof



### Elkton Middle School – New Roof



#### Elkton Middle School – Tree Removal and New Fence



## Elkton High School – New Tennis Courts



## Elkton High School – New Tennis Courts



### Elkton High School – Turf Football Field





## Rising Sun High School – Turf Football Field



### Rising Sun High School – Turf Football Field



### Blended Virtual Program (BVP) at The Administrative Service Center Building



## Blended Virtual Program (BVP) at The Administrative Service Center Building