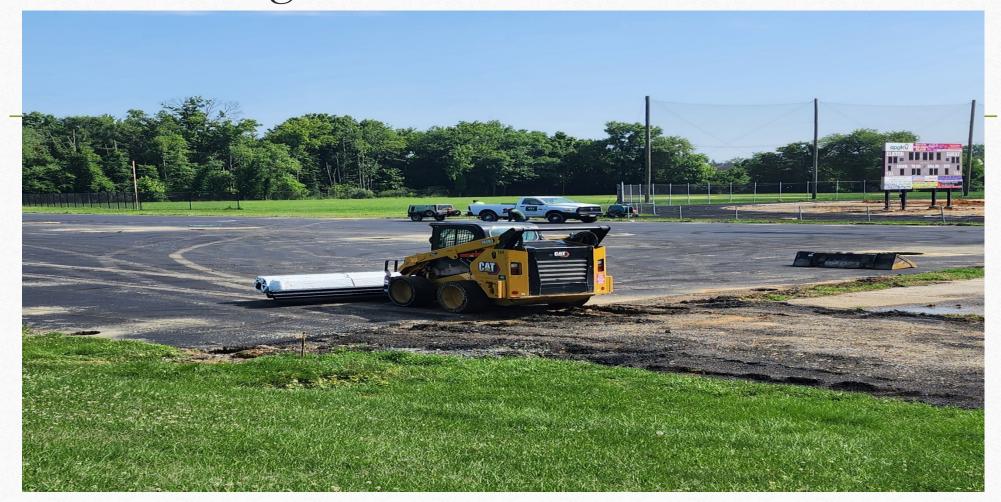

ol North East Elementary School

#### **Turf Fields**

Elkton High School Rising High School

New Roof and Fence

Elkton Middle School

<u>Blended Virtual Program</u> (BVP) New Location at the <u>Administrative Service</u> <u>Center</u>

### Bainbridge Elementary School – Secure Entrance



#### Bainbridge Elementary School – Secure Entrance



#### Bay View Elementary School – Secure Entrance



#### Bay View Elementary School – Secure Entrance



#### Charlestown Elementary School – Secure Entrance





### North East Elementary School – Secure Entrance



#### North East Elementary School – Secure Entrance



#### Elkton Middle School – New Roof



### Elkton Middle School – New Roof



#### Elkton Middle School – Tree Removal and New Fence



## Elkton High School – New Tennis Courts



## Elkton High School – New Tennis Courts



### Elkton High School – Turf Football Field





## Rising Sun High School – Turf Football Field



### Rising Sun High School – Turf Football Field



### Blended Virtual Program (BVP) at The Administrative Service Center Building



## Blended Virtual Program (BVP) at The Administrative Service Center Building