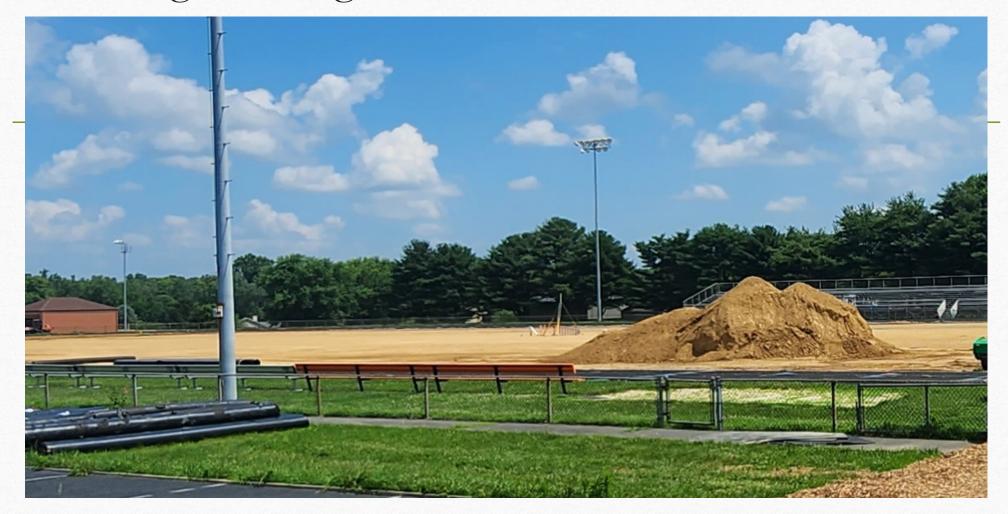

## Rising Sun High School – Turf Football Field

### Rising Sun High School – Turf Football Field