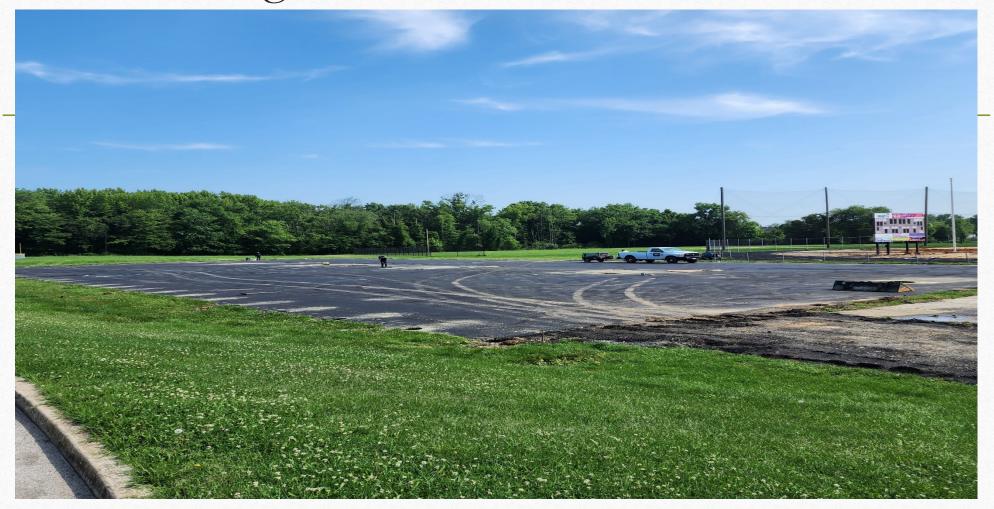

Fields**

Elkton High School Rising High School

New Roof and Fence

Elkton Middle School

<u>Blended Virtual Program</u> (BVP) New Location at the <u>Administrative Service</u> <u>Center</u>

### Bainbridge Elementary School – Secure Entrance



#### Bainbridge Elementary School – Secure Entrance



#### Bay View Elementary School – Secure Entrance



#### Bay View Elementary School – Secure Entrance



#### Charlestown Elementary School – Secure Entrance





### North East Elementary School – Secure Entrance



#### North East Elementary School – Secure Entrance



#### Elkton Middle School – New Roof



### Elkton Middle School – New Roof



#### Elkton Middle School – Tree Removal and New Fence



## Elkton High School – New Tennis Courts



## Elkton High School – New Tennis Courts



### Elkton High School – Turf Football Field





## Rising Sun High School – Turf Football Field



### Rising Sun High School – Turf Football Field



### Blended Virtual Program (BVP) at The Administrative Service Center Building



## Blended Virtual Program (BVP) at The Administrative Service Center Building