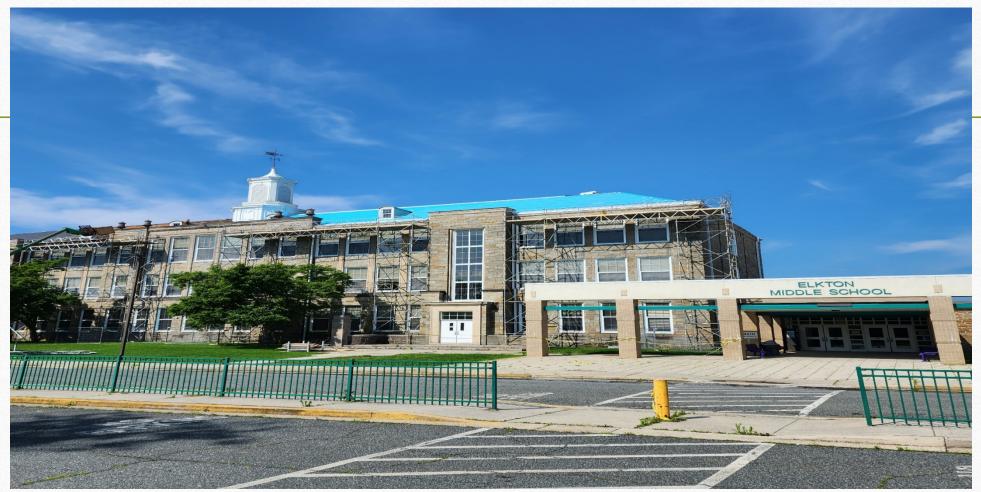

Presentation*



# Summer Projects

#### Secure Entrances

Bainbridge Elementary School Bay View Elementary School Charlestown Elementary School North East Elementary School

#### **Turf Fields**

Elkton High School Rising High School

New Roof and Fence

Elkton Middle School

<u>Blended Virtual Program</u> (BVP) New Location at the <u>Administrative Service</u> <u>Center</u>

### Bainbridge Elementary School – Secure Entrance



#### Bainbridge Elementary School – Secure Entrance



#### Bay View Elementary School – Secure Entrance



#### Bay View Elementary School – Secure Entrance



#### Charlestown Elementary School – Secure Entrance





### North East Elementary School – Secure Entrance



#### North East Elementary School – Secure Entrance



#### Elkton Middle School – New Roof



### Elkton Middle School – New Roof



#### Elkton Middle School – Tree Removal and New Fence



## Elkton High School – New Tennis Courts



## Elkton High School – New Tennis Courts



### Elkton High School – Turf Football Field





## Rising Sun High School – Turf Football Field



### Rising Sun High School – Turf Football Field



### Blended Virtual Program (BVP) at The Administrative Service Center Building



## Blended Virtual Program (BVP) at The Administrative Service Center Building