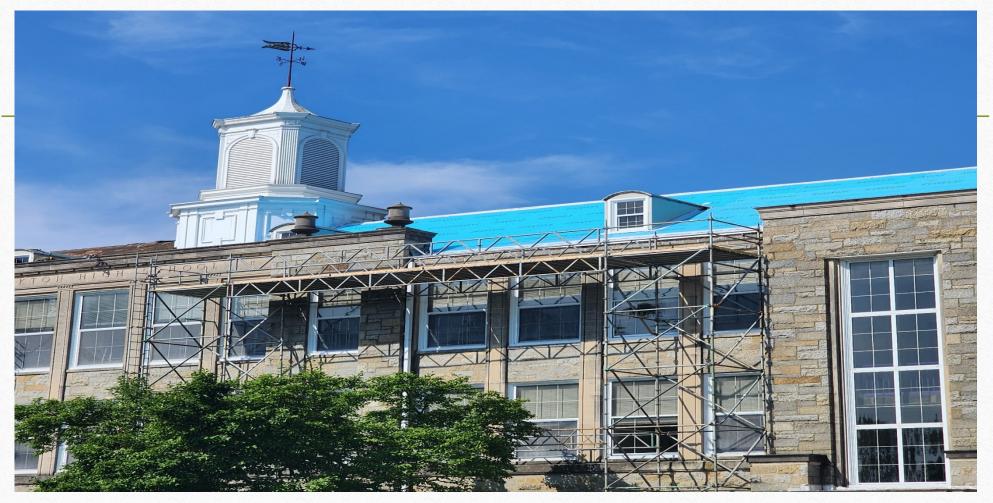

# Secure Entrances

Bainbridge Elementary School Bay View Elementary School Charlestown Elementary School North East Elementary School

#### **Turf Fields**

Elkton High School Rising High School

New Roof and Fence

Elkton Middle School

<u>Blended Virtual Program</u> (BVP) New Location at the <u>Administrative Service</u> <u>Center</u>

### Bainbridge Elementary School – Secure Entrance



#### Bainbridge Elementary School – Secure Entrance



#### Bay View Elementary School – Secure Entrance



#### Bay View Elementary School – Secure Entrance



#### Charlestown Elementary School – Secure Entrance





### North East Elementary School – Secure Entrance



#### North East Elementary School – Secure Entrance



#### Elkton Middle School – New Roof



### Elkton Middle School – New Roof



#### Elkton Middle School – Tree Removal and New Fence



## Elkton High School – New Tennis Courts



## Elkton High School – New Tennis Courts



### Elkton High School – Turf Football Field





## Rising Sun High School – Turf Football Field



### Rising Sun High School – Turf Football Field



### Blended Virtual Program (BVP) at The Administrative Service Center Building



## Blended Virtual Program (BVP) at The Administrative Service Center Building