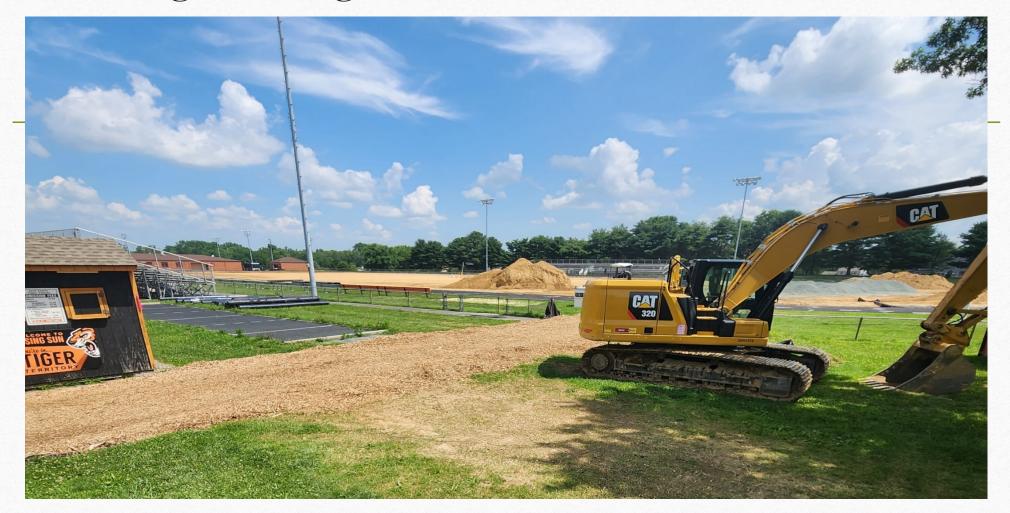

## Rising Sun High School – Turf Football Field

### Rising Sun High School – Turf Football Field