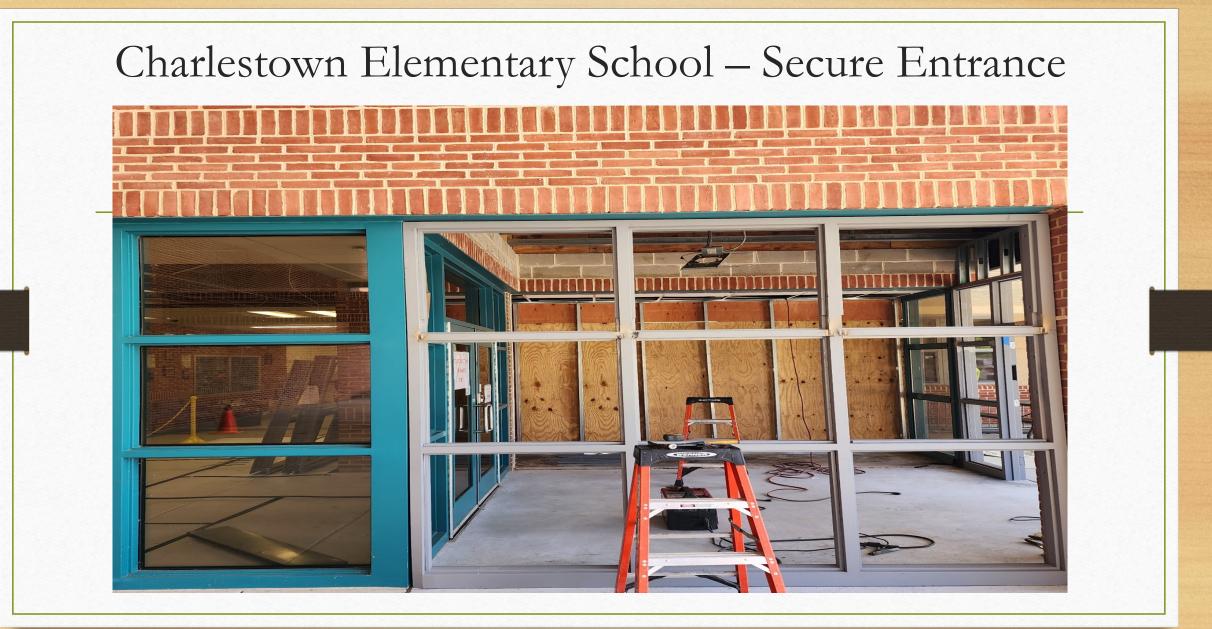

ric and base pave coat have been completed

#### *Progress photos of some of these projects and others will be showcased in the Summer Projects 2023 Presentation*



# Summer Projects

#### Secure Entrances

Bainbridge Elementary School Bay View Elementary School Charlestown Elementary School North East Elementary School

#### **Turf Fields**

Elkton High School Rising High School

New Roof and Fence

Elkton Middle School

<u>Blended Virtual Program</u> (BVP) New Location at the <u>Administrative Service</u> <u>Center</u>

### Bainbridge Elementary School – Secure Entrance



#### Bainbridge Elementary School – Secure Entrance



#### Bay View Elementary School – Secure Entrance



#### Bay View Elementary School – Secure Entrance



#### Charlestown Elementary School – Secure Entrance





### North East Elementary School – Secure Entrance



#### North East Elementary School – Secure Entrance



#### Elkton Middle School – New Roof



### Elkton Middle School – New Roof



#### Elkton Middle School – Tree Removal and New Fence



## Elkton High School – New Tennis Courts



## Elkton High School – New Tennis Courts



### Elkton High School – Turf Football Field





## Rising Sun High School – Turf Football Field



### Rising Sun High School – Turf Football Field



### Blended Virtual Program (BVP) at The Administrative Service Center Building



## Blended Virtual Program (BVP) at The Administrative Service Center Building