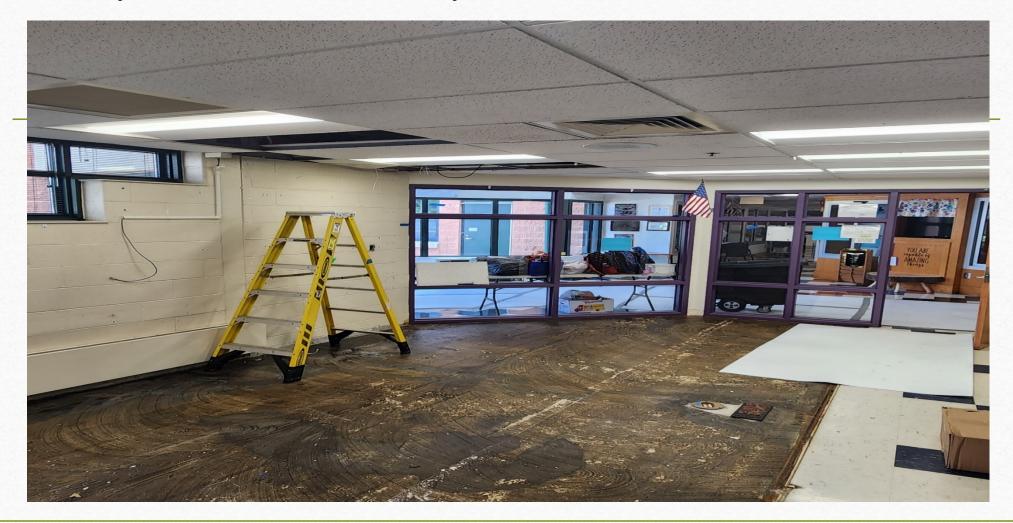

### North East Elementary School – Secure Entrance

#### North East Elementary School – Secure Entrance