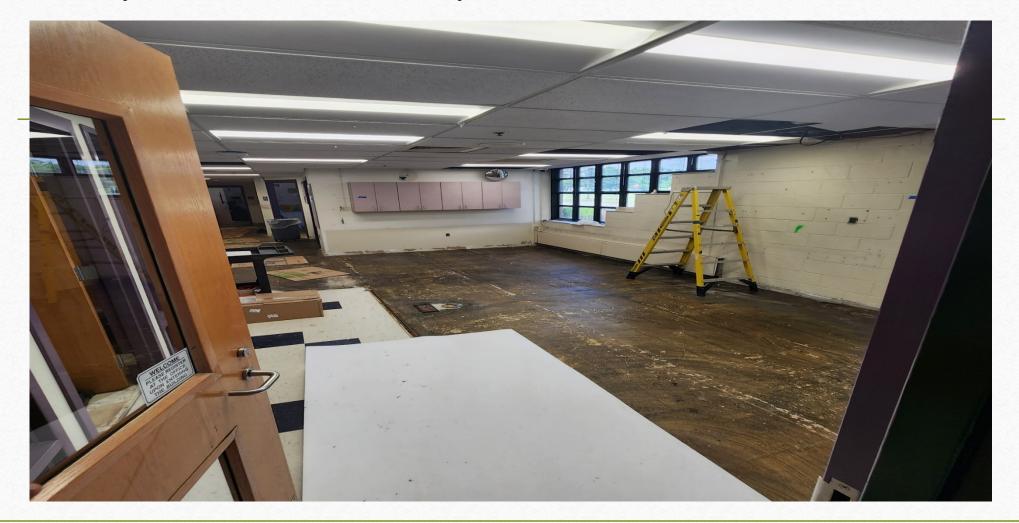

for review

#### Elkton High School – Tennis Courts

• Fabric and base pave coat have been completed

#### *Progress photos of some of these projects and others will be showcased in the Summer Projects 2023 Presentation*



# Summer Projects

#### Secure Entrances

Bainbridge Elementary School Bay View Elementary School Charlestown Elementary School North East Elementary School

#### **Turf Fields**

Elkton High School Rising High School

New Roof and Fence

Elkton Middle School

<u>Blended Virtual Program</u> (BVP) New Location at the <u>Administrative Service</u> <u>Center</u>

### Bainbridge Elementary School – Secure Entrance



#### Bainbridge Elementary School – Secure Entrance



#### Bay View Elementary School – Secure Entrance



#### Bay View Elementary School – Secure Entrance



#### Charlestown Elementary School – Secure Entrance





### North East Elementary School – Secure Entrance



#### North East Elementary School – Secure Entrance



#### Elkton Middle School – New Roof



### Elkton Middle School – New Roof



#### Elkton Middle School – Tree Removal and New Fence



## Elkton High School – New Tennis Courts



## Elkton High School – New Tennis Courts



### Elkton High School – Turf Football Field





## Rising Sun High School – Turf Football Field



### Rising Sun High School – Turf Football Field



### Blended Virtual Program (BVP) at The Administrative Service Center Building



## Blended Virtual Program (BVP) at The Administrative Service Center Building