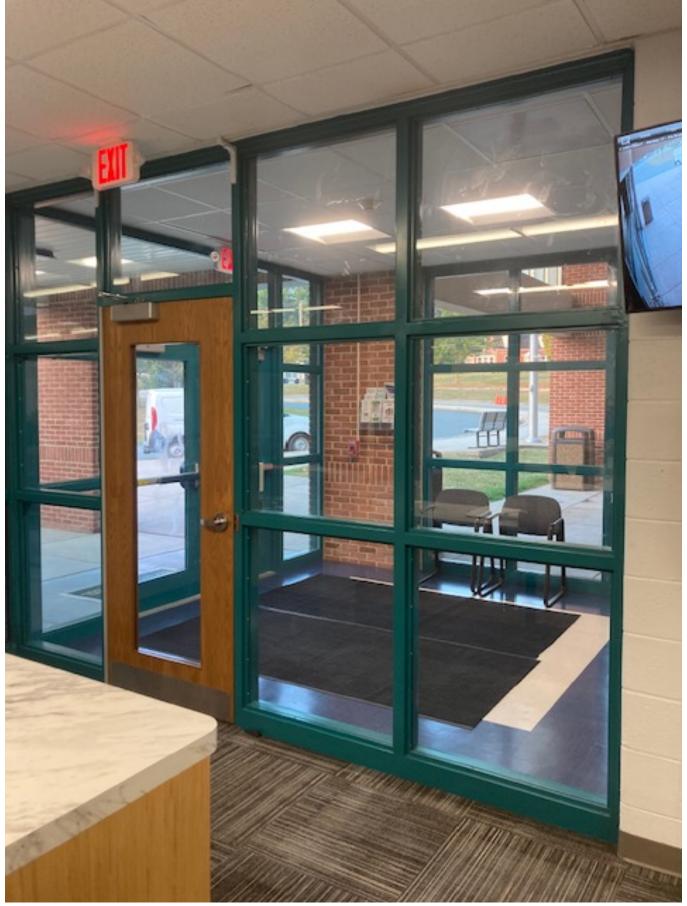

#### Bainbridge Elementary School, Bay View Elementary School, Charlestown Elementary School, North East Elementary School – Secure Entrance Projects

- Projects are 99% complete
- Minor punch-list items to be completed by the end of the month
- Progress photos attached

### Conowingo Elementary School – Secure Entrance

# Conowingo Elementary School – Secure Entrance