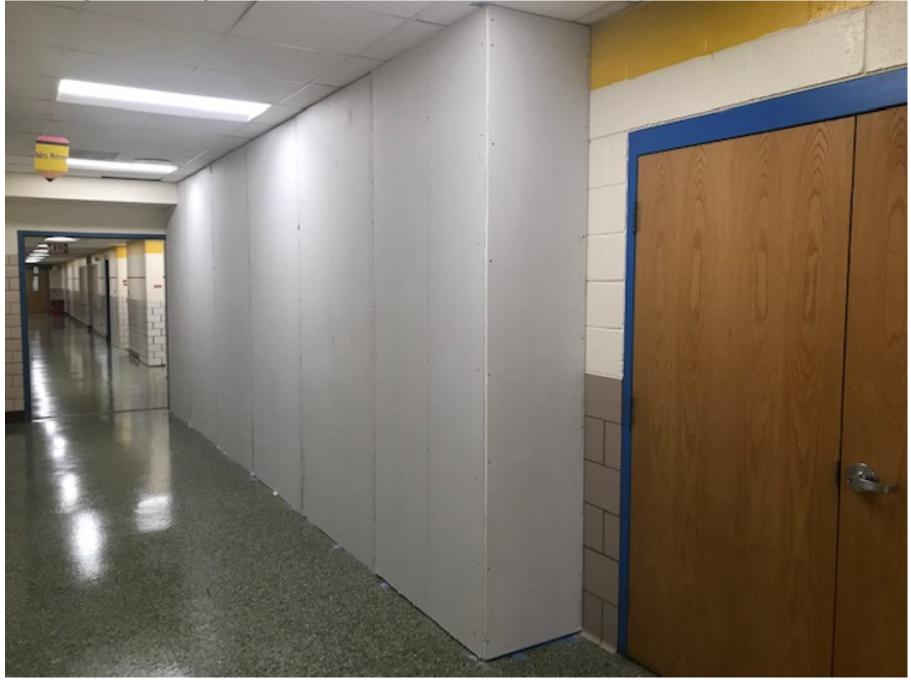

#### <u>Conowingo Elementary School, Rising Sun Elementary School – Secure</u> <u>Entrance Projects</u>

- Projects have begun
- Temporary separation walls are being constructed to isolate the construction areas from the rest of the school
- Both projects should run through February 2024
- Progress photos attached