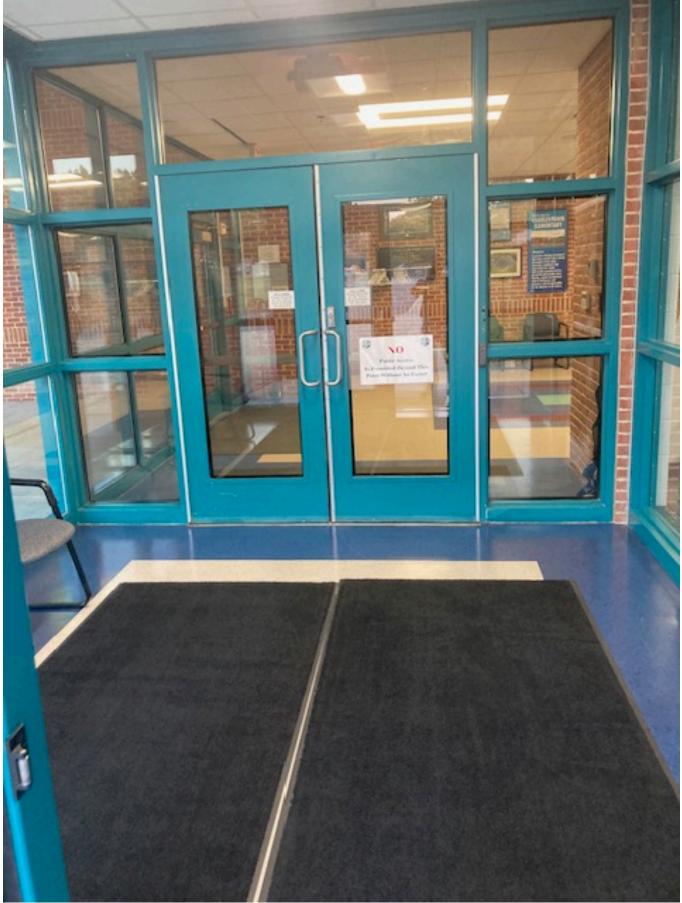

#### Bainbridge Elementary School, Bay View Elementary School, Charlestown Elementary School, North East Elementary School – Secure Entrance Projects

- Projects are 99% complete
- Minor punch-list items to be completed by the end of the month
- Progress photos attached

### Conowingo Elementary School – Secure Entrance

# Conowingo Elementary School – Secure Entrance