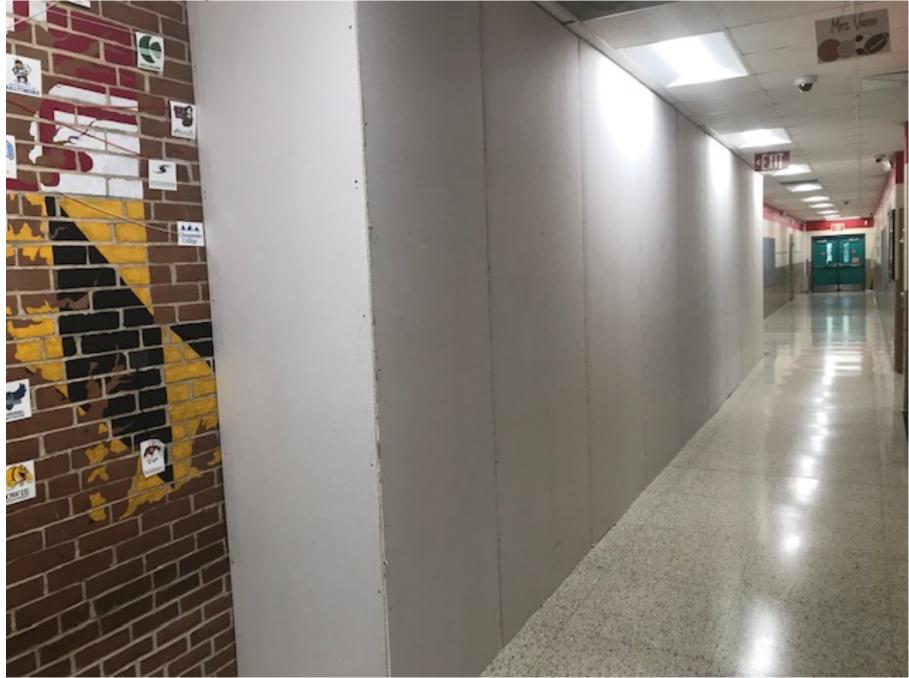

#### <u>Conowingo Elementary School, Rising Sun Elementary School – Secure</u> <u>Entrance Projects</u>

- Projects have begun
- Temporary separation walls are being constructed to isolate the construction areas from the rest of the school
- Both projects should run through February 2024
- Progress photos attached