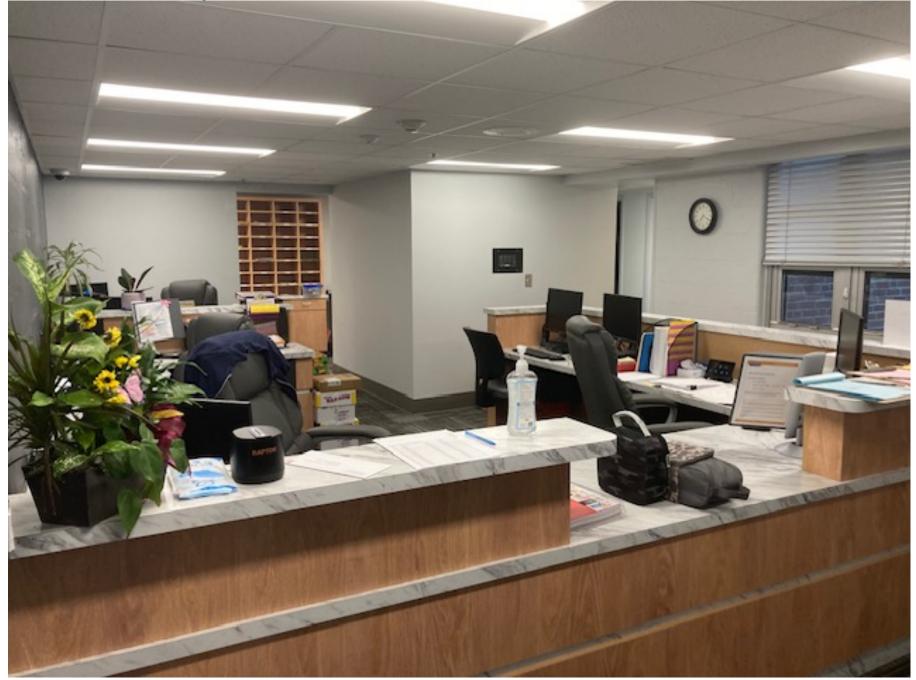

#### Bainbridge Elementary School, Bay View Elementary School, Charlestown Elementary School, North East Elementary School – Secure Entrance Projects

- Projects are 99% complete
- Minor punch-list items to be completed by the end of the month
- Progress photos attached

### **Rising Sun Elementary School – Secure Entrance**

# **Rising Sun Elementary School – Secure Entrance**