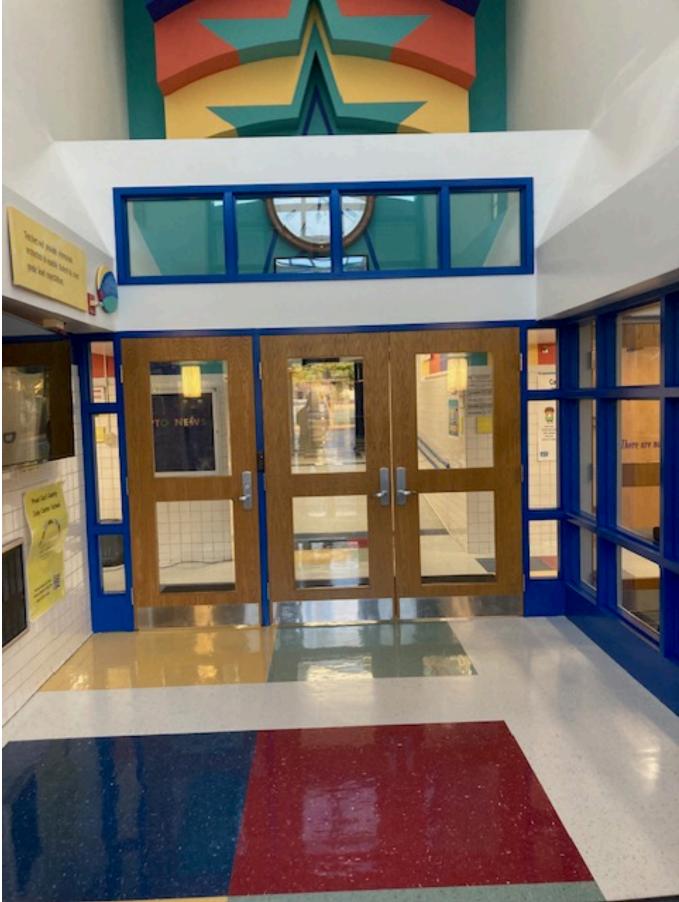

#### Bainbridge Elementary School, Bay View Elementary School, Charlestown Elementary School, North East Elementary School – Secure Entrance Projects

- Projects are 99% complete
- Minor punch-list items to be completed by the end of the month
- Progress photos attached

### Conowingo Elementary School – Secure Entrance

# Conowingo Elementary School – Secure Entrance