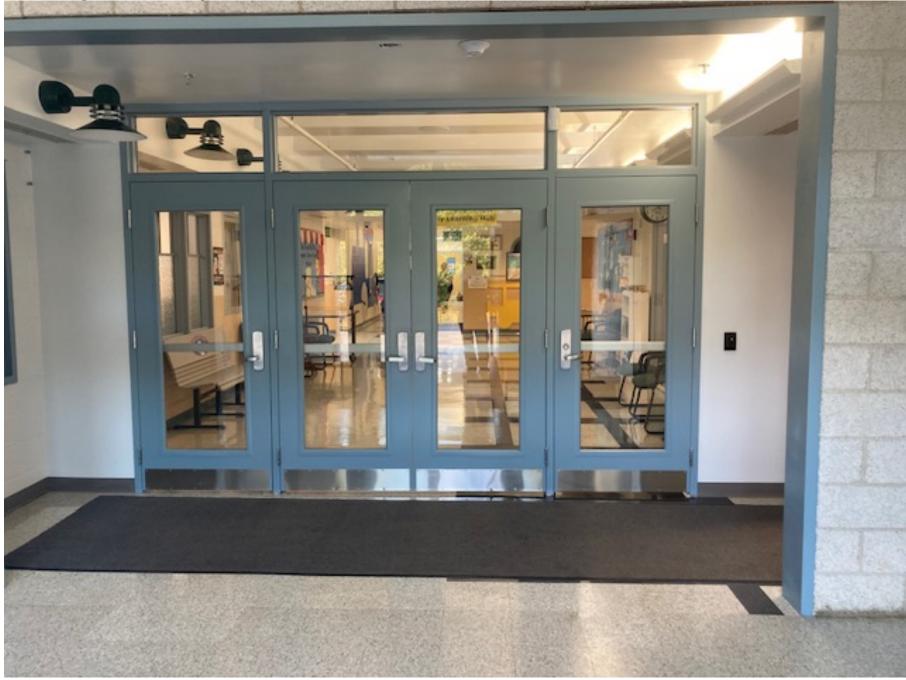

#### Bainbridge Elementary School, Bay View Elementary School, Charlestown Elementary School, North East Elementary School – Secure Entrance Projects

- Projects are 99% complete
- Minor punch-list items to be completed by the end of the month
- Progress photos attached

### Conowingo Elementary School – Secure Entrance

# Conowingo Elementary School – Secure Entrance