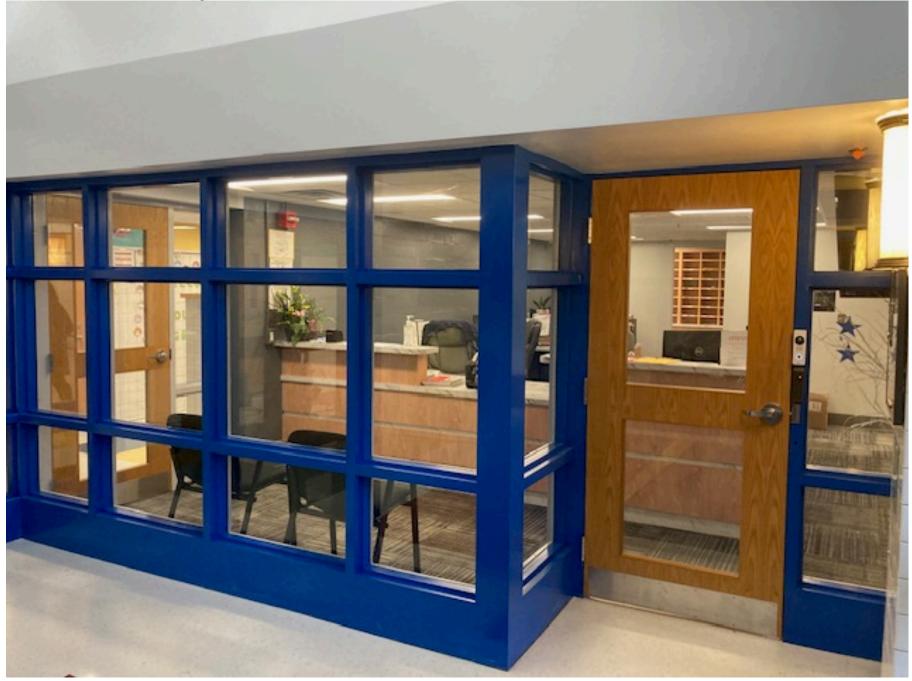

#### Bainbridge Elementary School, Bay View Elementary School, Charlestown Elementary School, North East Elementary School – Secure Entrance Projects

- Projects are 99% complete
- Minor punch-list items to be completed by the end of the month
- Progress photos attached

### Conowingo Elementary School – Secure Entrance

# Conowingo Elementary School – Secure Entrance