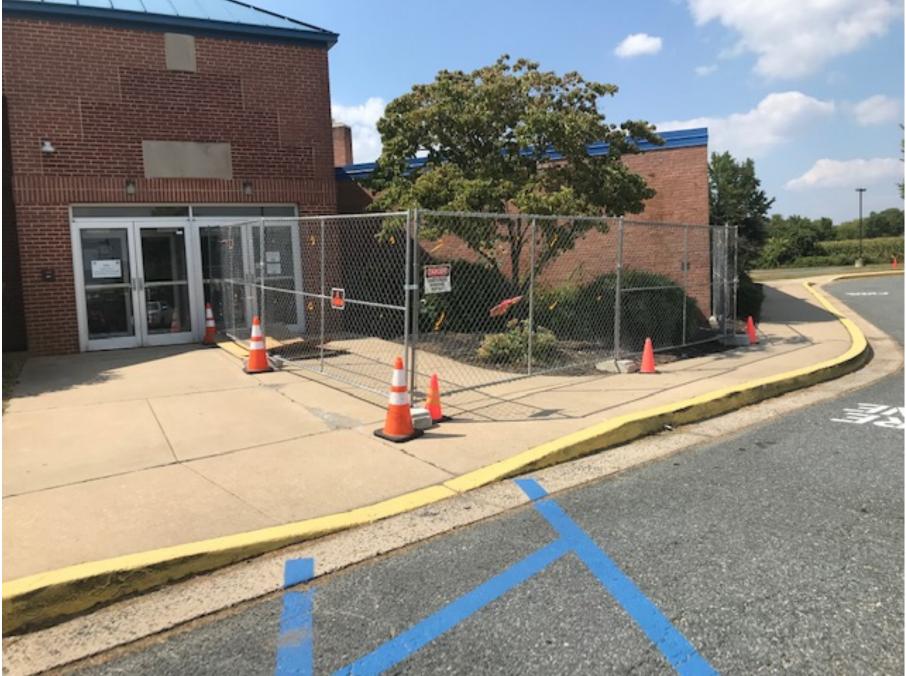

### **Rising Sun Elementary School – Secure Entrance**

# **Rising Sun Elementary School – Secure Entrance**