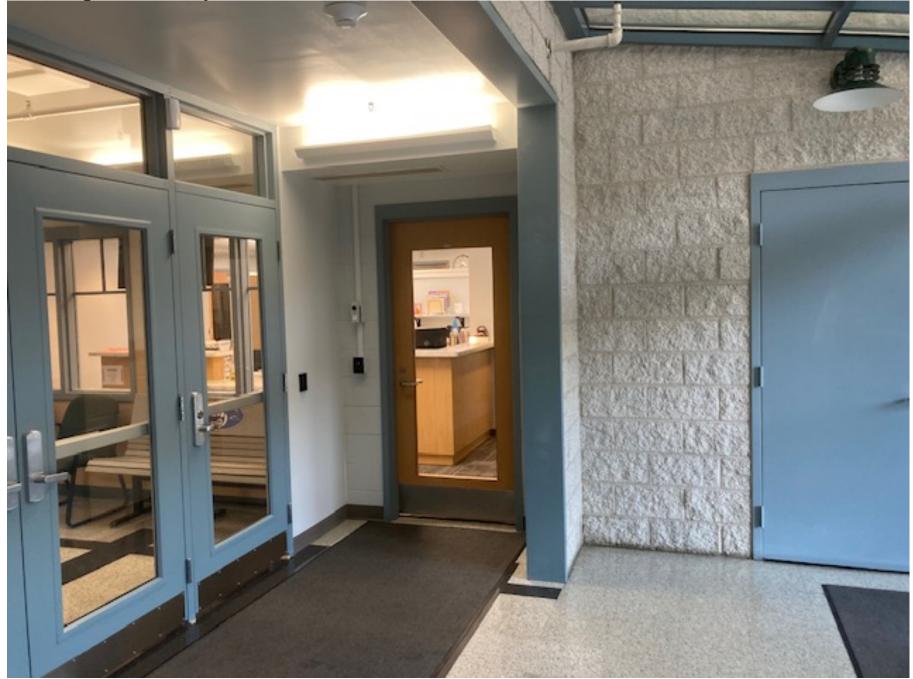

#### Bainbridge Elementary School, Bay View Elementary School, Charlestown Elementary School, North East Elementary School – Secure Entrance Projects

- Projects are 99% complete
- Minor punch-list items to be completed by the end of the month
- Progress photos attached

### Conowingo Elementary School – Secure Entrance

# Conowingo Elementary School – Secure Entrance