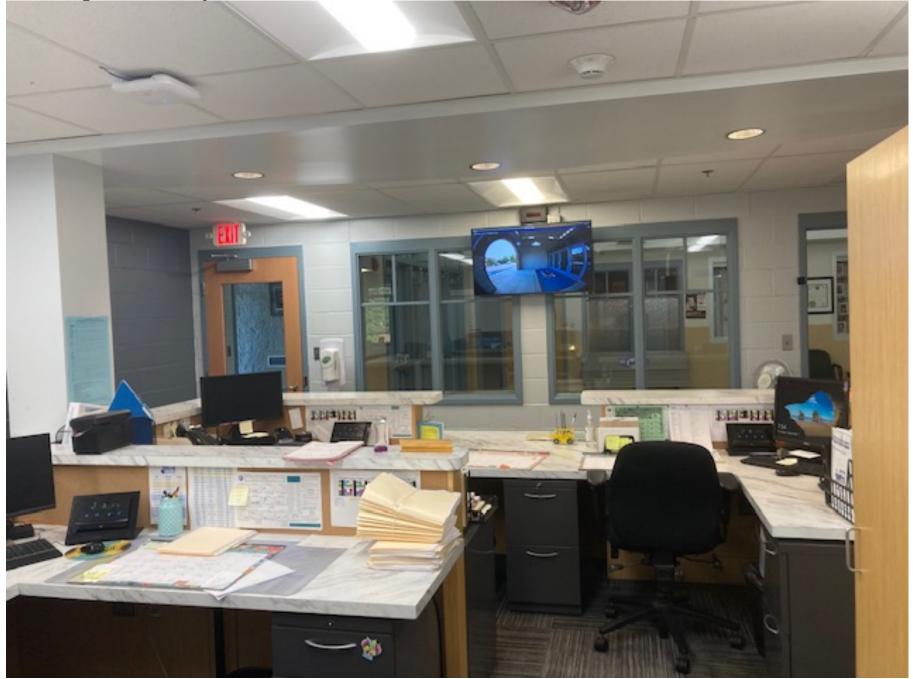

### **Rising Sun Elementary School – Secure Entrance**

# **Rising Sun Elementary School – Secure Entrance**