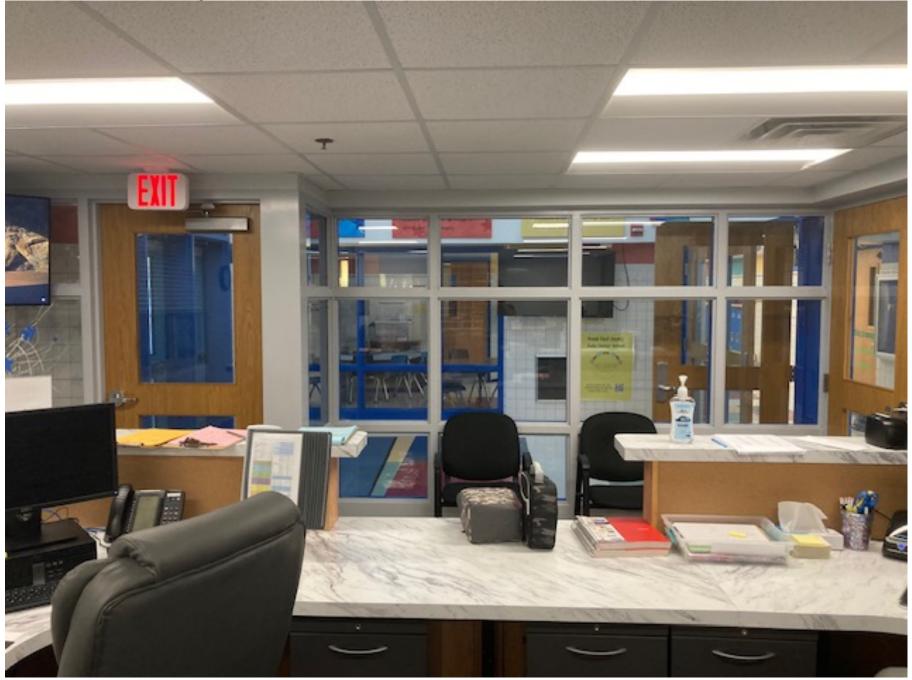

#### Bainbridge Elementary School, Bay View Elementary School, Charlestown Elementary School, North East Elementary School – Secure Entrance Projects

- Projects are 99% complete
- Minor punch-list items to be completed by the end of the month
- Progress photos attached

### **Rising Sun Elementary School – Secure Entrance**

# **Rising Sun Elementary School – Secure Entrance**