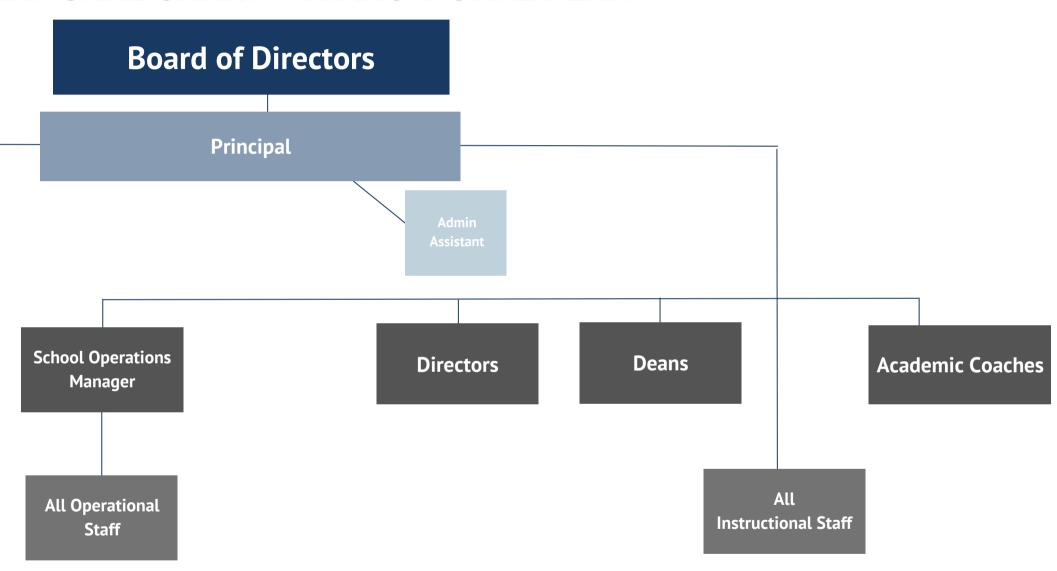

- *ii.* Formally notice Optima Foundation that we are not automatically renewing the contract.
- *iii.* Put out an RFP as soon as possible for other CMOs, ideally to have RFPs in hand by mid to late June and make a final decision as to future plan at July 18<sup>th</sup> board meeting. The ad hoc committee can continue working on a self management plan that will also be considered. (A committee would be formed to review these RFPs before the July 18<sup>th</sup> meeting (we could use the ad hoc committee plus input of principal for this))
- *iv.* Remove the Management company from the "family tree" allowing the principal to report directly and solely to the board of directors.
- v. Allow the principal to explore/hiring a vice principal to oversee school operations and discuss with the board what that looks like organizationally.
- *vi.* Put a policy in place that every vendor contract should go out for RFPs every 24 months with contracts never exceeding 36 months.
  - 1. Maria Wells motioned to approve the ad hoc committee's recommendation vi., put a policy in place that every vendor contract should go out for RFPs every 24 months with contracts never exceeding 36 months, with the vendor contract amount limited to those \$50,000 annually or higher. Seconded by Scott King, vote- unanimous.
  - 2. Withdrawn motion by Maria Wells not included per Roberts Rules of Order.
  - 3. Brandon Miller motioned to adopt the organizational structure per diagram given to the board by Kirsten Pendleton, noted as transitional plan, page 1, effective immediately, with board counsel taking any action to implement. Seconded by Maria Wells, vote unanimous. [Exhibit A]
  - **4.** Motion by Scott King to formally notice Optima that TCCA is not automatically renewing the current contract, seconded by Maria Wells. Vote: Brandon Miller, nay. Gary Uber, yes. Scott King, yes. Brandon Tucker, nay. Maria Wells, yes. Motion passed.
  - 5. Motion by Maria Wells to issue an RFP for other charter management organizations and explore self-management, seconded by Scott King. Vote-unanimous. (Gary Uber absent)
- g. Mr. Tucker noted that a Florida Sunshine training would be beneficial for the board and will be scheduled.
- h. Tabled per Mr. Tucker.
- i. Tabled per Ms. Wells.
- 12. Motion by Brandon Tucker to nominate Scott King as board Treasurer, seconded by Brandon Miller, vote- unanimous.
- 13. Meeting adjourned at 10:30 P.M.