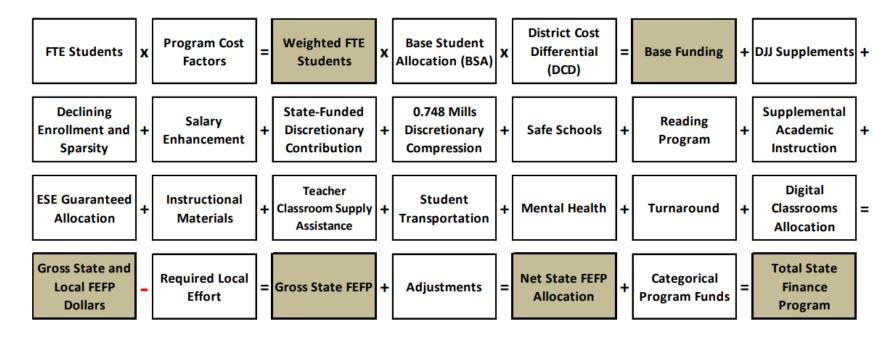

#### THE FEFP EQUATION

### STATE REVENUE = FEFP FLORIDA EDUCATION FINANCE PROGRAM

| A B                                               | С                    | D              | E F                                  | G                       | H                     |
|---------------------------------------------------|----------------------|----------------|--------------------------------------|-------------------------|-----------------------|
| 43 (Insert district number in cell Al, enter, the | _                    | r distric      |                                      | alculation Detail       |                       |
| ,                                                 |                      |                |                                      |                         |                       |
|                                                   |                      |                |                                      |                         |                       |
| Revenue Estimate                                  | Worksheet            | for            | Charter S                            | chool                   |                       |
| Based                                             | on the 2022-23 I     | EFP Fou        | rth Calculation                      |                         |                       |
| School District:                                  | Martin               |                |                                      |                         |                       |
| 2022-23 FEFP State and Local Funding              |                      |                |                                      |                         |                       |
| Base Student Allocation                           | \$4,587.4            | 10             | District Cost Differentia            | 1: 1.0164               |                       |
|                                                   | ,                    |                |                                      |                         | 2021                  |
|                                                   |                      |                | Program                              | Weighted                | Base Fu               |
| rogram                                            | Number o             | f FTF          | Cost Factor                          | (2) x (3)               | (WFTE 2               |
| (1)                                               | (2)                  |                | (3)                                  | (4)                     | (5                    |
| 101 Basic K-3                                     | <u></u>              |                | 1,126                                | 0.0000                  |                       |
| 111 Basic K-3 with ESE Services                   |                      |                | 1.126                                | 0.0000                  |                       |
| 102 Basic 4-8                                     |                      |                | 1.000                                | 0.0000                  | S                     |
| 112 Basic 4-8 with ESE Services                   |                      |                | 1.000                                | 0.0000                  | S                     |
| 103 Basic 9-12                                    |                      |                | 0.999                                | 0.0000                  | \$                    |
| 113 Basic 9-12 with ESE Services                  |                      |                | 0.999                                | 0.0000                  | \$                    |
| 254 ESE Level 4 (Grade Level PK-3)                |                      |                | 3.674                                | 0.0000                  | \$                    |
| 254 ESE Level 4 (Grade Level 4-8)                 |                      |                | 3.674                                | 0.0000                  | \$                    |
| 254 ESE Level 4 (Grade Level 9-12)                |                      |                | 3.674                                | 0.0000                  | \$                    |
| 255 ESE Level 5 (Grade Level PK-3)                |                      |                | 5.401                                | 0.0000                  | \$                    |
| 255 ESE Level 5 (Grade Level 4-8)                 |                      |                | 5.401                                | 0.0000                  | \$                    |
| 255 ESE Level 5 (Grade Level 9-12)                |                      |                | 5.401                                | 0.0000                  | \$                    |
| 130 ESOL (Grade Level PK-3)                       |                      |                | 1.206                                | 0.0000                  | \$                    |
| 130 ESOL (Grade Level 4-8)                        |                      |                | 1.206                                | 0.0000                  | \$                    |
| 130 ESOL (Grade Level 9-12)                       |                      |                | 1.206                                | 0.0000                  | \$                    |
| 300 Career Education (Grades 9-12)                |                      |                | 0.999                                | 0.0000                  | \$                    |
| Totals                                            | 0.00                 |                |                                      | 0.0000                  | \$                    |
|                                                   |                      |                |                                      |                         |                       |
| Letters in Parentheses Re                         | fer to Notes at B    | ottom of       | Worksheet:                           |                         |                       |
|                                                   |                      |                |                                      |                         |                       |
|                                                   |                      |                |                                      |                         |                       |
|                                                   |                      |                | Number of FTE                        |                         | 2022                  |
|                                                   | Charter schools show | ild contact ti | heir school district sponsor regard  | ng eligible FTE. Please |                       |
| Iditional FTE (a)                                 |                      |                | NOT equivalent to number of stude    |                         | Base Ft<br>(WFTE x BS |
|                                                   | cou                  | ses or prog    | rams. Please refer to footnote (a) L | event                   | `                     |
| Advanced Placement                                |                      |                |                                      |                         | \$                    |
| <u>Internatio</u> nal Baccalaureate               |                      |                |                                      |                         | \$                    |

# CHARTER SCHOOLS USE FDOE'S REVENUE WORKSHEET