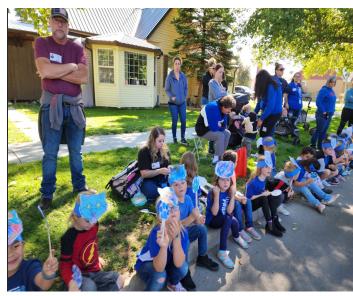

# Homecoming Parade:

Butte View students walking to the parade

Kindergarten:

1st grade

2nd grade

Link:October Newsletter