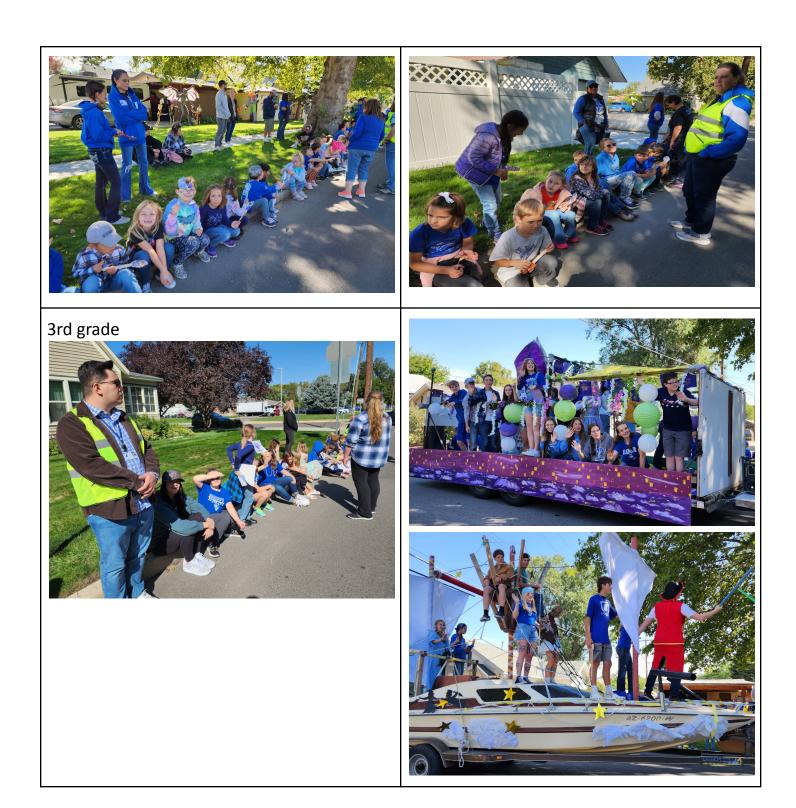

# Homecoming Parade:

Butte View students walking to the parade

Kindergarten:

1st grade

2nd grade

Link:October Newsletter