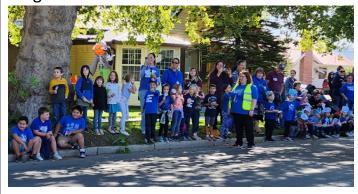

# Homecoming Parade:

Butte View students walking to the parade

Kindergarten:

1st grade

2nd grade

Link:October Newsletter