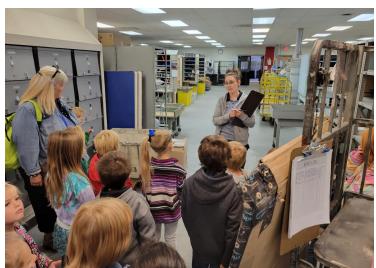

|
| Kindergarten                                                                 | 50                 | 12                 | 1                  |
| 1st Grade                                                                    | 37                 | 8                  | 0                  |
| 2nd Grade                                                                    | 43                 | 8                  | 2                  |
| 3rd Grade                                                                    | 43                 | 6                  | 2                  |

| 4th Grade | 29  | 5  | 2  |
|-----------|-----|----|----|
| 5th Grade | 0   | 9  | 2  |
| 6th Grade | 0   | 0  | 2  |
| Total     | 261 | 48 | 11 |
| 3 schools | 320 |    |    |

## Sweet Field Trip to the post office





# Homecoming Parade:

Butte View students walking to the parade



Kindergarten:





1st grade



2nd grade



Link:October Newsletter