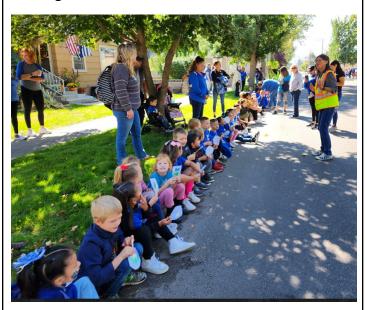

# Homecoming Parade:

Butte View students walking to the parade

Kindergarten:

1st grade

2nd grade

Link:October Newsletter