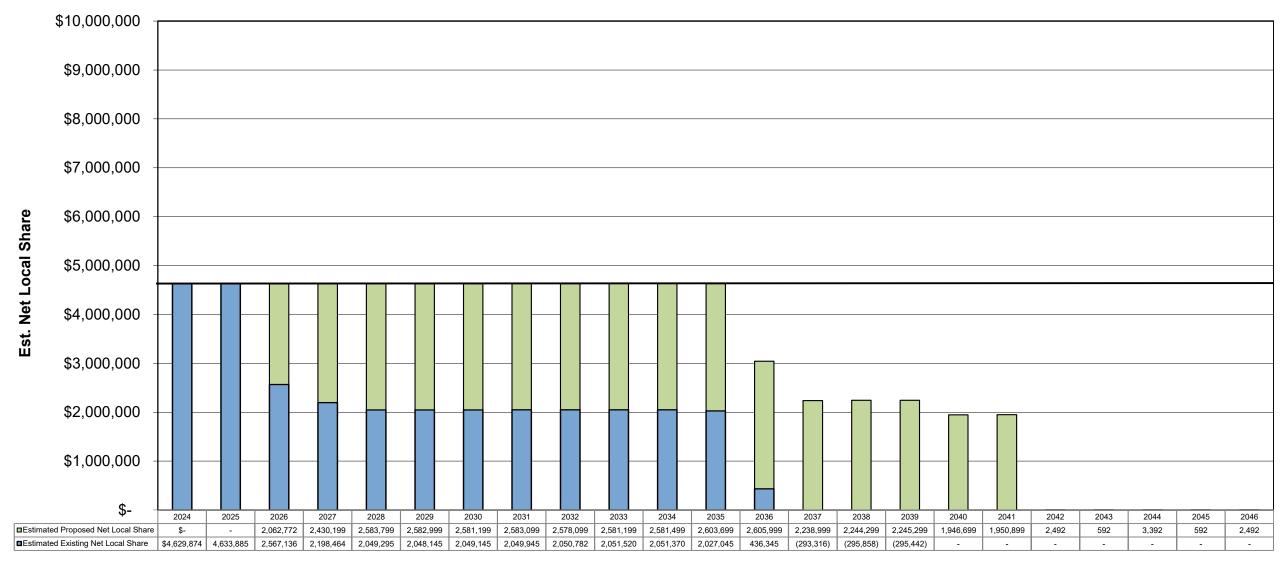

#### SUMMARY OF EXISTING BUILDING DEBT SERVICE

|                                | Α               | В              | C<br>(A+B)            | D                                | E                                     | F<br>(C-D-E)                 |           | G              | Н                     | l<br>(G+H)            | J                                     | K<br>(I-J)                   | L<br>(F+K)                                   |                  |
|--------------------------------|-----------------|----------------|-----------------------|----------------------------------|---------------------------------------|------------------------------|-----------|----------------|-----------------------|-----------------------|---------------------------------------|------------------------------|----------------------------------------------|------------------|
|                                |                 | Building Debt  | Excluding Capital C   | Outlay Projects                  |                                       | (= = -)                      |           |                |                       | Tax Certioraris       |                                       | (. 5)                        | (1.1.1)                                      |                  |
| Fiscal Year<br>Ending June 30: | Total Principal | Total Interest | Total Debt<br>Service | <u>Estimated</u><br>Building Aid | <u>Debt Service</u><br><u>Offsets</u> | Estimated Net<br>Local Share | <u>To</u> | otal Principal | <u>Total Interest</u> | Total Debt<br>Service | <u>Debt Service</u><br><u>Offsets</u> | Estimated Net<br>Local Share | TOTAL NET<br>LOCAL<br>SHARE FOR<br>BUILDINGS | \$ Change<br>(L) |
| 2024                           | \$ 4,460,000    | \$ 1,072,063   | \$ 5,532,063          | \$ 1,590,458                     | \$ -                                  | \$ 3,941,605                 | \$        | ,              | \$ 58,269             | \$ 688,269            | \$ -                                  | \$ 688,269                   | \$ 4,629,874                                 |                  |
| 2025                           | 4,410,000       | 1,148,001      | 5,558,001             | 1,610,184                        | -                                     | 3,947,816                    |           | 645,000        | 41,069                | 686,069               | -                                     | 686,069                      | 4,633,885                                    |                  |
| 2026                           | 2,425,000       | 997,325        | 3,422,325             | 1,422,880                        | -                                     | 1,999,445                    |           | 545,000        | 22,691                | 567,691               | -                                     | 567,691                      | 2,567,136                                    | (2,066,749)      |
| 2027                           | 2,490,000       | 928,575        | 3,418,575             | 1,422,880                        | -                                     | 1,995,695                    |           | 565,000        | 7,769                 | 572,769               | -                                     | 572,769                      | 2,568,464                                    | 1,328            |
| 2028                           | 2,615,000       | 857,175        | 3,472,175             | 1,422,880                        | -                                     | 2,049,295                    |           | -              | -                     | -                     | -                                     | -                            | 2,049,295                                    | (519,169)        |
| 2029                           | 2,690,000       | 781,025        | 3,471,025             | 1,422,880                        | -                                     | 2,048,145                    |           | -              | -                     | -                     | -                                     | -                            | 2,048,145                                    | (1,150)          |
| 2030                           | 2,770,000       | 702,025        | 3,472,025             | 1,422,880                        | -                                     | 2,049,145                    |           | -              | -                     | -                     | -                                     | -                            | 2,049,145                                    | 1,000            |
| 2031                           | 2,855,000       | 617,825        | 3,472,825             | 1,422,880                        | -                                     | 2,049,945                    |           | -              | -                     | -                     | -                                     | -                            | 2,049,945                                    | 800              |
| 2032                           | 2,945,000       | 528,663        | 3,473,663             | 1,422,880                        | -                                     | 2,050,782                    |           | -              | -                     | -                     | -                                     | -                            | 2,050,782                                    | 838              |
| 2033                           | 3,040,000       | 434,400        | 3,474,400             | 1,422,880                        | -                                     | 2,051,520                    |           | -              | -                     | -                     | -                                     | -                            | 2,051,520                                    | 738              |
| 2034                           | 3,140,000       | 334,250        | 3,474,250             | 1,422,880                        | -                                     | 2,051,370                    |           | -              | -                     | -                     | -                                     | -                            | 2,051,370                                    | (150)            |
| 2035                           | 3,220,000       | 229,925        | 3,449,925             | 1,422,880                        | -                                     | 2,027,045                    |           | -              | -                     | -                     | -                                     | -                            | 2,027,045                                    | (24,325)         |
| 2036                           | 1,745,000       | 114,225        | 1,859,225             | 1,422,880                        | -                                     | 436,345                      |           | -              | -                     | -                     | -                                     | -                            | 436,345                                      | (1,590,700)      |
| 2037                           | 905,000         | 48,725         | 953,725               | 1,247,041                        | -                                     | (293,316)                    |           | -              | -                     | -                     | -                                     | -                            | (293,316)                                    | (729,661)        |
| 2038                           | 80,000          | 5,200          | 85,200                | 381,058                          | -                                     | (295,858)                    | I         | -              | -                     | -                     | -                                     | -                            | (295,858)                                    | (2,542)          |
| 2039                           |                 |                |                       | 295,442                          |                                       | (295,442)                    | 1_        | -              |                       |                       |                                       |                              | (295,442)                                    | 416              |
| Totals                         | \$ 39,790,000   | \$ 8,799,401   | \$ 48,589,401         | \$ 20,775,864                    | \$ -                                  | \$ 27,813,537                | \$        | 2,385,000      | \$ 129,797            | \$ 2,514,797          | \$ -                                  | \$ 2,514,797                 | \$ 30,328,334                                |                  |

> /eew Updated: 9/6/2023 Printed: 9/6/2023

**Estimated Net Local Share of Existing Building Debt Service** (Includes Tax Certioraris)

Fiscal Year Ending June 30

/eew

Updated: 9/6/2023 Printed: 9/6/2023

Bernard P. Donegan, Inc.