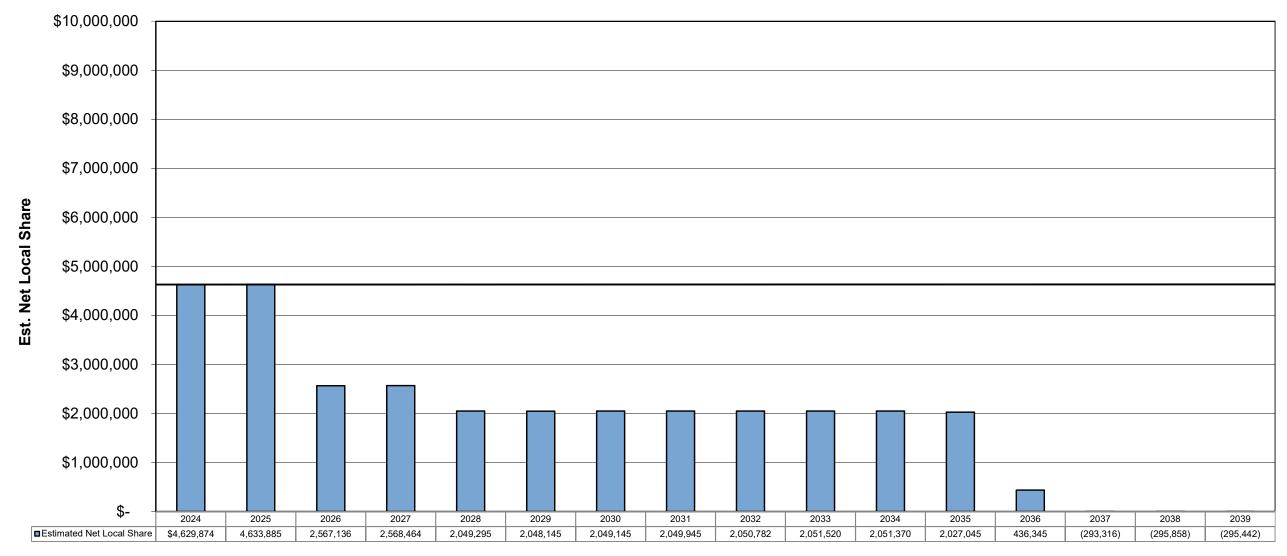

#### SUMMARY OF EXISTING BUILDING DEBT SERVICE

|                                | Α               | В              | C<br>(A+B)            | D                                | E                                     | F<br>(C-D-E)                 |           | G              | Н                     | l<br>(G+H)            | J                                     | K<br>(I-J)                   | L<br>(F+K)                                   |                  |
|--------------------------------|-----------------|----------------|-----------------------|----------------------------------|---------------------------------------|------------------------------|-----------|----------------|-----------------------|-----------------------|---------------------------------------|------------------------------|----------------------------------------------|------------------|
|                                |                 | Building Debt  | Excluding Capital C   | Outlay Projects                  |                                       | (= = -)                      |           |                |                       | Tax Certioraris       |                                       | (. 5)                        | (1.1.1)                                      |                  |
| Fiscal Year<br>Ending June 30: | Total Principal | Total Interest | Total Debt<br>Service | <u>Estimated</u><br>Building Aid | <u>Debt Service</u><br><u>Offsets</u> | Estimated Net<br>Local Share | <u>To</u> | otal Principal | <u>Total Interest</u> | Total Debt<br>Service | <u>Debt Service</u><br><u>Offsets</u> | Estimated Net<br>Local Share | TOTAL NET<br>LOCAL<br>SHARE FOR<br>BUILDINGS | \$ Change<br>(L) |
| 2024                           | \$ 4,460,000    | \$ 1,072,063   | \$ 5,532,063          | \$ 1,590,458                     | \$ -                                  | \$ 3,941,605                 | \$        | ,              | \$ 58,269             | \$ 688,269            | \$ -                                  | \$ 688,269                   | \$ 4,629,874                                 |                  |
| 2025                           | 4,410,000       | 1,148,001      | 5,558,001             | 1,610,184                        | -                                     | 3,947,816                    |           | 645,000        | 41,069                | 686,069               | -                                     | 686,069                      | 4,633,885                                    |                  |
| 2026                           | 2,425,000       | 997,325        | 3,422,325             | 1,422,880                        | -                                     | 1,999,445                    |           | 545,000        | 22,691                | 567,691               | -                                     | 567,691                      | 2,567,136                                    | (2,066,749)      |
| 2027                           | 2,490,000       | 928,575        | 3,418,575             | 1,422,880                        | -                                     | 1,995,695                    |           | 565,000        | 7,769                 | 572,769               | -                                     | 572,769                      | 2,568,464                                    | 1,328            |
| 2028                           | 2,615,000       | 857,175        | 3,472,175             | 1,422,880                        | -                                     | 2,049,295                    |           | -              | -                     | -                     | -                                     | -                            | 2,049,295                                    | (519,169)        |
| 2029                           | 2,690,000       | 781,025        | 3,471,025             | 1,422,880                        | -                                     | 2,048,145                    |           | -              | -                     | -                     | -                                     | -                            | 2,048,145                                    | (1,150)          |
| 2030                           | 2,770,000       | 702,025        | 3,472,025             | 1,422,880                        | -                                     | 2,049,145                    |           | -              | -                     | -                     | -                                     | -                            | 2,049,145                                    | 1,000            |
| 2031                           | 2,855,000       | 617,825        | 3,472,825             | 1,422,880                        | -                                     | 2,049,945                    |           | -              | -                     | -                     | -                                     | -                            | 2,049,945                                    | 800              |
| 2032                           | 2,945,000       | 528,663        | 3,473,663             | 1,422,880                        | -                                     | 2,050,782                    |           | -              | -                     | -                     | -                                     | -                            | 2,050,782                                    | 838              |
| 2033                           | 3,040,000       | 434,400        | 3,474,400             | 1,422,880                        | -                                     | 2,051,520                    |           | -              | -                     | -                     | -                                     | -                            | 2,051,520                                    | 738              |
| 2034                           | 3,140,000       | 334,250        | 3,474,250             | 1,422,880                        | -                                     | 2,051,370                    |           | -              | -                     | -                     | -                                     | -                            | 2,051,370                                    | (150)            |
| 2035                           | 3,220,000       | 229,925        | 3,449,925             | 1,422,880                        | -                                     | 2,027,045                    |           | -              | -                     | -                     | -                                     | -                            | 2,027,045                                    | (24,325)         |
| 2036                           | 1,745,000       | 114,225        | 1,859,225             | 1,422,880                        | -                                     | 436,345                      |           | -              | -                     | -                     | -                                     | -                            | 436,345                                      | (1,590,700)      |
| 2037                           | 905,000         | 48,725         | 953,725               | 1,247,041                        | -                                     | (293,316)                    |           | -              | -                     | -                     | -                                     | -                            | (293,316)                                    | (729,661)        |
| 2038                           | 80,000          | 5,200          | 85,200                | 381,058                          | -                                     | (295,858)                    | I         | -              | -                     | -                     | -                                     | -                            | (295,858)                                    | (2,542)          |
| 2039                           |                 |                |                       | 295,442                          |                                       | (295,442)                    | 1_        | -              |                       |                       |                                       |                              | (295,442)                                    | 416              |
| Totals                         | \$ 39,790,000   | \$ 8,799,401   | \$ 48,589,401         | \$ 20,775,864                    | \$ -                                  | \$ 27,813,537                | \$        | 2,385,000      | \$ 129,797            | \$ 2,514,797          | \$ -                                  | \$ 2,514,797                 | \$ 30,328,334                                |                  |

> /eew Updated: 9/6/2023 Printed: 9/6/2023

**Estimated Net Local Share of Existing Building Debt Service** (Includes Tax Certioraris)

Fiscal Year Ending June 30

/eew

Updated: 9/6/2023 Printed: 9/6/2023

Bernard P. Donegan, Inc.