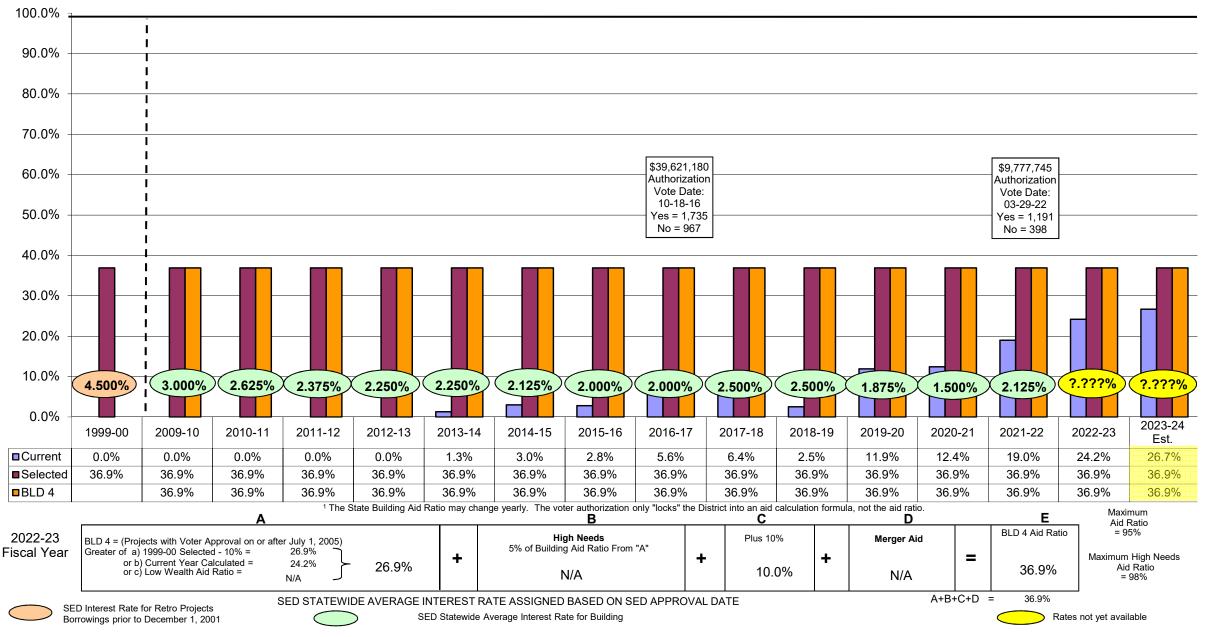

Enhanced Building Aid Ratio:

Each year the <u>Current</u> Building Aid Ratio is calculated based on statistics that are 3 years old as provided by the NYS Office of Real Property Services. (Please refer to Appendix A for a History of State Building Aid Ratios.) Based on the current NYS Education Law, the Building Aid Ratio will not drop below the Selected Aid Ratio. Some School Districts may be eligible for more than the Selected Aid Ratio. For School Districts that are eligible for more, the formula will change from year to year. The Building Aid formula is based on the date of the voter referendum.

Est. 2023-24

36.9%

(3)Vote Date:December 2023(4)SED Approval:January 2025(5)Certificate of Substantial Completion Date:Fall 2026(6)Final Cost Report Submittal:December 2026(7)First Borrowing:June 2025

(8) First Interest: June 2026
(9) First Principal: June 2026

Includes:

\$25,355,000 Authorization - Vote 03-21-02 \$39,621,180 Authorization - Vote 10-18-16 \$1,350,000 Tax Certiorari, 2010

\$7,655,819 Tax Certiorari bonds, 2007 \$9,777,745 Authorization - Vote 03-29-22