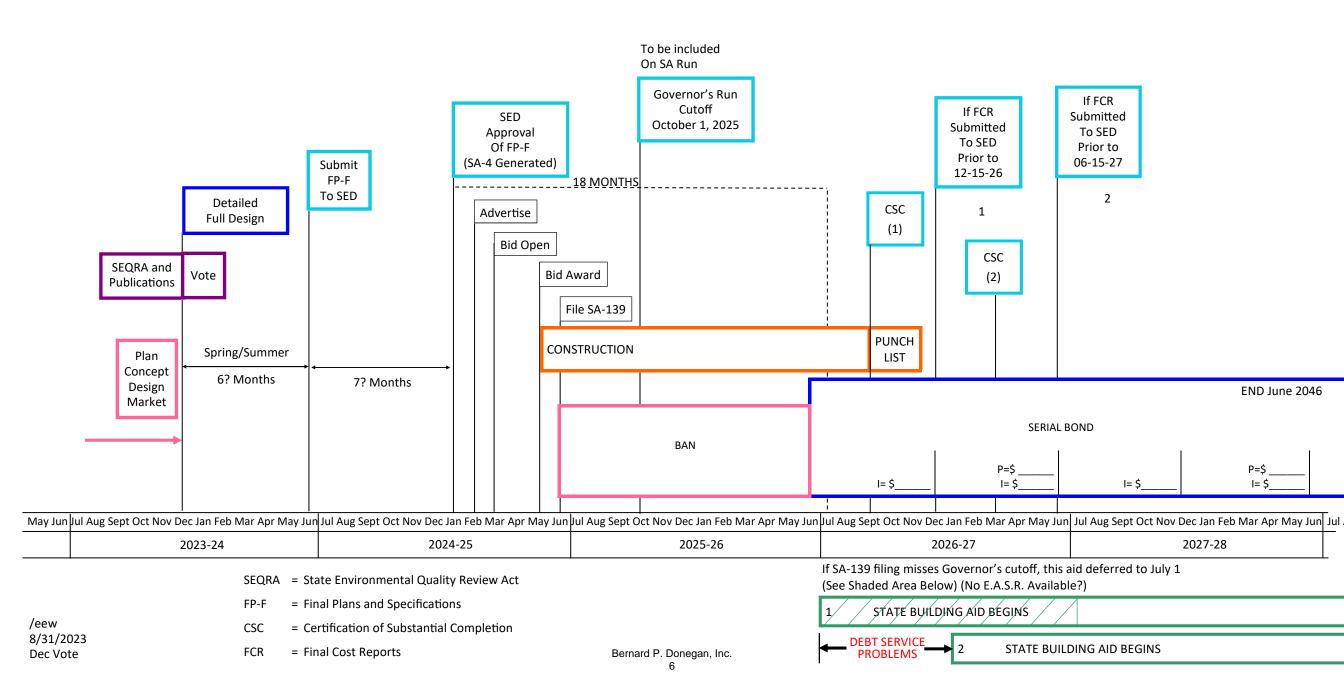

# CAPITAL PROJECT PLANNING TIMELINE (GENERALIZED) (DECEMBER 2023 VOTE)

Est. 2023-24

36.9%

(3)Vote Date:December 2023(4)SED Approval:January 2025(5)Certificate of Substantial Completion Date:Fall 2026(6)Final Cost Report Submittal:December 2026(7)First Borrowing:June 2025

(8) First Interest: June 2026
(9) First Principal: June 2026