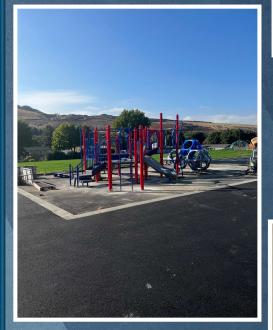

# Weekly Report: Ridge View Elementary School October 9, 2023 thru October 13, 2023

#### **Ridge View Elementary**

Report Number: 60

Average Temperature: 55°F Week's Precipitation: 0.03 in Average Wind speed: 5 mph

## **Project Team**

#### **Owner**

Kennewick School District 1000 W Fourth Ave. Kennewick, WA 99336

Ryan Jones Owner

#### **Architect**

Design West Architects 830 N Columbia Center Blvd Suite E Kennewick, WA 99336

Mike Weber Architect

#### **General Contractor**

#### **Chervenell Construction**

107422 E Detrick PR SE Kennewick, WA 99338

PH: 509.735.3377 www.chervenell.com

Paul Hamada Project Manager

Dalton Taylor Project Engineer

Robert Palmer Superintendent

# **Door & Hardware Install Ongoing**



# Exterior Basketball Court



# **Play Toy Install Ongoing**



# Sheet Vinyl Install 2<sup>nd</sup> Floor Starting