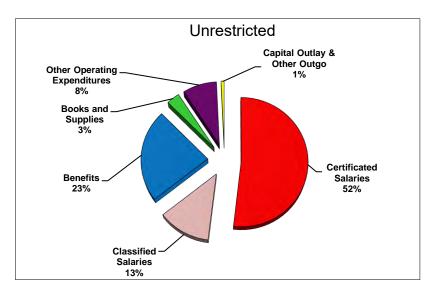

## **General Fund Operating Expenditure Components**

The General Fund is used for the majority of the functions within the District. As illustrated below, salaries and benefits comprise of approximately 88% of the District's unrestricted budget, and approximately 79% of the total General Fund budget.

| Description                                                 | Unrestricted | Combined     |
|-------------------------------------------------------------|--------------|--------------|
| Certificated Salaries                                       | \$30,986,414 | \$34,295,418 |
| Classified Salaries                                         | \$7,455,998  | \$9,934,068  |
| Benefits (Payroll Taxes and Health & Welfare Contributions) | \$13,851,618 | \$17,923,223 |
| Books and Supplies                                          | \$1,939,387  | \$4,059,075  |
| Other Operating Expenditures                                | \$5,038,496  | \$10,279,866 |
| Capital Outlay                                              | \$208,228    | \$393,663    |
| Other Outgo (Excludes Indirect Cost Transfers)              | \$235,799    | \$1,711,850  |
| TOTAL                                                       | \$59,715,940 | \$78,597,163 |