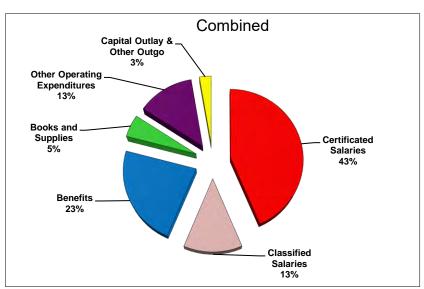

## **General Fund Operating Expenditure Components**

The General Fund is used for the majority of the functions within the District. As illustrated below, salaries and benefits comprise of approximately 88% of the District's unrestricted budget, and approximately 79% of the total General Fund budget.

| Description                                                 | Unrestricted | Combined     |
|-------------------------------------------------------------|--------------|--------------|
| Certificated Salaries                                       | \$30,986,414 | \$34,295,418 |
| Classified Salaries                                         | \$7,455,998  | \$9,934,068  |
| Benefits (Payroll Taxes and Health & Welfare Contributions) | \$13,851,618 | \$17,923,223 |
| Books and Supplies                                          | \$1,939,387  | \$4,059,075  |
| Other Operating Expenditures                                | \$5,038,496  | \$10,279,866 |
| Capital Outlay                                              | \$208,228    | \$393,663    |
| Other Outgo (Excludes Indirect Cost Transfers)              | \$235,799    | \$1,711,850  |
| TOTAL                                                       | \$59,715,940 | \$78,597,163 |