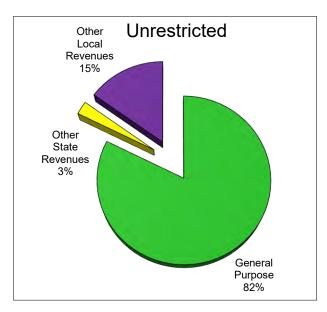

## **General Fund Revenue Components**

The District receives funding for its general operations from various sources. The types of major funding sources are illustrated below:

| Description                                 | Unrestricted | Combined     |
|---------------------------------------------|--------------|--------------|
| General Purpose Revenue (Taxes & State Aid) | \$57,517,018 | \$57,517,018 |
| Federal Revenues                            | \$0          | \$1,197,516  |
| Other State Revenues                        | \$1,797,473  | \$4,063,144  |
| Other Local Revenues                        | \$10,588,581 | \$13,956,235 |
| TOTAL                                       | \$69,903,072 | \$76,733,913 |

The key component of general purpose revenue is local property tax, since the District receives property tax revenues that exceed the allocated state per ADA income guarantees; thus, the District is considered a "Basic Aid" district. Due to the fact that the District is "Basic Aid" the increase in ADA from 2015-16 does not significantly impact operating revenues, but does significantly increase operating expenditures.