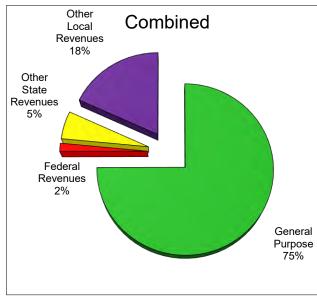

## **General Fund Revenue Components**

The District receives funding for its general operations from various sources. The types of major funding sources are illustrated below:

| Description                                 | Unrestricted | Combined     |
|---------------------------------------------|--------------|--------------|
| General Purpose Revenue (Taxes & State Aid) | \$57,517,018 | \$57,517,018 |
| Federal Revenues                            | \$0          | \$1,197,516  |
| Other State Revenues                        | \$1,797,473  | \$4,063,144  |
| Other Local Revenues                        | \$10,588,581 | \$13,956,235 |
| TOTAL                                       | \$69,903,072 | \$76,733,913 |

The key component of general purpose revenue is local property tax, since the District receives property tax revenues that exceed the allocated state per ADA income guarantees; thus, the District is considered a "Basic Aid" district. Due to the fact that the District is "Basic Aid" the increase in ADA from 2015-16 does not significantly impact operating revenues, but does significantly increase operating expenditures.