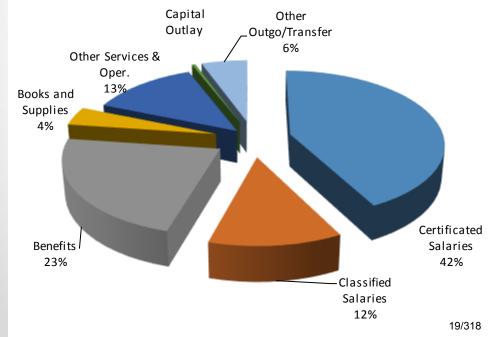

#### **2016-17 Total General Fund Expenditures**

| DESCRIPTION                 | UNRESTRICTED | COMBINED     |
|-----------------------------|--------------|--------------|
| Certificated Salaries       | \$31,873,593 | \$35,283,075 |
| Classified Salaries         | 7,556,828    | 10,018,095   |
| Employee Benefits           | 13,871,620   | 18,947,048   |
| Books and Supplies          | 1,957,764    | 3,376,632    |
| Other Services & Operations | 5,335,538    | 10,683,377   |
| Capital Outlay              | 222,068      | 356,165      |
| Other Outgo/Transfer        | 2,585,506    | 4,610,009    |
| TOTAL                       | \$63,402,917 | \$83,274,400 |

#### **Total General Fund Expenditures: 2016-17 Unaudited Actuals**

# 2016-17 Combined General Fund Expenditures

| DESCRIPTION            | UNRESTRICTED | COMBINED     |
|------------------------|--------------|--------------|
| Certificated Salaries  | \$31,873,593 | \$35,283,075 |
| Classified Salaries    | 7,556,828    | 10,018,095   |
| Benefits               | 13,871,620   | 18,947,048   |
| Books and Supplies     | 1,957,764    | 3,376,632    |
| Other Services & Oper. | 5,335,538    | 10,683,377   |
| Capital Outlay         | 222,068      | 356,165      |
| Other Outgo/Transfer   | 2,585,506    | 4,610,009    |
| TOTAL                  | \$63,402,917 | \$83,274,400 |

\$64,248,218 or 77.7% of total expenditures