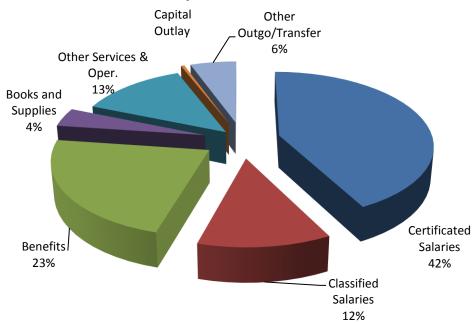

The General Fund is used for the majority of the functions within the District. As illustrated below, salaries and benefits comprise of approximately 88% of the District's budget, and approximately 77% of the total General Fund budget. Next page shows a graphical description of expenditures by percentage:

#### **2016-17 Total General Fund Expenditures**

| DESCRIPTION                 | UNRESTRICTED | COMBINED     |
|-----------------------------|--------------|--------------|
| Certificated Salaries       | \$31,873,593 | \$35,283,075 |
| Classified Salaries         | 7,556,828    | 10,018,095   |
| Employee Benefits           | 13,871,620   | 18,947,048   |
| Books and Supplies          | 1,957,764    | 3,376,632    |
| Other Services & Operations | 5,335,538    | 10,683,377   |
| Capital Outlay              | 222,068      | 356,165      |
| Other Outgo/Transfer        | 2,585,506    | 4,610,009    |
| TOTAL                       | \$63,402,917 | \$83,274,400 |

#### **Total General Fund Expenditures: 2016-17 Unaudited Actuals**