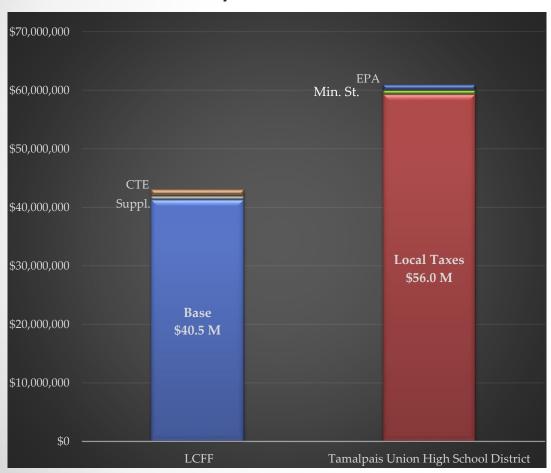

#### **Financial Components:**

- ❖ Actual P-2 ADA, excluding MCOE ADA was **4,468**, which was an increase of **225 ADA** from prior year.
- Property Taxes received (net of LCFF transfers) during 2016-17 was \$56.54 million, an increase of \$3.70 million from prior year.
- ❖ Parcel Tax received during 2016-17 was \$9.68 million, a \$0.26 million increase from prior year.
- Unrestricted Lottery revenues was funded at \$143.05-Per-ADA, and Restricted Lottery was funded at \$44.73-Per-ADA, a reduction of \$3.0-Per-ADA (Unrestricted) and \$1.3-Per-ADA (Restricted)
- Except as illustrated under Contributions to Restricted Programs, all federal and state restricted categorical programs are self-funded

# Components: Funding Factors (continued)

| <ul><li>State Aid</li></ul>                               | \$<br>704,071    |
|-----------------------------------------------------------|------------------|
| Education Protection Account Revenue                      | \$<br>899,572    |
| <ul> <li>Prior Year EPA Adjustments</li> </ul>            | \$<br>502        |
| <ul> <li>Property Taxes</li> </ul>                        | \$<br>56,542,027 |
| <ul> <li>General Purpose Revenue</li> </ul>               | \$<br>58,146,172 |
| Less: LCFF Transfers                                      | \$<br>357,000    |
| <ul> <li>General Purpose Revenue: General Fund</li> </ul> | \$<br>57,789,172 |