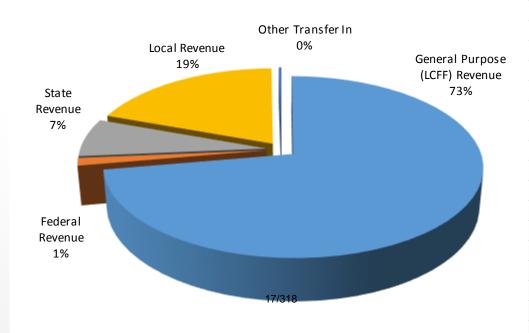

| DESCRIPTION                    | UNRESTRICTED | COMBINED     |
|--------------------------------|--------------|--------------|
| General Purpose (LCFF) Revenue | \$57,789,172 | \$57,789,172 |
| Federal Revenue                | \$0          | \$1,089,075  |
| State Revenue                  | \$1,881,433  | \$5,505,350  |
| Local Revenue                  | \$10,844,853 | \$15,376,611 |
| Other Transfer In              | \$200,501    | \$200,501    |
| TOTAL                          | \$70,715,960 | \$79,960,710 |

**Total General Fund Revenues: 2016-17 Unaudited Actuals** 

<u>Unrestricted General Fund Expenditures & Contributions & Transfers</u>: An increase of **\$1,435,107** in Expenditures over Second Interim estimates is primarily due to:

### 2016-17 Combined General Fund: Revenues

| DESCRIPTION                    | UNRESTRICTED | COMBINED     |
|--------------------------------|--------------|--------------|
| General Purpose (LCFF) Revenue | \$57,789,172 | \$57,789,172 |
| Federal Revenue                | \$0          | \$1,089,075  |
| State Revenue                  | \$1,881,433  | \$5,505,350  |
| Local Revenue                  | \$10,844,853 | \$15,376,611 |
| Other Transfer In              | \$200,501    | \$200,501    |
| TOTAL                          | \$70,715,960 | \$79,960,710 |

#### **Total General Fund Revenues: 2016-17 Unaudited Actuals**