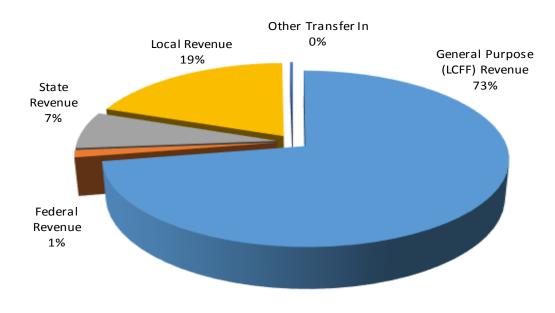

<u>Unrestricted General Fund Revenue Components</u>: The District receives funding for its general operations from various sources. A net revenue **increase of \$612,387** over the Second Interim projects was due to additional funding from additional property tax collections, unanticipated prior-year state revenues and increased local grant collections. The types of major funding sources are illustrated on the next page.

| DESCRIPTION                    | UNRESTRICTED | COMBINED     |
|--------------------------------|--------------|--------------|
| General Purpose (LCFF) Revenue | \$57,789,172 | \$57,789,172 |
| Federal Revenue                | \$0          | \$1,089,075  |
| State Revenue                  | \$1,881,433  | \$5,505,350  |
| Local Revenue                  | \$10,844,853 | \$15,376,611 |
| Other Transfer In              | \$200,501    | \$200,501    |
| TOTAL                          | \$70,715,960 | \$79,960,710 |

**Total General Fund Revenues: 2016-17 Unaudited Actuals** 

<u>Unrestricted General Fund Expenditures & Contributions & Transfers</u>: An increase of **\$1,435,107** in Expenditures over Second Interim estimates is primarily due to: