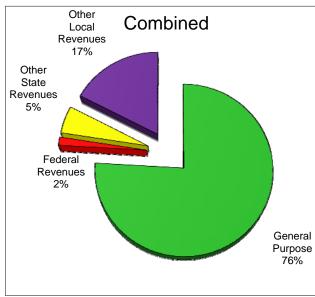

## **General Fund Revenue Components**

The District receives funding for its general operations from various sources. The types of major funding sources are illustrated below:

| Description                                 | Unrestricted | Combined     |
|---------------------------------------------|--------------|--------------|
| General Purpose Revenue (Taxes & State Aid) | \$57,252,889 | \$57,252,889 |
| Federal Revenues                            | \$0          | \$1,172,842  |
| Other State Revenues                        | \$1,794,047  | \$3,892,385  |
| Other Local Revenues                        | \$10,402,194 | \$13,102,203 |
| TOTAL                                       | \$69,449,130 | \$75,420,319 |

The key component of general purpose revenue is local property tax, since the District receives property tax revenues that exceed the allocated state per ADA income guarantees; thus, the District is considered a "Basic Aid" district. Due to the fact that the District is "Basic Aid" the increase in ADA from 2015-16 does not significantly impact operating revenues, but does significantly increase operating expenditures.