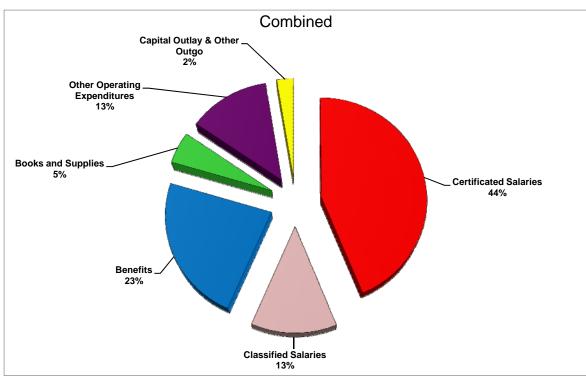

### **Operating Expenditure Components**

The General Fund is used for the majority of the functions within the District. As illustrated below, salaries and benefits comprise of approximately 88% of the District's unrestricted budget, and approximately 80% of the total General Fund budget.

| Description                                                 | Unrestricted | Combined     |
|-------------------------------------------------------------|--------------|--------------|
| Certificated Salaries                                       | \$30,980,567 | \$34,248,123 |
| Classified Salaries                                         | \$7,443,324  | \$9,912,527  |
| Benefits (Payroll Taxes and Health & Welfare Contributions) | \$13,919,245 | \$18,008,596 |
| Books and Supplies                                          | \$1,992,777  | \$3,919,348  |
| Other Operating Expenditures                                | \$5,043,399  | \$10,026,293 |
| Capital Outlay                                              | \$199,922    | \$344,803    |
| Other Outgo (Excludes Indirect Cost Transfers)              | \$235,799    | \$1,676,034  |
| TOTAL                                                       | \$59,815,033 | \$78,135,724 |

Following is a graphical representation of expenditures by percentage: