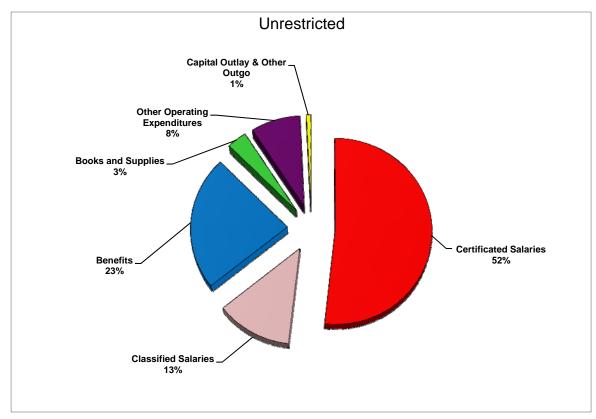

### **Operating Expenditure Components**

The General Fund is used for the majority of the functions within the District. As illustrated below, salaries and benefits comprise of approximately 88% of the District's unrestricted budget, and approximately 80% of the total General Fund budget.

| Description                                                 | Unrestricted | Combined     |
|-------------------------------------------------------------|--------------|--------------|
| Certificated Salaries                                       | \$30,980,567 | \$34,248,123 |
| Classified Salaries                                         | \$7,443,324  | \$9,912,527  |
| Benefits (Payroll Taxes and Health & Welfare Contributions) | \$13,919,245 | \$18,008,596 |
| Books and Supplies                                          | \$1,992,777  | \$3,919,348  |
| Other Operating Expenditures                                | \$5,043,399  | \$10,026,293 |
| Capital Outlay                                              | \$199,922    | \$344,803    |
| Other Outgo (Excludes Indirect Cost Transfers)              | \$235,799    | \$1,676,034  |
| TOTAL                                                       | \$59,815,033 | \$78,135,724 |

Following is a graphical representation of expenditures by percentage: