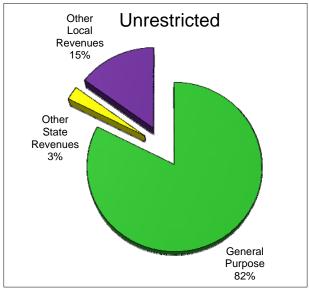

## **General Fund Revenue Components**

The District receives funding for its general operations from various sources. The types of major funding sources are illustrated below:

| Description                                 | Unrestricted | Combined     |
|---------------------------------------------|--------------|--------------|
| General Purpose Revenue (Taxes & State Aid) | \$57,252,889 | \$57,252,889 |
| Federal Revenues                            | \$0          | \$1,172,842  |
| Other State Revenues                        | \$1,794,047  | \$3,892,385  |
| Other Local Revenues                        | \$10,402,194 | \$13,102,203 |
| TOTAL                                       | \$69,449,130 | \$75,420,319 |

The key component of general purpose revenue is local property tax, since the District receives property tax revenues that exceed the allocated state per ADA income guarantees; thus, the District is considered a "Basic Aid" district. Due to the fact that the District is "Basic Aid" the increase in ADA from 2015-16 does not significantly impact operating revenues, but does significantly increase operating expenditures.