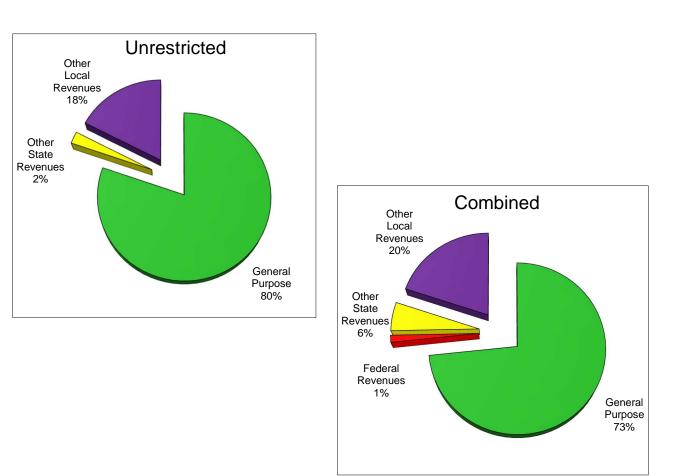

# **General Fund Revenue Components**

The District receives funding for its general operations from various sources. A summary of the major funding sources is illustrated below:

| Description                    | Unrestricted | Combined     |  |
|--------------------------------|--------------|--------------|--|
| General Purpose Revenue (LCFF) | \$63,666,385 | \$63,666,385 |  |
| Federal Revenues               | \$0          | \$1,169,181  |  |
| Other State Revenues           | \$1,821,575  | \$4,691,972  |  |
| Other Local Revenues           | \$13,840,595 | \$17,288,728 |  |
| TOTAL                          | \$79,328,555 | \$86,816,266 |  |