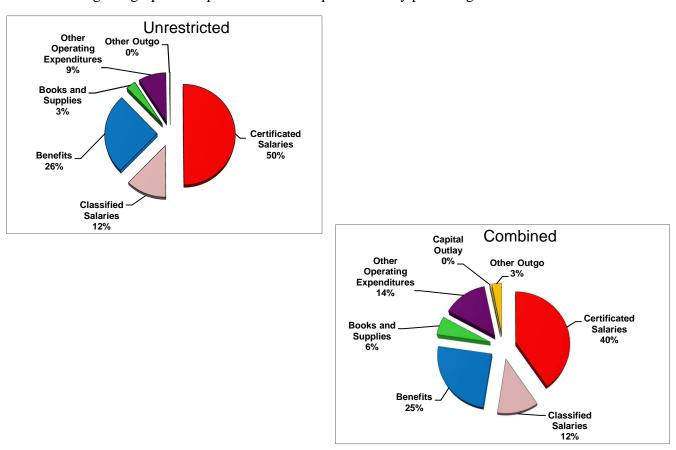

### **Operating Expenditure Components**

The General Fund is used for the majority of the functions within the District. As illustrated below, salaries and benefits comprise approximately 88% of the District's unrestricted budget, and approximately 77% of the total General Fund budget.

| Description                                                 | Unrestricted | Combined     |
|-------------------------------------------------------------|--------------|--------------|
| Certificated Salaries                                       | 33,239,901   | 37,444,440   |
| Classified Salaries                                         | 8,211,746    | 11,047,771   |
| Benefits (Payroll Taxes and Health & Welfare Contributions) | 17,169,114   | 22,972,170   |
| Books and Supplies                                          | 2,064,390    | 5,283,684    |
| Other Operating Expenditures                                | 5,826,969    | 12,670,990   |
| Capital Outlay                                              | 152,173      | 205,950      |
| Other Outgo                                                 | 331,992      | 2,820,389    |
| TOTAL                                                       | \$66,996,285 | \$92,445,394 |