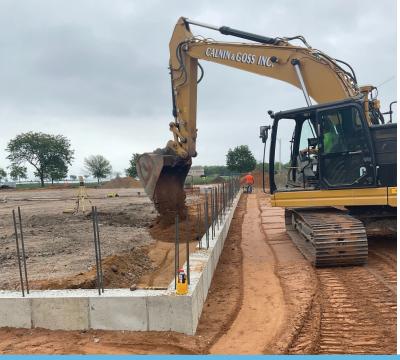

At Menominee Elementary School, site work continues on and larger steps to seeing a building starting to rise has begun. This building has been designed using geopiers which are installed below the surface to prevent settling within the new building. Although not a common practice of construction, the geopiers are required due to the soil conditions of this site with it's proximity to Lake Winnebago. With the geopiers installed Miron Construction has begun pouring foundations on the building, and soon masonry will start to rise. The first portion of the building that will rise will be the gymnasium, and then crews will work their way to the West and start on the two story classroom piece, and the flip back to the other side of the gym and work on the East side headed North to South.

MENOMINEE ELEMENTARY SCHOOL GROUND BREAKING CEREMONY IN AUGUST

**OAKWOOD ELEMENTARY SCHOOL FACEBRICK INSTALLATION** 

**NEW OAKWOOD ELEMENTARY SCHOOL PARKING LOT** 

**GYMNASIUM FOOTINGS AT MENOMINEE ELEMENTARY** 