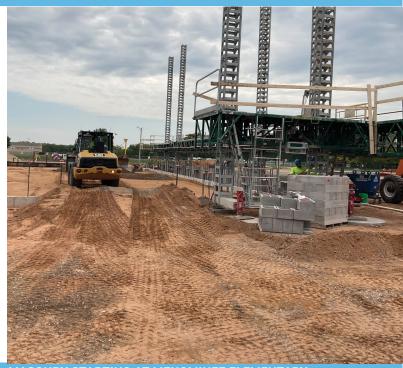

At Menominee Elementary School, site work continues on and larger steps to seeing a building starting to rise has begun. This building has been designed using geopiers which are installed below the surface to prevent settling within the new building. Although not a common practice of construction, the geopiers are required due to the soil conditions of this site with it's proximity to Lake Winnebago. With the geopiers installed Miron Construction has begun pouring foundations on the building, and soon masonry will start to rise. The first portion of the building that will rise will be the gymnasium, and then crews will work their way to the West and start on the two story classroom piece, and the flip back to the other side of the gym and work on the East side headed North to South.

MENOMINEE ELEMENTARY SCHOOL GROUND BREAKING CEREMONY IN AUGUST

**OAKWOOD ELEMENTARY SCHOOL FACEBRICK INSTALLATION** 

**NEW OAKWOOD ELEMENTARY SCHOOL PARKING LOT** 

**GYMNASIUM FOOTINGS AT MENOMINEE ELEMENTARY** 