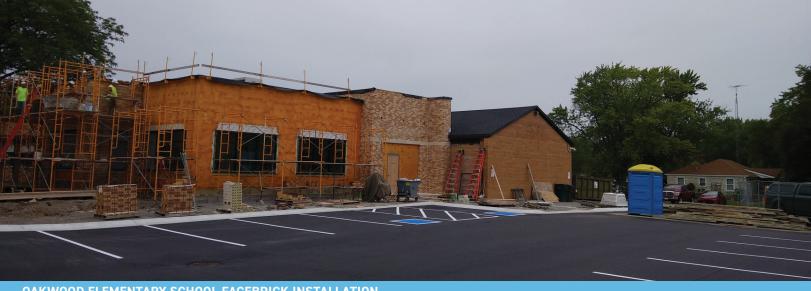

## **CONSTRUCTION UPDATE**

At Read Elementary, North High School, and West High School, construction is largely complete. There have been a few hiccups associated to getting the correct glass installed, however those three sites are complete outside of that work. At Oakwood Elementary School, construction will continue on miscellaneous items over the next month. The exterior brick delays on this project have set back completion of exterior work including roof metal, new awning, and exterior signage. Meanwhile the new parking lot on the West side of Oakwood Elementary is now complete. Additional site drainage work near the Sheldon Nature Area will continue into this fall.

MENOMINEE ELEMENTARY SCHOOL GROUND BREAKING CEREMONY IN AUGUST

**OAKWOOD ELEMENTARY SCHOOL FACEBRICK INSTALLATION** 

**NEW OAKWOOD ELEMENTARY SCHOOL PARKING LOT** 

**GYMNASIUM FOOTINGS AT MENOMINEE ELEMENTARY** 