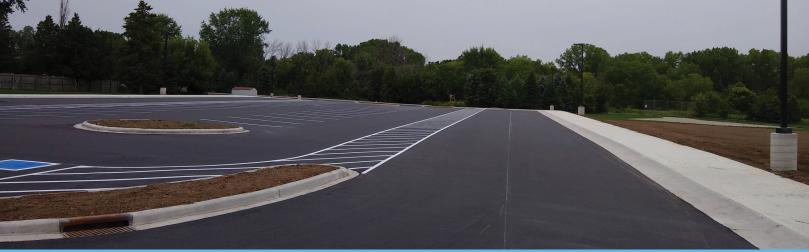

## **CONSTRUCTION UPDATE**

At Read Elementary, North High School, and West High School, construction is largely complete. There have been a few hiccups associated to getting the correct glass installed, however those three sites are complete outside of that work. At Oakwood Elementary School, construction will continue on miscellaneous items over the next month. The exterior brick delays on this project have set back completion of exterior work including roof metal, new awning, and exterior signage. Meanwhile the new parking lot on the West side of Oakwood Elementary is now complete. Additional site drainage work near the Sheldon Nature Area will continue into this fall.

MENOMINEE ELEMENTARY SCHOOL GROUND BREAKING CEREMONY IN AUGUST

**OAKWOOD ELEMENTARY SCHOOL FACEBRICK INSTALLATION** 

**NEW OAKWOOD ELEMENTARY SCHOOL PARKING LOT** 

**GYMNASIUM FOOTINGS AT MENOMINEE ELEMENTARY** 