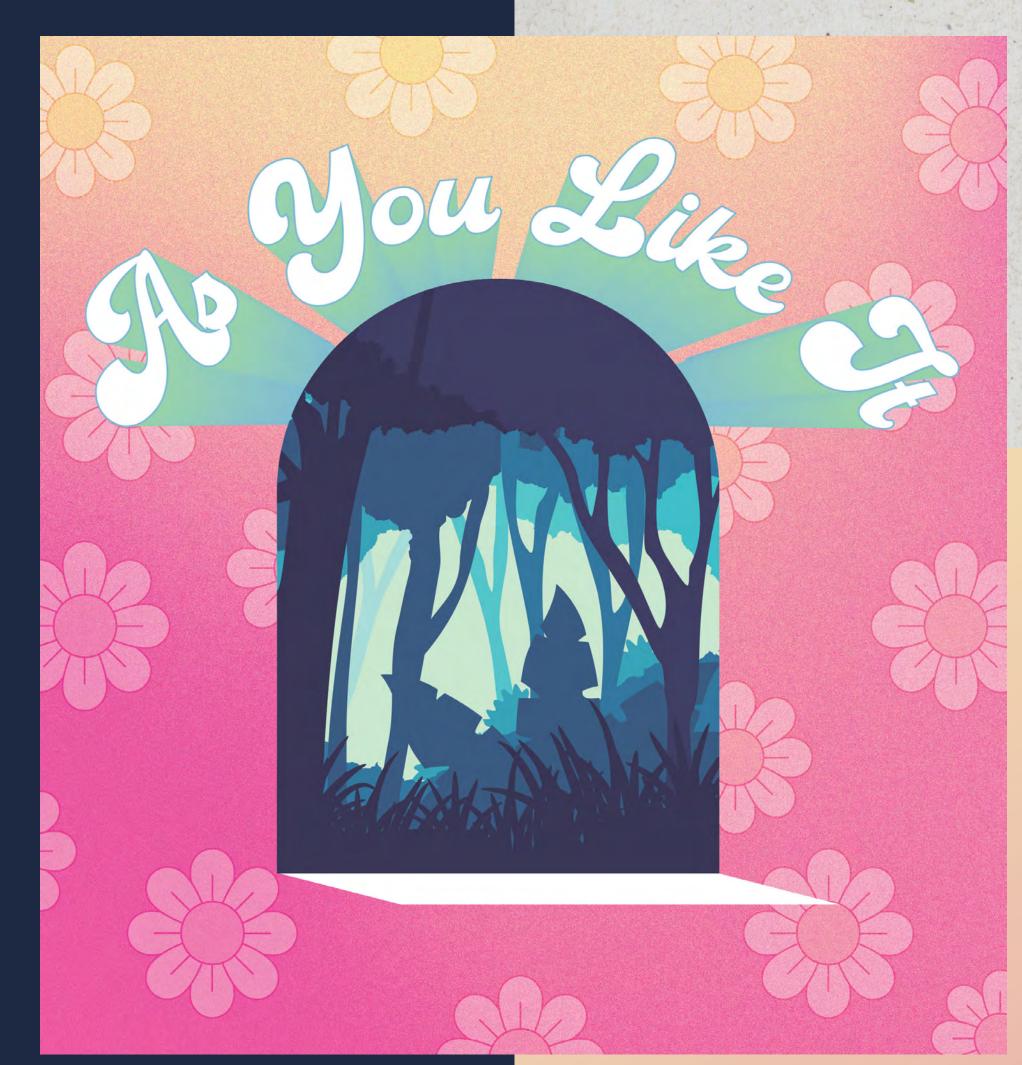

## AS YOU LIKE IT

ONE OF WILLIAM SHAKESPEARE'S MOST BELOVED COMEDIES.

### WRITTEN BY WILLIAM SHAKESPEARE DIRECTED BY RICHARD SOTO

As You Like It disrupts the traditional rules of romance and literature. Politics, gender roles, and social mores are subverted in this delightful romp through the enchanting Forest of Arden. Disguised as a boy shepherd, Rosalind has Orlando woo her under the guise of "curing" him of his love for Rosalind.