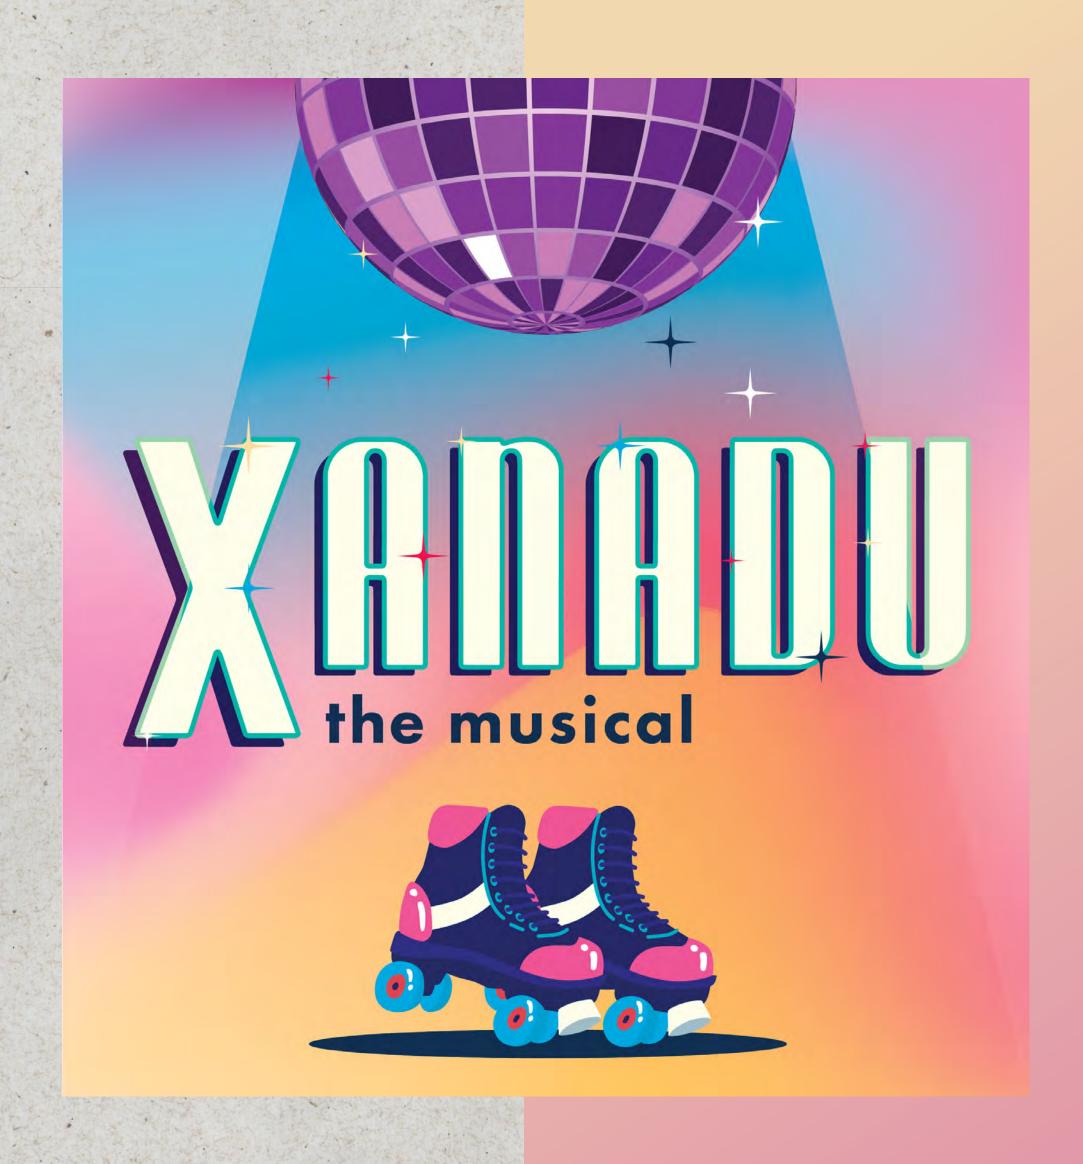

## XANADU

XANADU IS A CAMPY MUSICAL COMEDY OF ENDLESS FUN THAT WILL KEEP AUDIENCES IN STITCHES WITH CHART-TOPPING POP HITS BY ELECTRIC LIGHT ORCHESTRA AND OTHERS.

## WRITTEN BY DOUGLAS CARTER BEANE DIRECTED BY SUSAN K. BERKOMPAS

Xanadu follows the journey of a magical and beautiful Greek muse, Kira, who descends from the heavens of Mount Olympus to Venice Beach, California in 1980 on a quest to inspire a struggling artist, Sonny, to achieve the greatest artistic creation of all time – the first ROLLER DISCO! (Hey, it's 1980!) But, when Kira falls into forbidden love with the mortal Sonny, her jealous sisters take advantage of the situation, and chaos abounds.