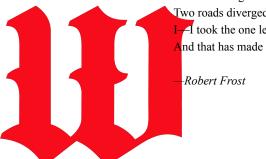

#### Layout

Two roads diverged in a yellow wood, And sorry I could not travel both And be one traveler, long I stood And looked down one as far as I could To where it bent in the undergrowth;

Then took the other, as just as fair, And having perhaps the better claim, Because it was grassy and wanted wear; Though as for that the passing there Had worn them really about the same,

I shall be telling this with a sigh Somewhere ages and ages hence: Two roads diverged in a wood, and I took the one less traveled by, And that has made all the difference.

Try offset or overlap layouts Brand Guidelines Spring 2020