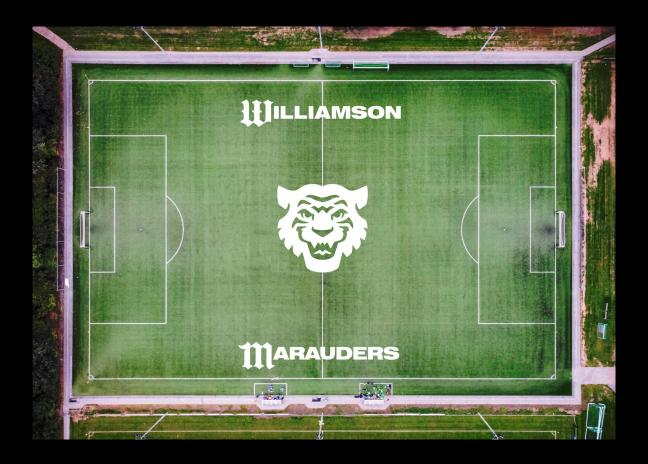

#### Old English W

Use only on white, with ample space. When used properly, our classic Old English W shines

#### Old English W

#### Layout

Two roads diverged in a yellow wood, And sorry I could not travel both And be one traveler, long I stood And looked down one as far as I could To where it bent in the undergrowth;

Then took the other, as just as fair, And having perhaps the better claim, Because it was grassy and wanted wear; Though as for that the passing there Had worn them really about the same,

I shall be telling this with a sigh Somewhere ages and ages hence: Two roads diverged in a wood, and I took the one less traveled by, And that has made all the difference.

Try offset or overlap layouts Brand Guidelines Spring 2020