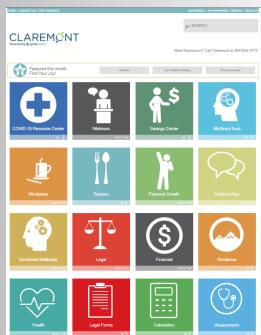

**STEP TWO:** Click "REGISTER". Enter your Company Name as: **Alameda USD** 

**EXPLORE:** You now have access to over 20,000 online resources 24/7.