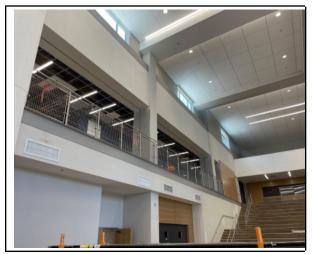

#### SITE AERIAL

Available via Dropbox Link

https://bartlettcocke.box.com/s/946fip3xxpg3t5r92kyzikbfnfujm0u0

Area S & Learning Stair Railings

Storm Shelter Painting and Balcony Framing

Huckabee