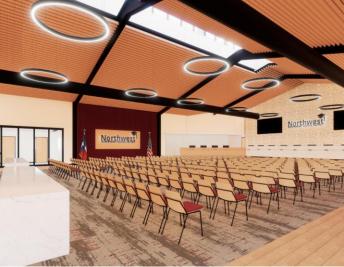

# Facilities, Planning and Construction October 9, 2023



# existing and proposed site plans



existing site plan

northwest isd | administration building glenn| partners



northwest isd | administration building

 $\oplus$ 

### exterior and interior rendering

































### Construction Update:

- Northwest HS Renovations & Additions
- Pike Replacement Middle School
- Perrin Elementary School #23 (no photos)
- Former Hatfield ES Remodel to Temp Admin Bldg (no photos)
- Legacy Learning Center Parking Lot Expansion (no photos)
- NISD Distribution Center HVAC Renovation (no photos)



#### Northwest HS - Renovations & Additions





#### Pike Replacement Middle School