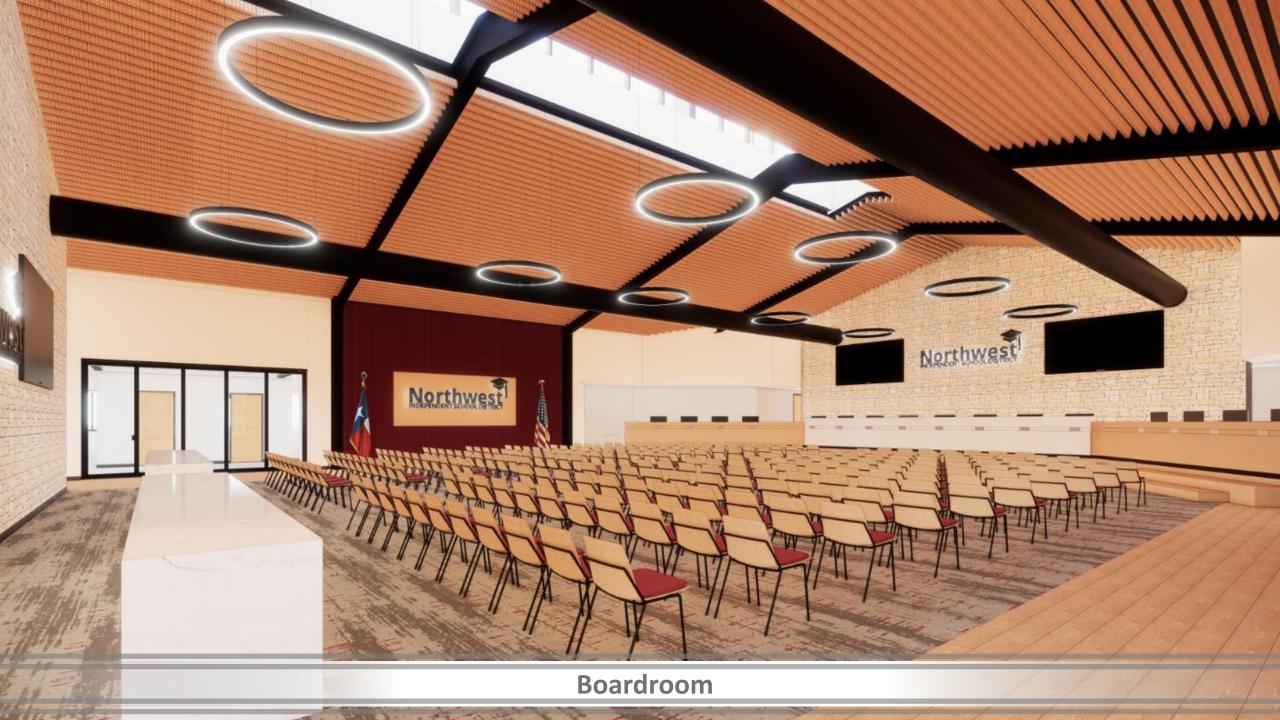

# Facilities, Planning and Construction October 9, 2023



# existing and proposed site plans



existing site plan

northwest isd | administration building glenn| partners



northwest isd | administration building

 $\oplus$ 

### exterior and interior rendering

































### Construction Update:

- Northwest HS Renovations & Additions
- Pike Replacement Middle School
- Perrin Elementary School #23 (no photos)
- Former Hatfield ES Remodel to Temp Admin Bldg (no photos)
- Legacy Learning Center Parking Lot Expansion (no photos)
- NISD Distribution Center HVAC Renovation (no photos)



#### Northwest HS - Renovations & Additions





#### Pike Replacement Middle School