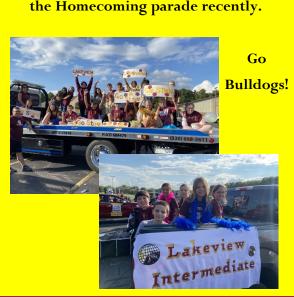

## HOMECOMING

Lakeview Student Council members and winners from a Greatness Ticket drawing had beautiful day to represent Lakeview in the Homecoming parade recently.