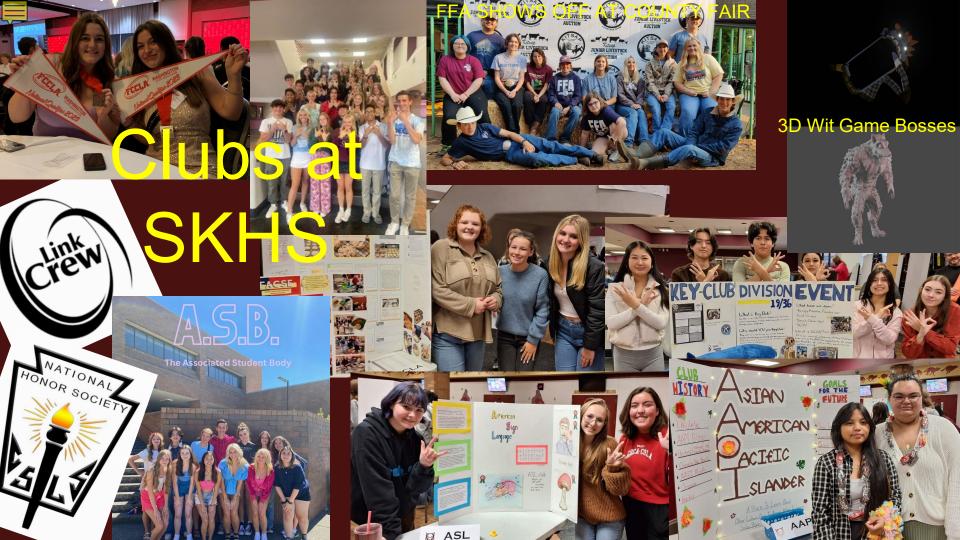

## Clubs at SKHS

- FFA
- German Club
- Green Team
- Interact Club
- International Club (iClub)
- Japanese Club & Japanese NHS
- Journalism/Publishing Club
- Key Club
- Magic the Gathering Club
- National Honors Society
- OLODAM Dance Club (Our Love Of Dance and Music)
- Poetry Club
- Psychology Club
- Shades of Color (SOC)
- Skills USA
- Spanish Club
- Speech & Debate
- STEM Club
- The Woodshed Club (Skills USA)
- Yearbook