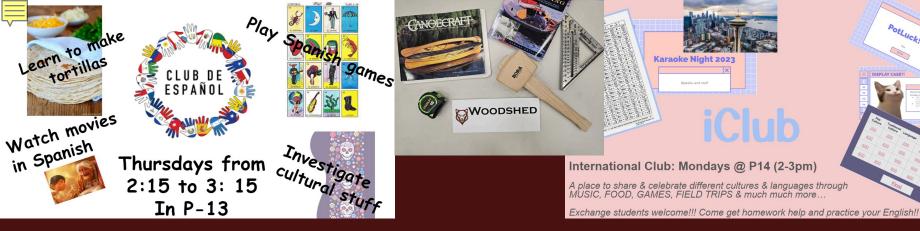

## Clubs at SKHS

- FFA
- German Club
- Green Team
- Interact Club
- International Club (iClub)
- Japanese Club & Japanese NHS
- Journalism/Publishing Club
- Key Club
- Magic the Gathering Club
- National Honors Society
- OLODAM Dance Club (Our Love Of Dance and Music)
- Poetry Club
- Psychology Club
- Shades of Color (SOC)
- Skills USA
- Spanish Club
- Speech & Debate
- STEM Club
- The Woodshed Club (Skills USA)
- Yearbook