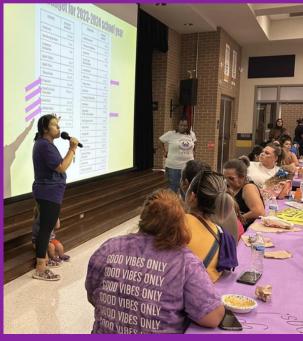

#### **HIGHLIGHTS**

- Thank you Bimbo for your generous snack donations!
- Back to school teachers lunch
- "BooHoo" breakfast for our PreK and Kinder parents
- Viking Feast was a huge success!
- If you are interested in volunteering for any school events/activities scan the QR code here!