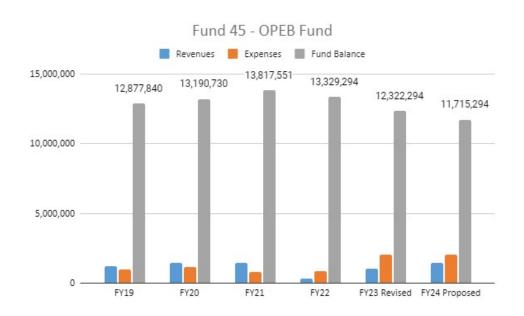

#### FY23 Budget Revisions – All Funds

| FY23 Revised Budget - Summary                      | ,       | All Funds   | General Fund | Food Sorvice | Community  | Construction | Dobt Convice | Health<br>Insurance | Dental<br>Insurance | OPEB Fund  | OPEB Debt<br>Service |
|----------------------------------------------------|---------|-------------|--------------|--------------|------------|--------------|--------------|---------------------|---------------------|------------|----------------------|
| Revenue Source                                     | Code    | All Funds   | Fund 1       | Fund 2       | Fund 4     | Fund 6       | Fund 7       | Fund 20             | Fund 21             | Fund 45    | Fund 47              |
| Local Revenues - Property Tax                      | 001-020 | 57,289,324  | 31,314,429   | Fund 2       | 1,770,223  | 0            | 22,215,319   | Fund 20             | Fund 21             | Fund 45    | 1,989,353            |
| Local Revenues - Tuition, Fees, Admissions + Other |         | 29,867,894  | 3,153,655    | 26,000       | 2,781,239  | 1,400,000    | 15,000       | 20,690,000          | 1,600,000           | 200,000    | 2,000                |
| State Revenues                                     | 200-399 | 126,452,639 |              | 318,000      | 6,453,100  | 1,400,000    | 568,522      | 20,030,000          | 1,000,000           | 200,000    | 2,000                |
| Federal Revenues Received through MDE              | 400-499 | 22,236,449  | 16,571,909   | 5,265,000    | 399,540    | U            | 306,322      |                     |                     |            | U                    |
| Federal Revenues Received Directly                 | 500-599 | 51,000      | 51,000       | 3,203,000    | 333,340    |              | 0            |                     |                     |            |                      |
| Local Sales, Insurance Recovery and Judgments      | 601-629 | 3,063,687   | 142,700      | 1,144,000    | 51,987     |              | 0            | 550,000             | 325,000             | 850,000    |                      |
| Sale of Bonds and Loans                            | 631-640 | 40,000,000  | 142,700      | 1,144,000    | 31,367     | 40,000,000   | 0            | 330,000             | 323,000             | 830,000    | 0                    |
| Incoming Transfers from Other Funds                | 649-699 | 40,000,000  |              | 0            |            | 40,000,000   |              |                     |                     |            | O                    |
| Revenue Total                                      | 045-055 | 278,960,993 | 170,346,710  | 6,753,000    | 11,456,089 | 41,400,000   | 22,798,841   | 21,240,000          | 1,925,000           | 1,050,000  | 1,991,353            |
|                                                    |         |             |              |              |            |              |              |                     |                     |            |                      |
| Expense Object                                     | Code    | All Funds   | Fund 1       | Fund 2       | Fund 4     | Fund 6       | Fund 7       | Fund 20             | Fund 21             | Fund 45    | Fund 47              |
| Salaries and Wages                                 | 110-199 | 107,142,999 | 99,911,953   | 2,058,107    | 4,977,293  | 195,646      |              |                     |                     |            |                      |
| Employee Benefits                                  | 210-299 | 68,033,283  | 38,185,087   | 845,627      | 1,677,624  | 57,945       |              | 23,310,000          | 1,900,000           | 2,057,000  |                      |
| Purchased Service                                  | 301-399 | 29,001,652  | 23,619,393   | 149,500      | 4,017,059  | 1,215,700    |              |                     |                     |            |                      |
| Supplies and Materials                             | 401-499 | 12,031,397  | 7,658,657    | 3,891,500    | 481,240    | 0            |              |                     |                     |            |                      |
| Capital Expenditures                               | 510-590 | 101,843,027 | 8,876,957    | 150,000      | 13,690     | 92,802,380   |              |                     |                     |            |                      |
| Debt Service                                       | 710-790 | 24,646,196  | 0            |              |            | 254,690      | 22,385,731   |                     |                     |            | 2,005,775            |
| Other Expenditures                                 | 810-899 | 1,305,821   | 1,226,044    | 10,000       | 69,777     |              |              |                     |                     |            |                      |
| Other Financing Uses                               | 910-920 | 0           | 0            |              |            |              | 0            |                     |                     |            | 0                    |
| Expense Total                                      |         | 344,004,375 | 179,478,091  | 7,104,734    | 11,236,683 | 94,526,361   | 22,385,731   | 23,310,000          | 1,900,000           | 2,057,000  | 2,005,775            |
| Revenue Total                                      | -       | 278,960,993 | 170,346,710  | 6,753,000    | 11,456,089 | 41,400,000   | 22,798,841   | 21,240,000          | 1,925,000           | 1,050,000  | 1,991,353            |
| Expense Total                                      |         | 344,004,375 |              | 7,104,734    | 11,236,683 | 94,526,361   | 22,385,731   | 23,310,000          | 1,900,000           | 2,057,000  | 2,005,775            |
| Change in Fund Balance                             |         | -65,043,382 | -9,131,381   | -351,734     | 219,406    | -53,126,361  | 413,110      | -2,070,000          | 25,000              | -1,007,000 | -14,422              |
| energe in and paramet                              |         | 05/010/502  | 3,232,301    | 002,704      | 225,700    | 33,120,301   | 125,210      | 2,070,000           | 25,000              | 2,007,000  | 21,122               |
| FY23 Fund Balance                                  |         | All Funds   | Fund 1       | Fund 2       | Fund 4     | Fund 6       | Fund 7       | Fund 20             | Fund 21             | Fund 45    | Fund 47              |
| Fund Balance Prior Year End                        |         | 222,344,015 | 42,694,702   | 3,871,972    | 3,440,544  | 146,473,498  | 3,772,653    | 8,082,430           | 271,717             | 13,329,294 | 407,205              |
| Fund Balance Year End                              | ξ.      | 157,300,633 | 33,563,321   | 3,520,238    | 3,659,950  | 93,347,137   | 4,185,763    | 6,012,430           | 296,717             | 12,322,294 | 392,783              |
| Fund Balance to Total Expenses                     |         | 45.7%       | 18.7%        | 49.5%        | 32.6%      | 98.8%        | 18.7%        | 25.8%               | 15.6%               | 599.0%     | 19.6%                |