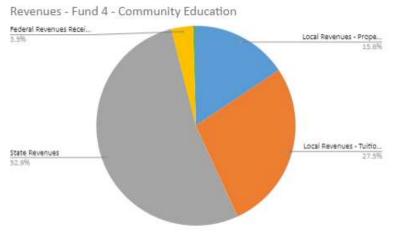

#### FY23 Budget Revisions – All Funds

| FY23 Revised Budget - Summary                      | ,       | All Funds   | General Fund | Food Sorvice | Community  | Construction | Dobt Convice | Health<br>Insurance | Dental<br>Insurance | OPEB Fund  | OPEB Debt<br>Service |
|----------------------------------------------------|---------|-------------|--------------|--------------|------------|--------------|--------------|---------------------|---------------------|------------|----------------------|
| Revenue Source                                     | Code    | All Funds   | Fund 1       | Fund 2       | Fund 4     | Fund 6       | Fund 7       | Fund 20             | Fund 21             | Fund 45    | Fund 47              |
| Local Revenues - Property Tax                      | 001-020 | 57,289,324  | 31,314,429   | Fund 2       | 1,770,223  | 0            | 22,215,319   | Fund 20             | Fund 21             | Fund 45    | 1,989,353            |
| Local Revenues - Tuition, Fees, Admissions + Other |         | 29,867,894  | 3,153,655    | 26,000       | 2,781,239  | 1,400,000    | 15,000       | 20,690,000          | 1,600,000           | 200,000    | 2,000                |
| State Revenues                                     | 200-399 | 126,452,639 |              | 318,000      | 6,453,100  | 1,400,000    | 568,522      | 20,030,000          | 1,000,000           | 200,000    | 2,000                |
| Federal Revenues Received through MDE              | 400-499 | 22,236,449  | 16,571,909   | 5,265,000    | 399,540    | U            | 306,322      |                     |                     |            | U                    |
| Federal Revenues Received Directly                 | 500-599 | 51,000      | 51,000       | 3,203,000    | 333,340    |              | 0            |                     |                     |            |                      |
| Local Sales, Insurance Recovery and Judgments      | 601-629 | 3,063,687   | 142,700      | 1,144,000    | 51,987     |              | 0            | 550,000             | 325,000             | 850,000    |                      |
| Sale of Bonds and Loans                            | 631-640 | 40,000,000  | 142,700      | 1,144,000    | 31,367     | 40,000,000   | 0            | 330,000             | 323,000             | 830,000    | 0                    |
| Incoming Transfers from Other Funds                | 649-699 | 40,000,000  |              | 0            |            | 40,000,000   |              |                     |                     |            | O                    |
| Revenue Total                                      | 045-055 | 278,960,993 | 170,346,710  | 6,753,000    | 11,456,089 | 41,400,000   | 22,798,841   | 21,240,000          | 1,925,000           | 1,050,000  | 1,991,353            |
|                                                    |         |             |              |              |            |              |              |                     |                     |            |                      |
| Expense Object                                     | Code    | All Funds   | Fund 1       | Fund 2       | Fund 4     | Fund 6       | Fund 7       | Fund 20             | Fund 21             | Fund 45    | Fund 47              |
| Salaries and Wages                                 | 110-199 | 107,142,999 | 99,911,953   | 2,058,107    | 4,977,293  | 195,646      |              |                     |                     |            |                      |
| Employee Benefits                                  | 210-299 | 68,033,283  | 38,185,087   | 845,627      | 1,677,624  | 57,945       |              | 23,310,000          | 1,900,000           | 2,057,000  |                      |
| Purchased Service                                  | 301-399 | 29,001,652  | 23,619,393   | 149,500      | 4,017,059  | 1,215,700    |              |                     |                     |            |                      |
| Supplies and Materials                             | 401-499 | 12,031,397  | 7,658,657    | 3,891,500    | 481,240    | 0            |              |                     |                     |            |                      |
| Capital Expenditures                               | 510-590 | 101,843,027 | 8,876,957    | 150,000      | 13,690     | 92,802,380   |              |                     |                     |            |                      |
| Debt Service                                       | 710-790 | 24,646,196  | 0            |              |            | 254,690      | 22,385,731   |                     |                     |            | 2,005,775            |
| Other Expenditures                                 | 810-899 | 1,305,821   | 1,226,044    | 10,000       | 69,777     |              |              |                     |                     |            |                      |
| Other Financing Uses                               | 910-920 | 0           | 0            |              |            |              | 0            |                     |                     |            | 0                    |
| Expense Total                                      |         | 344,004,375 | 179,478,091  | 7,104,734    | 11,236,683 | 94,526,361   | 22,385,731   | 23,310,000          | 1,900,000           | 2,057,000  | 2,005,775            |
| Revenue Total                                      | -       | 278,960,993 | 170,346,710  | 6,753,000    | 11,456,089 | 41,400,000   | 22,798,841   | 21,240,000          | 1,925,000           | 1,050,000  | 1,991,353            |
| Expense Total                                      |         | 344,004,375 |              | 7,104,734    | 11,236,683 | 94,526,361   | 22,385,731   | 23,310,000          | 1,900,000           | 2,057,000  | 2,005,775            |
| Change in Fund Balance                             |         | -65,043,382 | -9,131,381   | -351,734     | 219,406    | -53,126,361  | 413,110      | -2,070,000          | 25,000              | -1,007,000 | -14,422              |
| energe in and paramet                              |         | 05/010/502  | 3,232,301    | 002,704      | 225,700    | 33,120,301   | 125,210      | 2,070,000           | 25,000              | 2,007,000  | 21,122               |
| FY23 Fund Balance                                  |         | All Funds   | Fund 1       | Fund 2       | Fund 4     | Fund 6       | Fund 7       | Fund 20             | Fund 21             | Fund 45    | Fund 47              |
| Fund Balance Prior Year End                        |         | 222,344,015 | 42,694,702   | 3,871,972    | 3,440,544  | 146,473,498  | 3,772,653    | 8,082,430           | 271,717             | 13,329,294 | 407,205              |
| Fund Balance Year End                              | ξ.      | 157,300,633 | 33,563,321   | 3,520,238    | 3,659,950  | 93,347,137   | 4,185,763    | 6,012,430           | 296,717             | 12,322,294 | 392,783              |
| Fund Balance to Total Expenses                     |         | 45.7%       | 18.7%        | 49.5%        | 32.6%      | 98.8%        | 18.7%        | 25.8%               | 15.6%               | 599.0%     | 19.6%                |