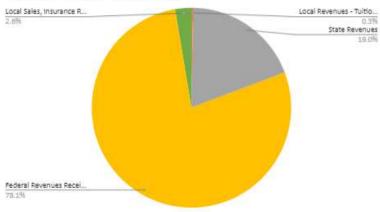

#### FY23 Budget Revisions – All Funds

| FY23 Revised Budget - Summary                      | ,       | All Funds   | General Fund | Food Sorvice | Community  | Construction | Dobt Convice | Health<br>Insurance | Dental<br>Insurance | OPEB Fund  | OPEB Debt<br>Service |
|----------------------------------------------------|---------|-------------|--------------|--------------|------------|--------------|--------------|---------------------|---------------------|------------|----------------------|
| Revenue Source                                     | Code    | All Funds   | Fund 1       | Fund 2       | Fund 4     | Fund 6       | Fund 7       | Fund 20             | Fund 21             | Fund 45    | Fund 47              |
| Local Revenues - Property Tax                      | 001-020 | 57,289,324  | 31,314,429   | Fund 2       | 1,770,223  | 0            | 22,215,319   | Fund 20             | Fund 21             | Fund 45    | 1,989,353            |
| Local Revenues - Tuition, Fees, Admissions + Other |         | 29,867,894  | 3,153,655    | 26,000       | 2,781,239  | 1,400,000    | 15,000       | 20,690,000          | 1,600,000           | 200,000    | 2,000                |
| State Revenues                                     | 200-399 | 126,452,639 |              | 318,000      | 6,453,100  | 1,400,000    | 568,522      | 20,030,000          | 1,000,000           | 200,000    | 2,000                |
| Federal Revenues Received through MDE              | 400-499 | 22,236,449  | 16,571,909   | 5,265,000    | 399,540    | U            | 306,322      |                     |                     |            | U                    |
| Federal Revenues Received Directly                 | 500-599 | 51,000      | 51,000       | 3,203,000    | 333,340    |              | 0            |                     |                     |            |                      |
| Local Sales, Insurance Recovery and Judgments      | 601-629 | 3,063,687   | 142,700      | 1,144,000    | 51,987     |              | 0            | 550,000             | 325,000             | 850,000    |                      |
| Sale of Bonds and Loans                            | 631-640 | 40,000,000  | 142,700      | 1,144,000    | 31,367     | 40,000,000   | 0            | 330,000             | 323,000             | 830,000    | 0                    |
| Incoming Transfers from Other Funds                | 649-699 | 40,000,000  |              | 0            |            | 40,000,000   |              |                     |                     |            | O                    |
| Revenue Total                                      | 045-055 | 278,960,993 | 170,346,710  | 6,753,000    | 11,456,089 | 41,400,000   | 22,798,841   | 21,240,000          | 1,925,000           | 1,050,000  | 1,991,353            |
|                                                    |         |             |              |              |            |              |              |                     |                     |            |                      |
| Expense Object                                     | Code    | All Funds   | Fund 1       | Fund 2       | Fund 4     | Fund 6       | Fund 7       | Fund 20             | Fund 21             | Fund 45    | Fund 47              |
| Salaries and Wages                                 | 110-199 | 107,142,999 | 99,911,953   | 2,058,107    | 4,977,293  | 195,646      |              |                     |                     |            |                      |
| Employee Benefits                                  | 210-299 | 68,033,283  | 38,185,087   | 845,627      | 1,677,624  | 57,945       |              | 23,310,000          | 1,900,000           | 2,057,000  |                      |
| Purchased Service                                  | 301-399 | 29,001,652  | 23,619,393   | 149,500      | 4,017,059  | 1,215,700    |              |                     |                     |            |                      |
| Supplies and Materials                             | 401-499 | 12,031,397  | 7,658,657    | 3,891,500    | 481,240    | 0            |              |                     |                     |            |                      |
| Capital Expenditures                               | 510-590 | 101,843,027 | 8,876,957    | 150,000      | 13,690     | 92,802,380   |              |                     |                     |            |                      |
| Debt Service                                       | 710-790 | 24,646,196  | 0            |              |            | 254,690      | 22,385,731   |                     |                     |            | 2,005,775            |
| Other Expenditures                                 | 810-899 | 1,305,821   | 1,226,044    | 10,000       | 69,777     |              |              |                     |                     |            |                      |
| Other Financing Uses                               | 910-920 | 0           | 0            |              |            |              | 0            |                     |                     |            | 0                    |
| Expense Total                                      |         | 344,004,375 | 179,478,091  | 7,104,734    | 11,236,683 | 94,526,361   | 22,385,731   | 23,310,000          | 1,900,000           | 2,057,000  | 2,005,775            |
| Revenue Total                                      | -       | 278,960,993 | 170,346,710  | 6,753,000    | 11,456,089 | 41,400,000   | 22,798,841   | 21,240,000          | 1,925,000           | 1,050,000  | 1,991,353            |
| Expense Total                                      |         | 344,004,375 |              | 7,104,734    | 11,236,683 | 94,526,361   | 22,385,731   | 23,310,000          | 1,900,000           | 2,057,000  | 2,005,775            |
| Change in Fund Balance                             |         | -65,043,382 | -9,131,381   | -351,734     | 219,406    | -53,126,361  | 413,110      | -2,070,000          | 25,000              | -1,007,000 | -14,422              |
| energe in and paramet                              |         | 05/010/502  | 3,232,301    | 002,704      | 225,700    | 33,120,301   | 125,210      | 2,070,000           | 25,000              | 2,007,000  | 21,122               |
| FY23 Fund Balance                                  |         | All Funds   | Fund 1       | Fund 2       | Fund 4     | Fund 6       | Fund 7       | Fund 20             | Fund 21             | Fund 45    | Fund 47              |
| Fund Balance Prior Year End                        |         | 222,344,015 | 42,694,702   | 3,871,972    | 3,440,544  | 146,473,498  | 3,772,653    | 8,082,430           | 271,717             | 13,329,294 | 407,205              |
| Fund Balance Year End                              | ξ.      | 157,300,633 | 33,563,321   | 3,520,238    | 3,659,950  | 93,347,137   | 4,185,763    | 6,012,430           | 296,717             | 12,322,294 | 392,783              |
| Fund Balance to Total Expenses                     |         | 45.7%       | 18.7%        | 49.5%        | 32.6%      | 98.8%        | 18.7%        | 25.8%               | 15.6%               | 599.0%     | 19.6%                |