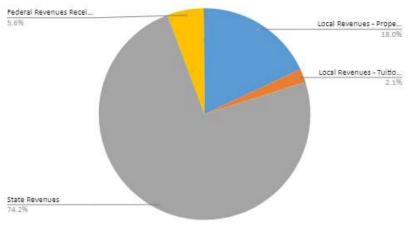

#### FY23 Budget Revisions – All Funds

| FY23 Revised Budget - Summary                      | ,       | All Funds   | General Fund | Food Sorvice | Community  | Construction | Dobt Convice | Health<br>Insurance | Dental<br>Insurance | OPEB Fund  | OPEB Debt<br>Service |
|----------------------------------------------------|---------|-------------|--------------|--------------|------------|--------------|--------------|---------------------|---------------------|------------|----------------------|
| Revenue Source                                     | Code    | All Funds   | Fund 1       | Fund 2       | Fund 4     | Fund 6       | Fund 7       | Fund 20             | Fund 21             | Fund 45    | Fund 47              |
| Local Revenues - Property Tax                      | 001-020 | 57,289,324  | 31,314,429   | Fund 2       | 1,770,223  | 0            | 22,215,319   | Fund 20             | Fund 21             | Fund 45    | 1,989,353            |
| Local Revenues - Tuition, Fees, Admissions + Other |         | 29,867,894  | 3,153,655    | 26,000       | 2,781,239  | 1,400,000    | 15,000       | 20,690,000          | 1,600,000           | 200,000    | 2,000                |
| State Revenues                                     | 200-399 | 126,452,639 |              | 318,000      | 6,453,100  | 1,400,000    | 568,522      | 20,030,000          | 1,000,000           | 200,000    | 2,000                |
| Federal Revenues Received through MDE              | 400-499 | 22,236,449  | 16,571,909   | 5,265,000    | 399,540    | U            | 306,322      |                     |                     |            | U                    |
| Federal Revenues Received Directly                 | 500-599 | 51,000      | 51,000       | 3,203,000    | 333,340    |              | 0            |                     |                     |            |                      |
| Local Sales, Insurance Recovery and Judgments      | 601-629 | 3,063,687   | 142,700      | 1,144,000    | 51,987     |              | 0            | 550,000             | 325,000             | 850,000    |                      |
| Sale of Bonds and Loans                            | 631-640 | 40,000,000  | 142,700      | 1,144,000    | 31,367     | 40,000,000   | 0            | 330,000             | 323,000             | 830,000    | 0                    |
| Incoming Transfers from Other Funds                | 649-699 | 40,000,000  |              | 0            |            | 40,000,000   |              |                     |                     |            | O                    |
| Revenue Total                                      | 045-055 | 278,960,993 | 170,346,710  | 6,753,000    | 11,456,089 | 41,400,000   | 22,798,841   | 21,240,000          | 1,925,000           | 1,050,000  | 1,991,353            |
|                                                    |         |             |              |              |            |              |              |                     |                     |            |                      |
| Expense Object                                     | Code    | All Funds   | Fund 1       | Fund 2       | Fund 4     | Fund 6       | Fund 7       | Fund 20             | Fund 21             | Fund 45    | Fund 47              |
| Salaries and Wages                                 | 110-199 | 107,142,999 | 99,911,953   | 2,058,107    | 4,977,293  | 195,646      |              |                     |                     |            |                      |
| Employee Benefits                                  | 210-299 | 68,033,283  | 38,185,087   | 845,627      | 1,677,624  | 57,945       |              | 23,310,000          | 1,900,000           | 2,057,000  |                      |
| Purchased Service                                  | 301-399 | 29,001,652  | 23,619,393   | 149,500      | 4,017,059  | 1,215,700    |              |                     |                     |            |                      |
| Supplies and Materials                             | 401-499 | 12,031,397  | 7,658,657    | 3,891,500    | 481,240    | 0            |              |                     |                     |            |                      |
| Capital Expenditures                               | 510-590 | 101,843,027 | 8,876,957    | 150,000      | 13,690     | 92,802,380   |              |                     |                     |            |                      |
| Debt Service                                       | 710-790 | 24,646,196  | 0            |              |            | 254,690      | 22,385,731   |                     |                     |            | 2,005,775            |
| Other Expenditures                                 | 810-899 | 1,305,821   | 1,226,044    | 10,000       | 69,777     |              |              |                     |                     |            |                      |
| Other Financing Uses                               | 910-920 | 0           | 0            |              |            |              | 0            |                     |                     |            | 0                    |
| Expense Total                                      |         | 344,004,375 | 179,478,091  | 7,104,734    | 11,236,683 | 94,526,361   | 22,385,731   | 23,310,000          | 1,900,000           | 2,057,000  | 2,005,775            |
| Revenue Total                                      | -       | 278,960,993 | 170,346,710  | 6,753,000    | 11,456,089 | 41,400,000   | 22,798,841   | 21,240,000          | 1,925,000           | 1,050,000  | 1,991,353            |
| Expense Total                                      |         | 344,004,375 |              | 7,104,734    | 11,236,683 | 94,526,361   | 22,385,731   | 23,310,000          | 1,900,000           | 2,057,000  | 2,005,775            |
| Change in Fund Balance                             |         | -65,043,382 | -9,131,381   | -351,734     | 219,406    | -53,126,361  | 413,110      | -2,070,000          | 25,000              | -1,007,000 | -14,422              |
| energe in and paramet                              |         | 05/010/502  | 3,232,301    | 002,704      | 225,700    | 33,120,301   | 125,210      | 2,070,000           | 25,000              | 2,007,000  | 21,122               |
| FY23 Fund Balance                                  |         | All Funds   | Fund 1       | Fund 2       | Fund 4     | Fund 6       | Fund 7       | Fund 20             | Fund 21             | Fund 45    | Fund 47              |
| Fund Balance Prior Year End                        |         | 222,344,015 | 42,694,702   | 3,871,972    | 3,440,544  | 146,473,498  | 3,772,653    | 8,082,430           | 271,717             | 13,329,294 | 407,205              |
| Fund Balance Year End                              | ξ.      | 157,300,633 | 33,563,321   | 3,520,238    | 3,659,950  | 93,347,137   | 4,185,763    | 6,012,430           | 296,717             | 12,322,294 | 392,783              |
| Fund Balance to Total Expenses                     |         | 45.7%       | 18.7%        | 49.5%        | 32.6%      | 98.8%        | 18.7%        | 25.8%               | 15.6%               | 599.0%     | 19.6%                |