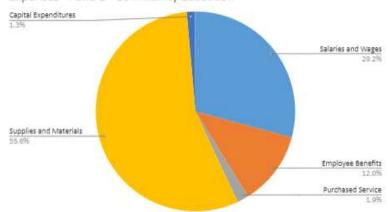

#### FY23 Budget Revisions – All Funds

| FY23 Revised Budget - Summary                      | ,       | All Funds   | General Fund | Food Sorvice | Community  | Construction | Dobt Convice | Health<br>Insurance | Dental<br>Insurance | OPEB Fund  | OPEB Debt<br>Service |
|----------------------------------------------------|---------|-------------|--------------|--------------|------------|--------------|--------------|---------------------|---------------------|------------|----------------------|
| Revenue Source                                     | Code    | All Funds   | Fund 1       | Fund 2       | Fund 4     | Fund 6       | Fund 7       | Fund 20             | Fund 21             | Fund 45    | Fund 47              |
| Local Revenues - Property Tax                      | 001-020 | 57,289,324  | 31,314,429   | Fund 2       | 1,770,223  | 0            | 22,215,319   | Fund 20             | Fund 21             | Fund 45    | 1,989,353            |
| Local Revenues - Tuition, Fees, Admissions + Other |         | 29,867,894  | 3,153,655    | 26,000       | 2,781,239  | 1,400,000    | 15,000       | 20,690,000          | 1,600,000           | 200,000    | 2,000                |
| State Revenues                                     | 200-399 | 126,452,639 |              | 318,000      | 6,453,100  | 1,400,000    | 568,522      | 20,030,000          | 1,000,000           | 200,000    | 2,000                |
| Federal Revenues Received through MDE              | 400-499 | 22,236,449  | 16,571,909   | 5,265,000    | 399,540    | U            | 306,322      |                     |                     |            | U                    |
| Federal Revenues Received Directly                 | 500-599 | 51,000      | 51,000       | 3,203,000    | 333,340    |              | 0            |                     |                     |            |                      |
| Local Sales, Insurance Recovery and Judgments      | 601-629 | 3,063,687   | 142,700      | 1,144,000    | 51,987     |              | 0            | 550,000             | 325,000             | 850,000    |                      |
| Sale of Bonds and Loans                            | 631-640 | 40,000,000  | 142,700      | 1,144,000    | 31,367     | 40,000,000   | 0            | 330,000             | 323,000             | 830,000    | 0                    |
| Incoming Transfers from Other Funds                | 649-699 | 40,000,000  |              | 0            |            | 40,000,000   |              |                     |                     |            | O                    |
| Revenue Total                                      | 045-055 | 278,960,993 | 170,346,710  | 6,753,000    | 11,456,089 | 41,400,000   | 22,798,841   | 21,240,000          | 1,925,000           | 1,050,000  | 1,991,353            |
|                                                    |         |             |              |              |            |              |              |                     |                     |            |                      |
| Expense Object                                     | Code    | All Funds   | Fund 1       | Fund 2       | Fund 4     | Fund 6       | Fund 7       | Fund 20             | Fund 21             | Fund 45    | Fund 47              |
| Salaries and Wages                                 | 110-199 | 107,142,999 | 99,911,953   | 2,058,107    | 4,977,293  | 195,646      |              |                     |                     |            |                      |
| Employee Benefits                                  | 210-299 | 68,033,283  | 38,185,087   | 845,627      | 1,677,624  | 57,945       |              | 23,310,000          | 1,900,000           | 2,057,000  |                      |
| Purchased Service                                  | 301-399 | 29,001,652  | 23,619,393   | 149,500      | 4,017,059  | 1,215,700    |              |                     |                     |            |                      |
| Supplies and Materials                             | 401-499 | 12,031,397  | 7,658,657    | 3,891,500    | 481,240    | 0            |              |                     |                     |            |                      |
| Capital Expenditures                               | 510-590 | 101,843,027 | 8,876,957    | 150,000      | 13,690     | 92,802,380   |              |                     |                     |            |                      |
| Debt Service                                       | 710-790 | 24,646,196  | 0            |              |            | 254,690      | 22,385,731   |                     |                     |            | 2,005,775            |
| Other Expenditures                                 | 810-899 | 1,305,821   | 1,226,044    | 10,000       | 69,777     |              |              |                     |                     |            |                      |
| Other Financing Uses                               | 910-920 | 0           | 0            |              |            |              | 0            |                     |                     |            | 0                    |
| Expense Total                                      |         | 344,004,375 | 179,478,091  | 7,104,734    | 11,236,683 | 94,526,361   | 22,385,731   | 23,310,000          | 1,900,000           | 2,057,000  | 2,005,775            |
| Revenue Total                                      | -       | 278,960,993 | 170,346,710  | 6,753,000    | 11,456,089 | 41,400,000   | 22,798,841   | 21,240,000          | 1,925,000           | 1,050,000  | 1,991,353            |
| Expense Total                                      |         | 344,004,375 |              | 7,104,734    | 11,236,683 | 94,526,361   | 22,385,731   | 23,310,000          | 1,900,000           | 2,057,000  | 2,005,775            |
| Change in Fund Balance                             |         | -65,043,382 | -9,131,381   | -351,734     | 219,406    | -53,126,361  | 413,110      | -2,070,000          | 25,000              | -1,007,000 | -14,422              |
| energe in and paramet                              |         | 05/010/502  | 3,232,301    | 002,704      | 225,700    | 33,120,301   | 125,210      | 2,070,000           | 25,000              | 2,007,000  | 21,122               |
| FY23 Fund Balance                                  |         | All Funds   | Fund 1       | Fund 2       | Fund 4     | Fund 6       | Fund 7       | Fund 20             | Fund 21             | Fund 45    | Fund 47              |
| Fund Balance Prior Year End                        |         | 222,344,015 | 42,694,702   | 3,871,972    | 3,440,544  | 146,473,498  | 3,772,653    | 8,082,430           | 271,717             | 13,329,294 | 407,205              |
| Fund Balance Year End                              | ξ.      | 157,300,633 | 33,563,321   | 3,520,238    | 3,659,950  | 93,347,137   | 4,185,763    | 6,012,430           | 296,717             | 12,322,294 | 392,783              |
| Fund Balance to Total Expenses                     |         | 45.7%       | 18.7%        | 49.5%        | 32.6%      | 98.8%        | 18.7%        | 25.8%               | 15.6%               | 599.0%     | 19.6%                |