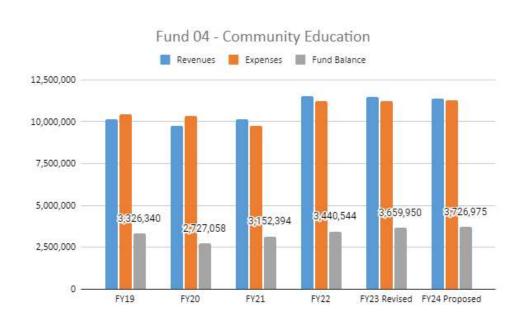

#### FY23 Budget Revisions – All Funds

| FY23 Revised Budget - Summary                      | ,       | All Funds   | General Fund | Food Sorvice | Community  | Construction | Dobt Convice | Health<br>Insurance | Dental<br>Insurance | OPEB Fund  | OPEB Debt<br>Service |
|----------------------------------------------------|---------|-------------|--------------|--------------|------------|--------------|--------------|---------------------|---------------------|------------|----------------------|
| Revenue Source                                     | Code    | All Funds   | Fund 1       | Fund 2       | Fund 4     | Fund 6       | Fund 7       | Fund 20             | Fund 21             | Fund 45    | Fund 47              |
| Local Revenues - Property Tax                      | 001-020 | 57,289,324  | 31,314,429   | Fund 2       | 1,770,223  | 0            | 22,215,319   | Fund 20             | Fund 21             | Fund 45    | 1,989,353            |
| Local Revenues - Tuition, Fees, Admissions + Other |         | 29,867,894  | 3,153,655    | 26,000       | 2,781,239  | 1,400,000    | 15,000       | 20,690,000          | 1,600,000           | 200,000    | 2,000                |
| State Revenues                                     | 200-399 | 126,452,639 |              | 318,000      | 6,453,100  | 1,400,000    | 568,522      | 20,030,000          | 1,000,000           | 200,000    | 2,000                |
| Federal Revenues Received through MDE              | 400-499 | 22,236,449  | 16,571,909   | 5,265,000    | 399,540    | U            | 306,322      |                     |                     |            | U                    |
| Federal Revenues Received Directly                 | 500-599 | 51,000      | 51,000       | 3,203,000    | 333,340    |              | 0            |                     |                     |            |                      |
| Local Sales, Insurance Recovery and Judgments      | 601-629 | 3,063,687   | 142,700      | 1,144,000    | 51,987     |              | 0            | 550,000             | 325,000             | 850,000    |                      |
| Sale of Bonds and Loans                            | 631-640 | 40,000,000  | 142,700      | 1,144,000    | 31,367     | 40,000,000   | 0            | 330,000             | 323,000             | 830,000    | 0                    |
| Incoming Transfers from Other Funds                | 649-699 | 40,000,000  |              | 0            |            | 40,000,000   |              |                     |                     |            | O                    |
| Revenue Total                                      | 045-055 | 278,960,993 | 170,346,710  | 6,753,000    | 11,456,089 | 41,400,000   | 22,798,841   | 21,240,000          | 1,925,000           | 1,050,000  | 1,991,353            |
|                                                    |         |             |              |              |            |              |              |                     |                     |            |                      |
| Expense Object                                     | Code    | All Funds   | Fund 1       | Fund 2       | Fund 4     | Fund 6       | Fund 7       | Fund 20             | Fund 21             | Fund 45    | Fund 47              |
| Salaries and Wages                                 | 110-199 | 107,142,999 | 99,911,953   | 2,058,107    | 4,977,293  | 195,646      |              |                     |                     |            |                      |
| Employee Benefits                                  | 210-299 | 68,033,283  | 38,185,087   | 845,627      | 1,677,624  | 57,945       |              | 23,310,000          | 1,900,000           | 2,057,000  |                      |
| Purchased Service                                  | 301-399 | 29,001,652  | 23,619,393   | 149,500      | 4,017,059  | 1,215,700    |              |                     |                     |            |                      |
| Supplies and Materials                             | 401-499 | 12,031,397  | 7,658,657    | 3,891,500    | 481,240    | 0            |              |                     |                     |            |                      |
| Capital Expenditures                               | 510-590 | 101,843,027 | 8,876,957    | 150,000      | 13,690     | 92,802,380   |              |                     |                     |            |                      |
| Debt Service                                       | 710-790 | 24,646,196  | 0            |              |            | 254,690      | 22,385,731   |                     |                     |            | 2,005,775            |
| Other Expenditures                                 | 810-899 | 1,305,821   | 1,226,044    | 10,000       | 69,777     |              |              |                     |                     |            |                      |
| Other Financing Uses                               | 910-920 | 0           | 0            |              |            |              | 0            |                     |                     |            | 0                    |
| Expense Total                                      |         | 344,004,375 | 179,478,091  | 7,104,734    | 11,236,683 | 94,526,361   | 22,385,731   | 23,310,000          | 1,900,000           | 2,057,000  | 2,005,775            |
| Revenue Total                                      | -       | 278,960,993 | 170,346,710  | 6,753,000    | 11,456,089 | 41,400,000   | 22,798,841   | 21,240,000          | 1,925,000           | 1,050,000  | 1,991,353            |
| Expense Total                                      |         | 344,004,375 |              | 7,104,734    | 11,236,683 | 94,526,361   | 22,385,731   | 23,310,000          | 1,900,000           | 2,057,000  | 2,005,775            |
| Change in Fund Balance                             |         | -65,043,382 | -9,131,381   | -351,734     | 219,406    | -53,126,361  | 413,110      | -2,070,000          | 25,000              | -1,007,000 | -14,422              |
| energe in and paramet                              |         | 05/010/502  | 3,232,301    | 002,704      | 225,700    | 33,120,301   | 125,210      | 2,070,000           | 25,000              | 2,007,000  | 21,122               |
| FY23 Fund Balance                                  |         | All Funds   | Fund 1       | Fund 2       | Fund 4     | Fund 6       | Fund 7       | Fund 20             | Fund 21             | Fund 45    | Fund 47              |
| Fund Balance Prior Year End                        |         | 222,344,015 | 42,694,702   | 3,871,972    | 3,440,544  | 146,473,498  | 3,772,653    | 8,082,430           | 271,717             | 13,329,294 | 407,205              |
| Fund Balance Year End                              | ξ.      | 157,300,633 | 33,563,321   | 3,520,238    | 3,659,950  | 93,347,137   | 4,185,763    | 6,012,430           | 296,717             | 12,322,294 | 392,783              |
| Fund Balance to Total Expenses                     |         | 45.7%       | 18.7%        | 49.5%        | 32.6%      | 98.8%        | 18.7%        | 25.8%               | 15.6%               | 599.0%     | 19.6%                |