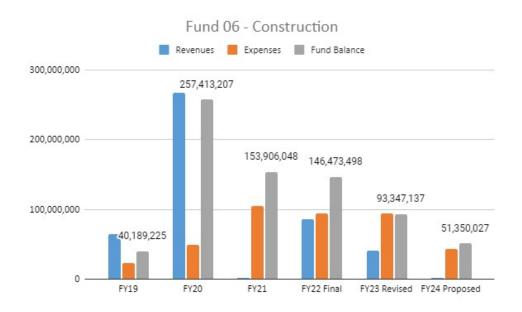

## FY23 Budget Revisions - Fund

| Fund                        | 2022-2023 June Budget Revisions | Revenue                                                                                                                                                                                                                                                                                                                                                                                                                                                                                                                                                                                                                                                                                                                                                                                                                                                                                                                                                                                                                                                                                                                                                                                                                                                                                                                                                                                                                                                                                                                                                                                                                                                                                                                                                                                                                                                                                                                                                                                                                                                                                                                        | Expense                                 |
|-----------------------------|---------------------------------|--------------------------------------------------------------------------------------------------------------------------------------------------------------------------------------------------------------------------------------------------------------------------------------------------------------------------------------------------------------------------------------------------------------------------------------------------------------------------------------------------------------------------------------------------------------------------------------------------------------------------------------------------------------------------------------------------------------------------------------------------------------------------------------------------------------------------------------------------------------------------------------------------------------------------------------------------------------------------------------------------------------------------------------------------------------------------------------------------------------------------------------------------------------------------------------------------------------------------------------------------------------------------------------------------------------------------------------------------------------------------------------------------------------------------------------------------------------------------------------------------------------------------------------------------------------------------------------------------------------------------------------------------------------------------------------------------------------------------------------------------------------------------------------------------------------------------------------------------------------------------------------------------------------------------------------------------------------------------------------------------------------------------------------------------------------------------------------------------------------------------------|-----------------------------------------|
| General Fund 01             | 2022-2023 Original Budget       | \$168,079,014                                                                                                                                                                                                                                                                                                                                                                                                                                                                                                                                                                                                                                                                                                                                                                                                                                                                                                                                                                                                                                                                                                                                                                                                                                                                                                                                                                                                                                                                                                                                                                                                                                                                                                                                                                                                                                                                                                                                                                                                                                                                                                                  | \$176,631,452                           |
| 01 E 005 108 000 000 580    | Fiber optics lease              | The state of the s | \$76,305                                |
| 01 E 005 810 335 000 305    | Snow removal                    |                                                                                                                                                                                                                                                                                                                                                                                                                                                                                                                                                                                                                                                                                                                                                                                                                                                                                                                                                                                                                                                                                                                                                                                                                                                                                                                                                                                                                                                                                                                                                                                                                                                                                                                                                                                                                                                                                                                                                                                                                                                                                                                                | \$283,939                               |
| 01 E 005 203 011 XXX 406    | Instructional Software          |                                                                                                                                                                                                                                                                                                                                                                                                                                                                                                                                                                                                                                                                                                                                                                                                                                                                                                                                                                                                                                                                                                                                                                                                                                                                                                                                                                                                                                                                                                                                                                                                                                                                                                                                                                                                                                                                                                                                                                                                                                                                                                                                | \$786,395                               |
| 01 E 005 203 012 XXX 460    | Textbooks                       |                                                                                                                                                                                                                                                                                                                                                                                                                                                                                                                                                                                                                                                                                                                                                                                                                                                                                                                                                                                                                                                                                                                                                                                                                                                                                                                                                                                                                                                                                                                                                                                                                                                                                                                                                                                                                                                                                                                                                                                                                                                                                                                                | \$1,700,000                             |
| 01 R 005 000 000 XXX 400    | ESSER III                       | \$2,267,696                                                                                                                                                                                                                                                                                                                                                                                                                                                                                                                                                                                                                                                                                                                                                                                                                                                                                                                                                                                                                                                                                                                                                                                                                                                                                                                                                                                                                                                                                                                                                                                                                                                                                                                                                                                                                                                                                                                                                                                                                                                                                                                    |                                         |
|                             | 2022-2023 Revised Budget        | \$170,346,710                                                                                                                                                                                                                                                                                                                                                                                                                                                                                                                                                                                                                                                                                                                                                                                                                                                                                                                                                                                                                                                                                                                                                                                                                                                                                                                                                                                                                                                                                                                                                                                                                                                                                                                                                                                                                                                                                                                                                                                                                                                                                                                  | \$179,478,091                           |
| Construction Fund 06        | 2022-2023 Original Budget       | \$41,400,000                                                                                                                                                                                                                                                                                                                                                                                                                                                                                                                                                                                                                                                                                                                                                                                                                                                                                                                                                                                                                                                                                                                                                                                                                                                                                                                                                                                                                                                                                                                                                                                                                                                                                                                                                                                                                                                                                                                                                                                                                                                                                                                   | \$94,526,361                            |
| 06 R 000 000 000 000 092    | Interest revenue                | \$500,000                                                                                                                                                                                                                                                                                                                                                                                                                                                                                                                                                                                                                                                                                                                                                                                                                                                                                                                                                                                                                                                                                                                                                                                                                                                                                                                                                                                                                                                                                                                                                                                                                                                                                                                                                                                                                                                                                                                                                                                                                                                                                                                      | *************************************** |
| 06 R 000 000 000 000 099    | Misc Revenue                    | \$557,468                                                                                                                                                                                                                                                                                                                                                                                                                                                                                                                                                                                                                                                                                                                                                                                                                                                                                                                                                                                                                                                                                                                                                                                                                                                                                                                                                                                                                                                                                                                                                                                                                                                                                                                                                                                                                                                                                                                                                                                                                                                                                                                      |                                         |
| 06 R 000 867 000 000 631    | Sale of Bonds                   | (\$18,448,486)                                                                                                                                                                                                                                                                                                                                                                                                                                                                                                                                                                                                                                                                                                                                                                                                                                                                                                                                                                                                                                                                                                                                                                                                                                                                                                                                                                                                                                                                                                                                                                                                                                                                                                                                                                                                                                                                                                                                                                                                                                                                                                                 |                                         |
| 06 R 000 867 000 000 790    | Debt Service Other              | (\$78,287)                                                                                                                                                                                                                                                                                                                                                                                                                                                                                                                                                                                                                                                                                                                                                                                                                                                                                                                                                                                                                                                                                                                                                                                                                                                                                                                                                                                                                                                                                                                                                                                                                                                                                                                                                                                                                                                                                                                                                                                                                                                                                                                     |                                         |
|                             | 2022-2023 Revised Budget        | \$23,930,695                                                                                                                                                                                                                                                                                                                                                                                                                                                                                                                                                                                                                                                                                                                                                                                                                                                                                                                                                                                                                                                                                                                                                                                                                                                                                                                                                                                                                                                                                                                                                                                                                                                                                                                                                                                                                                                                                                                                                                                                                                                                                                                   | \$94,526,361                            |
| Health Self Insured Fund 20 | 2022-2023 Original Budget       | \$21,240,000                                                                                                                                                                                                                                                                                                                                                                                                                                                                                                                                                                                                                                                                                                                                                                                                                                                                                                                                                                                                                                                                                                                                                                                                                                                                                                                                                                                                                                                                                                                                                                                                                                                                                                                                                                                                                                                                                                                                                                                                                                                                                                                   | \$22,685,000                            |
| 20 E 005 940 220 000 220    | Claims                          |                                                                                                                                                                                                                                                                                                                                                                                                                                                                                                                                                                                                                                                                                                                                                                                                                                                                                                                                                                                                                                                                                                                                                                                                                                                                                                                                                                                                                                                                                                                                                                                                                                                                                                                                                                                                                                                                                                                                                                                                                                                                                                                                | 500,000                                 |
| 20 E 005 940 235 000 220    | Clinic                          |                                                                                                                                                                                                                                                                                                                                                                                                                                                                                                                                                                                                                                                                                                                                                                                                                                                                                                                                                                                                                                                                                                                                                                                                                                                                                                                                                                                                                                                                                                                                                                                                                                                                                                                                                                                                                                                                                                                                                                                                                                                                                                                                | 125,000                                 |
|                             | 2022-2023 Revised Budget        | \$21,240,000                                                                                                                                                                                                                                                                                                                                                                                                                                                                                                                                                                                                                                                                                                                                                                                                                                                                                                                                                                                                                                                                                                                                                                                                                                                                                                                                                                                                                                                                                                                                                                                                                                                                                                                                                                                                                                                                                                                                                                                                                                                                                                                   | \$23,310,000                            |
|                             | All Funds Original Budgets      | \$276,693,297                                                                                                                                                                                                                                                                                                                                                                                                                                                                                                                                                                                                                                                                                                                                                                                                                                                                                                                                                                                                                                                                                                                                                                                                                                                                                                                                                                                                                                                                                                                                                                                                                                                                                                                                                                                                                                                                                                                                                                                                                                                                                                                  | \$340,532,736                           |
|                             | All Funds Revised Budgets       | \$261,491,688                                                                                                                                                                                                                                                                                                                                                                                                                                                                                                                                                                                                                                                                                                                                                                                                                                                                                                                                                                                                                                                                                                                                                                                                                                                                                                                                                                                                                                                                                                                                                                                                                                                                                                                                                                                                                                                                                                                                                                                                                                                                                                                  | \$344,004,375                           |

#### FY23 Budget Revisions – All Funds

| FY23 Revised Budget - Summary                      | ,       | All Funds   | General Fund | Food Sorvice | Community  | Construction | Dobt Convice | Health<br>Insurance | Dental<br>Insurance | OPEB Fund  | OPEB Debt<br>Service |
|----------------------------------------------------|---------|-------------|--------------|--------------|------------|--------------|--------------|---------------------|---------------------|------------|----------------------|
| Revenue Source                                     | Code    | All Funds   | Fund 1       | Fund 2       | Fund 4     | Fund 6       | Fund 7       | Fund 20             | Fund 21             | Fund 45    | Fund 47              |
| Local Revenues - Property Tax                      | 001-020 | 57,289,324  | 31,314,429   | Fund 2       | 1,770,223  | 0            | 22,215,319   | Fund 20             | Fund 21             | Fund 45    | 1,989,353            |
| Local Revenues - Tuition, Fees, Admissions + Other |         | 29,867,894  | 3,153,655    | 26,000       | 2,781,239  | 1,400,000    | 15,000       | 20,690,000          | 1,600,000           | 200,000    | 2,000                |
| State Revenues                                     | 200-399 | 126,452,639 |              | 318,000      | 6,453,100  | 1,400,000    | 568,522      | 20,030,000          | 1,000,000           | 200,000    | 2,000                |
| Federal Revenues Received through MDE              | 400-499 | 22,236,449  | 16,571,909   | 5,265,000    | 399,540    | U            | 306,322      |                     |                     |            | U                    |
| Federal Revenues Received Directly                 | 500-599 | 51,000      | 51,000       | 3,203,000    | 333,340    |              | 0            |                     |                     |            |                      |
| Local Sales, Insurance Recovery and Judgments      | 601-629 | 3,063,687   | 142,700      | 1,144,000    | 51,987     |              | 0            | 550,000             | 325,000             | 850,000    |                      |
| Sale of Bonds and Loans                            | 631-640 | 40,000,000  | 142,700      | 1,144,000    | 31,367     | 40,000,000   | 0            | 330,000             | 323,000             | 830,000    | 0                    |
| Incoming Transfers from Other Funds                | 649-699 | 40,000,000  |              | 0            |            | 40,000,000   |              |                     |                     |            | O                    |
| Revenue Total                                      | 045-055 | 278,960,993 | 170,346,710  | 6,753,000    | 11,456,089 | 41,400,000   | 22,798,841   | 21,240,000          | 1,925,000           | 1,050,000  | 1,991,353            |
|                                                    |         |             |              |              |            |              |              |                     |                     |            |                      |
| Expense Object                                     | Code    | All Funds   | Fund 1       | Fund 2       | Fund 4     | Fund 6       | Fund 7       | Fund 20             | Fund 21             | Fund 45    | Fund 47              |
| Salaries and Wages                                 | 110-199 | 107,142,999 | 99,911,953   | 2,058,107    | 4,977,293  | 195,646      |              |                     |                     |            |                      |
| Employee Benefits                                  | 210-299 | 68,033,283  | 38,185,087   | 845,627      | 1,677,624  | 57,945       |              | 23,310,000          | 1,900,000           | 2,057,000  |                      |
| Purchased Service                                  | 301-399 | 29,001,652  | 23,619,393   | 149,500      | 4,017,059  | 1,215,700    |              |                     |                     |            |                      |
| Supplies and Materials                             | 401-499 | 12,031,397  | 7,658,657    | 3,891,500    | 481,240    | 0            |              |                     |                     |            |                      |
| Capital Expenditures                               | 510-590 | 101,843,027 | 8,876,957    | 150,000      | 13,690     | 92,802,380   |              |                     |                     |            |                      |
| Debt Service                                       | 710-790 | 24,646,196  | 0            |              |            | 254,690      | 22,385,731   |                     |                     |            | 2,005,775            |
| Other Expenditures                                 | 810-899 | 1,305,821   | 1,226,044    | 10,000       | 69,777     |              |              |                     |                     |            |                      |
| Other Financing Uses                               | 910-920 | 0           | 0            |              |            |              | 0            |                     |                     |            | 0                    |
| Expense Total                                      |         | 344,004,375 | 179,478,091  | 7,104,734    | 11,236,683 | 94,526,361   | 22,385,731   | 23,310,000          | 1,900,000           | 2,057,000  | 2,005,775            |
| Revenue Total                                      | -       | 278,960,993 | 170,346,710  | 6,753,000    | 11,456,089 | 41,400,000   | 22,798,841   | 21,240,000          | 1,925,000           | 1,050,000  | 1,991,353            |
| Expense Total                                      |         | 344,004,375 |              | 7,104,734    | 11,236,683 | 94,526,361   | 22,385,731   | 23,310,000          | 1,900,000           | 2,057,000  | 2,005,775            |
| Change in Fund Balance                             |         | -65,043,382 | -9,131,381   | -351,734     | 219,406    | -53,126,361  | 413,110      | -2,070,000          | 25,000              | -1,007,000 | -14,422              |
| energe in and paramet                              |         | 05/010/502  | 3,232,301    | 002,704      | 225,700    | 33,120,301   | 125,210      | 2,070,000           | 25,000              | 2,007,000  | 21,122               |
| FY23 Fund Balance                                  |         | All Funds   | Fund 1       | Fund 2       | Fund 4     | Fund 6       | Fund 7       | Fund 20             | Fund 21             | Fund 45    | Fund 47              |
| Fund Balance Prior Year End                        |         | 222,344,015 | 42,694,702   | 3,871,972    | 3,440,544  | 146,473,498  | 3,772,653    | 8,082,430           | 271,717             | 13,329,294 | 407,205              |
| Fund Balance Year End                              | ξ.      | 157,300,633 | 33,563,321   | 3,520,238    | 3,659,950  | 93,347,137   | 4,185,763    | 6,012,430           | 296,717             | 12,322,294 | 392,783              |
| Fund Balance to Total Expenses                     |         | 45.7%       | 18.7%        | 49.5%        | 32.6%      | 98.8%        | 18.7%        | 25.8%               | 15.6%               | 599.0%     | 19.6%                |