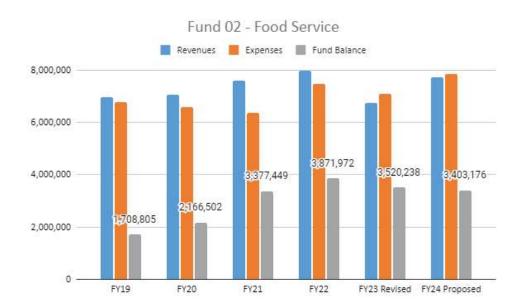

#### FY23 Budget Revisions – All Funds

| FY23 Revised Budget - Summary                      | ,       | All Funds   | General Fund | Food Sorvice | Community  | Construction | Dobt Convice | Health<br>Insurance | Dental<br>Insurance | OPEB Fund  | OPEB Debt<br>Service |
|----------------------------------------------------|---------|-------------|--------------|--------------|------------|--------------|--------------|---------------------|---------------------|------------|----------------------|
| Revenue Source                                     | Code    | All Funds   | Fund 1       | Fund 2       | Fund 4     | Fund 6       | Fund 7       | Fund 20             | Fund 21             | Fund 45    | Fund 47              |
| Local Revenues - Property Tax                      | 001-020 | 57,289,324  | 31,314,429   | Fund 2       | 1,770,223  | 0            | 22,215,319   | Fund 20             | Fund 21             | Fund 45    | 1,989,353            |
| Local Revenues - Tuition, Fees, Admissions + Other |         | 29,867,894  | 3,153,655    | 26,000       | 2,781,239  | 1,400,000    | 15,000       | 20,690,000          | 1,600,000           | 200,000    | 2,000                |
| State Revenues                                     | 200-399 | 126,452,639 |              | 318,000      | 6,453,100  | 1,400,000    | 568,522      | 20,030,000          | 1,000,000           | 200,000    | 2,000                |
| Federal Revenues Received through MDE              | 400-499 | 22,236,449  | 16,571,909   | 5,265,000    | 399,540    | U            | 306,322      |                     |                     |            | U                    |
| Federal Revenues Received Directly                 | 500-599 | 51,000      | 51,000       | 3,203,000    | 333,340    |              | 0            |                     |                     |            |                      |
| Local Sales, Insurance Recovery and Judgments      | 601-629 | 3,063,687   | 142,700      | 1,144,000    | 51,987     |              | 0            | 550,000             | 325,000             | 850,000    |                      |
| Sale of Bonds and Loans                            | 631-640 | 40,000,000  | 142,700      | 1,144,000    | 31,367     | 40,000,000   | 0            | 330,000             | 323,000             | 830,000    | 0                    |
| Incoming Transfers from Other Funds                | 649-699 | 40,000,000  |              | 0            |            | 40,000,000   |              |                     |                     |            | O                    |
| Revenue Total                                      | 045-055 | 278,960,993 | 170,346,710  | 6,753,000    | 11,456,089 | 41,400,000   | 22,798,841   | 21,240,000          | 1,925,000           | 1,050,000  | 1,991,353            |
|                                                    |         |             |              |              |            |              |              |                     |                     |            |                      |
| Expense Object                                     | Code    | All Funds   | Fund 1       | Fund 2       | Fund 4     | Fund 6       | Fund 7       | Fund 20             | Fund 21             | Fund 45    | Fund 47              |
| Salaries and Wages                                 | 110-199 | 107,142,999 | 99,911,953   | 2,058,107    | 4,977,293  | 195,646      |              |                     |                     |            |                      |
| Employee Benefits                                  | 210-299 | 68,033,283  | 38,185,087   | 845,627      | 1,677,624  | 57,945       |              | 23,310,000          | 1,900,000           | 2,057,000  |                      |
| Purchased Service                                  | 301-399 | 29,001,652  | 23,619,393   | 149,500      | 4,017,059  | 1,215,700    |              |                     |                     |            |                      |
| Supplies and Materials                             | 401-499 | 12,031,397  | 7,658,657    | 3,891,500    | 481,240    | 0            |              |                     |                     |            |                      |
| Capital Expenditures                               | 510-590 | 101,843,027 | 8,876,957    | 150,000      | 13,690     | 92,802,380   |              |                     |                     |            |                      |
| Debt Service                                       | 710-790 | 24,646,196  | 0            |              |            | 254,690      | 22,385,731   |                     |                     |            | 2,005,775            |
| Other Expenditures                                 | 810-899 | 1,305,821   | 1,226,044    | 10,000       | 69,777     |              |              |                     |                     |            |                      |
| Other Financing Uses                               | 910-920 | 0           | 0            |              |            |              | 0            |                     |                     |            | 0                    |
| Expense Total                                      |         | 344,004,375 | 179,478,091  | 7,104,734    | 11,236,683 | 94,526,361   | 22,385,731   | 23,310,000          | 1,900,000           | 2,057,000  | 2,005,775            |
| Revenue Total                                      | -       | 278,960,993 | 170,346,710  | 6,753,000    | 11,456,089 | 41,400,000   | 22,798,841   | 21,240,000          | 1,925,000           | 1,050,000  | 1,991,353            |
| Expense Total                                      |         | 344,004,375 |              | 7,104,734    | 11,236,683 | 94,526,361   | 22,385,731   | 23,310,000          | 1,900,000           | 2,057,000  | 2,005,775            |
| Change in Fund Balance                             |         | -65,043,382 | -9,131,381   | -351,734     | 219,406    | -53,126,361  | 413,110      | -2,070,000          | 25,000              | -1,007,000 | -14,422              |
| energe in and paramet                              |         | 05/010/502  | 3,232,301    | 002,704      | 225,700    | 33,120,301   | 125,210      | 2,070,000           | 25,000              | 2,007,000  | 21,122               |
| FY23 Fund Balance                                  |         | All Funds   | Fund 1       | Fund 2       | Fund 4     | Fund 6       | Fund 7       | Fund 20             | Fund 21             | Fund 45    | Fund 47              |
| Fund Balance Prior Year End                        |         | 222,344,015 | 42,694,702   | 3,871,972    | 3,440,544  | 146,473,498  | 3,772,653    | 8,082,430           | 271,717             | 13,329,294 | 407,205              |
| Fund Balance Year End                              | ξ.      | 157,300,633 | 33,563,321   | 3,520,238    | 3,659,950  | 93,347,137   | 4,185,763    | 6,012,430           | 296,717             | 12,322,294 | 392,783              |
| Fund Balance to Total Expenses                     |         | 45.7%       | 18.7%        | 49.5%        | 32.6%      | 98.8%        | 18.7%        | 25.8%               | 15.6%               | 599.0%     | 19.6%                |