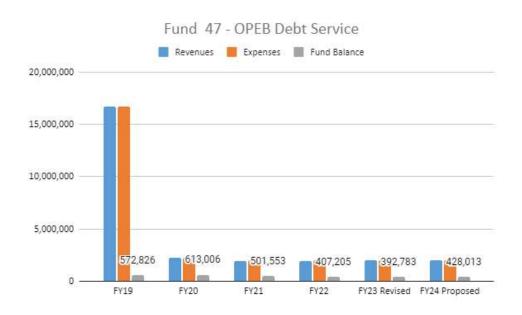

#### FY23 Budget Revisions – All Funds

| FY23 Revised Budget - Summary                      | ,       | All Funds   | General Fund | Food Sorvice | Community  | Construction | Dobt Convice | Health<br>Insurance | Dental<br>Insurance | OPEB Fund  | OPEB Debt<br>Service |
|----------------------------------------------------|---------|-------------|--------------|--------------|------------|--------------|--------------|---------------------|---------------------|------------|----------------------|
| Revenue Source                                     | Code    | All Funds   | Fund 1       | Fund 2       | Fund 4     | Fund 6       | Fund 7       | Fund 20             | Fund 21             | Fund 45    | Fund 47              |
| Local Revenues - Property Tax                      | 001-020 | 57,289,324  | 31,314,429   | Fund 2       | 1,770,223  | 0            | 22,215,319   | Fund 20             | Fund 21             | Fund 45    | 1,989,353            |
| Local Revenues - Tuition, Fees, Admissions + Other |         | 29,867,894  | 3,153,655    | 26,000       | 2,781,239  | 1,400,000    | 15,000       | 20,690,000          | 1,600,000           | 200,000    | 2,000                |
| State Revenues                                     | 200-399 | 126,452,639 |              | 318,000      | 6,453,100  | 1,400,000    | 568,522      | 20,030,000          | 1,000,000           | 200,000    | 2,000                |
| Federal Revenues Received through MDE              | 400-499 | 22,236,449  | 16,571,909   | 5,265,000    | 399,540    | U            | 306,322      |                     |                     |            | U                    |
| Federal Revenues Received Directly                 | 500-599 | 51,000      | 51,000       | 3,203,000    | 333,340    |              | 0            |                     |                     |            |                      |
| Local Sales, Insurance Recovery and Judgments      | 601-629 | 3,063,687   | 142,700      | 1,144,000    | 51,987     |              | 0            | 550,000             | 325,000             | 850,000    |                      |
| Sale of Bonds and Loans                            | 631-640 | 40,000,000  | 142,700      | 1,144,000    | 31,367     | 40,000,000   | 0            | 330,000             | 323,000             | 830,000    | 0                    |
| Incoming Transfers from Other Funds                | 649-699 | 40,000,000  |              | 0            |            | 40,000,000   |              |                     |                     |            | O                    |
| Revenue Total                                      | 045-055 | 278,960,993 | 170,346,710  | 6,753,000    | 11,456,089 | 41,400,000   | 22,798,841   | 21,240,000          | 1,925,000           | 1,050,000  | 1,991,353            |
|                                                    |         |             |              |              |            |              |              |                     |                     |            |                      |
| Expense Object                                     | Code    | All Funds   | Fund 1       | Fund 2       | Fund 4     | Fund 6       | Fund 7       | Fund 20             | Fund 21             | Fund 45    | Fund 47              |
| Salaries and Wages                                 | 110-199 | 107,142,999 | 99,911,953   | 2,058,107    | 4,977,293  | 195,646      |              |                     |                     |            |                      |
| Employee Benefits                                  | 210-299 | 68,033,283  | 38,185,087   | 845,627      | 1,677,624  | 57,945       |              | 23,310,000          | 1,900,000           | 2,057,000  |                      |
| Purchased Service                                  | 301-399 | 29,001,652  | 23,619,393   | 149,500      | 4,017,059  | 1,215,700    |              |                     |                     |            |                      |
| Supplies and Materials                             | 401-499 | 12,031,397  | 7,658,657    | 3,891,500    | 481,240    | 0            |              |                     |                     |            |                      |
| Capital Expenditures                               | 510-590 | 101,843,027 | 8,876,957    | 150,000      | 13,690     | 92,802,380   |              |                     |                     |            |                      |
| Debt Service                                       | 710-790 | 24,646,196  | 0            |              |            | 254,690      | 22,385,731   |                     |                     |            | 2,005,775            |
| Other Expenditures                                 | 810-899 | 1,305,821   | 1,226,044    | 10,000       | 69,777     |              |              |                     |                     |            |                      |
| Other Financing Uses                               | 910-920 | 0           | 0            |              |            |              | 0            |                     |                     |            | 0                    |
| Expense Total                                      |         | 344,004,375 | 179,478,091  | 7,104,734    | 11,236,683 | 94,526,361   | 22,385,731   | 23,310,000          | 1,900,000           | 2,057,000  | 2,005,775            |
| Revenue Total                                      | -       | 278,960,993 | 170,346,710  | 6,753,000    | 11,456,089 | 41,400,000   | 22,798,841   | 21,240,000          | 1,925,000           | 1,050,000  | 1,991,353            |
| Expense Total                                      |         | 344,004,375 |              | 7,104,734    | 11,236,683 | 94,526,361   | 22,385,731   | 23,310,000          | 1,900,000           | 2,057,000  | 2,005,775            |
| Change in Fund Balance                             |         | -65,043,382 | -9,131,381   | -351,734     | 219,406    | -53,126,361  | 413,110      | -2,070,000          | 25,000              | -1,007,000 | -14,422              |
| energe in and paramet                              |         | 05/010/502  | 3,232,301    | 002,704      | 225,700    | 33,120,301   | 125,210      | 2,070,000           | 25,000              | 2,007,000  | 21,122               |
| FY23 Fund Balance                                  |         | All Funds   | Fund 1       | Fund 2       | Fund 4     | Fund 6       | Fund 7       | Fund 20             | Fund 21             | Fund 45    | Fund 47              |
| Fund Balance Prior Year End                        |         | 222,344,015 | 42,694,702   | 3,871,972    | 3,440,544  | 146,473,498  | 3,772,653    | 8,082,430           | 271,717             | 13,329,294 | 407,205              |
| Fund Balance Year End                              | ξ.      | 157,300,633 | 33,563,321   | 3,520,238    | 3,659,950  | 93,347,137   | 4,185,763    | 6,012,430           | 296,717             | 12,322,294 | 392,783              |
| Fund Balance to Total Expenses                     |         | 45.7%       | 18.7%        | 49.5%        | 32.6%      | 98.8%        | 18.7%        | 25.8%               | 15.6%               | 599.0%     | 19.6%                |