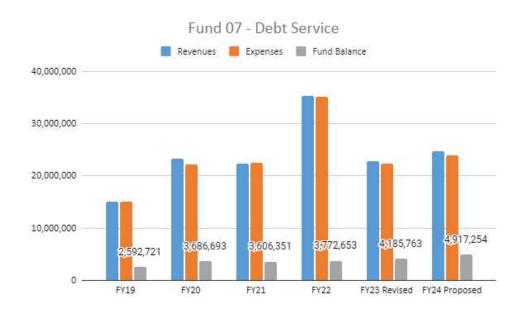

#### FY23 Budget Revisions – All Funds

| FY23 Revised Budget - Summary                      | ,       | All Funds   | General Fund | Food Sorvice | Community  | Construction | Dobt Convice | Health<br>Insurance | Dental<br>Insurance | OPEB Fund  | OPEB Debt<br>Service |
|----------------------------------------------------|---------|-------------|--------------|--------------|------------|--------------|--------------|---------------------|---------------------|------------|----------------------|
| Revenue Source                                     | Code    | All Funds   | Fund 1       | Fund 2       | Fund 4     | Fund 6       | Fund 7       | Fund 20             | Fund 21             | Fund 45    | Fund 47              |
| Local Revenues - Property Tax                      | 001-020 | 57,289,324  | 31,314,429   | Fund 2       | 1,770,223  | 0            | 22,215,319   | Fund 20             | Fund 21             | Fund 45    | 1,989,353            |
| Local Revenues - Tuition, Fees, Admissions + Other |         | 29,867,894  | 3,153,655    | 26,000       | 2,781,239  | 1,400,000    | 15,000       | 20,690,000          | 1,600,000           | 200,000    | 2,000                |
| State Revenues                                     | 200-399 | 126,452,639 |              | 318,000      | 6,453,100  | 1,400,000    | 568,522      | 20,030,000          | 1,000,000           | 200,000    | 2,000                |
| Federal Revenues Received through MDE              | 400-499 | 22,236,449  | 16,571,909   | 5,265,000    | 399,540    | U            | 306,322      |                     |                     |            | U                    |
| Federal Revenues Received Directly                 | 500-599 | 51,000      | 51,000       | 3,203,000    | 333,340    |              | 0            |                     |                     |            |                      |
| Local Sales, Insurance Recovery and Judgments      | 601-629 | 3,063,687   | 142,700      | 1,144,000    | 51,987     |              | 0            | 550,000             | 325,000             | 850,000    |                      |
| Sale of Bonds and Loans                            | 631-640 | 40,000,000  | 142,700      | 1,144,000    | 31,367     | 40,000,000   | 0            | 330,000             | 323,000             | 830,000    | 0                    |
| Incoming Transfers from Other Funds                | 649-699 | 40,000,000  |              | 0            |            | 40,000,000   |              |                     |                     |            | O                    |
| Revenue Total                                      | 045-055 | 278,960,993 | 170,346,710  | 6,753,000    | 11,456,089 | 41,400,000   | 22,798,841   | 21,240,000          | 1,925,000           | 1,050,000  | 1,991,353            |
|                                                    |         |             |              |              |            |              |              |                     |                     |            |                      |
| Expense Object                                     | Code    | All Funds   | Fund 1       | Fund 2       | Fund 4     | Fund 6       | Fund 7       | Fund 20             | Fund 21             | Fund 45    | Fund 47              |
| Salaries and Wages                                 | 110-199 | 107,142,999 | 99,911,953   | 2,058,107    | 4,977,293  | 195,646      |              |                     |                     |            |                      |
| Employee Benefits                                  | 210-299 | 68,033,283  | 38,185,087   | 845,627      | 1,677,624  | 57,945       |              | 23,310,000          | 1,900,000           | 2,057,000  |                      |
| Purchased Service                                  | 301-399 | 29,001,652  | 23,619,393   | 149,500      | 4,017,059  | 1,215,700    |              |                     |                     |            |                      |
| Supplies and Materials                             | 401-499 | 12,031,397  | 7,658,657    | 3,891,500    | 481,240    | 0            |              |                     |                     |            |                      |
| Capital Expenditures                               | 510-590 | 101,843,027 | 8,876,957    | 150,000      | 13,690     | 92,802,380   |              |                     |                     |            |                      |
| Debt Service                                       | 710-790 | 24,646,196  | 0            |              |            | 254,690      | 22,385,731   |                     |                     |            | 2,005,775            |
| Other Expenditures                                 | 810-899 | 1,305,821   | 1,226,044    | 10,000       | 69,777     |              |              |                     |                     |            |                      |
| Other Financing Uses                               | 910-920 | 0           | 0            |              |            |              | 0            |                     |                     |            | 0                    |
| Expense Total                                      |         | 344,004,375 | 179,478,091  | 7,104,734    | 11,236,683 | 94,526,361   | 22,385,731   | 23,310,000          | 1,900,000           | 2,057,000  | 2,005,775            |
| Revenue Total                                      | -       | 278,960,993 | 170,346,710  | 6,753,000    | 11,456,089 | 41,400,000   | 22,798,841   | 21,240,000          | 1,925,000           | 1,050,000  | 1,991,353            |
| Expense Total                                      |         | 344,004,375 |              | 7,104,734    | 11,236,683 | 94,526,361   | 22,385,731   | 23,310,000          | 1,900,000           | 2,057,000  | 2,005,775            |
| Change in Fund Balance                             |         | -65,043,382 | -9,131,381   | -351,734     | 219,406    | -53,126,361  | 413,110      | -2,070,000          | 25,000              | -1,007,000 | -14,422              |
| energe in and paramet                              |         | 05/010/502  | 3,232,301    | 002,704      | 225,700    | 33,120,301   | 125,210      | 2,070,000           | 25,000              | 2,007,000  | 21,122               |
| FY23 Fund Balance                                  |         | All Funds   | Fund 1       | Fund 2       | Fund 4     | Fund 6       | Fund 7       | Fund 20             | Fund 21             | Fund 45    | Fund 47              |
| Fund Balance Prior Year End                        |         | 222,344,015 | 42,694,702   | 3,871,972    | 3,440,544  | 146,473,498  | 3,772,653    | 8,082,430           | 271,717             | 13,329,294 | 407,205              |
| Fund Balance Year End                              | ξ.      | 157,300,633 | 33,563,321   | 3,520,238    | 3,659,950  | 93,347,137   | 4,185,763    | 6,012,430           | 296,717             | 12,322,294 | 392,783              |
| Fund Balance to Total Expenses                     |         | 45.7%       | 18.7%        | 49.5%        | 32.6%      | 98.8%        | 18.7%        | 25.8%               | 15.6%               | 599.0%     | 19.6%                |