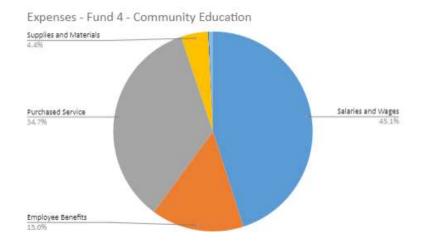

#### FY23 Budget Revisions – All Funds

| FY23 Revised Budget - Summary                      | ,       | All Funds   | General Fund | Food Sorvice | Community  | Construction | Dobt Convice | Health<br>Insurance | Dental<br>Insurance | OPEB Fund  | OPEB Debt<br>Service |
|----------------------------------------------------|---------|-------------|--------------|--------------|------------|--------------|--------------|---------------------|---------------------|------------|----------------------|
| Revenue Source                                     | Code    | All Funds   | Fund 1       | Fund 2       | Fund 4     | Fund 6       | Fund 7       | Fund 20             | Fund 21             | Fund 45    | Fund 47              |
| Local Revenues - Property Tax                      | 001-020 | 57,289,324  | 31,314,429   | Fund 2       | 1,770,223  | 0            | 22,215,319   | Fund 20             | Fund 21             | Fund 45    | 1,989,353            |
| Local Revenues - Tuition, Fees, Admissions + Other |         | 29,867,894  | 3,153,655    | 26,000       | 2,781,239  | 1,400,000    | 15,000       | 20,690,000          | 1,600,000           | 200,000    | 2,000                |
| State Revenues                                     | 200-399 | 126,452,639 |              | 318,000      | 6,453,100  | 1,400,000    | 568,522      | 20,030,000          | 1,000,000           | 200,000    | 2,000                |
| Federal Revenues Received through MDE              | 400-499 | 22,236,449  | 16,571,909   | 5,265,000    | 399,540    | U            | 306,322      |                     |                     |            | U                    |
| Federal Revenues Received Directly                 | 500-599 | 51,000      | 51,000       | 3,203,000    | 333,340    |              | 0            |                     |                     |            |                      |
| Local Sales, Insurance Recovery and Judgments      | 601-629 | 3,063,687   | 142,700      | 1,144,000    | 51,987     |              | 0            | 550,000             | 325,000             | 850,000    |                      |
| Sale of Bonds and Loans                            | 631-640 | 40,000,000  | 142,700      | 1,144,000    | 31,367     | 40,000,000   | 0            | 330,000             | 323,000             | 830,000    | 0                    |
| Incoming Transfers from Other Funds                | 649-699 | 40,000,000  |              | 0            |            | 40,000,000   |              |                     |                     |            | O                    |
| Revenue Total                                      | 045-055 | 278,960,993 | 170,346,710  | 6,753,000    | 11,456,089 | 41,400,000   | 22,798,841   | 21,240,000          | 1,925,000           | 1,050,000  | 1,991,353            |
|                                                    |         |             |              |              |            |              |              |                     |                     |            |                      |
| Expense Object                                     | Code    | All Funds   | Fund 1       | Fund 2       | Fund 4     | Fund 6       | Fund 7       | Fund 20             | Fund 21             | Fund 45    | Fund 47              |
| Salaries and Wages                                 | 110-199 | 107,142,999 | 99,911,953   | 2,058,107    | 4,977,293  | 195,646      |              |                     |                     |            |                      |
| Employee Benefits                                  | 210-299 | 68,033,283  | 38,185,087   | 845,627      | 1,677,624  | 57,945       |              | 23,310,000          | 1,900,000           | 2,057,000  |                      |
| Purchased Service                                  | 301-399 | 29,001,652  | 23,619,393   | 149,500      | 4,017,059  | 1,215,700    |              |                     |                     |            |                      |
| Supplies and Materials                             | 401-499 | 12,031,397  | 7,658,657    | 3,891,500    | 481,240    | 0            |              |                     |                     |            |                      |
| Capital Expenditures                               | 510-590 | 101,843,027 | 8,876,957    | 150,000      | 13,690     | 92,802,380   |              |                     |                     |            |                      |
| Debt Service                                       | 710-790 | 24,646,196  | 0            |              |            | 254,690      | 22,385,731   |                     |                     |            | 2,005,775            |
| Other Expenditures                                 | 810-899 | 1,305,821   | 1,226,044    | 10,000       | 69,777     |              |              |                     |                     |            |                      |
| Other Financing Uses                               | 910-920 | 0           | 0            |              |            |              | 0            |                     |                     |            | 0                    |
| Expense Total                                      |         | 344,004,375 | 179,478,091  | 7,104,734    | 11,236,683 | 94,526,361   | 22,385,731   | 23,310,000          | 1,900,000           | 2,057,000  | 2,005,775            |
| Revenue Total                                      | -       | 278,960,993 | 170,346,710  | 6,753,000    | 11,456,089 | 41,400,000   | 22,798,841   | 21,240,000          | 1,925,000           | 1,050,000  | 1,991,353            |
| Expense Total                                      |         | 344,004,375 |              | 7,104,734    | 11,236,683 | 94,526,361   | 22,385,731   | 23,310,000          | 1,900,000           | 2,057,000  | 2,005,775            |
| Change in Fund Balance                             |         | -65,043,382 | -9,131,381   | -351,734     | 219,406    | -53,126,361  | 413,110      | -2,070,000          | 25,000              | -1,007,000 | -14,422              |
| energe in and paramet                              |         | 05/010/502  | 3,232,301    | 002,704      | 225,700    | 33,120,301   | 125,210      | 2,070,000           | 25,000              | 2,007,000  | 21,122               |
| FY23 Fund Balance                                  |         | All Funds   | Fund 1       | Fund 2       | Fund 4     | Fund 6       | Fund 7       | Fund 20             | Fund 21             | Fund 45    | Fund 47              |
| Fund Balance Prior Year End                        |         | 222,344,015 | 42,694,702   | 3,871,972    | 3,440,544  | 146,473,498  | 3,772,653    | 8,082,430           | 271,717             | 13,329,294 | 407,205              |
| Fund Balance Year End                              | ξ.      | 157,300,633 | 33,563,321   | 3,520,238    | 3,659,950  | 93,347,137   | 4,185,763    | 6,012,430           | 296,717             | 12,322,294 | 392,783              |
| Fund Balance to Total Expenses                     |         | 45.7%       | 18.7%        | 49.5%        | 32.6%      | 98.8%        | 18.7%        | 25.8%               | 15.6%               | 599.0%     | 19.6%                |