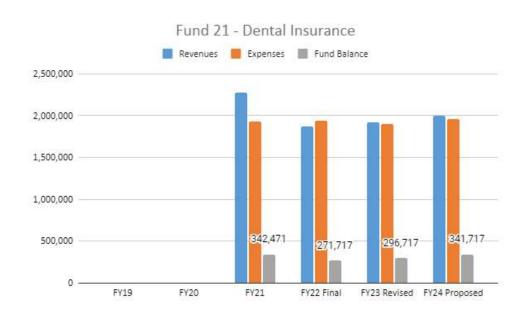

#### FY23 Budget Revisions – All Funds

| FY23 Revised Budget - Summary                      | ,       | All Funds   | General Fund | Food Sorvice | Community  | Construction | Dobt Convice | Health<br>Insurance | Dental<br>Insurance | OPEB Fund  | OPEB Debt<br>Service |
|----------------------------------------------------|---------|-------------|--------------|--------------|------------|--------------|--------------|---------------------|---------------------|------------|----------------------|
| Revenue Source                                     | Code    | All Funds   | Fund 1       | Fund 2       | Fund 4     | Fund 6       | Fund 7       | Fund 20             | Fund 21             | Fund 45    | Fund 47              |
| Local Revenues - Property Tax                      | 001-020 | 57,289,324  | 31,314,429   | Fund 2       | 1,770,223  | 0            | 22,215,319   | Fund 20             | Fund 21             | Fund 45    | 1,989,353            |
| Local Revenues - Tuition, Fees, Admissions + Other |         | 29,867,894  | 3,153,655    | 26,000       | 2,781,239  | 1,400,000    | 15,000       | 20,690,000          | 1,600,000           | 200,000    | 2,000                |
| State Revenues                                     | 200-399 | 126,452,639 |              | 318,000      | 6,453,100  | 1,400,000    | 568,522      | 20,030,000          | 1,000,000           | 200,000    | 2,000                |
| Federal Revenues Received through MDE              | 400-499 | 22,236,449  | 16,571,909   | 5,265,000    | 399,540    | U            | 306,322      |                     |                     |            | U                    |
| Federal Revenues Received Directly                 | 500-599 | 51,000      | 51,000       | 3,203,000    | 333,340    |              | 0            |                     |                     |            |                      |
| Local Sales, Insurance Recovery and Judgments      | 601-629 | 3,063,687   | 142,700      | 1,144,000    | 51,987     |              | 0            | 550,000             | 325,000             | 850,000    |                      |
| Sale of Bonds and Loans                            | 631-640 | 40,000,000  | 142,700      | 1,144,000    | 31,367     | 40,000,000   | 0            | 330,000             | 323,000             | 830,000    | 0                    |
| Incoming Transfers from Other Funds                | 649-699 | 40,000,000  |              | 0            |            | 40,000,000   |              |                     |                     |            | O                    |
| Revenue Total                                      | 045-055 | 278,960,993 | 170,346,710  | 6,753,000    | 11,456,089 | 41,400,000   | 22,798,841   | 21,240,000          | 1,925,000           | 1,050,000  | 1,991,353            |
|                                                    |         |             |              |              |            |              |              |                     |                     |            |                      |
| Expense Object                                     | Code    | All Funds   | Fund 1       | Fund 2       | Fund 4     | Fund 6       | Fund 7       | Fund 20             | Fund 21             | Fund 45    | Fund 47              |
| Salaries and Wages                                 | 110-199 | 107,142,999 | 99,911,953   | 2,058,107    | 4,977,293  | 195,646      |              |                     |                     |            |                      |
| Employee Benefits                                  | 210-299 | 68,033,283  | 38,185,087   | 845,627      | 1,677,624  | 57,945       |              | 23,310,000          | 1,900,000           | 2,057,000  |                      |
| Purchased Service                                  | 301-399 | 29,001,652  | 23,619,393   | 149,500      | 4,017,059  | 1,215,700    |              |                     |                     |            |                      |
| Supplies and Materials                             | 401-499 | 12,031,397  | 7,658,657    | 3,891,500    | 481,240    | 0            |              |                     |                     |            |                      |
| Capital Expenditures                               | 510-590 | 101,843,027 | 8,876,957    | 150,000      | 13,690     | 92,802,380   |              |                     |                     |            |                      |
| Debt Service                                       | 710-790 | 24,646,196  | 0            |              |            | 254,690      | 22,385,731   |                     |                     |            | 2,005,775            |
| Other Expenditures                                 | 810-899 | 1,305,821   | 1,226,044    | 10,000       | 69,777     |              |              |                     |                     |            |                      |
| Other Financing Uses                               | 910-920 | 0           | 0            |              |            |              | 0            |                     |                     |            | 0                    |
| Expense Total                                      |         | 344,004,375 | 179,478,091  | 7,104,734    | 11,236,683 | 94,526,361   | 22,385,731   | 23,310,000          | 1,900,000           | 2,057,000  | 2,005,775            |
| Revenue Total                                      | -       | 278,960,993 | 170,346,710  | 6,753,000    | 11,456,089 | 41,400,000   | 22,798,841   | 21,240,000          | 1,925,000           | 1,050,000  | 1,991,353            |
| Expense Total                                      |         | 344,004,375 |              | 7,104,734    | 11,236,683 | 94,526,361   | 22,385,731   | 23,310,000          | 1,900,000           | 2,057,000  | 2,005,775            |
| Change in Fund Balance                             |         | -65,043,382 | -9,131,381   | -351,734     | 219,406    | -53,126,361  | 413,110      | -2,070,000          | 25,000              | -1,007,000 | -14,422              |
| energe in and paramet                              |         | 05/010/502  | 3,232,301    | 002,704      | 225,700    | 33,120,301   | 125,210      | 2,070,000           | 25,000              | 2,007,000  | 21,122               |
| FY23 Fund Balance                                  |         | All Funds   | Fund 1       | Fund 2       | Fund 4     | Fund 6       | Fund 7       | Fund 20             | Fund 21             | Fund 45    | Fund 47              |
| Fund Balance Prior Year End                        |         | 222,344,015 | 42,694,702   | 3,871,972    | 3,440,544  | 146,473,498  | 3,772,653    | 8,082,430           | 271,717             | 13,329,294 | 407,205              |
| Fund Balance Year End                              | ξ.      | 157,300,633 | 33,563,321   | 3,520,238    | 3,659,950  | 93,347,137   | 4,185,763    | 6,012,430           | 296,717             | 12,322,294 | 392,783              |
| Fund Balance to Total Expenses                     |         | 45.7%       | 18.7%        | 49.5%        | 32.6%      | 98.8%        | 18.7%        | 25.8%               | 15.6%               | 599.0%     | 19.6%                |