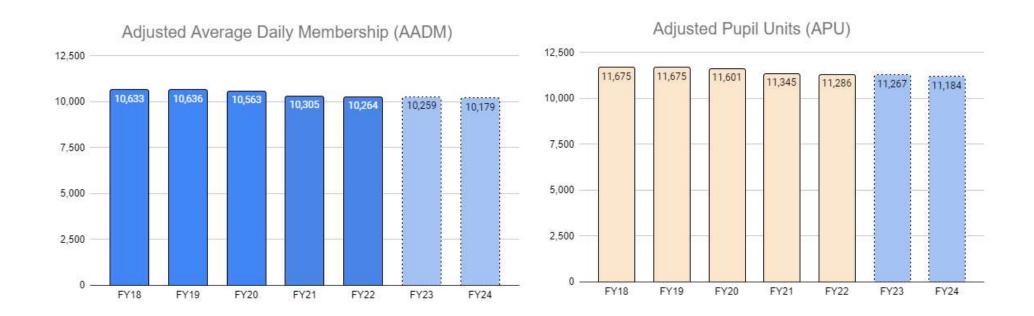

## ADM Projections – Grade Level

Total APU Pre K-12

11,675

11,675

11,601

11,345

|                     | Count Total |        |        |        |        |             |            | # Change    |            | % Change    |            |
|---------------------|-------------|--------|--------|--------|--------|-------------|------------|-------------|------------|-------------|------------|
|                     | Final       |        |        |        |        | Preliminary | Projection | Preliminary | Projection | Preliminary | Projection |
| Total AADM          | FY18        | FY19   | FY20   | FY21   | FY22   | FY23        | FY24       | FY23        | FY24       | FY23        | FY24       |
| ECSE                | 141         | 156    | 156    | 134    | 142    | 128         | 92         | -13.8       | -36.5      | -9.7%       | -28.4%     |
| VPK/SRP             | 97          | 109    | 108    | 94     | 121    | 146         | 116        | 24.5        | -29.5      | 20.2%       | -20.3%     |
| K handicap + K      | 709         | 735    | 742    | 668    | 672    | 708         | 692        | 36.5        | -16.1      | 5.4%        | -2.3%      |
| 1                   | 673         | 744    | 761    | 717    | 688    | 697         | 729        | 9.0         | 32.1       | 1.3%        | 4.6%       |
| 2                   | 701         | 668    | 729    | 725    | 728    | 684         | 687        | -44.3       | 2.9        | -6.1%       | 0.4%       |
| 3                   | 762         | 700    | 680    | 714    | 732    | 720         | 681        | -12.1       | -38.9      | -1.7%       | -5.4%      |
| 4                   | 767         | 757    | 689    | 662    | 718    | 722         | 718        | 4.2         | -4.4       | 0.6%        | -0.6%      |
| 5                   | 790         | 778    | 753    | 676    | 697    | 726         | 731        | 29.5        | 4.7        | 4.2%        | 0.7%       |
| 6                   | 781         | 797    | 754    | 718    | 653    | 685         | 710        | 31.7        | 24.9       | 4.8%        | 3.6%       |
| 7                   | 751         | 799    | 796    | 758    | 722    | 662         | 703        | -59.9       | 41.0       | -8.3%       | 6.2%       |
| 8                   | 804         | 747    | 770    | 783    | 775    | 709         | 660        | -66.2       | -49.7      | -8.5%       | -7.0%      |
| 9                   | 868         | 912    | 855    | 862    | 867    | 890         | 820        | 23.9        | -70.5      | 2.8%        | -7.9%      |
| 10                  | 915         | 867    | 913    | 851    | 889    | 892         | 909        | 2.7         | 17.0       | 0.3%        | 1.9%       |
| 11                  | 879         | 885    | 854    | 882    | 843    | 881         | 881        | 37.1        | -0.1       | 4.4%        | 0.0%       |
| 12                  | 994         | 983    | 1,002  | 1,061  | 1,015  | 1,008       | 1,051      | -7.5        | 43.4       | -0.7%       | 4.3%       |
| Total AADM K-12     | 10,394      | 10,371 | 10,298 | 10,077 | 10,000 | 9,985       | 9,971      | -15.3       | -13.5      | -0.2%       | -0.1%      |
| Total AADM Pre K-1  | 12 10,633   | 10,636 | 10,563 | 10,305 | 10,264 | 10,259      | 10,179     | -4.7        | -79.4      | 0.0%        | -0.8%      |
| Total AADM          | FY18        | FY19   | FY20   | FY21   | FY22   | FY23        | FY24       | FY23        | FY24       | FY23        | FY24       |
| District Served     | 10,363      | 10,334 | 10,293 | 9,994  | 10,013 | 10,008      | 9,899      | -4.7        | -109.3     | 0.0%        | -1.1%      |
| Non District Served | 270         | 302    | 270    | 311    | 251    | 251.00      | 280.85     | 0.0         | 29.8       | 0.0%        | 11.9%      |
| Total APU           | FY18        | FY19   | FY20   | FY21   | FY22   | FY23        | FY24       | FY23        | FY24       | FY23        | FY24       |

11,286

11,267

11,184

-18.6

-83.2

-0.2%

-0.7%