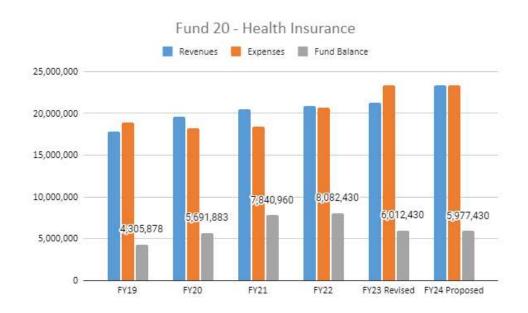

#### FY23 Budget Revisions – All Funds

| FY23 Revised Budget - Summary                      | ,       | All Funds   | General Fund | Food Sorvice | Community  | Construction | Dobt Convice | Health<br>Insurance | Dental<br>Insurance | OPEB Fund  | OPEB Debt<br>Service |
|----------------------------------------------------|---------|-------------|--------------|--------------|------------|--------------|--------------|---------------------|---------------------|------------|----------------------|
| Revenue Source                                     | Code    | All Funds   | Fund 1       | Fund 2       | Fund 4     | Fund 6       | Fund 7       | Fund 20             | Fund 21             | Fund 45    | Fund 47              |
| Local Revenues - Property Tax                      | 001-020 | 57,289,324  | 31,314,429   | Fund 2       | 1,770,223  | 0            | 22,215,319   | Fund 20             | Fund 21             | Fund 45    | 1,989,353            |
| Local Revenues - Tuition, Fees, Admissions + Other |         | 29,867,894  | 3,153,655    | 26,000       | 2,781,239  | 1,400,000    | 15,000       | 20,690,000          | 1,600,000           | 200,000    | 2,000                |
| State Revenues                                     | 200-399 | 126,452,639 |              | 318,000      | 6,453,100  | 1,400,000    | 568,522      | 20,030,000          | 1,000,000           | 200,000    | 2,000                |
| Federal Revenues Received through MDE              | 400-499 | 22,236,449  | 16,571,909   | 5,265,000    | 399,540    | U            | 306,322      |                     |                     |            | U                    |
| Federal Revenues Received Directly                 | 500-599 | 51,000      | 51,000       | 3,203,000    | 333,340    |              | 0            |                     |                     |            |                      |
| Local Sales, Insurance Recovery and Judgments      | 601-629 | 3,063,687   | 142,700      | 1,144,000    | 51,987     |              | 0            | 550,000             | 325,000             | 850,000    |                      |
| Sale of Bonds and Loans                            | 631-640 | 40,000,000  | 142,700      | 1,144,000    | 31,367     | 40,000,000   | 0            | 330,000             | 323,000             | 830,000    | 0                    |
| Incoming Transfers from Other Funds                | 649-699 | 40,000,000  |              | 0            |            | 40,000,000   |              |                     |                     |            | O                    |
| Revenue Total                                      | 045-055 | 278,960,993 | 170,346,710  | 6,753,000    | 11,456,089 | 41,400,000   | 22,798,841   | 21,240,000          | 1,925,000           | 1,050,000  | 1,991,353            |
|                                                    |         |             |              |              |            |              |              |                     |                     |            |                      |
| Expense Object                                     | Code    | All Funds   | Fund 1       | Fund 2       | Fund 4     | Fund 6       | Fund 7       | Fund 20             | Fund 21             | Fund 45    | Fund 47              |
| Salaries and Wages                                 | 110-199 | 107,142,999 | 99,911,953   | 2,058,107    | 4,977,293  | 195,646      |              |                     |                     |            |                      |
| Employee Benefits                                  | 210-299 | 68,033,283  | 38,185,087   | 845,627      | 1,677,624  | 57,945       |              | 23,310,000          | 1,900,000           | 2,057,000  |                      |
| Purchased Service                                  | 301-399 | 29,001,652  | 23,619,393   | 149,500      | 4,017,059  | 1,215,700    |              |                     |                     |            |                      |
| Supplies and Materials                             | 401-499 | 12,031,397  | 7,658,657    | 3,891,500    | 481,240    | 0            |              |                     |                     |            |                      |
| Capital Expenditures                               | 510-590 | 101,843,027 | 8,876,957    | 150,000      | 13,690     | 92,802,380   |              |                     |                     |            |                      |
| Debt Service                                       | 710-790 | 24,646,196  | 0            |              |            | 254,690      | 22,385,731   |                     |                     |            | 2,005,775            |
| Other Expenditures                                 | 810-899 | 1,305,821   | 1,226,044    | 10,000       | 69,777     |              |              |                     |                     |            |                      |
| Other Financing Uses                               | 910-920 | 0           | 0            |              |            |              | 0            |                     |                     |            | 0                    |
| Expense Total                                      |         | 344,004,375 | 179,478,091  | 7,104,734    | 11,236,683 | 94,526,361   | 22,385,731   | 23,310,000          | 1,900,000           | 2,057,000  | 2,005,775            |
| Revenue Total                                      | -       | 278,960,993 | 170,346,710  | 6,753,000    | 11,456,089 | 41,400,000   | 22,798,841   | 21,240,000          | 1,925,000           | 1,050,000  | 1,991,353            |
| Expense Total                                      |         | 344,004,375 |              | 7,104,734    | 11,236,683 | 94,526,361   | 22,385,731   | 23,310,000          | 1,900,000           | 2,057,000  | 2,005,775            |
| Change in Fund Balance                             |         | -65,043,382 | -9,131,381   | -351,734     | 219,406    | -53,126,361  | 413,110      | -2,070,000          | 25,000              | -1,007,000 | -14,422              |
| energe in and paramet                              |         | 05/010/502  | 3,232,301    | 002,704      | 225,700    | 33,120,301   | 125,210      | 2,070,000           | 25,000              | 2,007,000  | 21,122               |
| FY23 Fund Balance                                  |         | All Funds   | Fund 1       | Fund 2       | Fund 4     | Fund 6       | Fund 7       | Fund 20             | Fund 21             | Fund 45    | Fund 47              |
| Fund Balance Prior Year End                        |         | 222,344,015 | 42,694,702   | 3,871,972    | 3,440,544  | 146,473,498  | 3,772,653    | 8,082,430           | 271,717             | 13,329,294 | 407,205              |
| Fund Balance Year End                              | ξ.      | 157,300,633 | 33,563,321   | 3,520,238    | 3,659,950  | 93,347,137   | 4,185,763    | 6,012,430           | 296,717             | 12,322,294 | 392,783              |
| Fund Balance to Total Expenses                     |         | 45.7%       | 18.7%        | 49.5%        | 32.6%      | 98.8%        | 18.7%        | 25.8%               | 15.6%               | 599.0%     | 19.6%                |