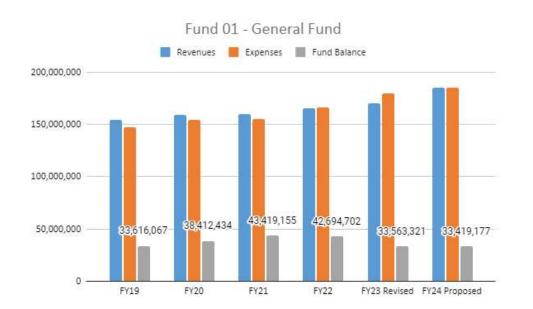

## FY23 Budget Revisions - Fund

| Fund                        | 2022-2023 June Budget Revisions | Revenue                                                                                                                                                                                                                                                                                                                                                                                                                                                                                                                                                                                                                                                                                                                                                                                                                                                                                                                                                                                                                                                                                                                                                                                                                                                                                                                                                                                                                                                                                                                                                                                                                                                                                                                                                                                                                                                                                                                                                                                                                                                                                                                        | Expense                                 |
|-----------------------------|---------------------------------|--------------------------------------------------------------------------------------------------------------------------------------------------------------------------------------------------------------------------------------------------------------------------------------------------------------------------------------------------------------------------------------------------------------------------------------------------------------------------------------------------------------------------------------------------------------------------------------------------------------------------------------------------------------------------------------------------------------------------------------------------------------------------------------------------------------------------------------------------------------------------------------------------------------------------------------------------------------------------------------------------------------------------------------------------------------------------------------------------------------------------------------------------------------------------------------------------------------------------------------------------------------------------------------------------------------------------------------------------------------------------------------------------------------------------------------------------------------------------------------------------------------------------------------------------------------------------------------------------------------------------------------------------------------------------------------------------------------------------------------------------------------------------------------------------------------------------------------------------------------------------------------------------------------------------------------------------------------------------------------------------------------------------------------------------------------------------------------------------------------------------------|-----------------------------------------|
| General Fund 01             | 2022-2023 Original Budget       | \$168,079,014                                                                                                                                                                                                                                                                                                                                                                                                                                                                                                                                                                                                                                                                                                                                                                                                                                                                                                                                                                                                                                                                                                                                                                                                                                                                                                                                                                                                                                                                                                                                                                                                                                                                                                                                                                                                                                                                                                                                                                                                                                                                                                                  | \$176,631,452                           |
| 01 E 005 108 000 000 580    | Fiber optics lease              | The state of the s | \$76,305                                |
| 01 E 005 810 335 000 305    | Snow removal                    |                                                                                                                                                                                                                                                                                                                                                                                                                                                                                                                                                                                                                                                                                                                                                                                                                                                                                                                                                                                                                                                                                                                                                                                                                                                                                                                                                                                                                                                                                                                                                                                                                                                                                                                                                                                                                                                                                                                                                                                                                                                                                                                                | \$283,939                               |
| 01 E 005 203 011 XXX 406    | Instructional Software          |                                                                                                                                                                                                                                                                                                                                                                                                                                                                                                                                                                                                                                                                                                                                                                                                                                                                                                                                                                                                                                                                                                                                                                                                                                                                                                                                                                                                                                                                                                                                                                                                                                                                                                                                                                                                                                                                                                                                                                                                                                                                                                                                | \$786,395                               |
| 01 E 005 203 012 XXX 460    | Textbooks                       |                                                                                                                                                                                                                                                                                                                                                                                                                                                                                                                                                                                                                                                                                                                                                                                                                                                                                                                                                                                                                                                                                                                                                                                                                                                                                                                                                                                                                                                                                                                                                                                                                                                                                                                                                                                                                                                                                                                                                                                                                                                                                                                                | \$1,700,000                             |
| 01 R 005 000 000 XXX 400    | ESSER III                       | \$2,267,696                                                                                                                                                                                                                                                                                                                                                                                                                                                                                                                                                                                                                                                                                                                                                                                                                                                                                                                                                                                                                                                                                                                                                                                                                                                                                                                                                                                                                                                                                                                                                                                                                                                                                                                                                                                                                                                                                                                                                                                                                                                                                                                    |                                         |
|                             | 2022-2023 Revised Budget        | \$170,346,710                                                                                                                                                                                                                                                                                                                                                                                                                                                                                                                                                                                                                                                                                                                                                                                                                                                                                                                                                                                                                                                                                                                                                                                                                                                                                                                                                                                                                                                                                                                                                                                                                                                                                                                                                                                                                                                                                                                                                                                                                                                                                                                  | \$179,478,091                           |
| Construction Fund 06        | 2022-2023 Original Budget       | \$41,400,000                                                                                                                                                                                                                                                                                                                                                                                                                                                                                                                                                                                                                                                                                                                                                                                                                                                                                                                                                                                                                                                                                                                                                                                                                                                                                                                                                                                                                                                                                                                                                                                                                                                                                                                                                                                                                                                                                                                                                                                                                                                                                                                   | \$94,526,361                            |
| 06 R 000 000 000 000 092    | Interest revenue                | \$500,000                                                                                                                                                                                                                                                                                                                                                                                                                                                                                                                                                                                                                                                                                                                                                                                                                                                                                                                                                                                                                                                                                                                                                                                                                                                                                                                                                                                                                                                                                                                                                                                                                                                                                                                                                                                                                                                                                                                                                                                                                                                                                                                      | *************************************** |
| 06 R 000 000 000 000 099    | Misc Revenue                    | \$557,468                                                                                                                                                                                                                                                                                                                                                                                                                                                                                                                                                                                                                                                                                                                                                                                                                                                                                                                                                                                                                                                                                                                                                                                                                                                                                                                                                                                                                                                                                                                                                                                                                                                                                                                                                                                                                                                                                                                                                                                                                                                                                                                      |                                         |
| 06 R 000 867 000 000 631    | Sale of Bonds                   | (\$18,448,486)                                                                                                                                                                                                                                                                                                                                                                                                                                                                                                                                                                                                                                                                                                                                                                                                                                                                                                                                                                                                                                                                                                                                                                                                                                                                                                                                                                                                                                                                                                                                                                                                                                                                                                                                                                                                                                                                                                                                                                                                                                                                                                                 |                                         |
| 06 R 000 867 000 000 790    | Debt Service Other              | (\$78,287)                                                                                                                                                                                                                                                                                                                                                                                                                                                                                                                                                                                                                                                                                                                                                                                                                                                                                                                                                                                                                                                                                                                                                                                                                                                                                                                                                                                                                                                                                                                                                                                                                                                                                                                                                                                                                                                                                                                                                                                                                                                                                                                     |                                         |
|                             | 2022-2023 Revised Budget        | \$23,930,695                                                                                                                                                                                                                                                                                                                                                                                                                                                                                                                                                                                                                                                                                                                                                                                                                                                                                                                                                                                                                                                                                                                                                                                                                                                                                                                                                                                                                                                                                                                                                                                                                                                                                                                                                                                                                                                                                                                                                                                                                                                                                                                   | \$94,526,361                            |
| Health Self Insured Fund 20 | 2022-2023 Original Budget       | \$21,240,000                                                                                                                                                                                                                                                                                                                                                                                                                                                                                                                                                                                                                                                                                                                                                                                                                                                                                                                                                                                                                                                                                                                                                                                                                                                                                                                                                                                                                                                                                                                                                                                                                                                                                                                                                                                                                                                                                                                                                                                                                                                                                                                   | \$22,685,000                            |
| 20 E 005 940 220 000 220    | Claims                          |                                                                                                                                                                                                                                                                                                                                                                                                                                                                                                                                                                                                                                                                                                                                                                                                                                                                                                                                                                                                                                                                                                                                                                                                                                                                                                                                                                                                                                                                                                                                                                                                                                                                                                                                                                                                                                                                                                                                                                                                                                                                                                                                | 500,000                                 |
| 20 E 005 940 235 000 220    | Clinic                          |                                                                                                                                                                                                                                                                                                                                                                                                                                                                                                                                                                                                                                                                                                                                                                                                                                                                                                                                                                                                                                                                                                                                                                                                                                                                                                                                                                                                                                                                                                                                                                                                                                                                                                                                                                                                                                                                                                                                                                                                                                                                                                                                | 125,000                                 |
|                             | 2022-2023 Revised Budget        | \$21,240,000                                                                                                                                                                                                                                                                                                                                                                                                                                                                                                                                                                                                                                                                                                                                                                                                                                                                                                                                                                                                                                                                                                                                                                                                                                                                                                                                                                                                                                                                                                                                                                                                                                                                                                                                                                                                                                                                                                                                                                                                                                                                                                                   | \$23,310,000                            |
|                             | All Funds Original Budgets      | \$276,693,297                                                                                                                                                                                                                                                                                                                                                                                                                                                                                                                                                                                                                                                                                                                                                                                                                                                                                                                                                                                                                                                                                                                                                                                                                                                                                                                                                                                                                                                                                                                                                                                                                                                                                                                                                                                                                                                                                                                                                                                                                                                                                                                  | \$340,532,736                           |
|                             | All Funds Revised Budgets       | \$261,491,688                                                                                                                                                                                                                                                                                                                                                                                                                                                                                                                                                                                                                                                                                                                                                                                                                                                                                                                                                                                                                                                                                                                                                                                                                                                                                                                                                                                                                                                                                                                                                                                                                                                                                                                                                                                                                                                                                                                                                                                                                                                                                                                  | \$344,004,375                           |

#### FY23 Budget Revisions – All Funds

| FY23 Revised Budget - Summary                      | ,       | All Funds   | General Fund | Food Sorvice | Community  | Construction | Dobt Convice | Health<br>Insurance | Dental<br>Insurance | OPEB Fund  | OPEB Debt<br>Service |
|----------------------------------------------------|---------|-------------|--------------|--------------|------------|--------------|--------------|---------------------|---------------------|------------|----------------------|
| Revenue Source                                     | Code    | All Funds   | Fund 1       | Fund 2       | Fund 4     | Fund 6       | Fund 7       | Fund 20             | Fund 21             | Fund 45    | Fund 47              |
| Local Revenues - Property Tax                      | 001-020 | 57,289,324  | 31,314,429   | Fund 2       | 1,770,223  | 0            | 22,215,319   | Fund 20             | Fund 21             | Fund 45    | 1,989,353            |
| Local Revenues - Tuition, Fees, Admissions + Other |         | 29,867,894  | 3,153,655    | 26,000       | 2,781,239  | 1,400,000    | 15,000       | 20,690,000          | 1,600,000           | 200,000    | 2,000                |
| State Revenues                                     | 200-399 | 126,452,639 |              | 318,000      | 6,453,100  | 1,400,000    | 568,522      | 20,030,000          | 1,000,000           | 200,000    | 2,000                |
| Federal Revenues Received through MDE              | 400-499 | 22,236,449  | 16,571,909   | 5,265,000    | 399,540    | U            | 306,322      |                     |                     |            | U                    |
| Federal Revenues Received Directly                 | 500-599 | 51,000      | 51,000       | 3,203,000    | 333,340    |              | 0            |                     |                     |            |                      |
| Local Sales, Insurance Recovery and Judgments      | 601-629 | 3,063,687   | 142,700      | 1,144,000    | 51,987     |              | 0            | 550,000             | 325,000             | 850,000    |                      |
| Sale of Bonds and Loans                            | 631-640 | 40,000,000  | 142,700      | 1,144,000    | 31,367     | 40,000,000   | 0            | 330,000             | 323,000             | 830,000    | 0                    |
| Incoming Transfers from Other Funds                | 649-699 | 40,000,000  |              | 0            |            | 40,000,000   |              |                     |                     |            | O                    |
| Revenue Total                                      | 045-055 | 278,960,993 | 170,346,710  | 6,753,000    | 11,456,089 | 41,400,000   | 22,798,841   | 21,240,000          | 1,925,000           | 1,050,000  | 1,991,353            |
|                                                    |         |             |              |              |            |              |              |                     |                     |            |                      |
| Expense Object                                     | Code    | All Funds   | Fund 1       | Fund 2       | Fund 4     | Fund 6       | Fund 7       | Fund 20             | Fund 21             | Fund 45    | Fund 47              |
| Salaries and Wages                                 | 110-199 | 107,142,999 | 99,911,953   | 2,058,107    | 4,977,293  | 195,646      |              |                     |                     |            |                      |
| Employee Benefits                                  | 210-299 | 68,033,283  | 38,185,087   | 845,627      | 1,677,624  | 57,945       |              | 23,310,000          | 1,900,000           | 2,057,000  |                      |
| Purchased Service                                  | 301-399 | 29,001,652  | 23,619,393   | 149,500      | 4,017,059  | 1,215,700    |              |                     |                     |            |                      |
| Supplies and Materials                             | 401-499 | 12,031,397  | 7,658,657    | 3,891,500    | 481,240    | 0            |              |                     |                     |            |                      |
| Capital Expenditures                               | 510-590 | 101,843,027 | 8,876,957    | 150,000      | 13,690     | 92,802,380   |              |                     |                     |            |                      |
| Debt Service                                       | 710-790 | 24,646,196  | 0            |              |            | 254,690      | 22,385,731   |                     |                     |            | 2,005,775            |
| Other Expenditures                                 | 810-899 | 1,305,821   | 1,226,044    | 10,000       | 69,777     |              |              |                     |                     |            |                      |
| Other Financing Uses                               | 910-920 | 0           | 0            |              |            |              | 0            |                     |                     |            | 0                    |
| Expense Total                                      |         | 344,004,375 | 179,478,091  | 7,104,734    | 11,236,683 | 94,526,361   | 22,385,731   | 23,310,000          | 1,900,000           | 2,057,000  | 2,005,775            |
| Revenue Total                                      | -       | 278,960,993 | 170,346,710  | 6,753,000    | 11,456,089 | 41,400,000   | 22,798,841   | 21,240,000          | 1,925,000           | 1,050,000  | 1,991,353            |
| Expense Total                                      |         | 344,004,375 |              | 7,104,734    | 11,236,683 | 94,526,361   | 22,385,731   | 23,310,000          | 1,900,000           | 2,057,000  | 2,005,775            |
| Change in Fund Balance                             |         | -65,043,382 | -9,131,381   | -351,734     | 219,406    | -53,126,361  | 413,110      | -2,070,000          | 25,000              | -1,007,000 | -14,422              |
| energe in and paramet                              |         | 05/010/502  | 3,232,301    | 002,704      | 225,700    | 33,120,301   | 125,210      | 2,070,000           | 25,000              | 2,007,000  | 21,122               |
| FY23 Fund Balance                                  |         | All Funds   | Fund 1       | Fund 2       | Fund 4     | Fund 6       | Fund 7       | Fund 20             | Fund 21             | Fund 45    | Fund 47              |
| Fund Balance Prior Year End                        |         | 222,344,015 | 42,694,702   | 3,871,972    | 3,440,544  | 146,473,498  | 3,772,653    | 8,082,430           | 271,717             | 13,329,294 | 407,205              |
| Fund Balance Year End                              | ξ.      | 157,300,633 | 33,563,321   | 3,520,238    | 3,659,950  | 93,347,137   | 4,185,763    | 6,012,430           | 296,717             | 12,322,294 | 392,783              |
| Fund Balance to Total Expenses                     |         | 45.7%       | 18.7%        | 49.5%        | 32.6%      | 98.8%        | 18.7%        | 25.8%               | 15.6%               | 599.0%     | 19.6%                |