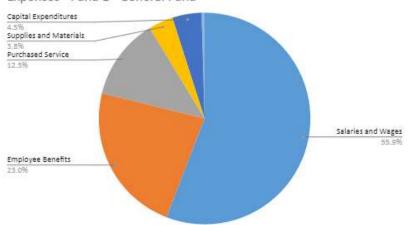

#### FY23 Budget Revisions – All Funds

| FY23 Revised Budget - Summary                      | ,       | All Funds   | General Fund | Food Sorvice | Community  | Construction | Dobt Convice | Health<br>Insurance | Dental<br>Insurance | OPEB Fund  | OPEB Debt<br>Service |
|----------------------------------------------------|---------|-------------|--------------|--------------|------------|--------------|--------------|---------------------|---------------------|------------|----------------------|
| Revenue Source                                     | Code    | All Funds   | Fund 1       | Fund 2       | Fund 4     | Fund 6       | Fund 7       | Fund 20             | Fund 21             | Fund 45    | Fund 47              |
| Local Revenues - Property Tax                      | 001-020 | 57,289,324  | 31,314,429   | Fund 2       | 1,770,223  | 0            | 22,215,319   | Fund 20             | Fund 21             | Fund 45    | 1,989,353            |
| Local Revenues - Tuition, Fees, Admissions + Other |         | 29,867,894  | 3,153,655    | 26,000       | 2,781,239  | 1,400,000    | 15,000       | 20,690,000          | 1,600,000           | 200,000    | 2,000                |
| State Revenues                                     | 200-399 | 126,452,639 |              | 318,000      | 6,453,100  | 1,400,000    | 568,522      | 20,030,000          | 1,000,000           | 200,000    | 2,000                |
| Federal Revenues Received through MDE              | 400-499 | 22,236,449  | 16,571,909   | 5,265,000    | 399,540    | U            | 306,322      |                     |                     |            | U                    |
| Federal Revenues Received Directly                 | 500-599 | 51,000      | 51,000       | 3,203,000    | 333,340    |              | 0            |                     |                     |            |                      |
| Local Sales, Insurance Recovery and Judgments      | 601-629 | 3,063,687   | 142,700      | 1,144,000    | 51,987     |              | 0            | 550,000             | 325,000             | 850,000    |                      |
| Sale of Bonds and Loans                            | 631-640 | 40,000,000  | 142,700      | 1,144,000    | 31,367     | 40,000,000   | 0            | 330,000             | 323,000             | 830,000    | 0                    |
| Incoming Transfers from Other Funds                | 649-699 | 40,000,000  |              | 0            |            | 40,000,000   |              |                     |                     |            | O                    |
| Revenue Total                                      | 045-055 | 278,960,993 | 170,346,710  | 6,753,000    | 11,456,089 | 41,400,000   | 22,798,841   | 21,240,000          | 1,925,000           | 1,050,000  | 1,991,353            |
|                                                    |         |             |              |              |            |              |              |                     |                     |            |                      |
| Expense Object                                     | Code    | All Funds   | Fund 1       | Fund 2       | Fund 4     | Fund 6       | Fund 7       | Fund 20             | Fund 21             | Fund 45    | Fund 47              |
| Salaries and Wages                                 | 110-199 | 107,142,999 | 99,911,953   | 2,058,107    | 4,977,293  | 195,646      |              |                     |                     |            |                      |
| Employee Benefits                                  | 210-299 | 68,033,283  | 38,185,087   | 845,627      | 1,677,624  | 57,945       |              | 23,310,000          | 1,900,000           | 2,057,000  |                      |
| Purchased Service                                  | 301-399 | 29,001,652  | 23,619,393   | 149,500      | 4,017,059  | 1,215,700    |              |                     |                     |            |                      |
| Supplies and Materials                             | 401-499 | 12,031,397  | 7,658,657    | 3,891,500    | 481,240    | 0            |              |                     |                     |            |                      |
| Capital Expenditures                               | 510-590 | 101,843,027 | 8,876,957    | 150,000      | 13,690     | 92,802,380   |              |                     |                     |            |                      |
| Debt Service                                       | 710-790 | 24,646,196  | 0            |              |            | 254,690      | 22,385,731   |                     |                     |            | 2,005,775            |
| Other Expenditures                                 | 810-899 | 1,305,821   | 1,226,044    | 10,000       | 69,777     |              |              |                     |                     |            |                      |
| Other Financing Uses                               | 910-920 | 0           | 0            |              |            |              | 0            |                     |                     |            | 0                    |
| Expense Total                                      |         | 344,004,375 | 179,478,091  | 7,104,734    | 11,236,683 | 94,526,361   | 22,385,731   | 23,310,000          | 1,900,000           | 2,057,000  | 2,005,775            |
| Revenue Total                                      | -       | 278,960,993 | 170,346,710  | 6,753,000    | 11,456,089 | 41,400,000   | 22,798,841   | 21,240,000          | 1,925,000           | 1,050,000  | 1,991,353            |
| Expense Total                                      |         | 344,004,375 |              | 7,104,734    | 11,236,683 | 94,526,361   | 22,385,731   | 23,310,000          | 1,900,000           | 2,057,000  | 2,005,775            |
| Change in Fund Balance                             |         | -65,043,382 | -9,131,381   | -351,734     | 219,406    | -53,126,361  | 413,110      | -2,070,000          | 25,000              | -1,007,000 | -14,422              |
| energe in and paramet                              |         | 05/010/502  | 3,232,301    | 002,704      | 225,700    | 33,120,301   | 125,210      | 2,070,000           | 25,000              | 2,007,000  | 21,122               |
| FY23 Fund Balance                                  |         | All Funds   | Fund 1       | Fund 2       | Fund 4     | Fund 6       | Fund 7       | Fund 20             | Fund 21             | Fund 45    | Fund 47              |
| Fund Balance Prior Year End                        |         | 222,344,015 | 42,694,702   | 3,871,972    | 3,440,544  | 146,473,498  | 3,772,653    | 8,082,430           | 271,717             | 13,329,294 | 407,205              |
| Fund Balance Year End                              | ξ.      | 157,300,633 | 33,563,321   | 3,520,238    | 3,659,950  | 93,347,137   | 4,185,763    | 6,012,430           | 296,717             | 12,322,294 | 392,783              |
| Fund Balance to Total Expenses                     |         | 45.7%       | 18.7%        | 49.5%        | 32.6%      | 98.8%        | 18.7%        | 25.8%               | 15.6%               | 599.0%     | 19.6%                |