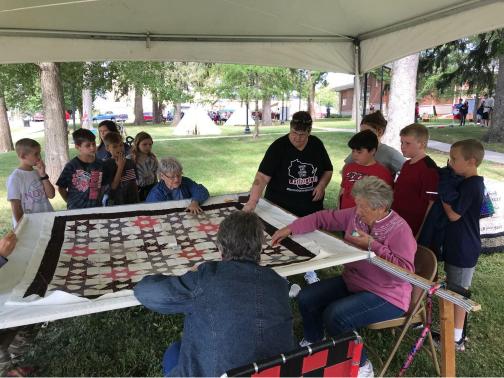

#### 4th Graders Attend Night (and Day) At the Museum

On Friday, September 15th, the 4th graders went to Darlington to a historical event put on by the Lafayette County Historical and Genealogical Society. The students started with a tour of the museum. The museum had many pictures and artifacts from all of the communities that make up Lafayette County. After the museum tour, presenters who represented different eras taught us about what life was like during their respective time periods. The students had the opportunity to try their hands at rope making, hatchet throwing, and using a bow and arrow. Everyone enjoyed watching the cannon go off despite the noise. The day ended with quilters showing how they sew by hand to create a beautiful work of art. We would like to extend a huge thank you to Mr. (and Mrs.) Cernek for accompanying us for part of the tour.