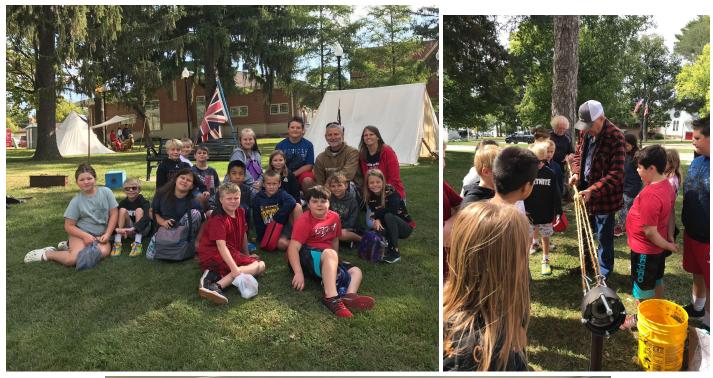

#### 4th Graders Attend Night (and Day) At the Museum

On Friday, September 15th, the 4th graders went to Darlington to a historical event put on by the Lafayette County Historical and Genealogical Society. The students started with a tour of the museum. The museum had many pictures and artifacts from all of the communities that make up Lafayette County. After the museum tour, presenters who represented different eras taught us about what life was like during their respective time periods. The students had the opportunity to try their hands at rope making, hatchet throwing, and using a bow and arrow. Everyone enjoyed watching the cannon go off despite the noise. The day ended with quilters showing how they sew by hand to create a beautiful work of art. We would like to extend a huge thank you to Mr. (and Mrs.) Cernek for accompanying us for part of the tour.