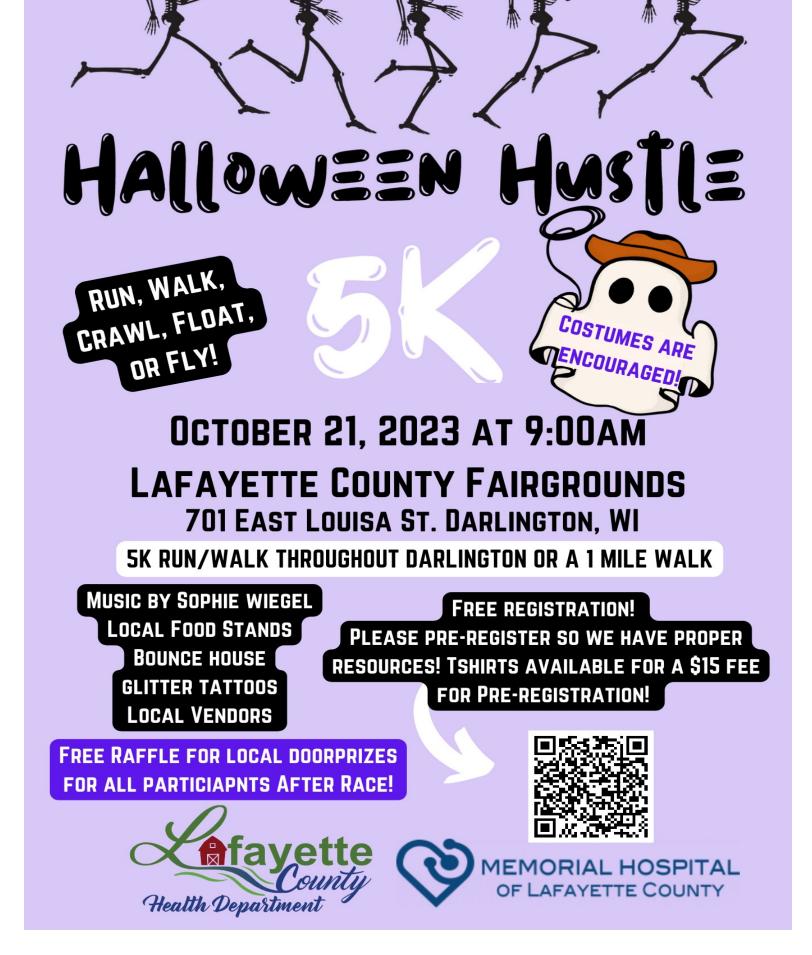

, or by asking the school office.

If your account is negative, and you are unable to send in lunch money at this time, please send your children with a cold lunch from home. Families are supposed to stay in a positive balance & staff do not want to turn away any children in the cafeteria line.

If you are a community member and would like to help families in need, you can make donations to Black Hawk Schools, to be applied to negative family accounts.

If you are in need of financial assistance, or if you have any questions on Family Meal Accounts, please feel free to contact Melissa Pickett in the Black Hawk School office at 608-439-5400 ext 105, or email picmel@blackhawk.k12.wi.us

\*MS/HS Snack Break is charged ala carte prices and are <u>NOT</u> part of the Free/Reduce Meal program.



#### School District of Black Hawk Student School Drop Off and Pick Up Procedure Changes Due To Construction

As we begin the excitement of a new school year at Black Hawk and the new remodeling and additions that are being added to our school, we will need to adjust some of the changes to our drop-off and pick-up routines here at the school. **Our parking lot will be completely inaccessible to students and visitors at the beginning of this school year.** 

- We have two entrances to the school building in the morning and two exits from the building in the afternoon. Door 2 (E. Center Street) and Door 5 (N. Division Street).
- 2. The school parking lot is not accessible for entrance or parking.
- 3. Door 2 and 5 will open at 7:45 a.m. If you drop students prior to 7:50 a.m., please make