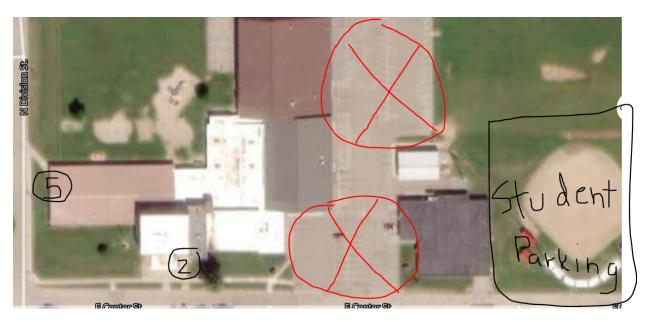

ur school, we will need to adjust some of the changes to our drop-off and pick-up routines here at the school. **Our parking lot will be completely inaccessible to students and visitors at the beginning of this school year.** 

- We have two entrances to the school building in the morning and two exits from the building in the afternoon. Door 2 (E. Center Street) and Door 5 (N. Division Street).
- 2. The school parking lot is not accessible for entrance or parking.
- 3. Door 2 and 5 will open at 7:45 a.m. If you drop students prior to 7:50 a.m., please make this a prudent drop-off. Our buses will be pulling into E.Center Street for a 7:50 a.m. drop.
- 4. Students who drive to school, must park in the gravel parking lot, west of the Meske Center, where the old baseball diamon was located.



- 5. High school students MUST park in the student parking area if driving to school. You will not be allowed to park off school grounds. School consequences will be invoked for those who do not follow this expectation, including the extreme of banishment from driving/trespassing violations for repeat offenders who refuse to follow this procedure. High school students who drive, will enter the building at Door 2.
- 6. Buses will drop off students on East Center Street at Door 2, around 7:50 a.m. Persons dropping students off at school must adhere to state and local traffic laws involving school buses. School buses have priority to East Center Street during drop off and pick up times. Please respect the amber and red lights of the school buses. Do not enter into this area when the bus lig