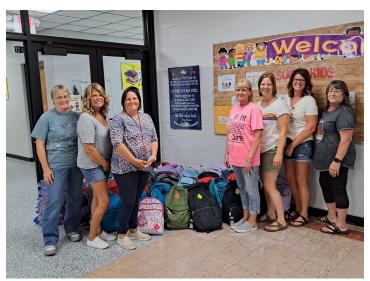

### Warrior Backpack Program News

With the help of our amazing volunteers, we were able to pack 53 school supply backpacks for students for the 2023-24 school year! Pictured from left: Mary Lou Pickett, Heidi Tuescher, Melissa Pickett, Rhonda Lincicum, Mindy Stauffacher, Summer Stietz, and Carol Ruegsegger.

Thank you to all of the volunteers who helped get the program up and running smoothly for the new school year. A special thank you to Brandi House, Connie Lincicum, and Jeremy Lincicum for unloading, shopping and packing bags. A special thanks to the following people for donating to the Warrior Backpack Program. We truly appreciate your support and couldn't continue our program without generous donations like these:

> Christine and Lance Fredricks Kirt and JoAnne Leuenberger/JoAnneś Dress Shop Lynda Holland Gratiot VFW

Thank you to the First National Bank of Gratiot for donating to the program and coming out to the school for a photo. Pictured from left: Rhonda Lincicum (volunteer), Summer Stietz (Coordinator), Mary Moore (First National Bank), and Melissa Pickett (volunteer). We started out the school year with just a few days left of August. The Warrior Backpack volunteers delivered 35 food bags and provided. Please like and follow us on Facebook @ Warrior Backpack Program 6 classroom snacks for students. Thank you all for your willingness to help out.