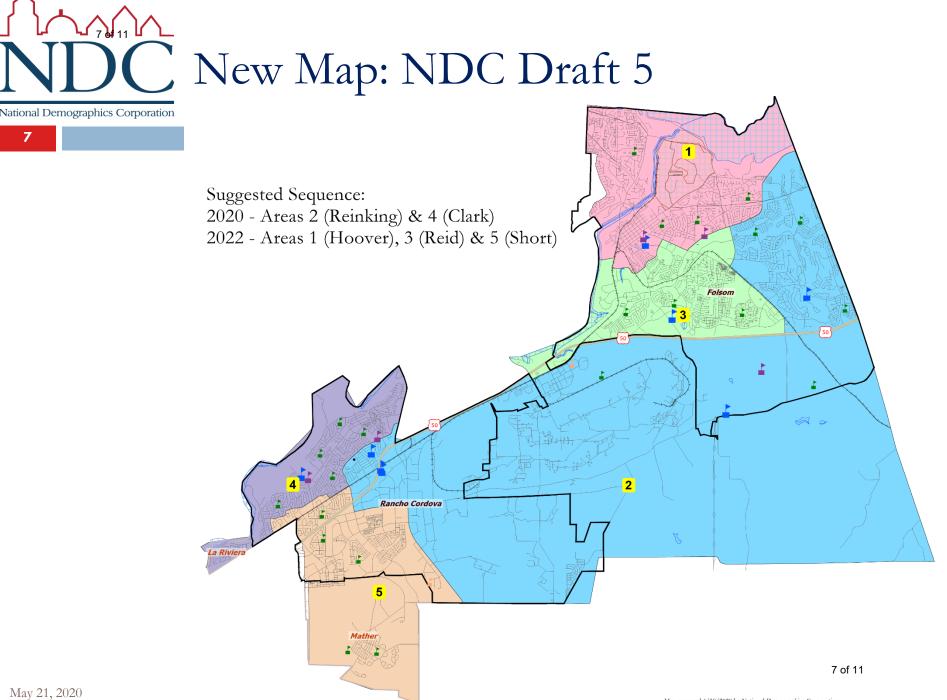

- Respect voters' choices / continuity in office
- Planned future growth

- Original Drafts:
  NDC Drafts 1 4
- □ May 7: Focus Maps Selected
  - Drafts 1 and 2 selected as (non-binding) focus maps
  - Board requested a map combining elements of Drafts 1 and 2
    - Drawn and posted as "NDC 5"