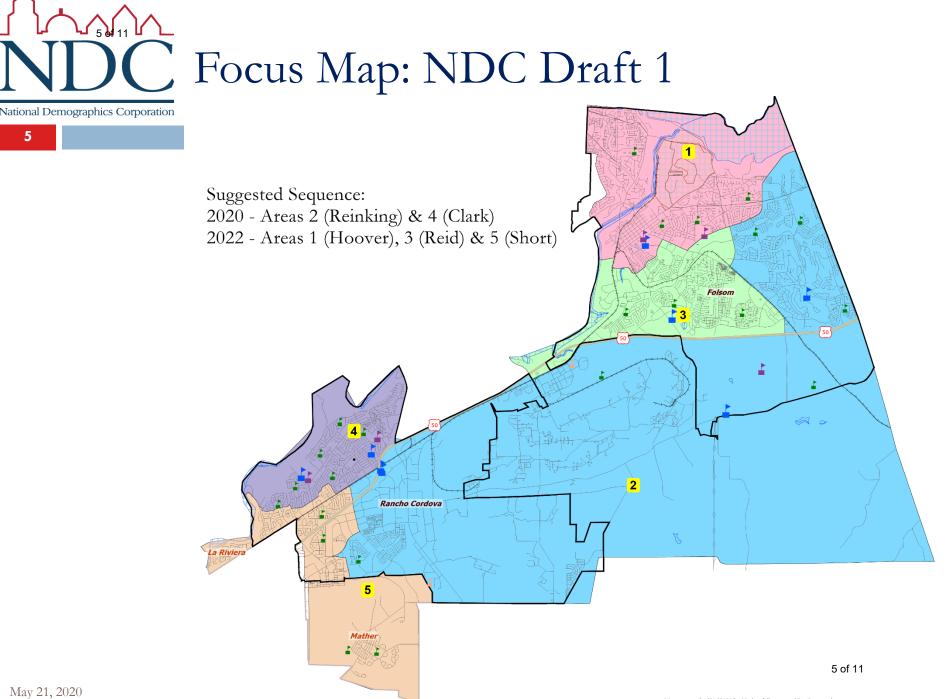

- Respect voters' choices / continuity in office
- Planned future growth

- Original Drafts:
  NDC Drafts 1 4
- □ May 7: Focus Maps Selected
  - Drafts 1 and 2 selected as (non-binding) focus maps
  - Board requested a map combining elements of Drafts 1 and 2
    - Drawn and posted as "NDC 5"