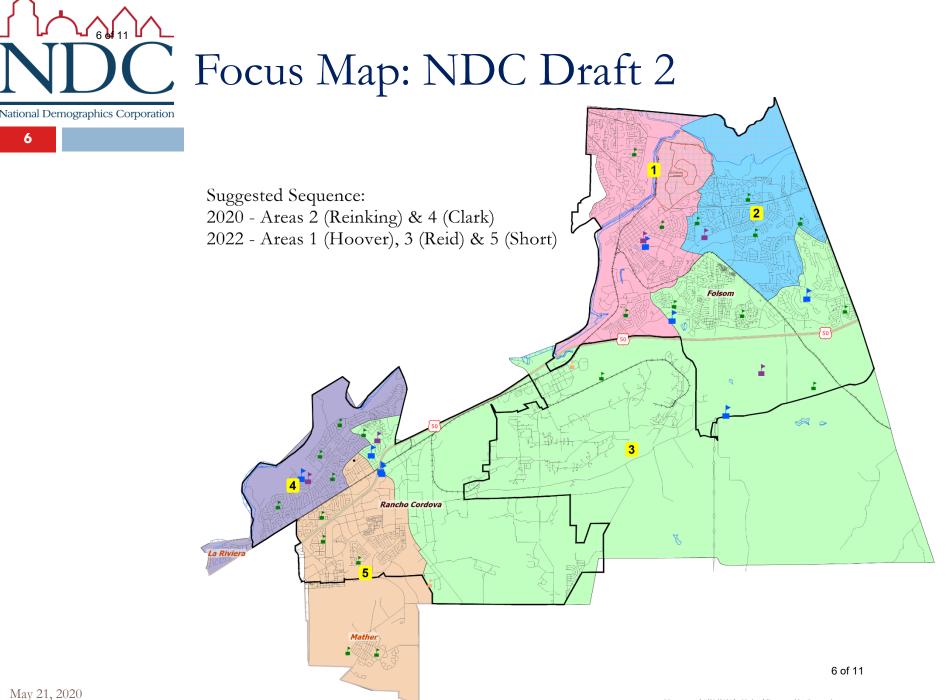

- Respect voters' choices / continuity in office
- Planned future growth

- Original Drafts:
  NDC Drafts 1 4
- □ May 7: Focus Maps Selected
  - Drafts 1 and 2 selected as (non-binding) focus maps
  - Board requested a map combining elements of Drafts 1 and 2
    - Drawn and posted as "NDC 5"