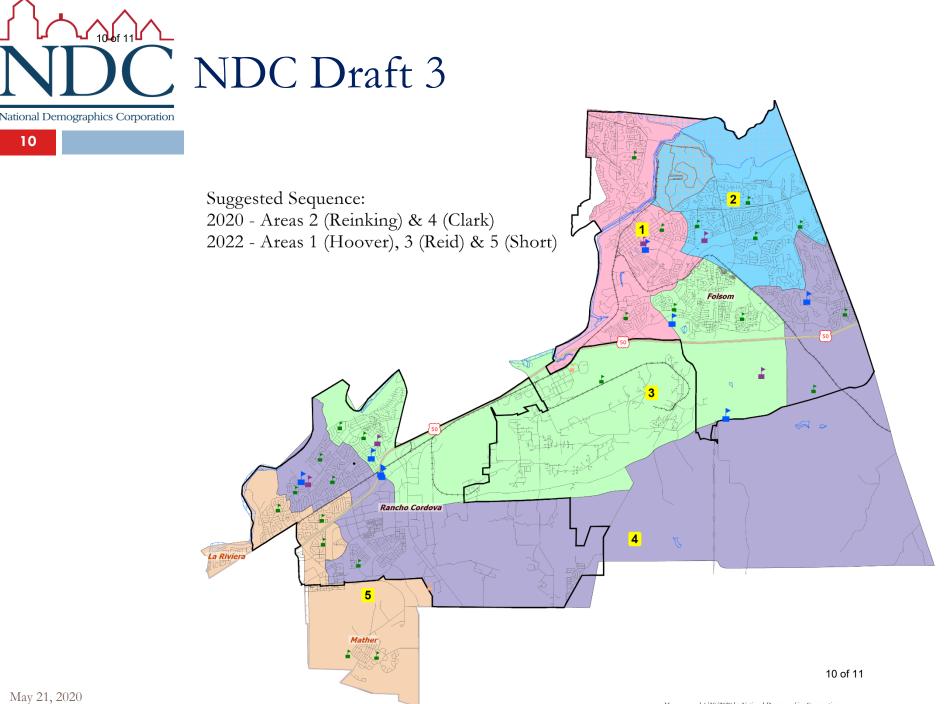

- Respect voters' choices / continuity in office
- Planned future growth

- Original Drafts:
  NDC Drafts 1 4
- □ May 7: Focus Maps Selected
  - Drafts 1 and 2 selected as (non-binding) focus maps
  - Board requested a map combining elements of Drafts 1 and 2
    - Drawn and posted as "NDC 5"

□ Maps are also available in an online web viewer <u>here</u>

©2016 CALIPER

©2016 CALIPER

National Demographics Corporation

8