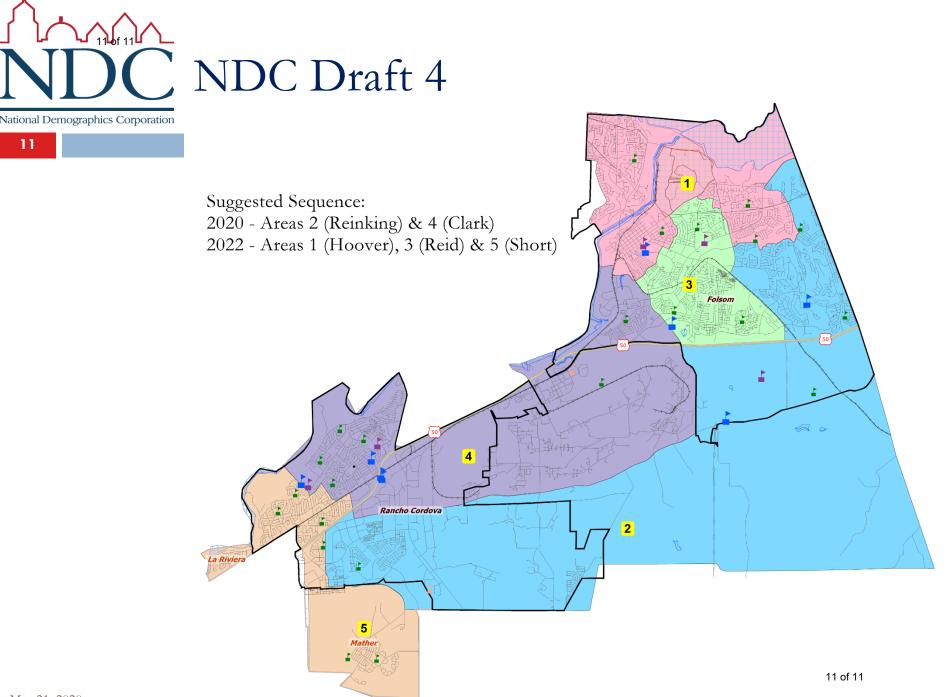

- Respect voters' choices / continuity in office
- Planned future growth

- Original Drafts:
  NDC Drafts 1 4
- □ May 7: Focus Maps Selected
  - Drafts 1 and 2 selected as (non-binding) focus maps
  - Board requested a map combining elements of Drafts 1 and 2
    - Drawn and posted as "NDC 5"

Maps are also available in an online web viewer here

©2016 CALIPER