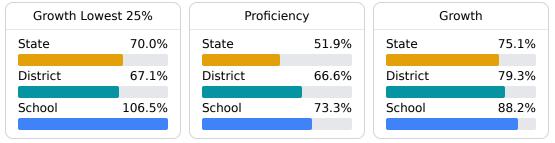

#### Math

Measurements of student performance on the statewide math assessment.