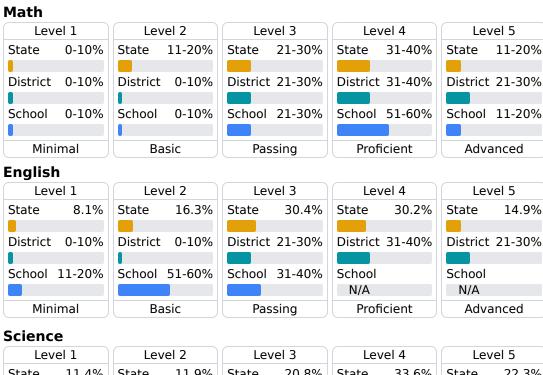

#### **Student Performance**

The following information shows each level of student performance on statewide assessments.