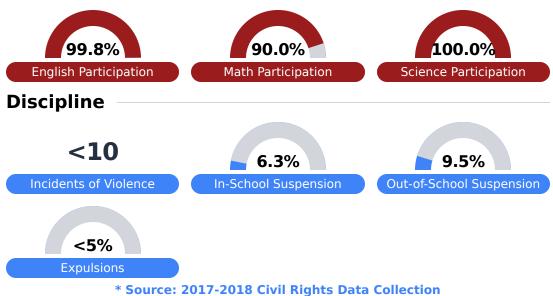

## **Student Assessment Participation**

**Other Data** 

14.2%

Chronic Absenteeism

Post-Secondary Enrollment

61.8%

Advanced Course Participation