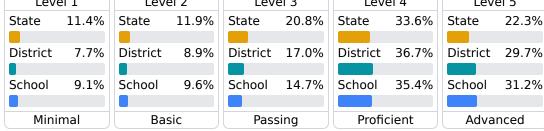

#### **Student Performance**

The following information shows each level of student performance on statewide assessments.