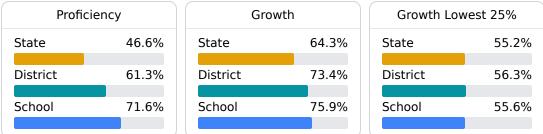

#### English

Measurements of student performance on the statewide English language arts (ELA) assessment.