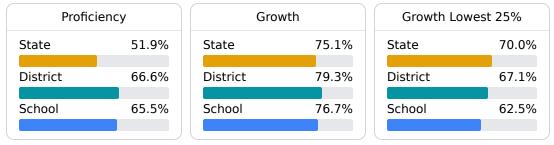

#### Math

Measurements of student performance on the statewide math assessment.