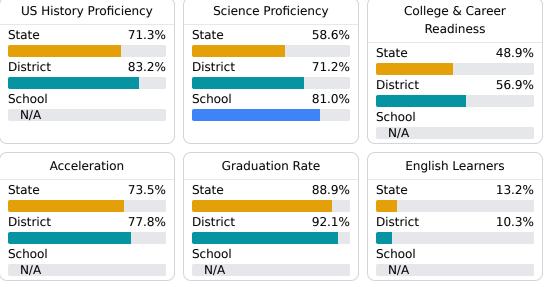

#### **Student Performance**

The following information shows each level of student performance on statewide assessments.