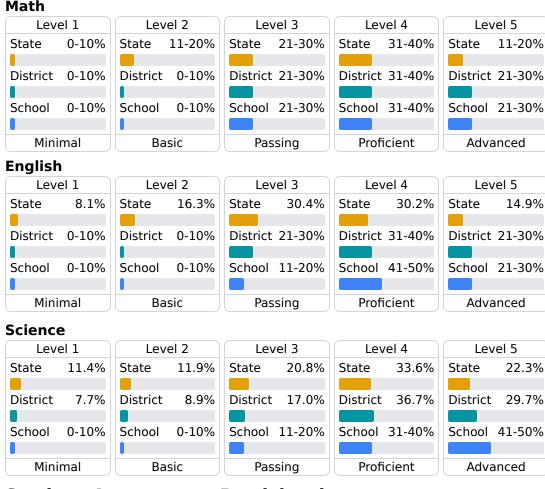

#### **Student Performance**

The following information shows each level of student performance on statewide assessments.