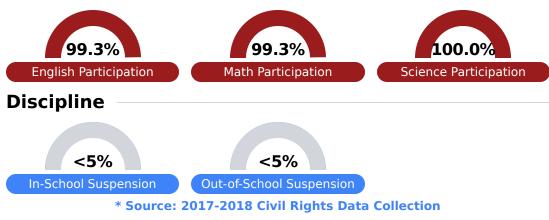

#### **Student Assessment Participation**

#### **Other Data**

7.7%

Chronic Absenteeism