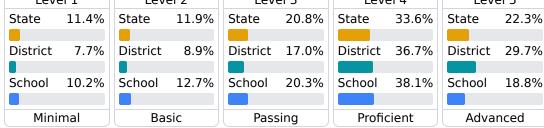

#### **Student Performance**

The following information shows each level of student performance on statewide assessments.