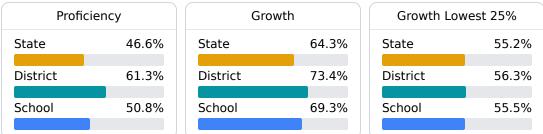

#### English

Measurements of student performance on the statewide English language arts (ELA) assessment.