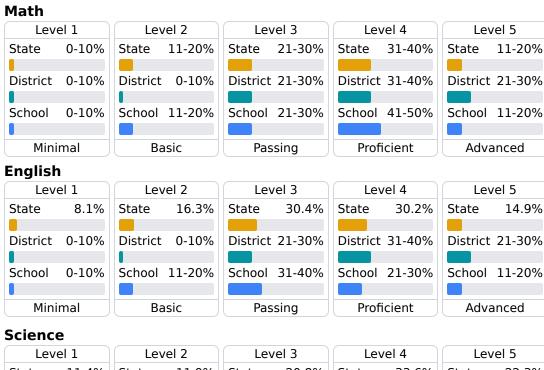

#### **Student Performance**

The following information shows each level of student performance on statewide assessments.