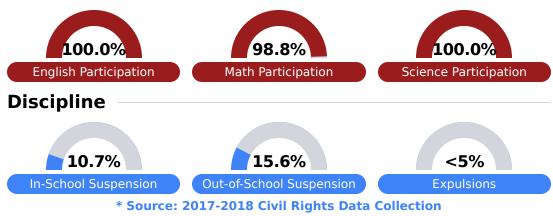

#### **Student Assessment Participation**

**Other Data** 

25.6%

Post-Secondary Enrollment

| 8  |     |
|----|-----|
| 61 | -5% |

Advanced Course Participation