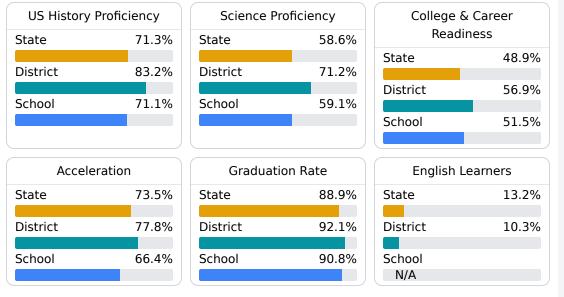

#### **Other Measures**

Other measurements of student performance that factor into the accountability grade.