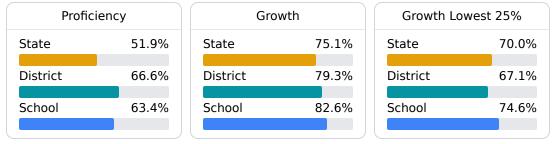

#### Math

Measurements of student performance on the statewide math assessment.