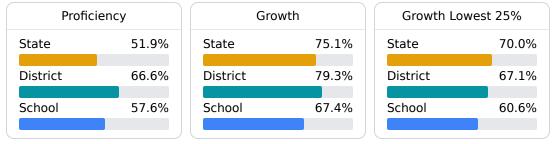

#### Math

Measurements of student performance on the statewide math assessment.