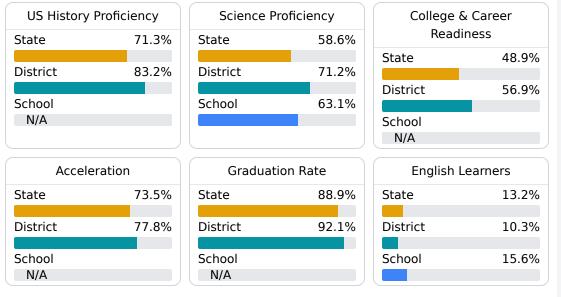

#### **Other Measures**

Other measurements of student performance that factor into the accountability grade.