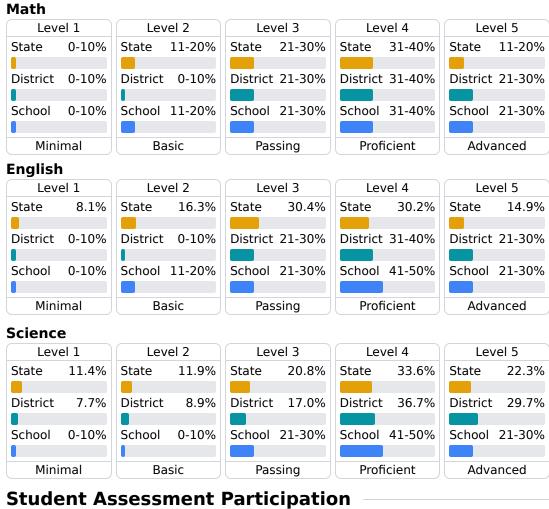

#### **Student Performance**

The following information shows each level of student performance on statewide assessments.

**Other Data** 

**15.4**%

Chronic Absenteeism