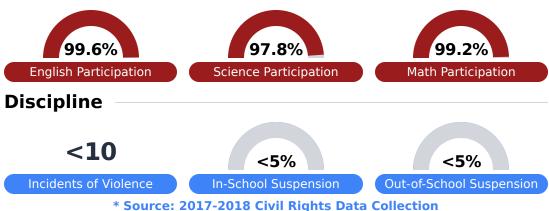

### **Detailed Assessment and Other Data**

#### **Student Performance**

The following information shows each level of student performance on statewide assessments.

**Other Data** 

**15.4**%

Chronic Absenteeism