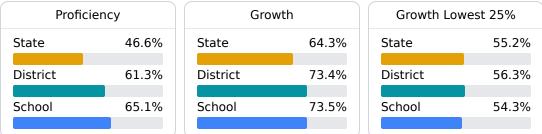

#### English

Measurements of student performance on the statewide English language arts (ELA) assessment.