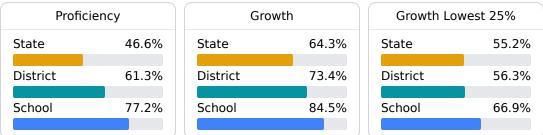

#### English

Measurements of student performance on the statewide English language arts (ELA) assessment.