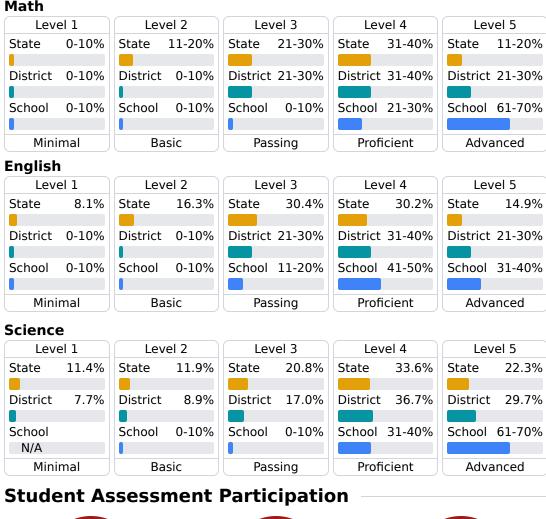

## **Detailed Assessment and Other Data**

#### **Student Performance**

The following information shows each level of student performance on statewide assessments.

**Other Data** 

**10.1**% Chronic Absenteeism