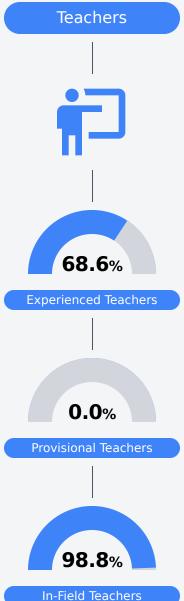

### **Other Measures**

Other measurements of student performance that factor into the accountability grade.

**Teacher Data** 

39.4

To access user guide and see more detailed information, please visit https://msrc.mdek12.org. Last updated 09/28/2023.