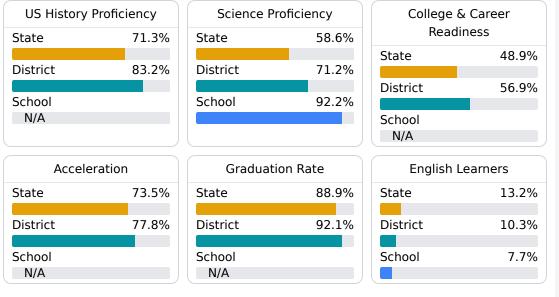

### **Other Measures**

Other measurements of student performance that factor into the accountability grade.

**Teacher Data** 

39.4

To access user guide and see more detailed information, please visit https://msrc.mdek12.org. Last updated 09/28/2023.