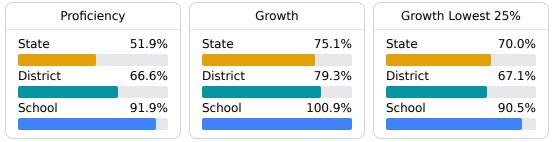

# School Report Card 2022 - 2023

For more detailed information, please visit https://msrc.mdek12.org.



110 Northshore Parkway Brandon, MS 39047 Lee Pambianchi

lee.pambianchi@rcsd.ms

# **School Accountability Grade Components**

•

Mississippi's accountability system assigns "A" through "F" letter grades for schools and districts. Grades are based on student achievement, student growth, student participation in testing, and other academic measures.

## Math

Measurements of student performance on the statewide math assessment.



#### English

Measurements of student performance on the statewide English language arts (ELA) assessment.



### **Other Measures**

Other measurements of student performance that factor into the accountability grade.





**Teacher Data** 

39.4

To access user guide and see more detailed information, please visit https://msrc.mdek12.org. Last updated 09/28/2023.



## **Detailed Assessment and Other Data**

#### **Student Performance**

The following information shows each level of student performance on statewide assessments.





**Other Data** 

**10.1**% Chronic Absenteeism