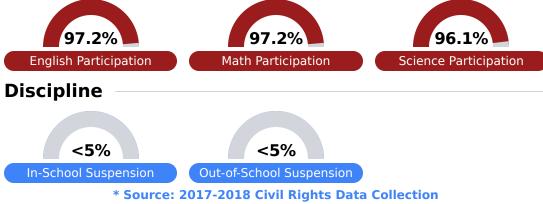

## **Detailed Assessment and Other Data**

#### **Student Performance**

The following information shows each level of student performance on statewide assessments.

**Other Data** 

**10.1**% Chronic Absenteeism