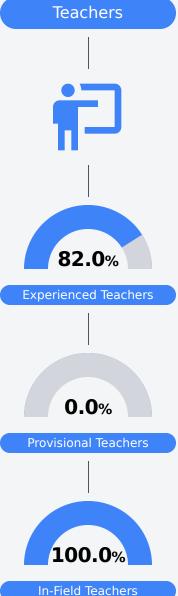

#### Other Measures

Other measurements of student performance that factor into the accountability grade.

**Teacher Data** 

50.0

To access user guide and see more detailed information, please visit https://msrc.mdek12.org. Last updated 09/28/2023.