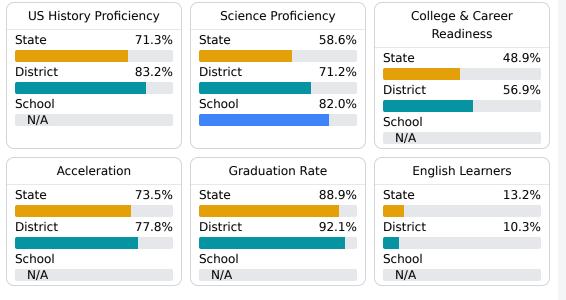

#### Other Measures

Other measurements of student performance that factor into the accountability grade.

**Teacher Data** 

50.0

To access user guide and see more detailed information, please visit https://msrc.mdek12.org. Last updated 09/28/2023.