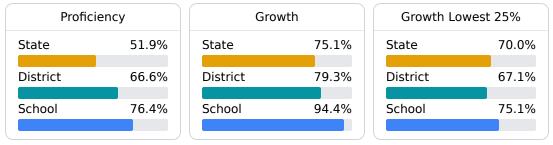

#### Math

Measurements of student performance on the statewide math assessment.