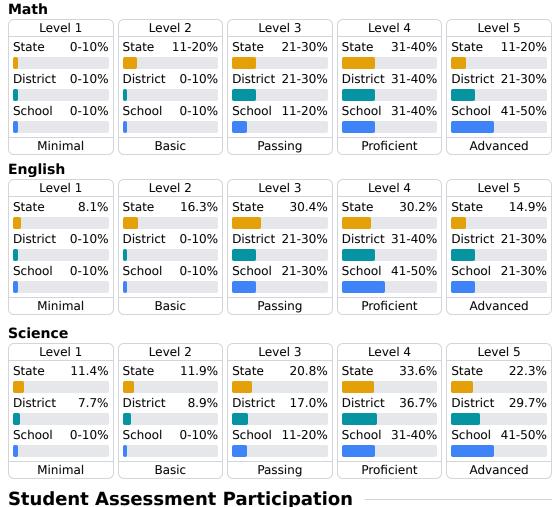

#### **Student Performance**

The following information shows each level of student performance on statewide assessments.