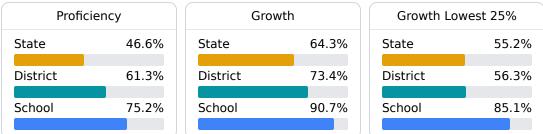

#### English

Measurements of student performance on the statewide English language arts (ELA) assessment.