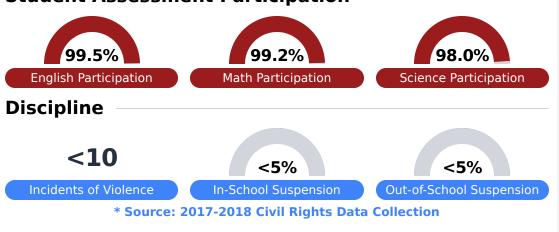

tricts. Grades are based on student achievement, student growth, student participation in testing, and other academic measures.

#### Math

Measurements of student performance on the statewide math assessment.



#### English

Measurements of student performance on the statewide English language arts (ELA) assessment.



#### Other Measures

Other measurements of student performance that factor into the accountability grade.





**Teacher Data** 

50.0

To access user guide and see more detailed information, please visit https://msrc.mdek12.org. Last updated 09/28/2023.



### **Detailed Assessment and Other Data**

#### **Student Performance**

The following information shows each level of student performance on statewide assessments.



# **6.0**%

Chronic Absenteeism

**Other Data**