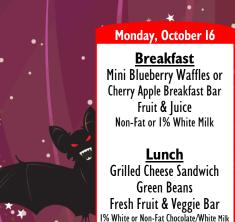

#### Monday, October 23

Protein: 29.1g Carbs: 85.4g

Calories: 569 Total fat 14.4g

## Breakfast

Mini Maple Waffles or Cherry Apple Breakfast Bar Fruit & Juice Non-Fat or 1% White Milk