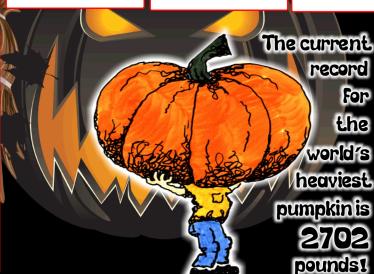

October 27

#### **Breakfast**

Pancake on a Stick or Mini Cinnamon Rolls Fruit & Juice Non-Fat or 1% White Milk

# No Lunch Served Conference Week!



# Monday, October 30

## **Breakfast**

Mini Blueberry Waffles or Cherry Apple Breakfast Bar Fruit & Juice Non-Fat or 1% White Milk

#### Lunch

Personal Pepperoni Pizza Green Beans Fresh Fruit & Veggie Bar 1% White or Non-Fat Chocolate/White Milk

Protein: 26.1g Carbs: 89.4g Calories: 559 Total fat 12.4g

# Tuesday, October 31

## **Breakfast**

Sausage & Egg Burrito or Strawberry or Raspberry Dunkers Fruit & Juice Non-Fat or 1% White Milk

# **Happy Halloween!**

Batty Chicken Nuggets Ghostly Baked French Fries Haunted Fruit & Veggie Bar 1% White or Non-Fat Chocolate/White Milk

Protein: 27.5g Carbs: 98.7g Calories: 620 Total fat 15.3g